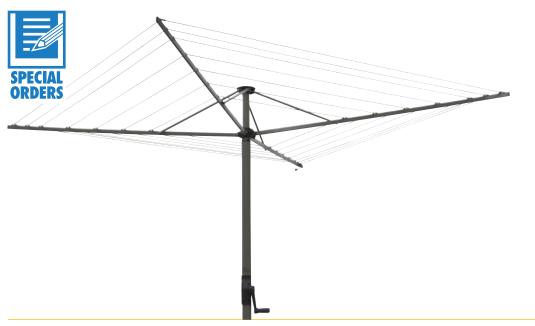

Woodland Grey model shown

## Fold Away 45

- ✓ 100% Australian Made using Australian materials and labour
- ✓ Pre-corded for easy DIY
- ✓ Outer cord length is 2280mm
- Refer to instructions for height guide arms slope upwards
   Outer line is 125mm higher than inner line
- ✓ Ground Socket, Galvanised Pin and Cap included
- Remove Rotary from ground socket regularly, to ensure it is kept free from soil
- ✓ Folded dimensions: 3300mm x 3300mm x 2930mm
- ✓ Carton dimensions: 2150mm x 250mm x 180mm
- ✓ Assembled dimensions 3300mm x 3300mm x 2430mm (column length)