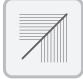

## Fold Away 45

- ✓ 100% Australian Made using Australian materials and labour
- ✓ Pre-corded for easy DIY
- ✓ Outer cord length is 2280mm
- Refer to instructions for height guide arms slope upwards
   Outer line is 125mm higher than inner line
- ✓ Ground Socket, Galvanised Pin and Cap included
- Remove Rotary from ground socket regularly, to ensure it is kept free from soil
- ✓ Folded dimensions: 3300mm x 3300mm x 2930mm
- ✓ Carton dimensions: 2150mm x 250mm x 180mm
- ✓ Assembled dimensions 3300mm x 3300mm x 2430mm (column length)