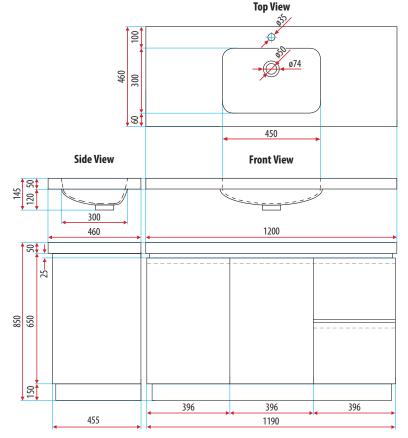

# Bloom 1200mm Vanity Unit

## Tap Hole:

One tap hole only

### Overflow:

No

## **Product code**

77006 Bloom Vanity 1200mm

Disclaimer: While every care has been exercised in compiling and publishing the data contained in these pages, Everhard accepts no responsibility for errors or omissions and all information is believed to be correct at the time of production. All colours have been reproduced with as much accuracy as possible. Dimensions and volumes are nominal. Please check the exact product measurements prior to beginning installation. Everhard reserves the right to delete or alter items without notice. Further information on warranties is available at www.everhard.com.au