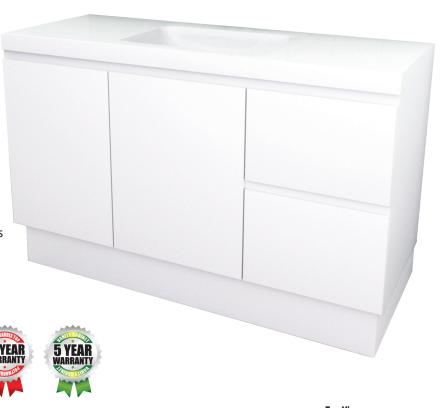

# Bloom 1200mm Vanity Unit

#### Features:

Two soft close, finger pull doors Two right hand side finger pull drawers Adjustable shelf 150mm plinth

## **Manufacturer's Warranty**

5 years on cabinet (replacement only)

10 years on polymarble top (replacement only)