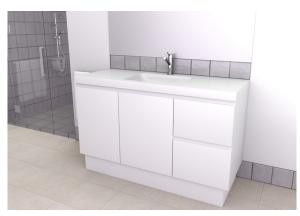

# Bloom 1200mm Vanity Unit

#### **Cabinet**

Moisture resistant E1 HMR board

#### Colour:

High Gloss White

#### Features:

Two soft close, finger pull doors Two right hand side finger pull drawers Adjustable shelf 150mm plinth

#### Top

50mm Polymarble

#### Colour:

White