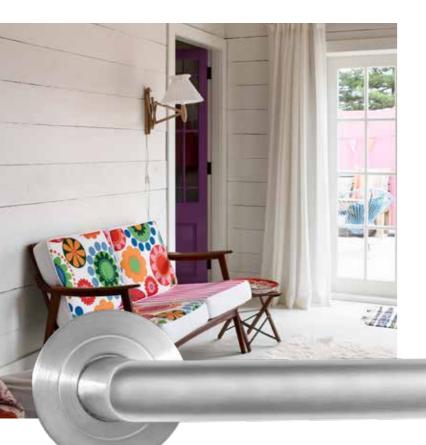

### **Durable construction**

 Lever and rose constructed of high purity zinc alloy with a satin chrome plate finish

Specifications

### Material

- Zinc die cast lever and rose
- Satin chrome plate finish