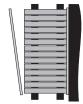

## **SLAT OR LOUVER\***

(PART A) Blades 76x16x1994mm

**(PART B)** FrictionFit Slat End Rails 26x27x2000mm (Rails and Blades can be cut to fit the size you require)

\*For louver screens you will also need Louver Adaptors

#### SLAT

- Cut Blades (Part A) and End Rails (Part B) to required lengths.
- Position End Rail on the ground against a wall with a soft padding. Push fit the Blades into end rail ensuring a good friction fit, tap with a mallet if required.
- 3. Elevate assembly on 2 padded bearers to allow second side frame to be attached. Starting at one end work slats into side frame 1 at a time.
- 5. Once slats are inserted tap side frame until all the slats are fully engaged.