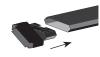

## LOUVER

As above but insert louver adaptors into both ends of Blades (Part A) prior to step 2.