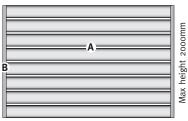

## **SLAT OR LOUVER\***

(PART A) Blades 76x16x1994mm

**(PART B)** FrictionFit Slat End Rails 26x27x2000mm (Rails and Blades can be cut to fit the size you require)

\*For louver screens you will also need Louver Adaptors

Endrails are also available to suit composite or hardwood slats

Fixing Options

Easy Screen Brackets – 25x20 angle x 80mm – packs of 4
Easy Screen Fixing Channel – 2000mm lengths.
(Increased stability and neater fixing compared to brackets)