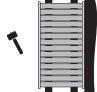

Endrails are also available to suit composite or hardwood slats

Fixing Options

Easy Screen Brackets – 25x20 angle x 80mm – packs of 4
Easy Screen Fixing Channel – 2000mm lengths.
(Increased stability and neater fixing compared to brackets)

# Between posts or to side of wall

- Use either easy screen fixing channel or fixing brackets to fix screen to posts.
- 2. Cut fixing channel to same height as screen.
- Fit easy screen brackets or screw fixing channel every 500mm approx