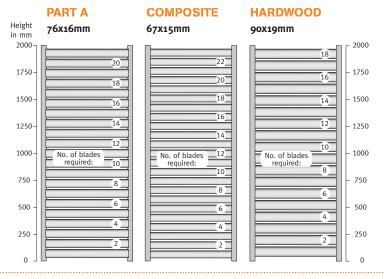

## **BLADE CALCULATOR**

The calculator shows at a glance the number of blades required to fit maximum height 2000mm.