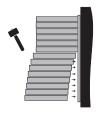

#### SLAT

- Cut Blades (Part A) and End Rails (Part B) to required lengths.
- Position End Rail on the ground against a wall with a soft padding. Push fit the Blades into end rail ensuring a good friction fit, tap with a mallet if required.
- 3. Elevate assembly on 2 padded bearers to allow second side frame to be attached. Starting at one end work slats into side frame 1 at a time.
- 5. Once slats are inserted tap side frame until all the slats are fully engaged.