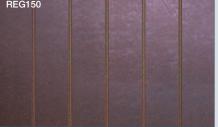

#### Profiles 100mm VJ100 I 9.5mm 7mm 150mm I 9.5mm 19.5mm 14mm 14mm REG150 REG150

Note: Profile runs the length of the panel.

| Thickness | Length | Width  | VJ100<br>Product Code | REG150<br>Product Code | Smooth<br>Product Code | Applications | Features | Options  |
|-----------|--------|--------|-----------------------|------------------------|------------------------|--------------|----------|----------|
| 9.5mm     | 2745mm | 1200mm | XV0927                | XR0927                 | XS0927                 | GP WA SE     | PREJ     | SO RA CL |
| 9.5mm     | 3660mm | 1200mm | XV0936                | XR0936                 | XS0936                 | GP WA SE     | PREJ     | SO RA CL |