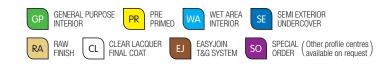

#### Profiles 100mm VJ100 I 9.5mm 7mm 150mm I 9.5mm 19.5mm 14mm 14mm REG150 REG150

Note: Profile runs the length of the panel.

| Thickness | Length | Width  | VJ100<br>Product Code | REG150<br>Product Code | Smooth<br>Product Code | Applications | Features | Options  |
|-----------|--------|--------|-----------------------|------------------------|------------------------|--------------|----------|----------|
| 9.5mm     | 2745mm | 1200mm | XV0927                | XR0927                 | XS0927                 | GP WA SE     | PREJ     | SO RA CL |
| 9.5mm     | 3660mm | 1200mm | XV0936                | XR0936                 | XS0936                 | GP WA SE     | PREJ     | SO RA CL |