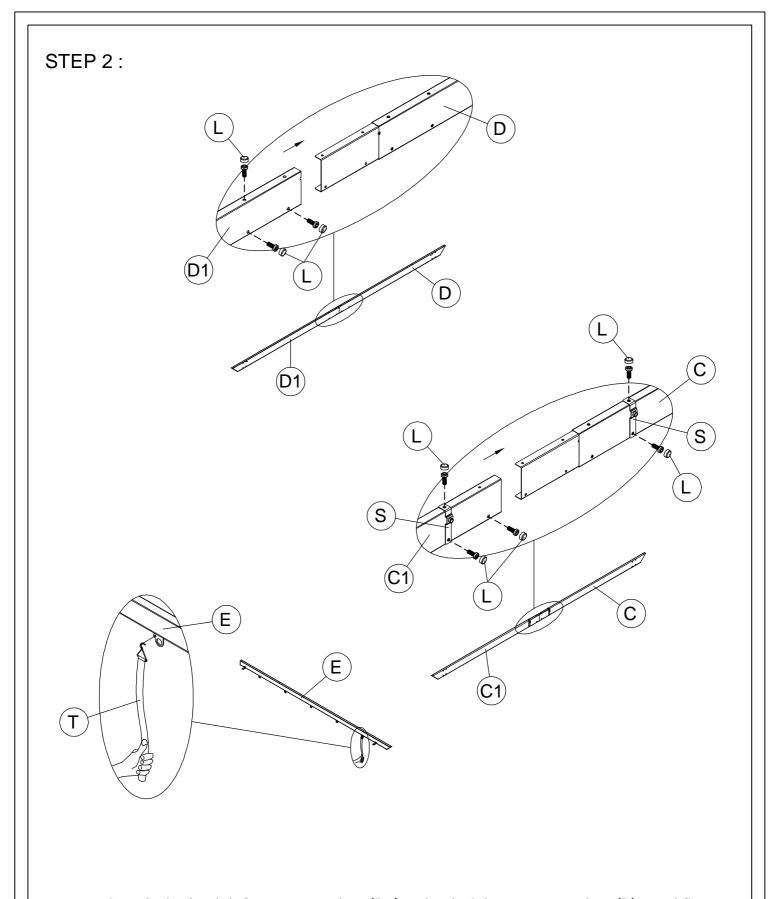

- 1, Attach the back left connector bar (D1) to back right connector bar (D) , and fix with bolts M6X16 (L).
- 2, Attach the front right connector bar (C1) to front left connector bar (C), and attach the magnet fix part (S) on the connector bar (C / C1), fix with bolts M6X16 (L).
- 3, Hang on the canopy strap (T) to center bar (E).