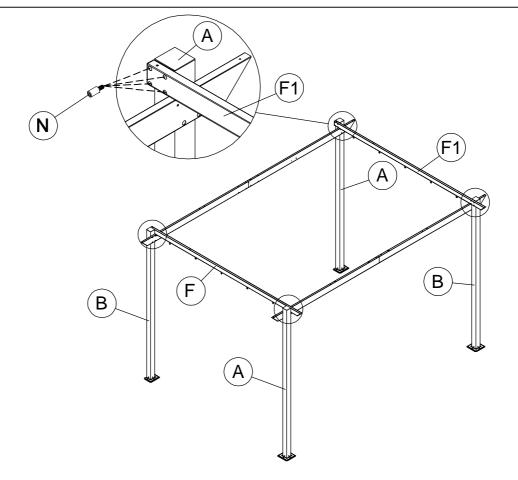

Attach front connector bar (C / C1) to front posts and fix with bolts M6X15 (N). Attach back connector bar (D / D1) to back posts and fix with bolts M6X15 (N).

Attach outer left bar (F) and outer right bar (F1) to the post by using bolts M6X15 (N).