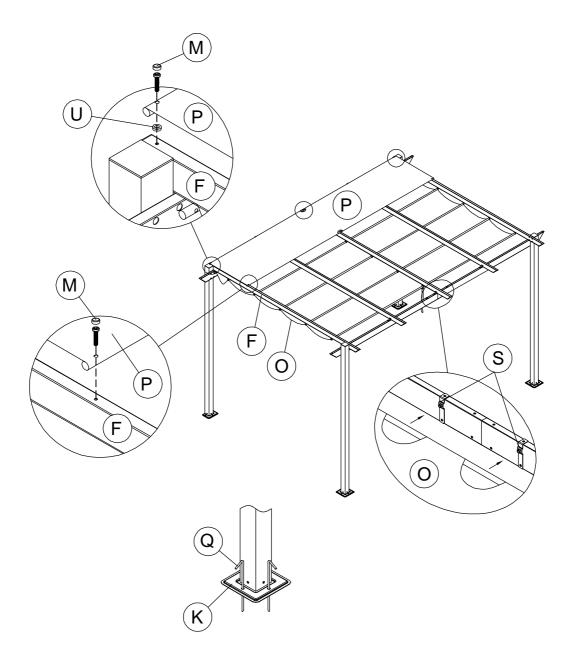

# STEP 9:

- 1,Attach the sun shelter (P) to back end of outer bar (F / F1)and fix with bolts M6X30 (M) and washers (U).
- 2,Insert the ground spikes (Q) through the post base plates (K / K1) and into the ground.
- 3,The canopy is not waterproof and must be retracted during adverse weather.
- 4,BBQ use is not recommended under closed canopy.