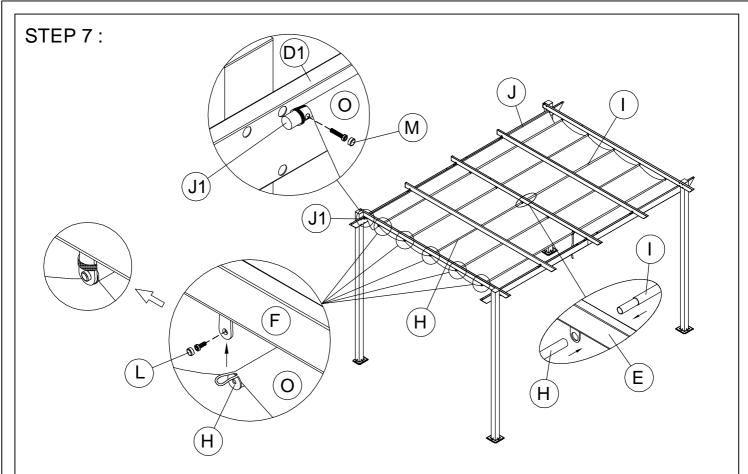

Attach the end fabric hanger (J / J1) to the back connecting bar (D / D1) and fix with bolts M6X30 (M). Attach each elastic loops to end of fabric hangers ( H/I) and fix all fabric hangers ( H/I) to the outer bars (F/F1) by using bolts M6X16 (L). Insert all right fabric hangers (I) to the left fabric hangers ( H/I) through the center bar (E) and into each other.