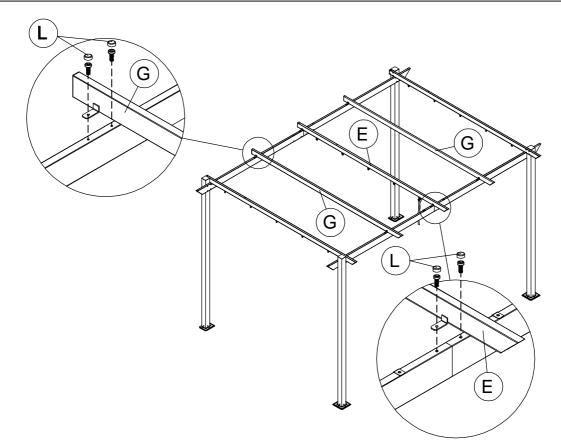

STEP 5:

Attach center bar (E) and top bar (G) to the horizontal connecting bar by using bolts M6X16 (L).