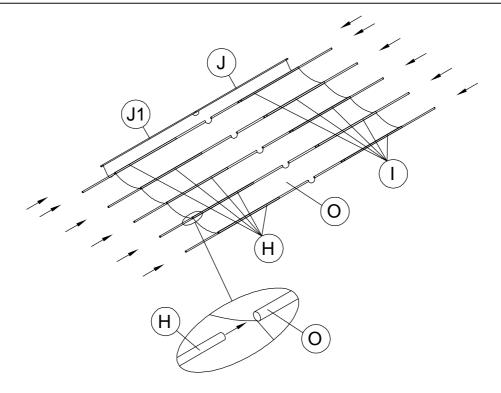

# STEP 6:

- 1, Insert the end right fabric hanger (J) and end left fabric hanger (J1) into each side of the slot at the end of fabric (O).
- 2, Insert the left fabric hangers (H) and right fabric hangers (I) into the remaining slots of the fabric.

Attach the end fabric hanger (J / J1) to the back connecting bar (D / D1) and fix with bolts M6X30 (M). Attach each elastic loops to end of fabric hangers ( H/I) and fix all fabric hangers ( H/I) to the outer bars (F/F1) by using bolts M6X16 (L). Insert all right fabric hangers (I) to the left fabric hangers ( H/I) through the center bar (E) and into each other.