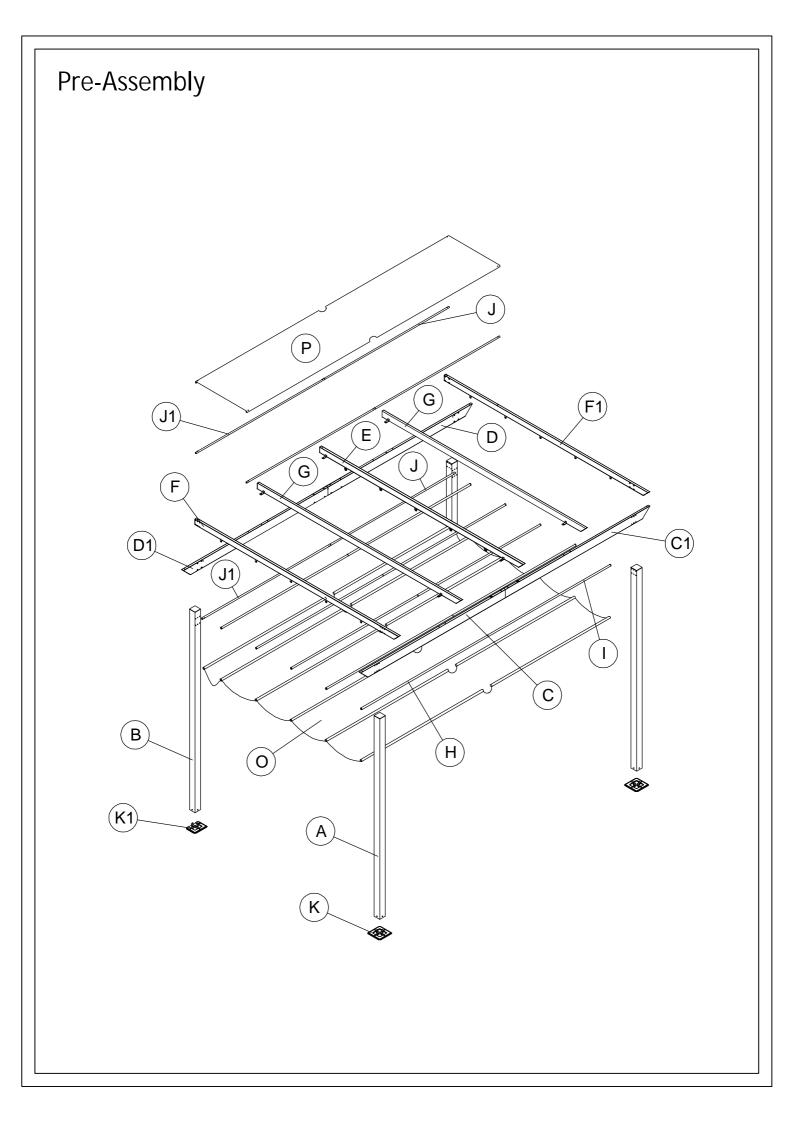

- 1, Attach the back left connector bar (D1) to back right connector bar (D) , and fix with bolts M6X16 (L).
- 2, Attach the front right connector bar (C1) to front left connector bar (C), and attach the magnet fix part (S) on the connector bar (C / C1), fix with bolts M6X16 (L).
- 3, Hang on the canopy strap (T) to center bar (E).

Attach front connector bar (C / C1) to front posts and fix with bolts M6X15 (N). Attach back connector bar (D / D1) to back posts and fix with bolts M6X15 (N).

Attach outer left bar (F) and outer right bar (F1) to the post by using bolts M6X15 (N).

STEP 5:

Attach center bar (E) and top bar (G) to the horizontal connecting bar by using bolts M6X16 (L).

# STEP 6:

- 1, Insert the end right fabric hanger (J) and end left fabric hanger (J1) into each side of the slot at the end of fabric (O).
- 2, Insert the left fabric hangers (H) and right fabric hangers (I) into the remaining slots of the fabric.

Attach the end fabric hanger (J / J1) to the back connecting bar (D / D1) and fix with bolts M6X30 (M). Attach each elastic loops to end of fabric hangers ( H/I) and fix all fabric hangers ( H/I) to the outer bars (F/F1) by using bolts M6X16 (L). Insert all right fabric hangers (I) to the left fabric hangers ( H/I) through the center bar (E) and into each other.

### STEP 8:

Insert the end right fabric hanger (J) and end left fabric hanger (J1) into each side of sun shelter (P). Make sure J and J1 are inserted to each other.

# STEP 9:

- 1,Attach the sun shelter (P) to back end of outer bar (F / F1)and fix with bolts M6X30 (M) and washers (U).
- 2,Insert the ground spikes (Q) through the post base plates (K / K1) and into the ground.
- 3,The canopy is not waterproof and must be retracted during adverse weather.
- 4,BBQ use is not recommended under closed canopy.