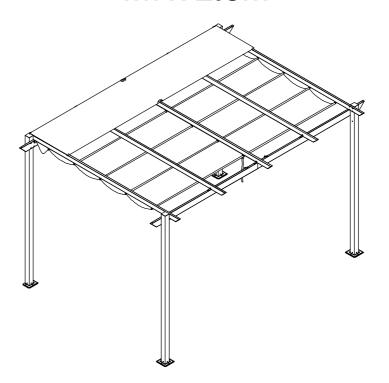

# Assembly Instructions RETRACTABLE GAZEBO SUN SHELTER 4M x 2.8M

## Please note:

- -Canopy must be retracted during adverse weather conditions. Non permanent structure.Do not use in extreme weather conditions including heavy rain or high winds.
- -To avoid damaging this product ,assemble it on a soft,non-abrasive surface such as carpet or cardboard.