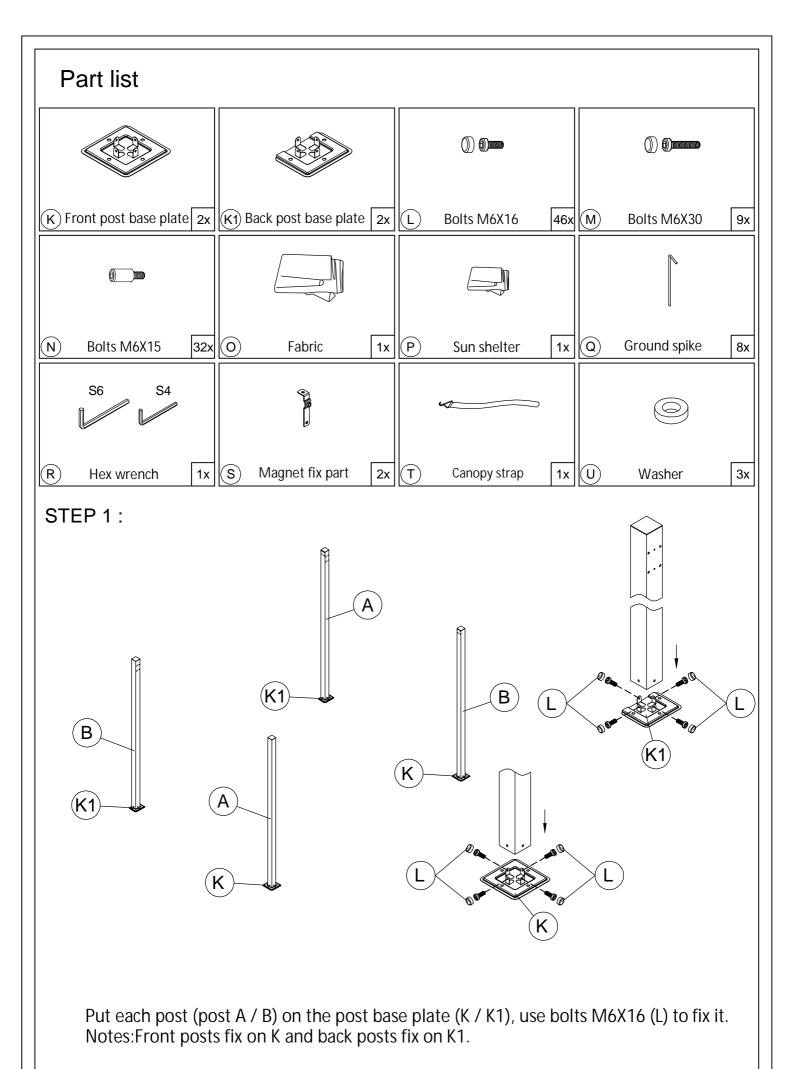

Attach front connector bar (C / C1) to front posts and fix with bolts M6X15 (N). Attach back connector bar (D / D1) to back posts and fix with bolts M6X15 (N).

Attach outer left bar (F) and outer right bar (F1) to the post by using bolts M6X15 (N).