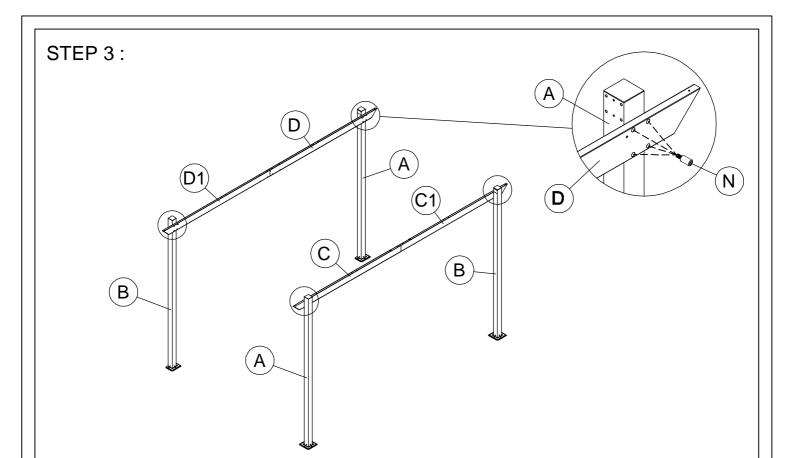

Attach front connector bar (C / C1) to front posts and fix with bolts M6X15 (N). Attach back connector bar (D / D1) to back posts and fix with bolts M6X15 (N).

Attach outer left bar (F) and outer right bar (F1) to the post by using bolts M6X15 (N).