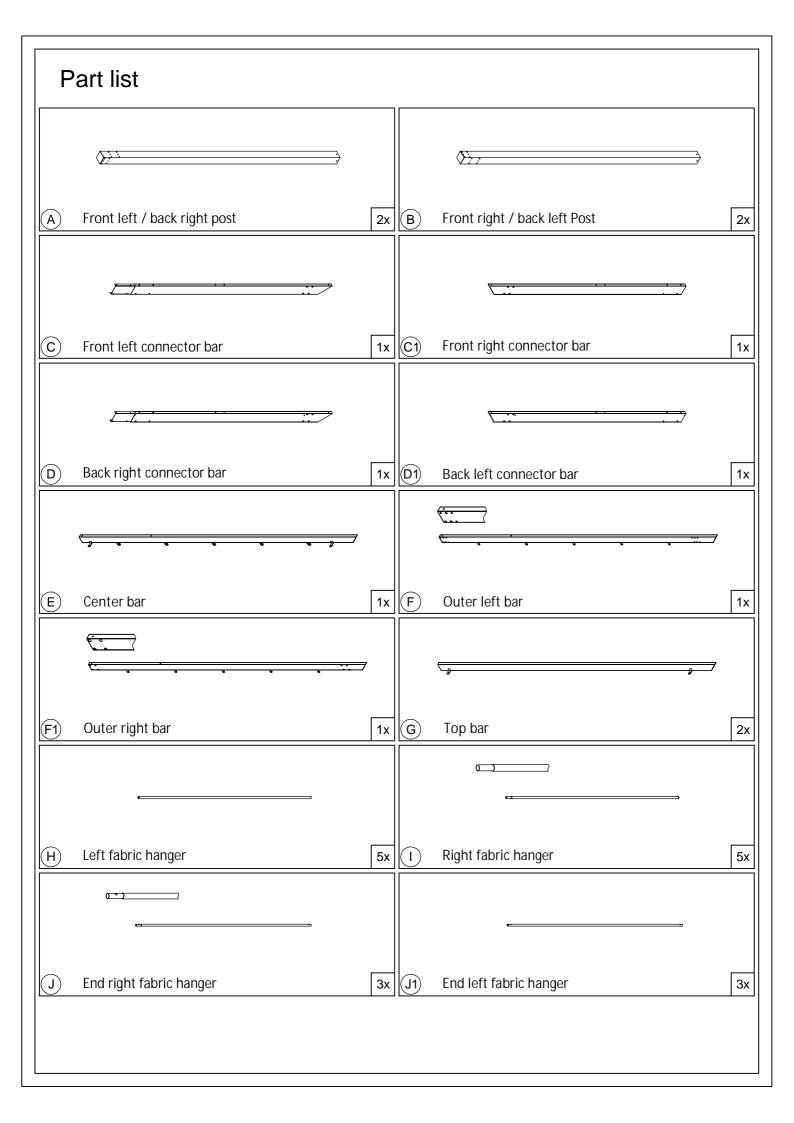

- 1, Attach the back left connector bar (D1) to back right connector bar (D) , and fix with bolts M6X16 (L).
- 2, Attach the front right connector bar (C1) to front left connector bar (C), and attach the magnet fix part (S) on the connector bar (C / C1), fix with bolts M6X16 (L).
- 3, Hang on the canopy strap (T) to center bar (E).

Attach front connector bar (C / C1) to front posts and fix with bolts M6X15 (N). Attach back connector bar (D / D1) to back posts and fix with bolts M6X15 (N).

Attach outer left bar (F) and outer right bar (F1) to the post by using bolts M6X15 (N).

STEP 5:

Attach center bar (E) and top bar (G) to the horizontal connecting bar by using bolts M6X16 (L).

# STEP 6:

- 1, Insert the end right fabric hanger (J) and end left fabric hanger (J1) into each side of the slot at the end of fabric (O).
- 2, Insert the left fabric hangers (H) and right fabric hangers (I) into the remaining slots of the fabric.

Attach the end fabric hanger (J / J1) to the back connecting bar (D / D1) and fix with bolts M6X30 (M). Attach each elastic loops to end of fabric hangers ( H/I) and fix all fabric hangers ( H/I) to the outer bars (F/F1) by using bolts M6X16 (L). Insert all right fabric hangers (I) to the left fabric hangers ( H/I) through the center bar (E) and into each other.

### STEP 8:

Insert the end right fabric hanger (J) and end left fabric hanger (J1) into each side of sun shelter (P). Make sure J and J1 are inserted to each other.

# STEP 9:

- 1,Attach the sun shelter (P) to back end of outer bar (F / F1)and fix with bolts M6X30 (M) and washers (U).
- 2,Insert the ground spikes (Q) through the post base plates (K / K1) and into the ground.
- 3,The canopy is not waterproof and must be retracted during adverse weather.
- 4,BBQ use is not recommended under closed canopy.