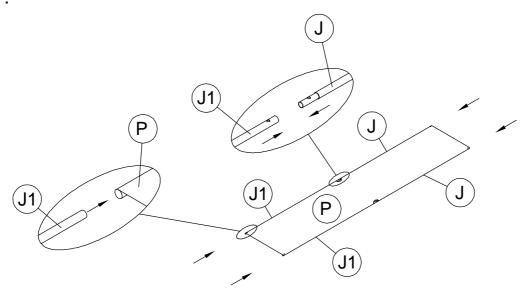

### STEP 8:

Insert the end right fabric hanger (J) and end left fabric hanger (J1) into each side of sun shelter (P). Make sure J and J1 are inserted to each other.