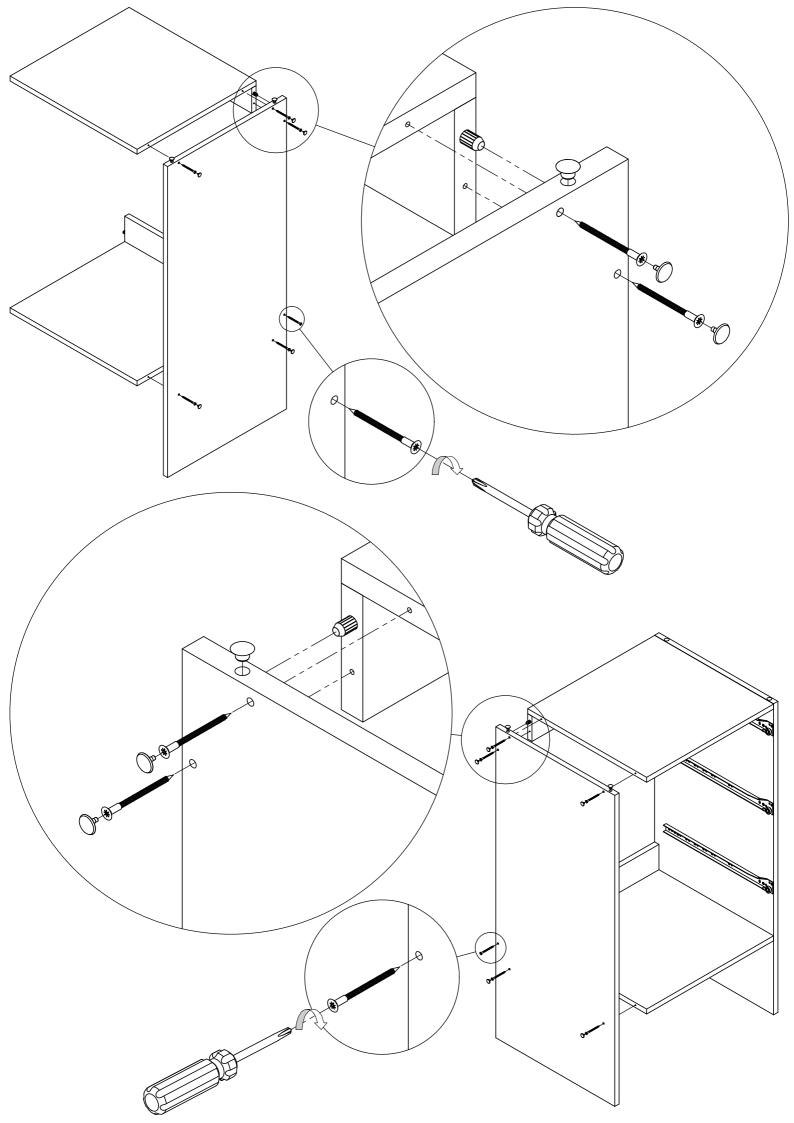

## IMPORTANT

Before commencing Assembly:

- Follow all instructions COMPLETELY.
- Hardware kit contains small parts; keep out of reach of children.
- Ensure all listed parts are present.
- Required tools to assemble: Philips head screw driver, Hammer & Wood Glue.
- Required assembly work surface should be solid, level, clean and flat.
- Ensure all melamine edges are facing to the front of the unit.