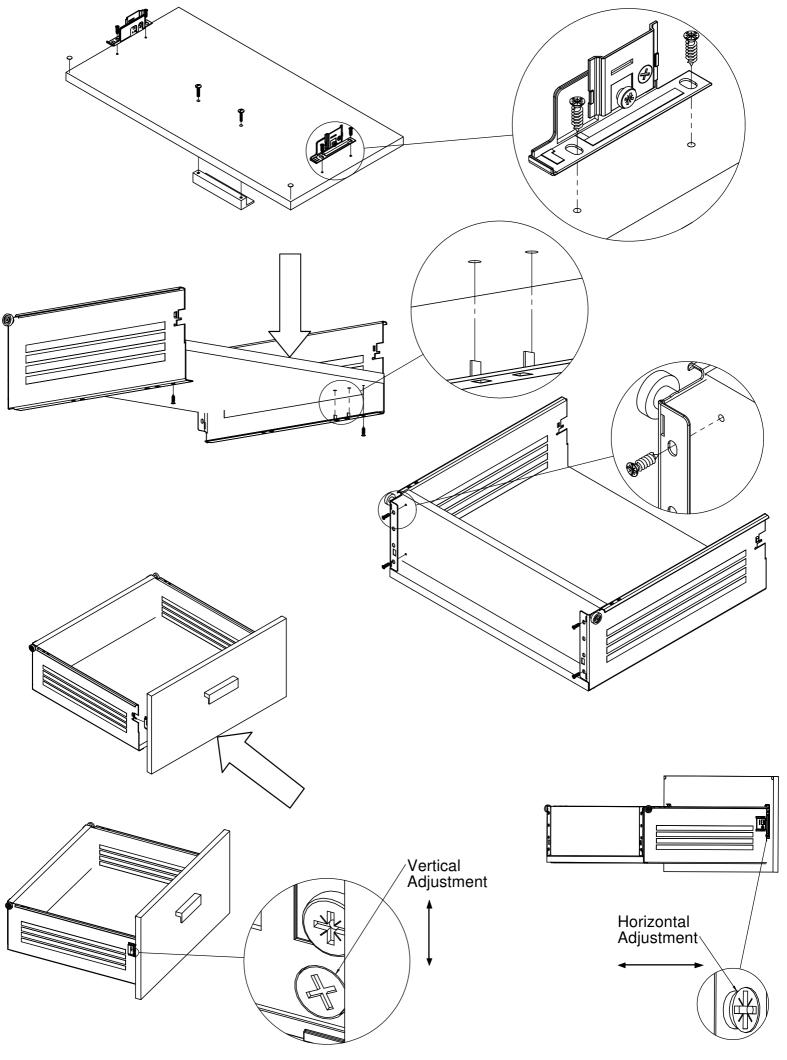

## IMPORTANT

Before commencing Assembly:

- Follow all instructions COMPLETELY.
- Hardware kit contains small parts; keep out of reach of children.
- Ensure all listed parts are present.
- Required tools to assemble: Philips head screw driver, Hammer & Wood Glue.
- Required assembly work surface should be solid, level, clean and flat.
- Ensure all melamine edges are facing to the front of the unit.