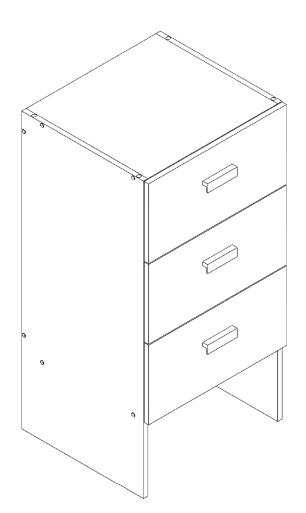

## **ASSEMBLY GUIDE**

## 3 Drawer Unit

## IMPORTANT

Before commencing Assembly:

- Follow all instructions COMPLETELY.
- Hardware kit contains small parts; keep out of reach of children.
- Ensure all listed parts are present.
- Required tools to assemble: Philips head screw driver, Hammer & Wood Glue.
- Required assembly work surface should be solid, level, clean and flat.
- Ensure all melamine edges are facing to the front of the unit.

Customer Services Enquiries 1800 822 823





## Practical, Adaptable, Affordable.

READY TO ASSEMBLE HOME STORAGE SOLUTIONS







Bedford Furniture is part of the Bedford Group. Bedford is a South Australian not-for-profit organisation dedicated to enhancing the lives of people with a disability or disadvantage through employment, training, residential services and life-skills.