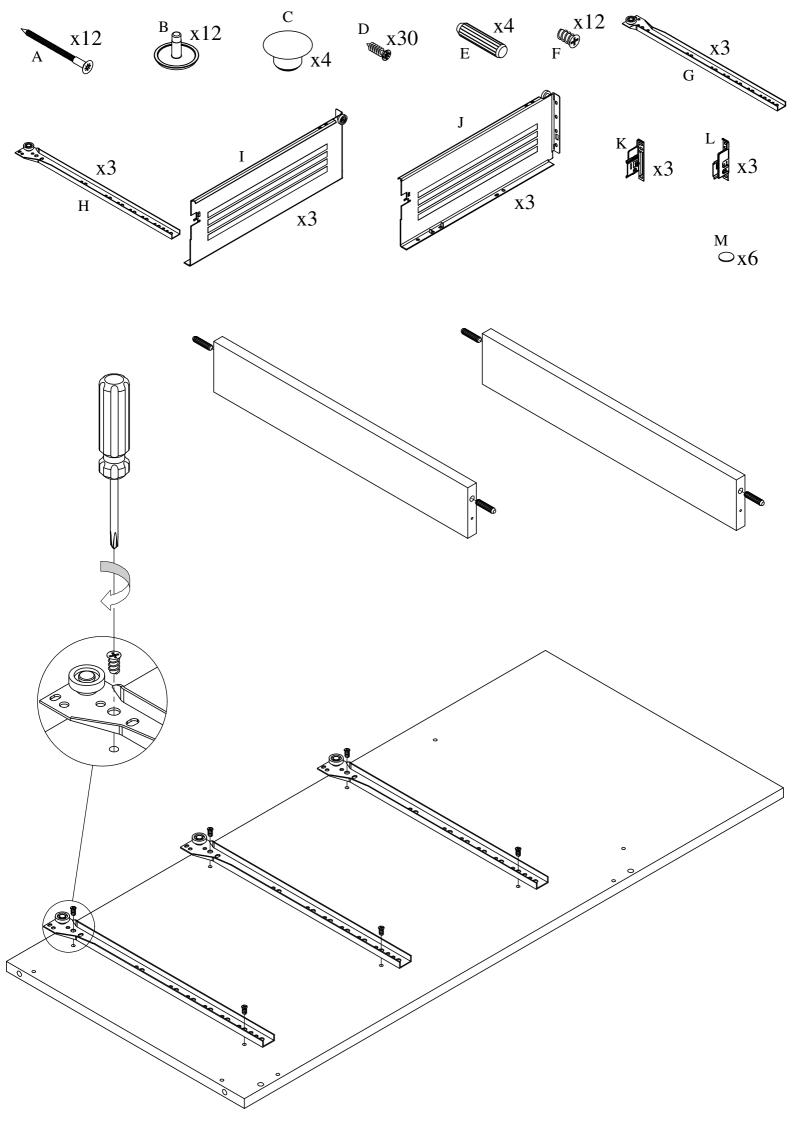

## IMPORTANT

Before commencing Assembly:

- Follow all instructions COMPLETELY.
- Hardware kit contains small parts; keep out of reach of children.
- Ensure all listed parts are present.
- Required tools to assemble: Philips head screw driver, Hammer & Wood Glue.
- Required assembly work surface should be solid, level, clean and flat.
- Ensure all melamine edges are facing to the front of the unit.