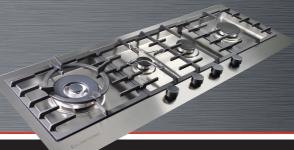

## Gas Cooktop 110cm

## Model: GCT11030

- Stunning slimline stainless steel construction
- 110cm flush mount, built in gas cooktop
- Commercial grade, cast iron, pan supports
- 4 burners including a 4kW triple crown wok burner
- New E.E.B. Energy Efficient Burners for rapid heat at less cost
- Electronic, one touch, under knob, automatic ignition
- Black silhouette control knobs, front mounted
- Flame Safe protection
- Easy Access Servicing due to service access from below
- Laser Dure permanent control panel markings