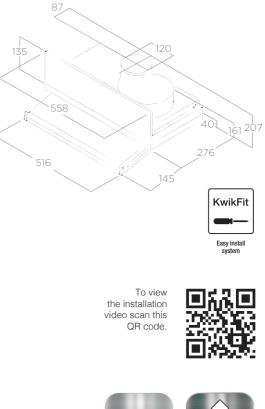

## Model: RHSOG61

- Concealed/slide out
- High performance up to 650m<sup>3</sup>/h
- Noise 46dbA
- 3 extraction speeds
- Slider speed controller
- 2 LED lamps with auto mode
- Aluminium anti-grease filter, washable in the dishwasher
- Outside air non return flap
- Ø air output 120mm for increased performance
- Automatic light and motor operation
- KwikFit easy to install system
- Optional carbon filters available for recirculating installation
- Also available in 90cm
  RHSOG91

To obtain full installation instructions for this appliance go to kleenmaid.com.au and click on User Care Manuals, top right.

Level 2, 204 Botany Road, Alexandria NSW, 2015 P: 02 9310 1207 • E: support@kleenmaid.com.au www.kleenmaid.com.au