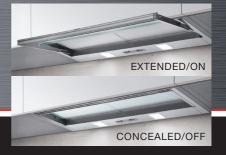

## Model: RHSOG61

- Concealed/slide out
- High performance up to 650m<sup>3</sup>/h
- Noise 46dbA
- 3 extraction speeds
- Slider speed controller
- 2 LED lamps with auto mode
- Aluminium anti-grease filter, washable in the dishwasher
- Outside air non return flap
- Ø air output 120mm for increased performance
- Automatic light and motor operation
- KwikFit easy to install system
- Optional carbon filters available for recirculating installation
- Also available in 90cm
  RHSOG91