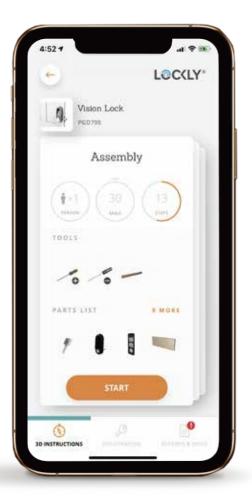

### EASY STEP-BY-STEP INTERACTIVE 3-D INSTRUCTIONS FOR YOUR LOCKLY VISION™

Lockly® has partnered with BILT, the revolutionary step-by-step interactive 3-D walk-through instructional app to make your installation quick and trouble free.

#### **GET THE STEPS**

FEWER FRUSTRATIONS. FINISH FASTER.

Get a 3-D walk-through on how to install Lockly Vision™

Scan to download the BILT app