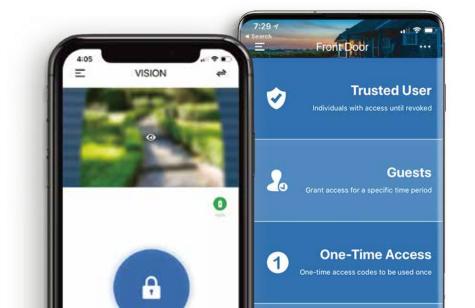

### **IMPORTANT**

# WELCOME START HERE



**L@C(LY** VISION"

### EASY STEP-BY-STEP INTERACTIVE 3-D INSTRUCTIONS FOR YOUR LOCKLY VISION™

Lockly® has partnered with BILT, the revolutionary step-by-step interactive 3-D walk-through instructional app to make your installation quick and trouble free.









### HOW IT WORKS.

#### **DOWNLOAD THE APP**

Find BILT® in the Apple or Google Play store, download it to your smartphone or tablet.

#### FIND LOCKLY

Search the BILT database for Lockly® > "Lockly Vision PGD798"

#### **GET THE STEPS**

FEWER FRUSTRATIONS. FINISH FASTER.

Get a 3-D walk-through on how to install Lockly Vision™







Scan to download the BILT app





# DOWNLOAD THE FREE LOCKLY® APP

Get the Lockly® App to complete your setup









# GET THE MOST OUT OF YOUR LOCKLY®

Download the latest detailed user/installation manuals, instructional videos, and FAQs



SCAN or VISIT lockly.com/pages/installation





### **INSTALLATION OVERVIEW AND PARTS LIST**



### Parts List

| Labeled As | Description       |
|------------|-------------------|
| A          | Keys              |
| В          | Exterior Assembly |
| С          | Exterior          |
| D          | Mounting Plate    |
| E          | Adhesive          |
| F          | PM5× Screw        |
| G          | Interior Assembly |
| Н          | PM4*12MM Screw    |
| 1          | Battery Cover     |
| J          | Deadbolt          |
| K          | KA4*20MM Screw    |
| L          | Strike Plate      |
| N          | Dust Box          |
| Р          | Wired Sensor      |