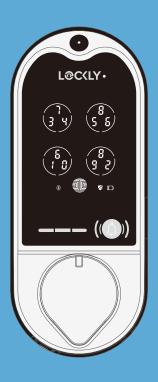

### **IMPORTANT**

# WELCOME START HERE



**L@C(LY** VISION"

### EASY STEP-BY-STEP INTERACTIVE 3-D INSTRUCTIONS FOR YOUR LOCKLY VISION™

Lockly® has partnered with BILT, the revolutionary step-by-step interactive 3-D walk-through instructional app to make your installation quick and trouble free.









### HOW IT WORKS.

#### **DOWNLOAD THE APP**

Find BILT® in the Apple or Google Play store, download it to your smartphone or tablet.

#### FIND LOCKLY

Search the BILT database for Lockly® > "Lockly Vision PGD798"

#### **GET THE STEPS**

FEWER FRUSTRATIONS. FINISH FASTER.

Get a 3-D walk-through on how to install Lockly Vision™







Scan to download the BILT app





# DOWNLOAD THE FREE LOCKLY® APP

Get the Lockly® App to complete your setup









# GET THE MOST OUT OF YOUR LOCKLY®

Download the latest detailed user/ins