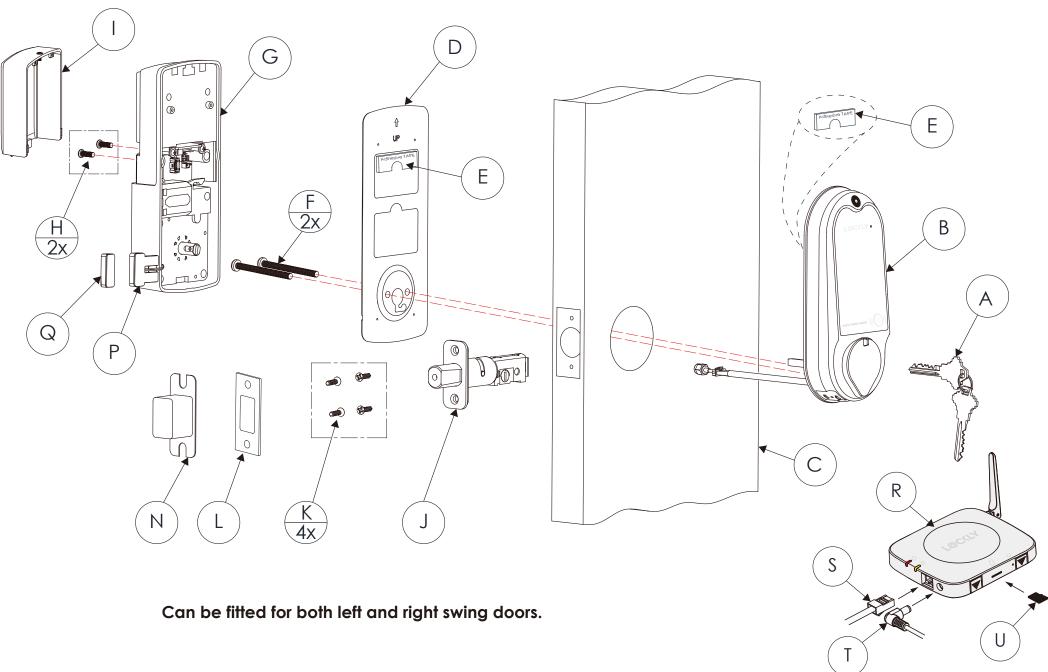

### **INSTALLATION OVERVIEW AND PARTS LIST**

### Parts List

| Labeled As | Description       |
|------------|-------------------|
| A          | Keys              |
| В          | Exterior Assembly |
| С          | Exterior          |
| D          | Mounting Plate    |
| E          | Adhesive          |
| F          | PM5× Screw        |
| G          | Interior Assembly |
| Н          | PM4*12MM Screw    |
| 1          | Battery Cover     |
| J          | Deadbolt          |
| K          | KA4*20MM Screw    |
| L          | Strike Plate      |
| N          | Dust Box          |
| Р          | Wired Sensor      |
| Q          | Sensor Magnet     |
| R          | Vision Connect    |
| S          | LAN Cable         |
| T          | Power Plug        |
| U          | TF Card           |
| V          | Activation Card   |