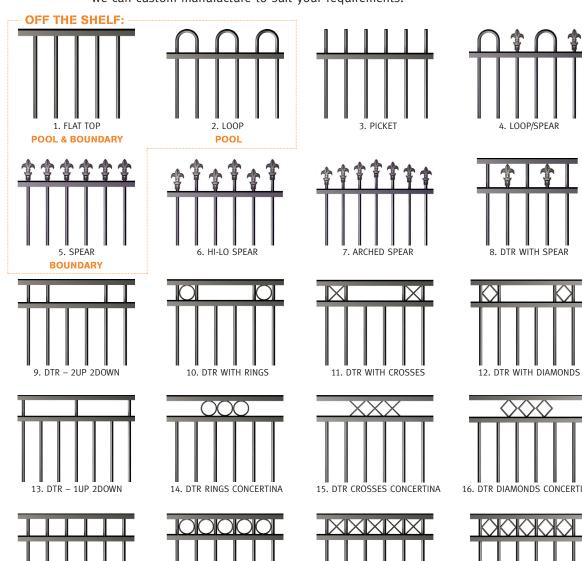

**Profiles:** Below are 20 of our most popular designs, if you don't see anything you like we can custom manufacture to suit your requirements.

For additional safety above and beyond current legislation all our pool panels are manufactured with an ultra strength core, making them our strongest pool fence panels to date!

# Available off the Shelf:

#### Pool

Panels:

2450X1200mm

Gates:

975X1200mm

SATIN BLACK

PRIMIROS

PALLADIUM SILVER

## **Boundary**

#### Panels:

2400X1200mm 2400X900mm

#### Gates:

975x1200mm 975x900mm

SATIN BLACK