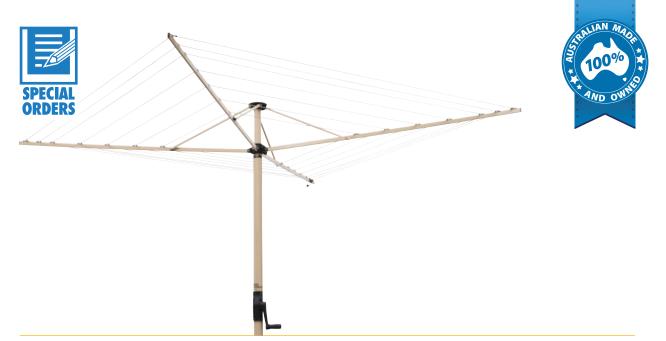

Classic Cream model shown

## Fold Away 51

- 100% Australian Made using Australian materials and labour
- Pre-corded for easy DIY
- ✓ Outer cord length is 2570mm
- Refer to instructions for height guide arms slope upwards
  Outer line is 125mm higher than inner line
- ✓ Ground Socket, Galvanised Pin and Cap included
- Remove Rotary from ground socket regularly, to ensure it is kept free from soil
- ✓ Folded dimensions: 3800mm x 3800mm x 3150mm
- ✓ Carton dimensions: 2150mm x 250mm x 180mm
- Assembled dimensions 3300mm x 3300mm x 2430mm (column length)