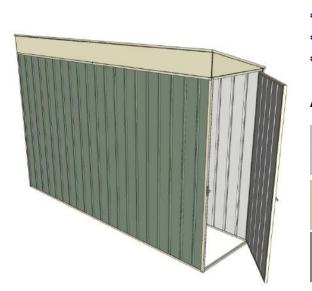

# Build-a-Shed 0.8mt x 3.0mt x 2.0mt Skillion Roof Garden Shed

Single hinged door + Nil door

- 1.9mt extra height walls
- 2.0mt high ridge
- Bolt down brackets and anchors included
- Up to 20% thicker steel than some sheds

# **Available Colors**

| Model                   | S08H130N0      |
|-------------------------|----------------|
| Roof type               | Skillion Roof  |
| Exterior dimension      | 775mm x 2995mm |
| Interior dimension      | 735mm x 2955mm |
| Height @ wall           | 1900mm         |
| Height @ ridge          | 2040mm         |
| Primary door type       | Single hinged  |
| Primary door height     | 1845mm         |
| Primary door opening    | 720mm          |
| Secondary door type     | Nil            |
| Secondary door height   | N/A            |
| Secondary door opening  | N/A            |
| Weight (Kg)             | 68.90          |
| Area (Sq. Mt)           | 2.32           |
| Slab size (100mm thick) | 875mm x 3095mm |