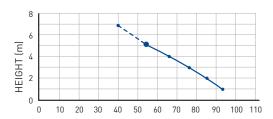

## VERTICAL PUMPING HEIGHT

Up to 5m

## HORIZONTAL PUMPING DISTANCE

Up to 50m (refer to pumping graph below)

# FLOW RATE PERFORMANCE

## PUMPING DISTANCE PERFORMANCE

Increase size of horizontal run by one pipe size after 5m