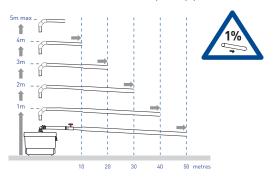

## VERTICAL PUMPING HEIGHT

Up to 5m

## HORIZONTAL PUMPING DISTANCE

Up to 50m (refer to pumping graph below)

#### **ACCESSORIES**

• Factory pre mounted non return valve (supplied) All horizontal pipework requires a minimum of 1:100 fall

## PUMPING DISTANCE PERFORMANCE

Increase size of horizontal run by one pipe size after 5m