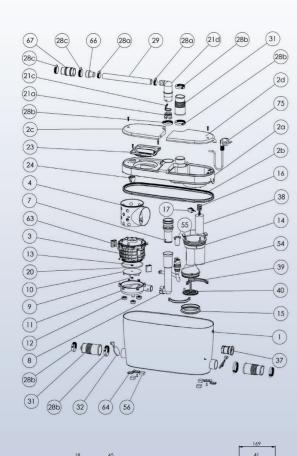

# SARIACCESS PUMP

**SA 79** 

The SANIACCESS Pump is used to install a complete kitchen or laundry. Two service panels on top of the unit allows fast and easy access to internal components.

#### **ACCESSORIES**

• Factory pre mounted non return valve (supplied) All horizontal pipework requires a minimum of 1:100 fall