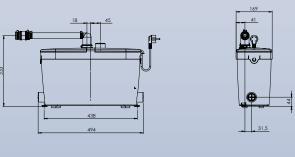

# SARIACCESS PUMP

**SA 79** 

The SANIACCESS Pump is used to install a complete kitchen or laundry. Two service panels on top of the unit allows fast and easy access to internal components.























#### POSSIBLE CONNECTIONS

Dishwasher, washing machine, shower, vanity basin, bath, kitchen sink

## VERTICAL PUMPING HEIGHT

Up to 5m

## HORIZONTAL PUMPING DISTANCE

Up to 50m (refer to pumping graph below)

## RECOMMENDED DISCHARGE PIPE DIAMETER

25mm uPVC Pressure Pipe

#### NORMAL OPERATING TEMPERATURE

35°C and max 60°C for short periods

## **ELECTRICAL POWER SUPPLY**

220-240V / 50Hz

## MOTOR POWER RATING

400W

# OVERALL MEASUREMENTS (W x H x D)

494 × 333 × 169mm

#### **ACCESSORIES**

• Factory pre mounted non return valve (supplied) All horizontal pipework requires a minimum of 1:100 fall

# FLOW RATE PERFORMANCE



## PUMPING DISTANCE PERFORMANCE

Increase size of horizontal run by one pipe size after 5m