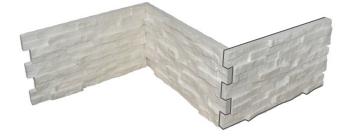

Unique finger join design conceals connections while allowing easy installation of panels around internal or external corners without the need for difficult mitre joins.

Fomestone™ can be painted any colour to suit decor using high quality, exterior grade paint\*.