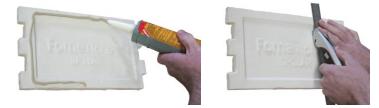

### Features & Benefits

Easy DIY installation to surface using an external grade, polyurethane adhesive along edges. Panels are safe to handle and can be easily trimmed to suit using a sharp craft knife or fine tooth saw.

Unique finger join design conceals connections while allowing easy installation of panels around internal or external corners without the need for difficult mitre joins.

Fomestone™ can be painted any colour to suit decor using high quality, exterior grade paint\*.