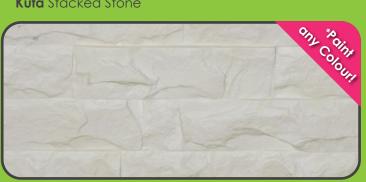

### **III**PILLÄR



# FomeStor

Create a decorative garden feature or use as an elegant alternative to wallpaper in your home with these lightweight polyurethane panels





#### Kuta Stacked Stone



## FomeStone<sup>™</sup>

### Features & Benefits

Easy DIY installation to surface using an external grade, polyurethane adhesive along edges. Panels are safe to handle and can be easily trimmed to suit using a sharp craft knife or fine tooth saw.



Unique finger join design conceals connections while allowing easy installation of panels around internal or external corners without the need for difficult mitre joins.



Fomestone™ can be painted any colour to suit decor using high quality, exterior grade paint\*.



#### How to Measure

Measure Width and Height of area to be covered with Fomestone™ and calculate required m<sup>2</sup> coverage.





Aspen Sandstone