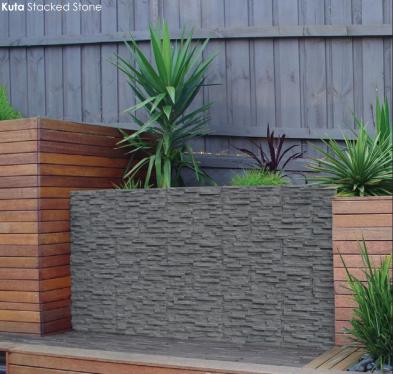

### **III**PILLÄR



# FomeStor

Create a decorative garden feature or use as an elegant alternative to wallpaper in your home with these lightweight polyurethane panels





#### Kuta Stacked Stone



## FomeStone<sup>™</sup>

### Features & Benefits

Easy DIY installation to surface using an external grade, polyurethane adhesive along edges. Panels are safe to handle and can be easily trimmed to suit using a sharp craft knife or fine tooth saw.



Unique finger join design conceals connections while allowing easy installation of panels around internal or external corners without the need for difficult mitre joins.



Fomestone™ can be painted any colour to suit decor using high quality, exterior grade paint\*.



#### How to Measure

Measure Width and Height of area to be covered with Fomestone™ and calcul