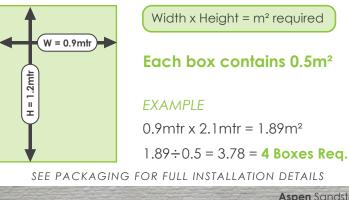

#### How to Measure

Measure Width and Height of area to be covered with Fomestone™ and calculate required m<sup>2</sup> coverage.

Aspen Sandstone