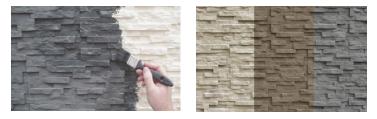

Unique finger join design conceals connections while allowing easy installation of panels around internal or external corners without the need for difficult mitre joins.

Fomestone™ can be painted any colour to suit decor using high quality, exterior grade paint\*.