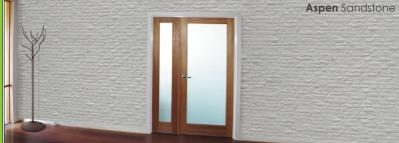

#### Kuta Stacked Stone

#### How to Measure

Measure Width and Height of area to be covered with Fomestone™ and calculate required m<sup>2</sup> coverage.

Aspen Sandstone