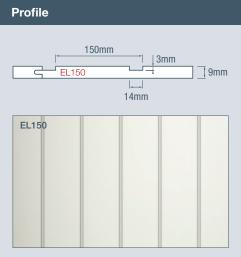

Note: For wet area & semi exterior applications see easyclad.

FIRE BATED INTERIOR

(Subject to availability)

PRF

PRIMED

GENERAL PURPOSE

INTERIOR

**Note:** Profile runs the length of the panel.