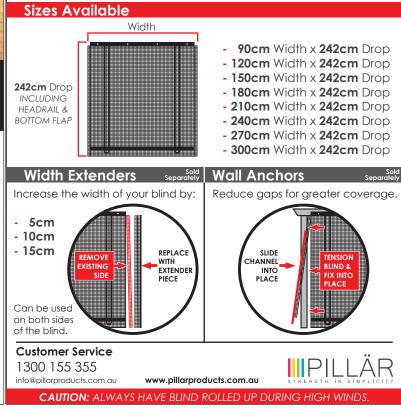

## **BUGBarrier** OUTDOOR FLYSCREEN BLIND DES B 101NE Extenders & Wall Anchors sold separately Enjoy outdoor living and entertaining through warmer months without the unpleasant presence of mosquitoes and other insects

Take horizontal measurements where blind is to be fitted from inside post to post.

Blinds can be joined together to span larger widths.