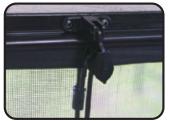

## **Features**

Twin Dual Pulleys allow for either right or left hand side operation to suit your requirements.

Designed to minimise gaps & provide maximum protection when fitted correctly

**How To Measure** 

For obstruction-free views, cords can be released and safely tied off when blind is rolled down

Includes fittings for installation onto timber structure

Use a metal tape measure.

Take vertical measurements where blind is to be fitted from ground to underside of structure. Add 3cm.