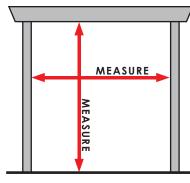

## **Features**

Twin Dual Pulleys allow for either right or left hand side operation to suit your requirements.

Designed to minimise gaps & provide maximum protection when fitted correctly

**How To Measure** 

For obstruction-free views, cords can be released and safely tied off when blind is rolled down

Includes fittings for installation onto timber structure

Use a metal tape measure.

Take vertical measurements where blind is to be fitted from ground to underside of structure. Add 3cm.

Take horizontal measurements where blind is to be fitted from inside post to post.

Blinds can be joined together to span larger widths.