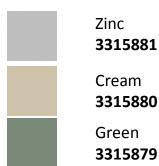

### **Available Colors**

| Model                   | G15H130H1        |
|-------------------------|------------------|
| Roof type               | Front Gable Roof |
| Exterior dimension      | 1510mm x 2995mm  |
| Interior dimension      | 1470mm x 2955mm  |
| Height @ wall           | 1900mm           |
| Height @ ridge          | 2300mm           |
| Primary door type       | Single hinged    |
| Primary door height     | 1845mm           |
| Primary door opening    | 770mm            |
| Secondary door type     | Single hinged    |
| Secondary door height   | 1845mm           |
| Secondary door opening  | 770mm            |
| Weight (Kg)             | 95.10            |
| Area (Sq. Mt)           | 4.52             |
| Slab size (100mm thick) | 1610mm x 3095mm  |