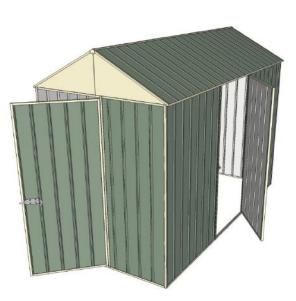

# 1.5mt x 3.0mt x 2.3mt Front Gable Roof Garden Shed

Single hinged door + Single hinged door

- 1.9mt extra height walls
- 2.3mt high ridge
- Bolt down brackets and anchors included
- Up to 20% thicker steel than some sheds

### **Available Colors**

| Model                   | G15H130H1        |
|-------------------------|------------------|
| Roof type               | Front Gable Roof |
| Exterior dimension      | 1510mm x 2995mm  |
| Interior dimension      | 1470mm x 2955mm  |
| Height @ wall           | 1900mm           |
| Height @ ridge          | 2300mm           |
| Primary door type       | Single hinged    |
| Primary door height     | 1845mm           |
| Primary door opening    | 770mm            |
| Secondary door type     | Single hinged    |
| Secondary door height   | 1845mm           |
| Secondary door opening  | 770mm            |
| Weight (Kg)             | 95.10            |
| Area (Sq. Mt)           | 4.52             |
| Slab size (100mm thick) | 1610mm x 3095mm  |

#### **Features**

- → Bolt down kits included
  - ✓ All holes pre-drilled
    - ✓ Midwall frame
  - ✓ 2.3mt ridge height
- ▼ Thick 0.32mm steel
- ✓ Easy to follow instructions