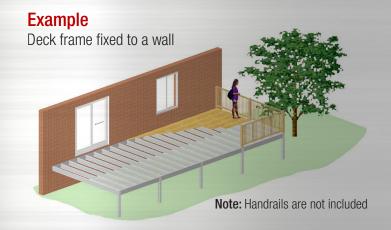

#### **Components**

Get a quote online www.steeldecks.com.au

Make any combination or size deck needed with any number of individual Panels, of any size up to 12.0 m long x 5.0 m wide.