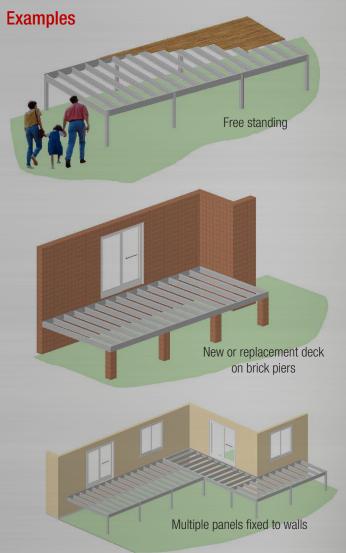

### **Product Information**

#### What is Steel-Deck?

- DIY friendly, certified Steel floor framing system for domestic decks.
- Designed by Steel-MAX Building Systems.
- Delivered directly to site in 10-15 working days in kit form.
- Panels Custom Made sizes up to 12m long x 5m wide.
- Optional stumps are available.
- Optional site specific certification is available.