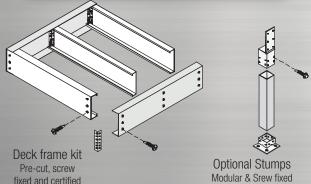

### What you get:

- Galvanised steel channel bearers and joists, cut to length and labelled for ease and speed of installation on site.
- Standard system certification.
- Joist connector brackets
- The system is entirely screw fixed with the tek screws supplied. No welding or special skills or equipment needed.
- Delivery is included to sites with easy access, within a 30 km radius of any Bunnings store.

#### **Components**

Get a quote online www.steeldecks.com.au

Make any combination or size deck needed with any number of individual Panels, of any size up to 12.0 m long x 5.0 m wide.