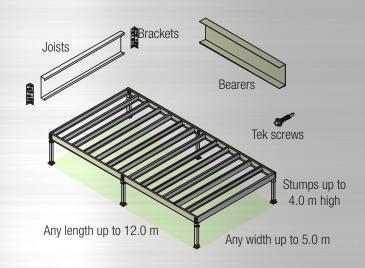

### What you get:

- Galvanised steel channel bearers and joists, cut to length and labelled for ease and speed of installation on site.
- Standard system certification.
- Joist connector brackets
- The system is entirely screw fixed with the tek screws supplied. No welding or special skills or equipment needed.
- Delivery is included to sites with easy access, within a 30 km radius of any Bunnings store.

#### **Components**

Get a quote online www.steeldecks.com.au

Make any combination or size deck needed with any number of individual Panels, of any size up to 12.0 m long x 5.0 m wide.