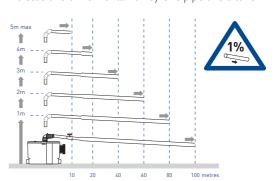

#### PUMPING DISTANCE PERFORMANCE

Increase size of horizontal run by one pipe size after 5m

## **ACCESSORIES**

- Factory pre mounted non return valve (supplied)
- Can be equipped with SaniAlarm (sold separately) (Isolation valve not supplied)

All horizontal pipework requires a minimum of 1:100 fall

## VERTICAL PUMPING HEIGHT

Up to 5m

## HORIZONTAL PUMPING DISTANCE

Up to 100m (refer to pumping graph below)