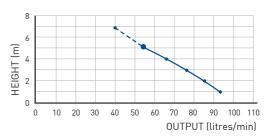

#### FLOW RATE PERFORMANCE

## VERTICAL PUMPING HEIGHT

Up to 5m

## HORIZONTAL PUMPING DISTANCE

Up to 100m (refer to pumping graph below)