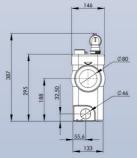

# SARIPACK

**SA 99** 

Designed for discreet wall hung toilet installations. Featuring a depth of only 146mm the SANIPACK fits easily inside a wall cavity.























#### **POSSIBLE CONNECTIONS**

Wall hung WC, vanity basin, shower,

## VERTICAL PUMPING HEIGHT

Up to 5m

## HORIZONTAL PUMPING DISTANCE

Up to 100m (refer to pumping graph below)

## RECOMMENDED DISCHARGE PIPE DIAMETER

20mm uPVC Pressure Pipe

#### NORMAL OPERATING TEMPERATURE

35°C

## **ELECTRICAL POWER SUPPLY**

220-240V / 50Hz

#### MOTOR POWER RATING

400W

## OVERALL MEASUREMENTS (W $\times$ H $\times$ D)

401 x 295 x 146mm

## **ACCESSORIES**

- Factory pre mounted non return valve (supplied)
- Can be equipped with SaniAlarm (sold separately) (Isolation valve not supplied)

All horizontal pipework requires a minimum of 1:100 fall

#### FLOW RATE PERFORMANCE



#### PUMPING DISTANCE PERFORMANCE

Increase size of horizontal run by one pipe size after 5m