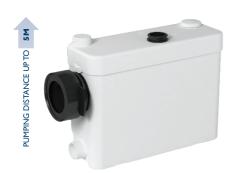

# SARIPACK

**SA 99** 

Designed for discreet wall hung toilet installations. Featuring a depth of only 146mm the SANIPACK fits easily inside a wall cavity.

## VERTICAL PUMPING HEIGHT

Up to 5m

## HORIZONTAL PUMPING DISTANCE

Up to 100m (refer to pumping graph below)

## RECOMMENDED DISCHARGE PIPE DIAMETER

20mm uPVC Pressure Pipe

## OVERALL MEASUREMENTS (W $\times$ H $\times$ D)

401 x 295 x 146mm