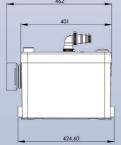

# SARIPACK

**SA 99** 

Designed for discreet wall hung toilet installations. Featuring a depth of only 146mm the SANIPACK fits easily inside a wall cavity.























#### **POSSIBLE CONNECTIONS**

Wall hung WC, vanity basin, shower,

## VERTICAL PUMPING HEIGHT

Up to 5m

## HORIZONTAL PUMPING DISTANCE

Up to 100m (refer to pumping graph below)

## RECOMMENDED DISCHARGE PIPE DIAMETER

20mm uPVC Pressure Pipe

#### NORMAL OPERATING TEMPERATURE

35°C

## **ELECTRICAL POWER SUPPLY**

220-240V / 50Hz

#### MOTOR POWER RATING

400W

## OVERALL MEASUREMENTS (W $\times$ H $\times$ D)

401 x 295 x 146mm

## **ACCESSORIES**

- Factory pre mounted non return valve (supplied)
- Can be equipped with SaniAlarm (sold separately) (Isolation valve not supplied)

All horizontal pipework requires a minimum of 1:100 fall

#### FLOW RATE PERFORMANCE



#### PUMPING DISTANCE PERFORMANCE

Increase size of horizontal run by one pipe size after 5m