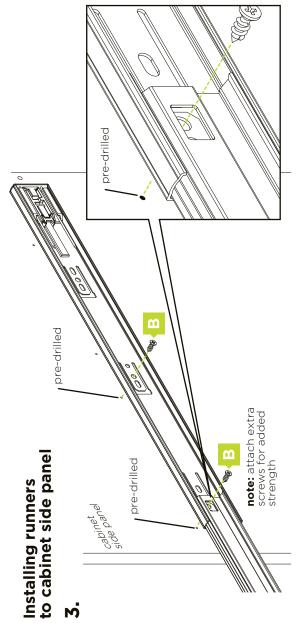

pardware key

510mm push to open drawer runners

14mm wood screws **x 20** 

drawer runners x 2