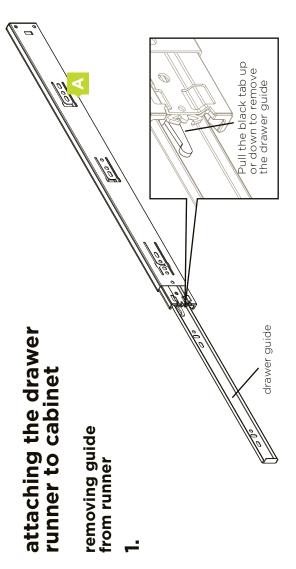

pardware key

510mm push to open drawer runners

14mm wood screws **x 20** 

drawer runners x 2