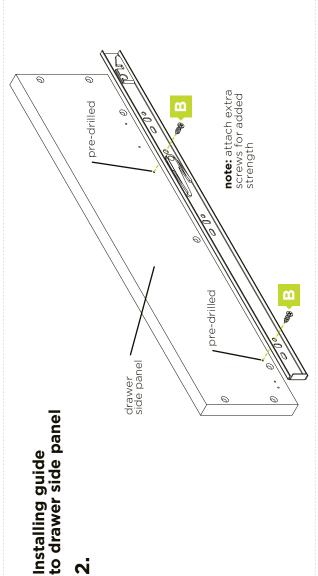

pardware key

510mm push to open drawer runners

14mm wood screws **x 20** 

drawer runners x 2