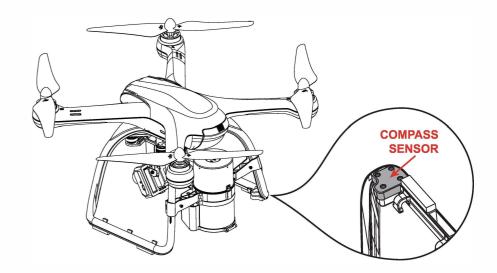

2. Do not fly the APHUBX4 near high-line cables, magnetic fields, airports and similar areas. Do not fly in rainy weather.

3. Do not fly the APHUBX4 near a magnetic field. There is a compass sensor in the X4 Pro's undercarriage that will need recalibration if it encounters magnetic interference.