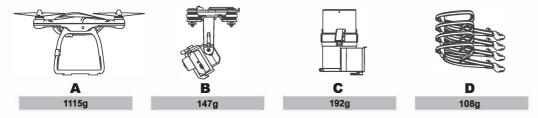

## **NO OPERATING**

Read this important Notice carefully before flying the APHUBX4.

1. The APHUBX4 will crash down if drone is over loaded. The maximum flying weight is 1460g.

 $\triangle$ 

Do not install both the parachute and propeller guard onto the APHUBX4 after installing the gimbal and camera. Doing so will exceed the maximum 1460g load, causing the APHUBX4 to crash and/or damage its surroundings. Parachute not included with this model.