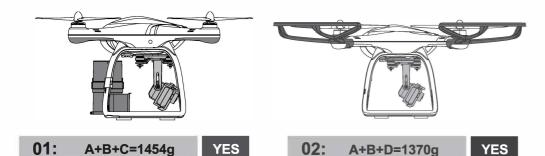

## **NO OPERATING**

Read this important Notice carefully before flying the APHUBX4.

1. The APHUBX4 will crash down if drone is over loaded. The maximum flying weight is 1460g.

 $\triangle$ 

Do not install both the parachute and propeller guard onto the APHUBX4 after installing the gimbal and camera. Doing so will exceed the maximum 1460g load, causing the APHUBX4 to crash and/or damage its surroundings. Parachute not included with this model.