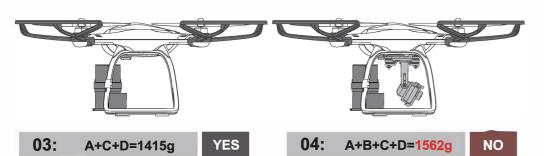

## **NO OPERATING**

Read this important Notice carefully before flying the APHUBX4.

1. The APHUBX4 will crash down if drone is over loaded. The maximum flying weight is 1460g.

 $\triangle$ 

Do not install both the parachute and propeller guard onto the APHUBX4 after installing the gimbal and camera. Doing so will exceed the maximum 1460g load, causing the APHUBX4 to crash and/or damage its surroundings. Parachute not included with this model.