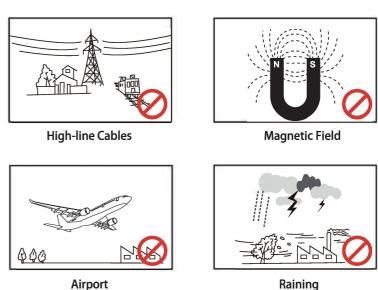

2. Do not fly the APHUBX4 near high-line cables, magnetic fields, airports and similar areas. Do not fly in rainy weather.

3. Do not fly the APHUBX4 near a magnetic field. There is a compass sensor in the X4 Pro's undercarriage that will need recalibration if it encounters magnetic interference.