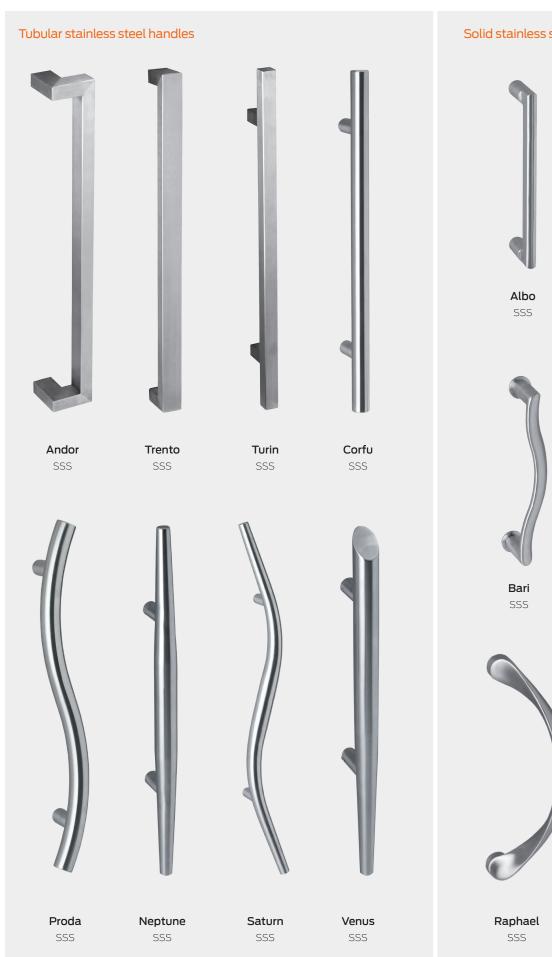

#### Stylish first impressions

- A wide range of different shapes and sizes allow for individual architectural expression
- Stella and Albo design families can extend throughout the home with matching internal door hardware
- Designer influences echoing modern trends and classic designs