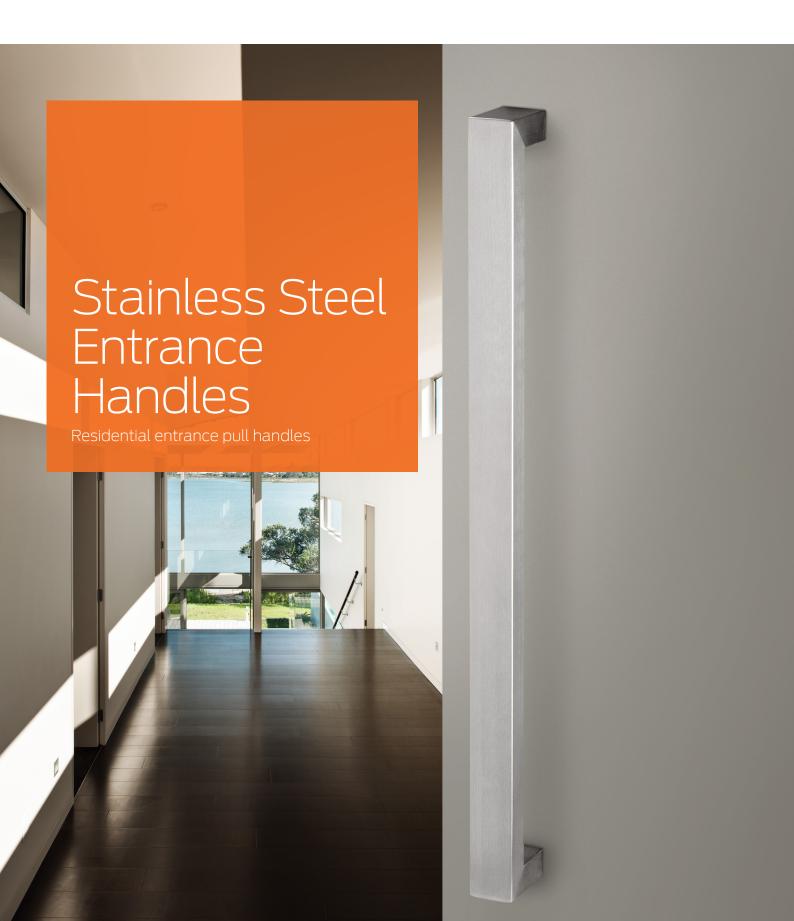

Make a bold entrance with this range of contemporary and beautifully finished stainless steel handles, made from high grade stainless steel.

Durable, stylish and ergonomics in a pull handle that complements any front door setting. The entire series is designed to complement other Schlage furniture to provide a total hardware solution, inside and out.