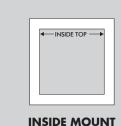

### **ClearVIEW CORD-FREE ALUMINIUM VENETIAN BLIND**

width from 400mm - 2100mm

colours available

• 25mm Slat White

PRODUCT DETAILS

FILL OUT EITHER **OUTSIDE** OR **INSIDE** SIZES FOR YOUR CHOSEN INSTALLATION

## MEASUREMENT TIPS

- Use INSIDE or OUTSIDE installation
- Use a metal tape measure
- Fill in measurements in millimetres
- Use Exact measurements
- Outside width must be measured from the top
- Inside width must be measured from the top