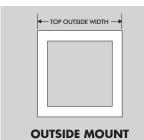

### **ClearVIEW CORD-FREE ALUMINIUM VENETIAN BLIND**

width from 400mm - 2100mm

colours available

• 25mm Slat White

PRODUCT DETAILS

FILL OUT EITHER **OUTSIDE** OR **INSIDE** SIZES FOR YOUR CHOSEN INSTALLATION

## MEASUREMENT TIPS

- Use INSIDE or OUTSIDE installation
- Use a metal tape measure
- Fill in measurements in millimetres
- Use Exact measurements
- Outside width must be measured from the top
- Inside width must be measured from the top