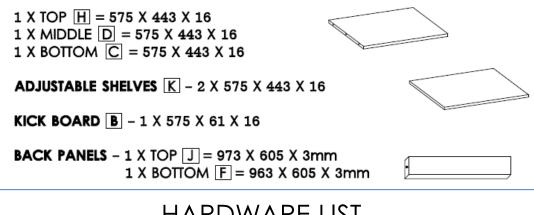

#### ASSEMBLY INSTRUCTIONS FOR EXECUTIVE SERIES

Side Gables " BOTTOM SECTION " A & E = 1035 X 445 X 16 Side Gables " TOP SECTION " G & I = 965 X 445 X 16

#### TOP, BOTTOM & MIDDLE FIXED SHELVES.