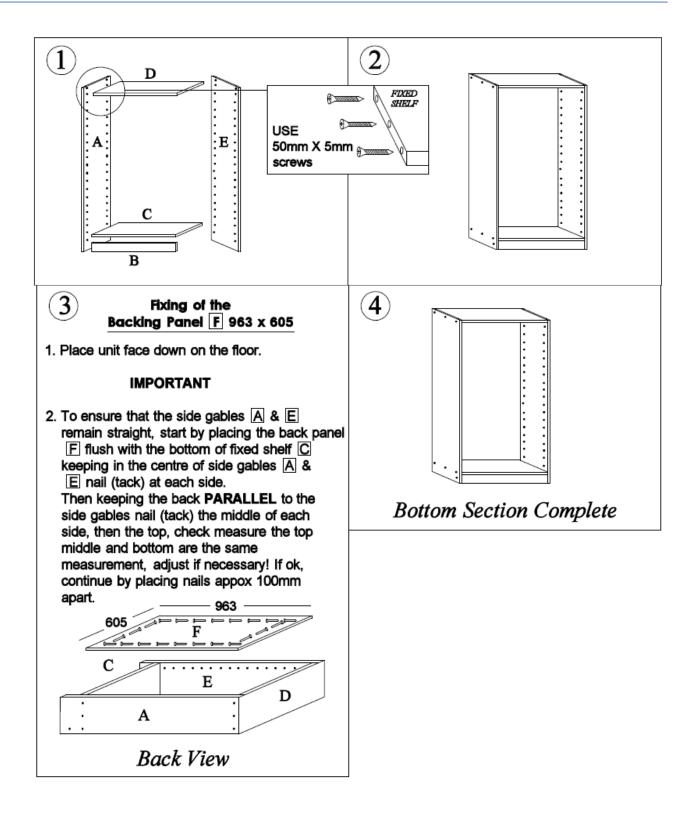

| DOWELS                     | 4   |

## ASSEMBLY INSTRUCTIONS FOR EXECUTIVE SERIES (BOTTOM SECTION)



## ASSEMBLY INSTRUCTIONS FOR EXECUTIVE SERIES (TOP SECTION)



# ASSEMBLY INSTRUCTIONS FOR EXECUTIVE SERIES (JOINING TOP & BOTTOM SECTIONS TOGETHER)





Industries (Aust) Pty Ltd

9 Nevilles St, Underwood, Brisbane, QLD 4119 Ph: 07 3208 6799 Fax: 07 3290 6332 Int Ph: +61 7 3208 6799 Int Fax: +61 7 3290 6332 Email: sales@multi-store.com.au www.multistore.com.au

#### ASSEMBLY INSTRUCTIONS FOR DRAWER BOX AND METAL RUNNER



CAREFULLY REMOVE DRAWERS FROM THE CARTON AND LAY FLAT ON THE FLOOR. PLACE A FEW DROPS OF WOOD GLUE (NOT SUPPLIED) IN DOWEL HOLES AND V JOINTS (REFER DIAGRAM)

PLACE THE DRAWER BOTTOM INTO GROOVE ON THE DRAWER WITH THE WHITE SIDE TO THE TOP OF THE DRAWER. <u>GENTLY</u> FOLD THE REMAINING SIDES AROUND THE DRAWER BOTTOM UNTIL DOWELS ARE ALIGNED WITH HOLES, PUSH DOWN FIRML