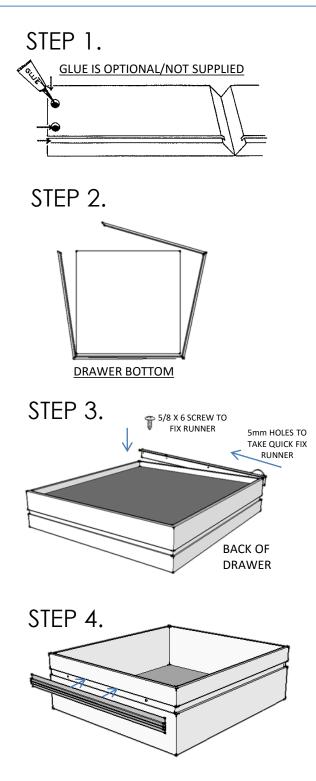

#### ASSEMBLY INSTRUCTIONS FOR DRAWER BOX AND METAL RUNNER

CAREFULLY REMOVE DRAWERS FROM THE CARTON AND LAY FLAT ON THE FLOOR. PLACE A FEW DROPS OF WOOD GLUE (NOT SUPPLIED) IN DOWEL HOLES AND V JOINTS (REFER DIAGRAM)

PLACE THE DRAWER BOTTOM INTO GROOVE ON THE DRAWER WITH THE WHITE SIDE TO THE TOP OF THE DRAWER. <u>GENTLY</u> FOLD THE REMAINING SIDES AROUND THE DRAWER BOTTOM UNTIL DOWELS ARE ALIGNED WITH HOLES, PUSH DOWN FIRMLY AND WIPE OFF ANY EXCESS GLUE FROM JOINTS.

TURN DRAWER BOX UPSIDE DOWN. TAKE RUNNER, INSERT THE TAB INTO 5mm HOLE IN BACK OF DRAWER PUSH FORWARD AND THEN PUSH DOWN SO THE FRONT OF THE TAB WILL ALIGN WITH 5mm HOLES IN THE FRONT OF THE DRAWER ONCE FIRMLY IN PLACE USE 5/8 X 6 SCREWS PROVIDED TO FIX RUNNER.