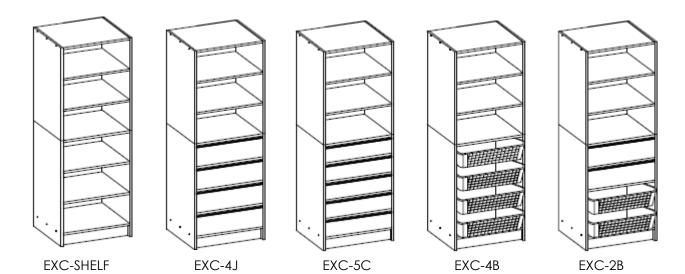

9 Nevilles St, Underwood, Brisbane, QLD 4119 Ph: 07 3208 6799 Fax: 07 3290 6332 Int Ph: +61 7 3208 6799 Int Fax: +61 7 3290 6332 Email: sales@multi-store.com.au www.multistore.com.au

#### ASSEMBLY INSTRUCTIONS FOR EXECUTIVE SERIES



Side Gables " BOTTOM SECTION " A & E = 1035 X 445 X 16 Side Gables " TOP SECTION " G & I = 965 X 445 X 16

#### TOP, BOTTOM & MIDDLE FIXED SHELVES.



#### HARDWARF LIST

| NO. | MODEL