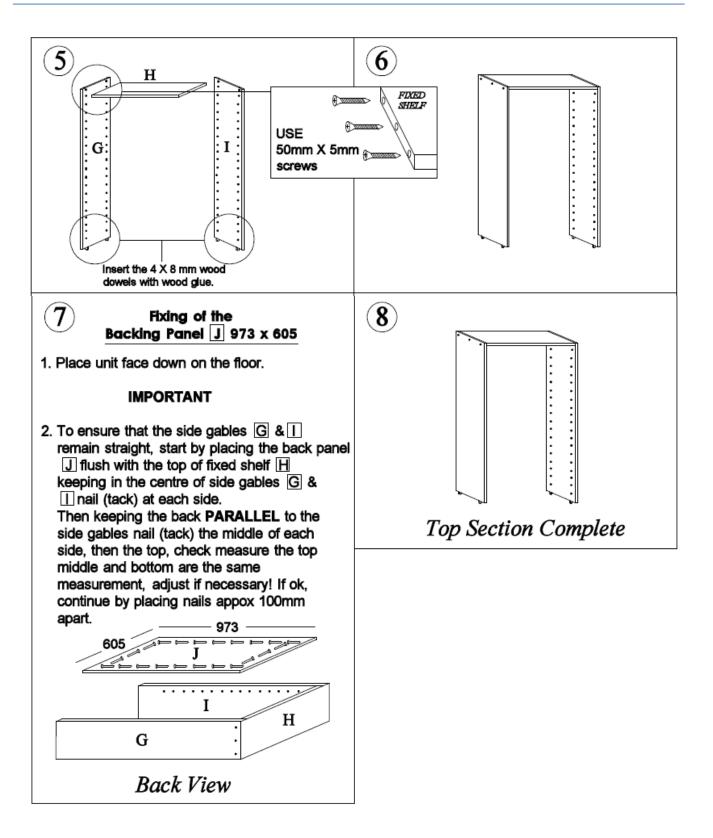

| DOWELS                     | 4   |

## ASSEMBLY INSTRUCTIONS FOR EXECUTIVE SERIES (BOTTOM SECTION)



## ASSEMBLY INSTRUCTIONS FOR EXECUTIVE SERIES (TOP SECTION)



# ASSEMBLY INSTRUCTIONS FOR EXECUTIVE SERIES (JOINING TOP & BOTTOM SECTIONS TOGETHER)





Industries (Aust) Pty Ltd

9 Nevilles St, Underwood, Brisbane, QLD 4119 Ph: 07 3208 6799 Fax: 07 3290 6332 Int Ph: +61 7 3208 6799 Int Fax: +61 7 3290 6332 Email: sales@multi-store.com.au www.multistore.com.au

#### ASSEMBLY INSTRUCTIONS FOR DRAWER BOX AND METAL RUNNER



CAREFULLY REMOVE DRAWERS FROM THE CARTON AND LAY FLAT ON THE FLOOR. PLACE A FEW DROPS OF WOOD GLUE (NOT SUPPLIED) IN DOWEL HOLES AND V JOINTS (REFER DIAGRAM)

PLACE THE DRAWER BOTTOM INTO GROOVE ON THE DRAWER WITH THE WHITE SIDE TO THE TOP OF THE DRAWER. <u>GENTLY</u> FOLD THE REMAINING SIDES AROUND THE DRAWER BOTTOM UNTIL DOWELS ARE ALIGNED WITH HOLES, PUSH DOWN FIRMLY AND WIPE OFF ANY EXCESS GLUE FROM JOINTS.

TURN DRAWER BOX UP