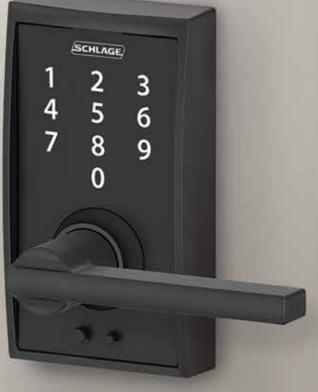

### **Numeric Touchscreen**

- Fingerprint-resistant
- Works in the rain and when you're wearing gloves

#### Slim Profile

Sleek without sacrificing strength

### **Durable, Smart Design**

- Grade 2 security rating, for strong performance across a range of residential applications
- 2-year battery life with a 9V battery backup

# **LED Down Lighting**

 Illumination when you need it, on both the numbers and the lever

## **Dedicated Icons**

• For both low battery and programming mode