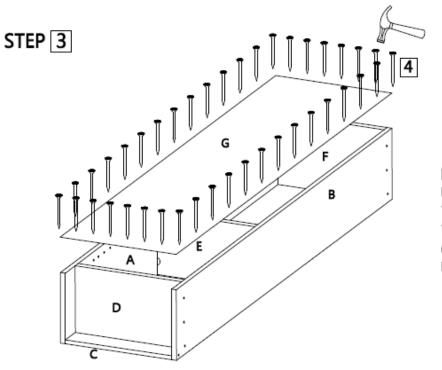

#### PLACE THE BACK ON TO UNIT MAKING SURE TO KEEP IT PARALLEL TO THE TOP AND SIDES OF THE UNIT. ATTACH USING THE NAILS 4