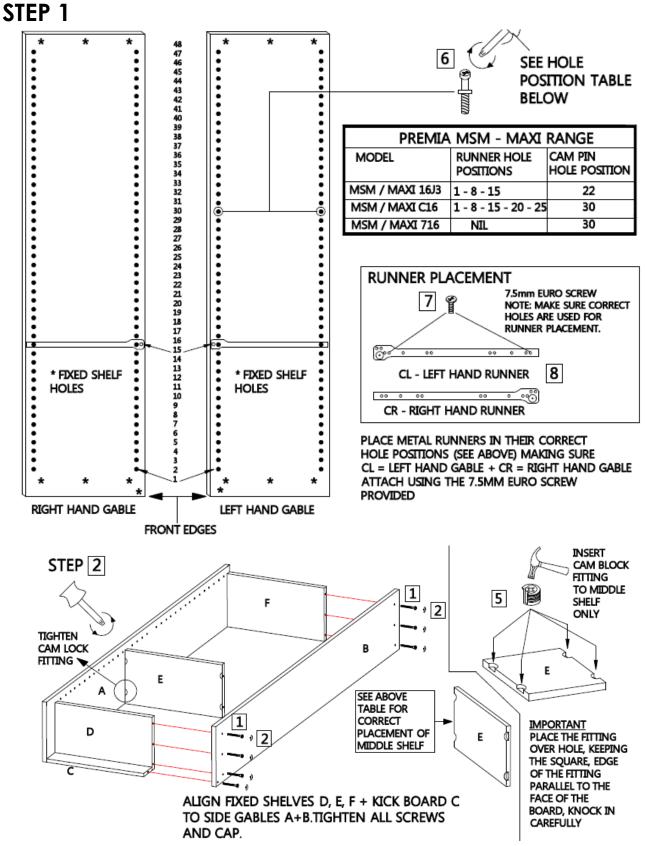

#### PLACE THE BACK ON TO UNIT MAKING SURE TO KEEP IT PARALLEL TO THE TOP AND SIDES OF THE UNIT. ATTACH USING THE NAILS 4