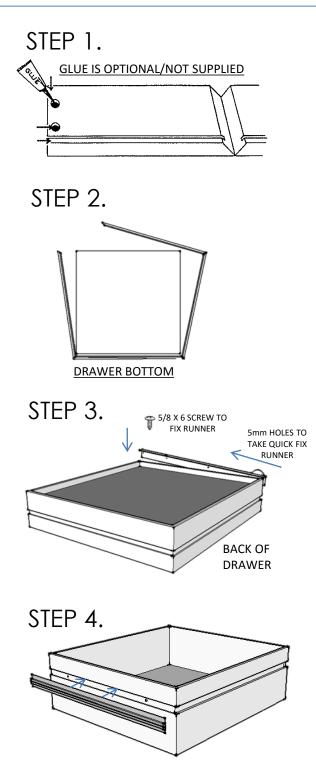

# ASSEMBLY INSTRUCTIONS FOR DRAWER BOX AND METAL RUNNER

CAREFULLY REMOVE DRAWERS FROM THE CARTON AND LAY FLAT ON THE FLOOR. PLACE A FEW DROPS OF WOOD GLUE (NOT SUPPLIED) IN DOWEL HOLES AND V JOINTS (REFER DIAGRAM)

PLACE THE DRAWER BOTTOM INTO GROOVE ON THE DRAWER WITH THE WHITE SIDE TO THE TOP OF THE DRAWER. <u>GENTLY</u> FOLD THE REMAINING SIDES AROUND THE DRAWER BOTTOM UNTIL DOWELS ARE ALIGNED WITH HOLES, PUSH DOWN FIRMLY AND WIPE OFF ANY EXCESS GLUE FROM JOINTS.

TURN DRAWER BOX UPSIDE DOWN. TAKE RUNNER, INSERT THE TAB INTO 5mm HOLE IN BACK OF DRAWER PUSH FORWARD AND THEN PUSH DOWN SO THE FRONT OF THE TAB WILL ALIGN WITH 5mm HOLES IN THE FRONT OF THE DRAWER ONCE FIRMLY IN PLACE USE 5/8 X 6 SCREWS PROVIDED TO FIX RUNNER.