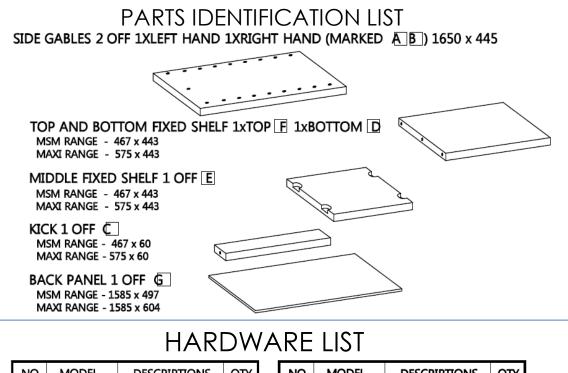

### ASSEMBLY INSTRUCTIONS FOR MODELS- MSM & MAXI RANGE

MSM 716 - 1650 x 500 x 450 MAXI 716 - 1650 x 608 x 450

MSM C16 - 1650 x 500 x 450 MAXI C16 - 1650 x 608 x 450

|    |          |                                 |     | - |   |
|----|----------|---------------------------------|-----|---|---|
| NO | MODEL    | DESCRIPTIONS                    | QTY |   | 1 |
| 1  | <b>D</b> | M 50 X 5 MM<br>CONFIRMAT SCREWS | 15  |   |   |
| 2  | $\frown$ | WHITE CAPS                      | 15  |   |   |
| 3  |          | SHELF SUPPORT<br>PINS           | 12  |   |   |
| 4  |          | NAILS                           | 60  |   |   |
|    |          |                                 |     |   |   |