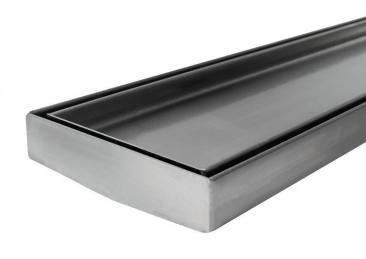

# Product Description

Our Tile Insert is without doubt the most popular drainage solution we provide with its discreet lines and almost invisable look

# Options

304 or 316 grade stainless steel