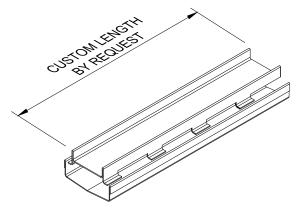

#### Standard Dimensions

100mm wide x 25mm deep 75mm wide x 25mm deep (custom sizes available on request)