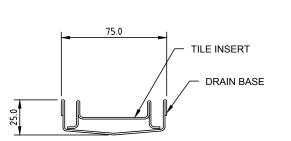

#### Standard Dimensions

100mm wide x 25mm deep 75mm wide x 25mm deep (custom sizes available on request)