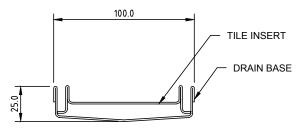

#### Standard Dimensions

100mm wide x 25mm deep 75mm wide x 25mm deep (custom sizes available on request)