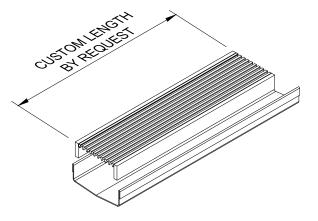

#### Standard Dimensions

100mm wide x 25mm deep 75mm wide x 25mm deep (custom sizes available on request)

# Benefits

Low cost, short lead time