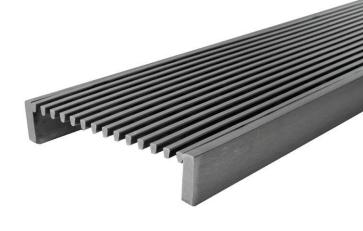

# Product Description

Our wedge wire grating option is one of the most popular in our range giving a clean lineal look to your bathroom or outdoor area.

# Options

304 or 316 grade stainless steel