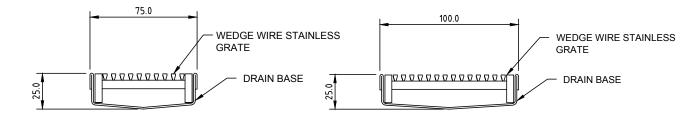

#### Standard Dimensions

100mm wide x 25mm deep 75mm wide x 25mm deep (custom sizes available on request)