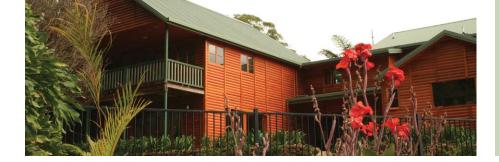

#### Rustic and natural

Be at one with nature. Cedar Sales Half Log external cladding evokes the warmth and cosiness of a traditional log cabin. Made from Western Red Cedar, this profile is the ideal choice for a natural and cabin-like character. The half logs are consistent in size, giving a uniform look to the cladding.

#### Half Log is ideal for

- Log cabins
- Outdoor constructions: saunas, gazebos, garden cabins
- The mountain home

- Bush retreats
- External cladding for general housing
- Feature walls

| Half Log          |         |                   |                      |               |  |   |   |                        |   |          |
|-------------------|---------|-------------------|----------------------|---------------|--|---|---|------------------------|---|----------|
| Profile Code      | Cover - | Thickness<br>(mm) | Max<br>Spans<br>(mm) | Order Options |  |   |   |                        |   |          |
| HLOG T&G 122 x 40 | 122     | 40                | 600                  |               |  | • | * | O<br>†                 | Ť | <b>•</b> |
| HLOG 122 x 31     | 122     | 31                | 600                  |               |  | • | * | $\mathop{O}_{\dagger}$ | Ť | +        |