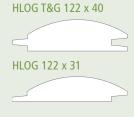

#### Half Log is ideal for

- Log cabins
- Outdoor constructions: saunas, gazebos, garden cabins
- The mountain home

- Bush retreats
- External cladding for general housing
- Feature walls

| Half Log          |         |                   |                      |               |  |   |   |                        |   |          |
|-------------------|---------|-------------------|----------------------|---------------|--|---|---|------------------------|---|----------|
| Profile Code      | Cover - | Thickness<br>(mm) | Max<br>Spans<br>(mm) | Order Options |  |   |   |                        |   |          |
| HLOG T&G 122 x 40 | 122     | 40                | 600                  |               |  | • | * | O<br>†                 | Ť | <b>•</b> |
| HLOG 122 x 31     | 122     | 31                | 600                  |               |  | • | * | $\mathop{O}_{\dagger}$ | Ť | +        |

### Profiles