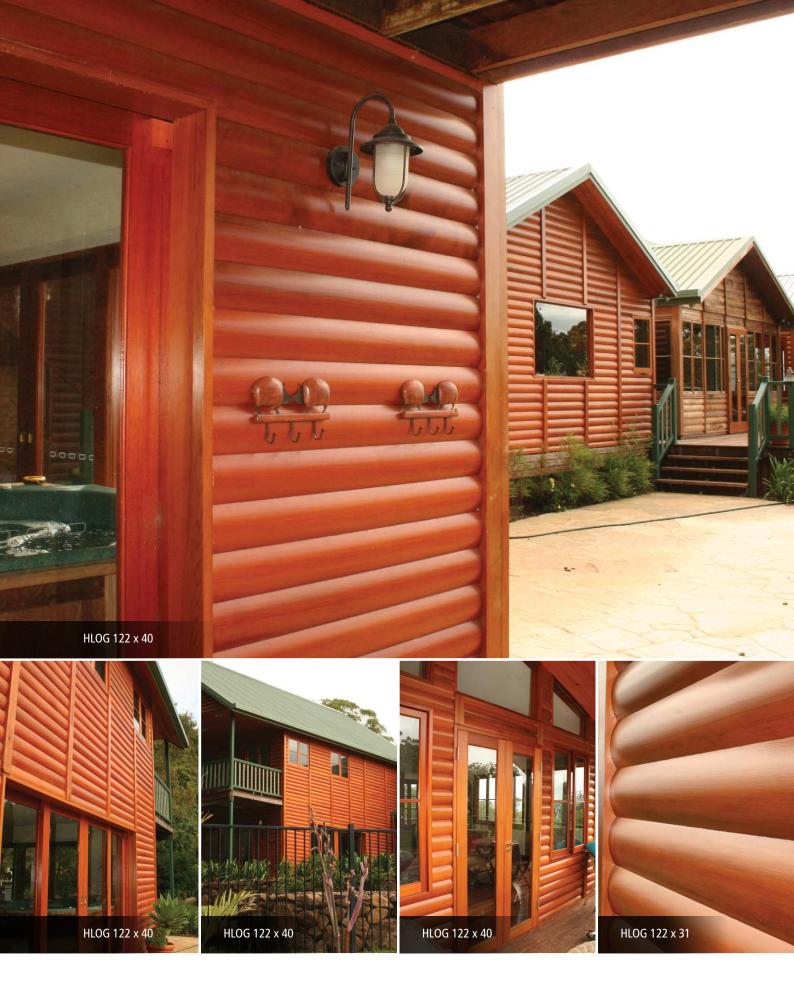

## Half Log

Cladding

#### Rustic and natural

Be at one with nature. Cedar Sales Half Log external cladding evokes the warmth and cosiness of a traditional log cabin. Made from Western Red Cedar, this profile is the ideal choice for a natural and cabin-like character. The half logs are consistent in size, giving a uniform look to the cladding.

### Half Log features and benefits

- Generous round profile gives a rustic log cabin effect
- Consistent sizing maintains straightness and uniformity
- Western Red Cedar means excellent durability
- Contains exceptional thermal properties
- Available in thick-lapped or tongue and groove finishes

#### Half Log is ideal for

- Log cabins
- Outdoor constructions: saunas, gazebos, garden cabins
- The mountain home

- Bush retreats
- External cladding for general housing
- Feature walls

| Half Log          |         |                   |                      |               |  |   |   |                        |   |          |
|-------------------|---------|-------------------|----------------------|---------------|--|---|---|------------------------|---|----------|
| Profile Code      | Cover - | Thickness<br>(mm) | Max<br>Spans<br>(mm) | Order Options |  |   |   |                        |   |          |
| HLOG T&G 122 x 40 | 122     | 40                | 600                  |               |  | • | * | O<br>†                 | Ť | <b>•</b> |
| HLOG 122 x 31     | 122     | 31                | 600                  |               |  | • | * | $\mathop{O}_{\dagger}$ | Ť | +        |