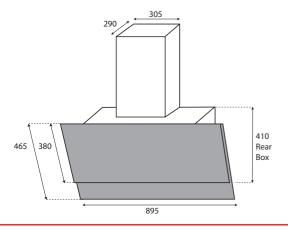

## Vertical Black Glass Wall mounted 90cm Rangehood

## Model: RHGV90

- Under glass ESTC Electronic Sensor touch Controls
- Dual blade Black Krystal glass construction with stainless steel flue
- Optional carbon filters available for recirculating installation
- 4 extraction speeds including Boost
- Two 1.5w LED lamps with on and off soft fade
- Dual level venting to maximise performance
- Twin access washable 5-layer aluminium grease filters
- Low energy motor for reducing power consumption
- 12% more powerful performance 900 m<sup>3</sup>/h
- 16% guieter 47dbA with Kleenmaid's Whisper technology
- Wireless remote control
- Automatic run-on timer
- Non-return protection for external air
- 150mm diameter air venting for superior air flow