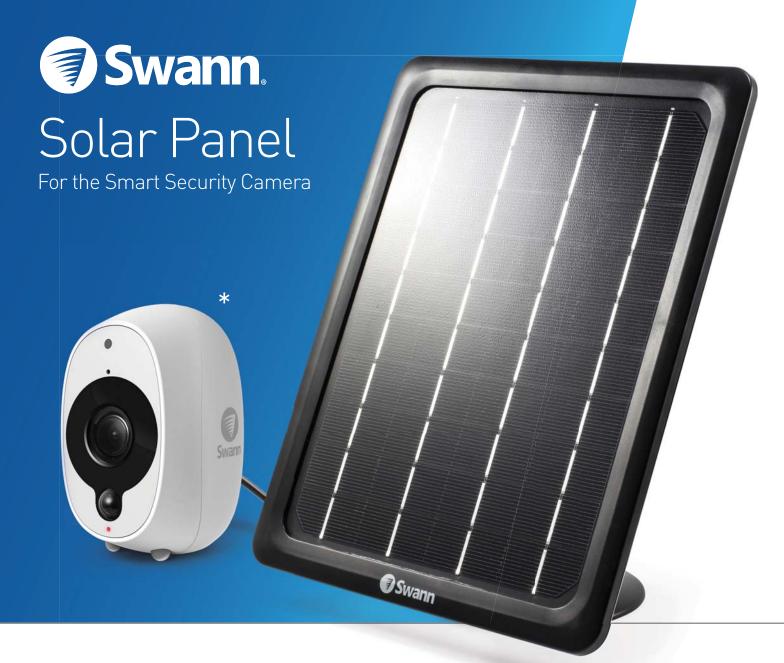

## Solar Panel

For the Smart Security Camera

## Weatherproof

Mount outside in any conditions

Adjustable Bracket

Adjust the angle to receive maximum sunlight

Swann's Solar Panel is the perfect accessory for your Smart Security Camera. Simply connect the Camera via the included USB Charging Cable to the panel & after exposure to direct sunlight the Camera's battery will be charged & ready to operate. It's security made smarter by the sun!