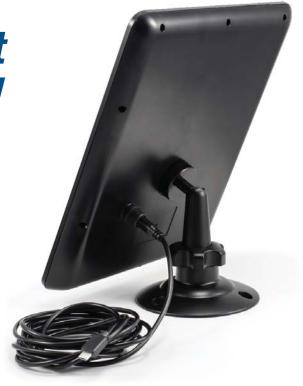

## Weatherproof

Mount outside in any conditions

Adjustable Bracket

Adjust the angle to receive maximum sunlight

Swann's Solar Panel is the perfect accessory for your Smart Security Camera. Simply connect the Camera via the included USB Charging Cable to the panel & after exposure to direct sunlight the Camera's battery will be charged & ready to operate. It's security made smarter by the sun!

### What's in the box?

- Outdoor Solar Panel
- Mounting Bracket
- Charging Cable 10ft/3m
- Mounting Screws & Accessories
- Quick Start Guide