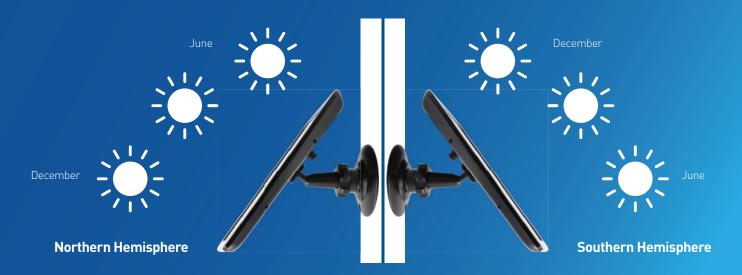

### Optimize the output of your Solar Panel

- Ideally, place your Solar Panel in different locations during summer & winter
- Wipe clean the panel of any debris or dust collected, every other month

<sup>\*</sup> Smart Security Camera sold separately.