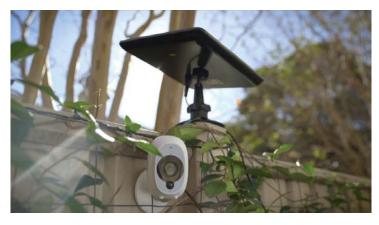

## Weatherproof

Mount outside in any conditions

Adjustable Bracket

Adjust the angle to receive maximum sunlight

Swann's Solar Panel is the perfect accessory for your Smart Security Camera. Simply connect the Camera via the included USB Charging Cable to the panel & after exposure to direct sunlight the Camera's battery will be charged & ready to operate. It's security made smarter by the sun!

#### Perfect for the outdoors

# Never worry about re-charging again!