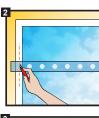

PAPER
backing
exposing
adhesive
side
ensureing
frosted
decals
REMAIN ON
CLEAR SIDE
of film.

Peel away

## NOTE: APPLICATION SOLUTION MAY BE REQUIRED TO ASSIST IN INSTALLATION

Pressing firmly apply adhesive side to glass in desired location. Rub out any creases or airbubbles. Gently peel away clear film layer.