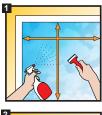

## INSTALLATION

Thoroughly clean glass using an ammonia-free cleaner, scraper & lint-free cloth. Measure area to be covered.

On a clean flat surface, cut decal 20-25mm wider than required on each side to ensure coverage.