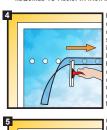

Once backing film is removed, remove any remaining air bubbles pressing firmly with fingers. Once dry, wipe down with soft cloth.