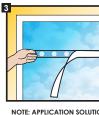

## NOTE: APPLICATION SOLUTION MAY BE REQUIRED TO ASSIST IN INSTALLATION

Pressing firmly apply adhesive side to glass in desired location. Rub out any creases or airbubbles. Gently peel away clear film layer.