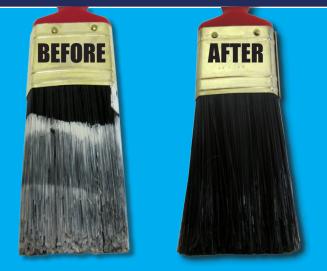

## **TYPICAL USES:**

Removes old/hardened paint from paint brushes and rollers Effective clean up solvent for fresh paint Suitable for enamel, lacquer, oil and water based paints

FEATURES: Reusable High solvency power - fast acting Water wash up Will not damage bristles or rollers Simple and easy to use