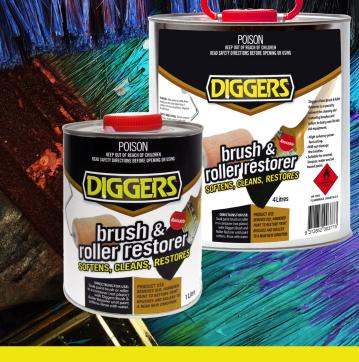

## Brush & Brush

**Diggers Brush & Roller Restorer** is a specialty solvent that softens, cleans and restores brushes and rollers to bring new life into old equipment.

## **TYPICAL USES:**

Removes old/hardened paint from paint brushes and rollers Effective clean up solvent for fresh paint Suitable for enamel, lacquer, oil and water based paints

FEATURES: Reusable High solvency power - fast acting Water wash up Will not damage bristles or rollers Simple and easy to use