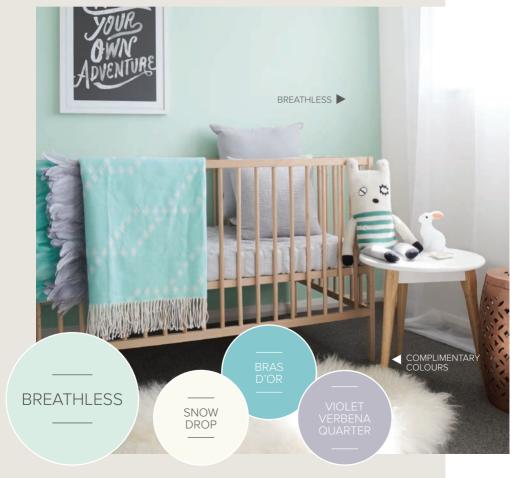

# Green

TEAM ► SPIRIT

TEAM SPIRIT

DEEP GORGE HIGHLAND MEADOW

> CRISP WHITE

WASHED STONE

COMPLIMENTARY COLOURS