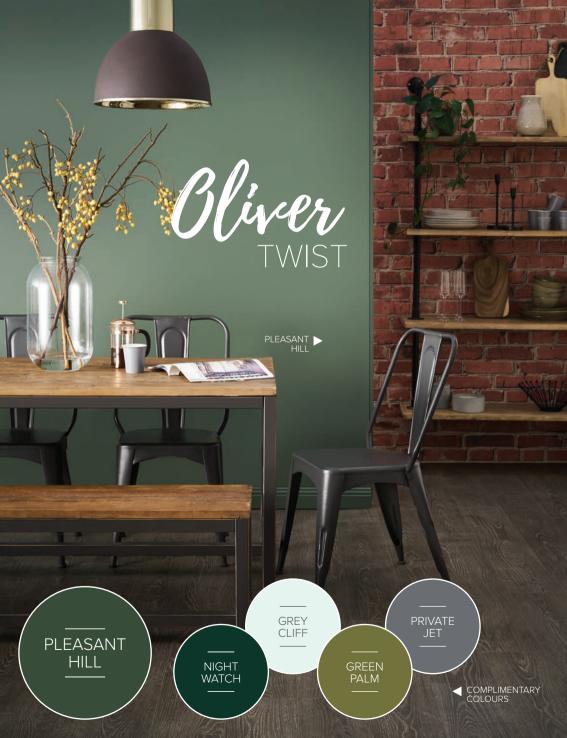

# Green

TEAM ► SPIRIT

TEAM SPIRIT

DEEP GORGE HIGHLAND MEADOW

> CRISP WHITE

WASHED STONE

COMPLIMENTARY COLOURS