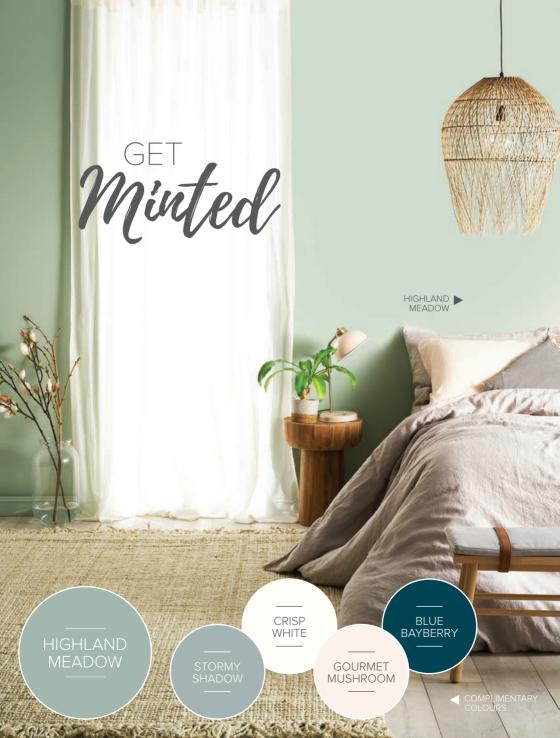

# Green

TEAM ► SPIRIT

TEAM SPIRIT

DEEP GORGE HIGHLAND MEADOW

> CRISP WHITE

WASHED STONE

COMPLIMENTARY COLOURS