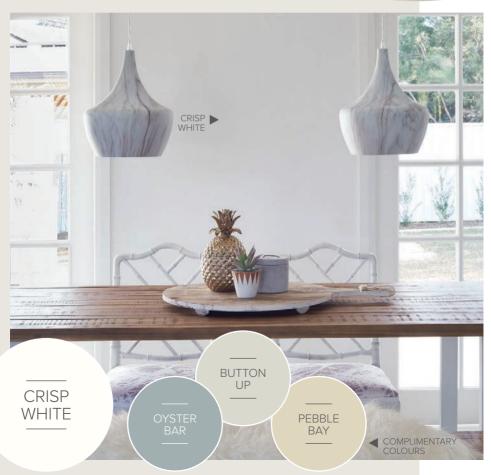

NATURAL ligh

Welcome to pure bliss inspired by the Hamptons and Scandi, you like it simple and fresh, but with a twist of urban cool. You know how to use white to open up a space, but still maintain that cosy and homely feel.