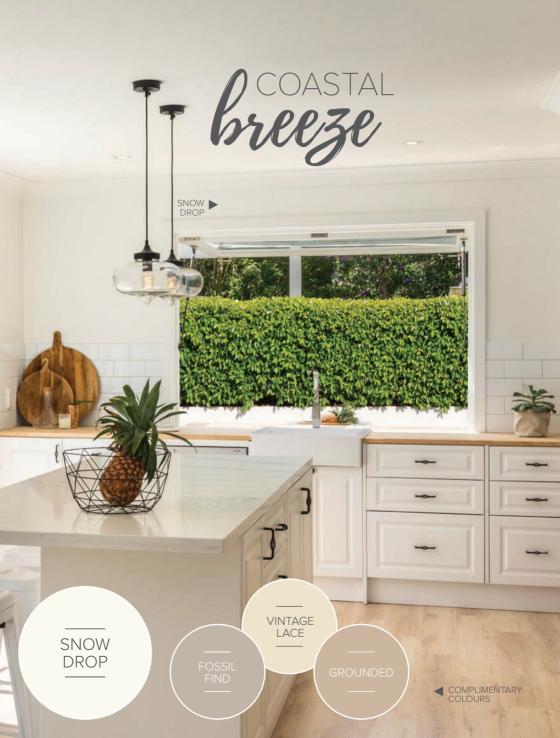

NATURAL ligh

Welcome to pure bliss inspired by the Hamptons and Scandi, you like it simple and fresh, but with a twist of urban cool. You know how to use white to open up a space, but still maintain that cosy and homely feel.

Let Taubmans help you find the perfect white for every room in your home.

















Taubmans Endure has been engineered with Nanoguard<sup>®</sup> Technology for maximum stain resistance. It protects your walls inside and out, and comes with a lifetime guarantee\*.



"Taubmans has a modern & sophisticated range of colours for any home. When I paint I choose Taubmans Endure. It's easy to apply with low splatter and superior coverage; job satisfaction is guaranteed."

As used in Selling Houses Australia and Deadline Design by Taubmans Brand Ambassador, Shaynna Blaze.



Let's Go Paint!

There's nothing quite like standing in a finished, newly painted room. Transformation complete. But we know that in order to get there, so much has to happen along the way. To help you start on your colour journey, why not purchase a **Taubmans Sample Pot** and explore the possi