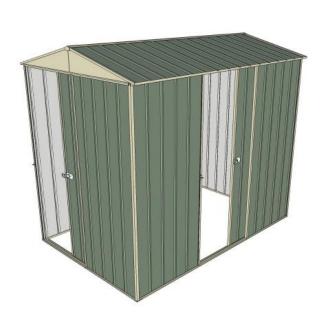

# 1.5mt x 2.3mt x 2.3mt Front Gable Roof Garden Shed

Single sliding door + Single sliding door

- 1.9mt extra height walls
- 2.3mt high ridge
- Bolt down brackets and anchors included
- Up to 20% thicker steel than some sheds

#### **Available Colors**

| Model                   | G15S123S1        |
|-------------------------|------------------|
| Roof type               | Front Gable Roof |
| Exterior dimension      | 1510mm x 2250mm  |
| Interior dimension      | 1470mm x 2210mm  |
| Height @ wall           | 1900mm           |
| Height @ ridge          | 2300mm           |
| Primary door type       | Single sliding   |
| Primary door height     | 1870mm           |
| Primary door opening    | 770mm            |
| Secondary door type     | Single sliding   |
| Secondary door height   | 1870mm           |
| Secondary door opening  | 770mm            |
| Weight (Kg)             | 92.10            |
| Area (Sq. Mt)           | 3.40             |
| Slab size (100mm thick) | 1610mm x 2350mm  |