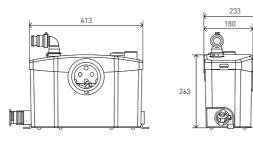

**RECOMMENDED DISCHARGE PIPE DIAMETER** 20mm uPVC Pressure Pipe

NORMAL OPERATING TEMPERATURE 35°C

ELECTRICAL POWER SUPPLY 220-240V / 50Hz

MOTOR POWER RATING 400W

OVERALL MEASUREMENTS (W x H x D) 413 x 263 x 180mm