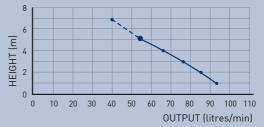

## FLOW RATE PERFORMANCE

SANIPRO is the perfect option for installing a toilet, hand basin, and shower.

PUMPING DISTANCE UP TO 100M

W

184

POSSIBLE CONNECTIONS WC, vanity basin, shower,

VERTICAL PUMPING HEIGHT

Up to 5m

HORIZONTAL PUMPING DISTANCE Up to 100m (refer to pumping graph below)