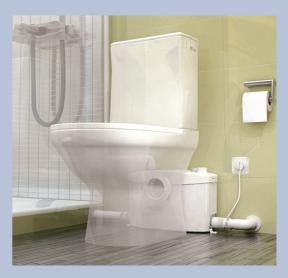

SANIPRO is the perfect option for installing a toilet, hand basin, and shower.

PUMPING DISTANCE UP TO 100M

W

184

POSSIBLE CONNECTIONS WC, vanity basin, shower,

VERTICAL PUMPING HEIGHT

Up to 5m

HORIZONTAL PUMPING DISTANCE Up to 100m (refer to pumping graph below)