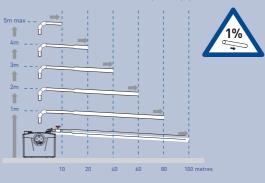

## PUMPING DISTANCE PERFORMANCE

Increase size of horizontal run by one pipe size after 5m

## ACCESSORIES

• Factory pre mounted non return valve (supplied) • Can be equipped with SaniAlarm (sold separately) (Isolation valve not supplied)

All horizontal pipework requires a minimum of 1:100 fall

SANIPRO is the perfect option for installing a toilet, hand basin, and shower.

PUMPING DISTANCE UP TO 100M

W

184

POSSIBLE CONNECTIONS WC, vanity basin, shower,

VERTICAL PUMPING HEIGHT

Up to 5m

HORIZONTAL PUMPING DISTANCE Up to 100m (refer to pumping graph below)