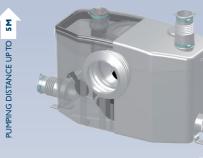

SANIPRO is the perfect option for installing a toilet, hand basin, and shower.

PUMPING DISTANCE UP TO 100M

W

184

POSSIBLE CONNECTIONS WC, vanity basin, shower,

VERTICAL PUMPING HEIGHT

Up to 5m

HORIZONTAL PUMPING DISTANCE Up to 100m (refer to pumping graph below)