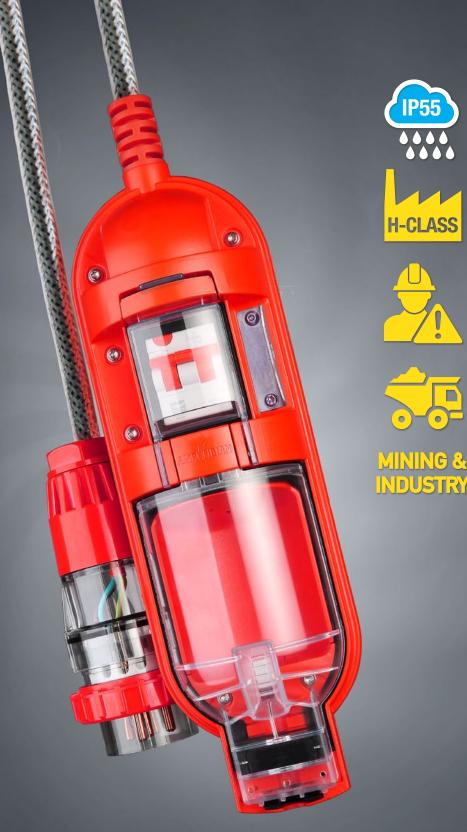

- 240V 10A 2400W circuit breaker
- R.C.D. for personal protection
- Weatherproof to IP55 with or without lead inserted
- Accepts ordinary & heavy-duty leads to Ø12mm
- Fits collared plugs
- · H-Class for trade & commercial use
- Automatic cleat prevents disconnection
- Fold-out hook for hanging
- Stainless steel security bracket
- Compact & portable take it with you
- Certified to comply with Australian Standards AS/NZS-3190 & AS/NZS-3001
- Two year warranty
- Designed & Made in Australia