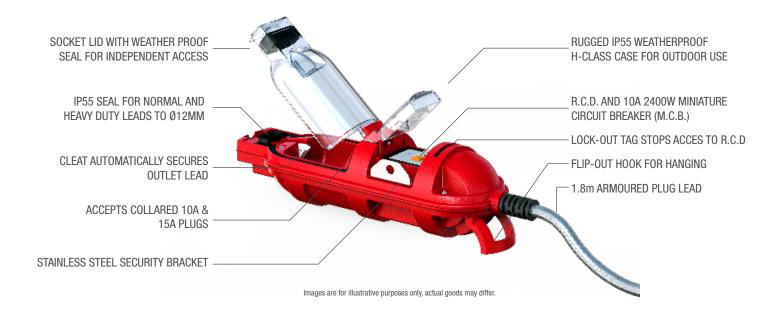

- 240V 10A 2400W circuit breaker
- R.C.D. for personal protection
- Weatherproof to IP55 with or without lead inserted
- Accepts ordinary & heavy-duty leads to Ø12mm
- Fits collared plugs
- · H-Class for trade & commercial use
- Automatic cleat prevents disconnection
- Fold-out hook for hanging
- Stainless steel security bracket
- Compact & portable take it with you
- Certified to comply with Australian Standards AS/NZS-3190 & AS/NZS-3001
- Two year warranty
- Designed & Made in Australia