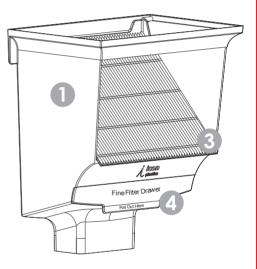

## **FEATURES**

- // Stops leaves, debris and mosquitoes entering rainwater systems
- *II* Can be retrofitted to most systems even those without eaves
- // Fits all common downpipes using Icon Plastics range of adaptors
- *I* Fine Filter keeps mosquitoes out and pull out drawer means easy cleaning
- *II* Sturdy RPVC construction means low maintenance and easy cleaning
- *II* RPVC can be painted to match the colour of any downpipe system

This leaves only water to enter the collection system. The specially-designed dropper directs water flow to the centre of the metal or plastic grill where leaves are dispersed across the width of the grill and prevented from entering the rainwater system. The grill is also designed to break up water surface tension so sheeting will not occur and water will flow more freely into the Rain Head.

The mounting system is designed to suit most situations and means the Leaf and Debris Controller can be mounted on facia board or directly to a wall if there are no eaves.

The mounting lugs provide a simple and direct method of attaching to the Leaf and Debris Controller to walls or facia.