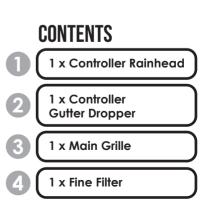

nplastics .com.au T: 1800 803 236 F: 1800 805 086

| Product Code:    | 000470         |
|------------------|----------------|
| APN:             | 9312703000470  |
| 13 Digit Barcode | 9312703000470  |
| 14 Digit Barcode | 19312703000477 |
|                  |                |



All technical data and information is correct at the time of printing

## **FEATURES**

- // Stops leaves, debris and mosquitoes entering rainwater systems
- *II* Can be retrofitted to most systems even those without eaves
- // Fits all common downpipes using Icon Plastics range of adaptors
- *I* Fine Filter keeps mosquitoes out and pull out drawer means easy cleaning
- *II* Sturdy RPVC construction means low maintenance and easy cleaning
- *II* RPVC can be painted to match the colour of any downpipe system







## **CLEANING AND MAINTENANCE**

The RPVC construction means cleaning is a simple as washing the Leaf and Debris Controller with mild soapy water.

The Fine Filter drawer must be regularly removed and cleaned.

Cleaning once a fortnight is recommended.



## FUNCTION

Reduces water contamination in tanks and reduces blockages in stormwater and downpipes by filtering leaves and debris at the point they enter the system. This also effectively reduces fire risk by moving leaves away from guttering systems.

This leaves only water to enter the collection system. The specially-designed dropper directs water flow to the centre of the metal or plastic grill where leaves are dispersed across the width of the grill and prevented from entering the rainwater system. The grill is also designed to br