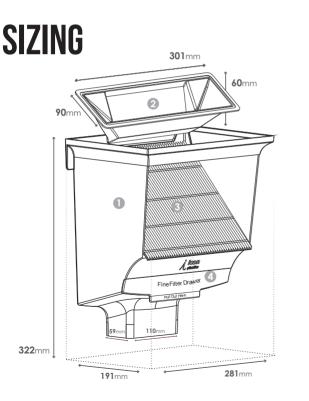

## **FEATURES**

- // Stops leaves, debris and mosquitoes entering rainwater systems
- *II* Can be retrofitted to most systems even those without eaves
- // Fits all common downpipes using Icon Plastics range of adaptors
- *I* Fine Filter keeps mosquitoes out and pull out drawer means easy cleaning
- *II* Sturdy RPVC construction means low maintenance and easy cleaning
- *II* RPVC can be painted to match the colour of any downpipe system

## FUNCTION

Reduces water contamination in tanks and reduces blockages in stormwater and downpipes by filtering leaves and debris at the point they enter the system. This also effectively reduces fire risk by moving leaves away from guttering systems.

This leaves only water to enter the collection system. The specially-designed dropper directs water flow to the centre of the metal or plastic grill where leaves are dispersed across the width of the grill and prevented from entering the rainwater system. The grill is also designed to break up water surface tension so sheeting will not occur and water will flow more freely into the Rain Head.