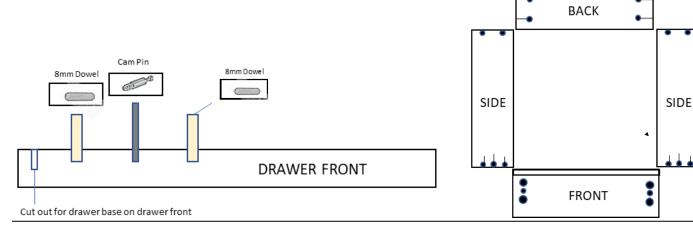

#### STEP1.

LAYOUT YOUR DRAWER PIECES FLAT AS PER DESIGN WITH PRE-DRILLED HOLES FACING UP. START WITH THE BACK OF THE FRONT DRAWER AND PLACE YOUR DOWELS & CAM PIN IN THE

### STEP 2.

GRAB YOUR FIRST SIDE AND INSERT YOUR CAMS
INTO THE HOLE PROVIDED ON THE OUTSIDE OF THE
DRAWER GENTLY AS PER INSTRUCTIONS BELOW.

PRE-DRILLED HOLES ON EITHER SIDE AS INSTRUCTED BELOW.

#### IMPORTANT NOTICE:

PLACE THE FITTING OVER THE HOLE KEEPING THE SQUARE EDGE OF THE FITTING PARALLEL TO THE FACE OF THE BOARD, KNOCK IN CAREFULLY.

PUSH THE SIDE INTO THE FRONT DOWELS & PIN THEN CAREFULLY USING A SCREW DRIVER TURN UNTIL IT LOCKS IN. REPEAT THIS PROCESS WITH THE OTHER SIDE.