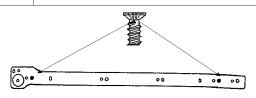

\* = FIXED SHELF HOLES & KICK

Place metal runners in their correct hole positions (see above DIAGRAM 1) making sure CL = LEFT HAND GABLE & CR = RIGHT HAND GABLE, then attach using the special 7.5 euro screws provided. (see diagram to the right).