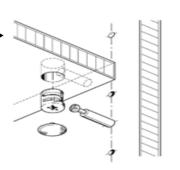

#### IMPORTANT NOTICE:

PLACE THE FITTING OVER THE HOLE KEEPING THE SQUARE EDGE OF THE FITTING PARALLEL TO THE FACE OF THE BOARD, KNOCK IN CAREFULLY.

PUSH THE SIDE INTO THE FRONT DOWELS & PIN THEN CAREFULLY USING A SCREW DRIVER TURN UNTIL IT LOCKS IN. REPEAT THIS PROCESS WITH THE OTHER SIDE.