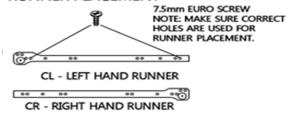

#### STEP 4

RUNNER PLACEMENT

PLACE YOUR RUNNERS INTO THE DESIGNATED HOLES MAKING SURE THE WHEEL IS FACING TO THE FRONT OF THE GABLE. HOLE POSITION NO 1,8 AND 15.

YOUR DRAWER RUNNER WILL HAVE THE WHEEL TO THE BACK OF THE DRAWER.

\* = FIXED SHELF HOLES & KICK

Place metal runners in their correct hole positions (see above DIAGRAM 1) making sure CL = LEFT HAND GABLE & CR = RIGHT HAND GABLE, then attach using the special 7.5 euro screws provided. (see diagram to the right).