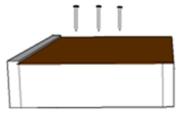

#### STEP 3.

YOUR DRAWER SHOULD BE FACING DOWN WITH THE FRONT DRAWER EXSPOSING THE CUTOUT FOR THE BASE TO BE PUSHED INTO FACE DOWN WITH THE BROWN SIDE SHOWING. MAKING SURE YOU HAVE THE DRAWER SQUARE, PROCEED TO NAIL DOWN THE BASE SPACING THEM OUT AROUND THE EDGE OF THE THREE SIDES.