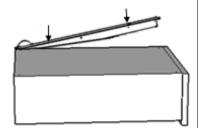

#### STEP 3.

YOUR DRAWER SHOULD BE FACING DOWN WITH THE FRONT DRAWER EXSPOSING THE CUTOUT FOR THE BASE TO BE PUSHED INTO FACE DOWN WITH THE BROWN SIDE SHOWING. MAKING SURE YOU HAVE THE DRAWER SQUARE, PROCEED TO NAIL DOWN THE BASE SPACING THEM OUT AROUND THE EDGE OF THE THREE SIDES.