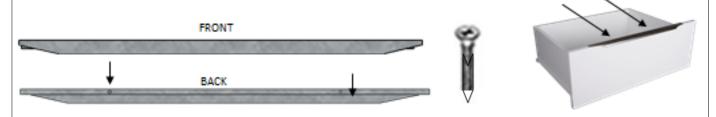

### **HOW TO ASSEMBLE YOUR 5—DRAWER**

| NO | MODEL                                                                                                                                                                                                                                                                                                                                                                                                                                                                                                                                                                                                                                                                                                                                                                                                                                                                                                                                                                                                                                                                                                                                                                                                                                                                                                                                                                                                                                                                                                                                                                                                                                                                                                                                                                                                                                                                                                                                                                                                                                                                                                                          | DESCRIPTION         | QTY | NO | MODEL        | DESCRIPTION               | QTY |
|----|--------------------------------------------------------------------------------------------------------------------------------------------------------------------------------------------------------------------------------------------------------------------------------------------------------------------------------------------------------------------------------------------------------------------------------------------------------------------------------------------------------------------------------------------------------------------------------------------------------------------------------------------------------------------------------------------------------------------------------------------------------------------------------------------------------------------------------------------------------------------------------------------------------------------------------------------------------------------------------------------------------------------------------------------------------------------------------------------------------------------------------------------------------------------------------------------------------------------------------------------------------------------------------------------------------------------------------------------------------------------------------------------------------------------------------------------------------------------------------------------------------------------------------------------------------------------------------------------------------------------------------------------------------------------------------------------------------------------------------------------------------------------------------------------------------------------------------------------------------------------------------------------------------------------------------------------------------------------------------------------------------------------------------------------------------------------------------------------------------------------------------|---------------------|-----|----|--------------|---------------------------|-----|
| 1  | <b>BE</b> WINDING                                                                                                                                                                                                                                                                                                                                                                                                                                                                                                                                                                                                                                                                                                                                                                                                                                                                                                                                                                                                                                                                                                                                                                                                                                                                                                                                                                                                                                                                                                                                                                                                                                                                                                                                                                                                                                                                                                                                                                                                                                                                                                              | CONFIRMAT SCREWS    | 20  | 6  | ar .         | CAMS                      | 10  |
| 2  | American Company of the Company of t | DOWELS              | 20  | 7  | <b>611</b>   | CAM PINS                  | 10  |
| 3  | o                                                                                                                                                                                                                                                                                                                                                                                                                                                                                                                                                                                                                                                                                                                                                                                                                                                                                                                                                                                                                                                                                                                                                                                                                                                                                                                                                                                                                                                                                                                                                                                                                                                                                                                                                                                                                                                                                                                                                                                                                                                                                                                              | BACKING NAILS       | 100 | 8  | <b>(2)</b>   | 30mm 8 GAUGE INFILL SCREW | 3   |
| 4  | 4 = 17777                                                                                                                                                                                                                                                                                                                                                                                                                                                                                                                                                                                                                                                                                                                                                                                                                                                                                                                                                                                                                                                                                                                                                                                                                                                                                                                                                                                                                                                                                                                                                                                                                                                                                                                                                                                                                                                                                                                                                                                                                                                                                                                      | 5/8 X 6 WOOD SCREWS | 30  | 9  | A THE PERSON | EURO SCREWS               | 20  |
| 5  | ·                                                                                                                                                                                                                                                                                                                                                                                                                                                                                                                                                                                                                                                                                                                                                                                                                                                                                                                                                                                                                                                                                                                                                                                                                                                                                                                                                                                                                                                                                                                                                                                                                                                                                                                                                                                                                                                                                                                                                                                                                                                                                                                              | HANDLES             | 5   | 10 | ( <u> </u>   | - INFILL                  | 1   |

#### STEP1.

LAYOUT YOUR DRAWER PIECES FLAT AS PER DESIGN WITH PRE-DRILLED HOLES FACING UP. START WITH THE BACK OF THE FRONT DRAWER AND PLACE YOUR DOWELS & CAM PIN IN THE

### STEP 2.

GRAB YOUR FIRST SIDE AND INSERT YOUR CAMS
INTO THE HOLE PROVIDED ON THE OUTSIDE OF THE
DRAWER GENTLY AS PER INSTRUCTIONS BELOW.

PRE-DRILLED HOLES ON EITHER SIDE AS INSTRUCTED BELOW.

#### IMPORTANT NOTICE:

PLACE THE FITTING OVER THE HOLE KEEPING THE SQUARE EDGE OF THE FITTING PARALLEL TO THE FACE OF THE BOARD, KNOCK IN CAREFULLY.

PUSH THE SIDE INTO THE FRONT DOWELS & PIN THEN CAREFULLY USING A SCREW DRIVER TURN UNTIL IT LOCKS IN. REPEAT THIS PROCESS WITH THE OTHER SIDE.

NOW PLACE YOUR LAST PIECE BETWEEN THE TWO SIDES USING THE SCREWS NO.1 SUPPLIED SCREW INTO THE SIDES OF THE BACK DRAWER PIECE.