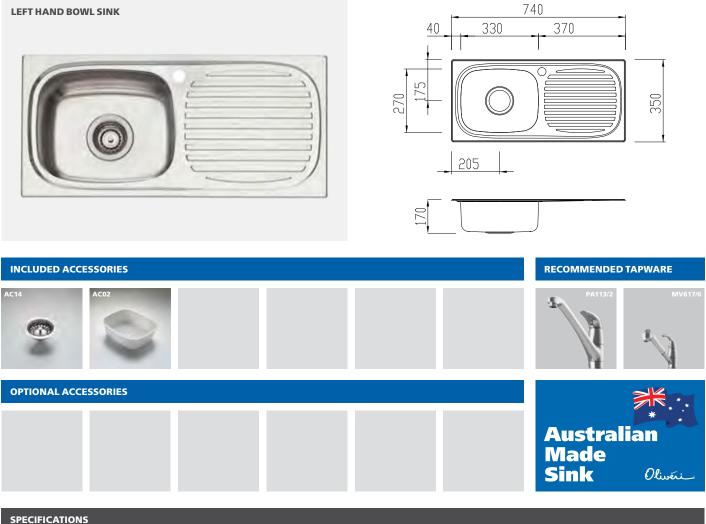

## SPECIFICATIONS

**Description** 3/4 bowl inset sink with drainer

**Sink Size** 740W x 350H

740VV X 550F

**3/4 Bowl** 

330W x 270H x 155D / 12L

| Construction     | 2 piece, bowls & drainer seam welded                         |
|------------------|--------------------------------------------------------------|
| Material         | 304 grade, 18/10 polished stainless steel (0.8mm thick)      |
| Installation     | Inset recommended.                                           |
| Fixings          | Adjustable clips and sealing foam supplied                   |
| Cut Out Template | 720 x 330 x 15mm radius                                      |
| Min Cabinet Size | 500mm                                                        |
| Tap holes        | Available 0 or 1 tap hole (specify when ordering)            |
| Waste fittings   | 1 x 90mm basket waste included                               |
| Overflow         | Not available                                                |
| Carton Size      | 757 x 367 x 182mm                                            |
| Weight           | 4.0kg                                                        |
| Warranty         | Lifetime manufacturer's warranty (refer to oliverisinks.com) |