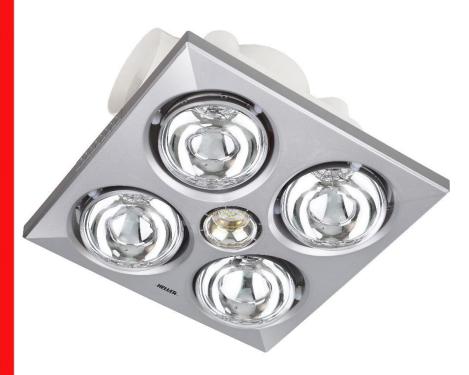

| JACK-S                        | LED 3IN1 Silver Bathroom Essential - Ducted      |
|-------------------------------|--------------------------------------------------|
| Infrared globes               | 4 x 275W                                         |
| Centre Light                  | 1 x 6W LED globe                                 |
| Globes included               | Yes                                              |
| Air flow                      | 340m³/h                                          |
| Fan size                      | Ø125 x 77mm                                      |
| Duct size                     | Ø125mm x 1500mm aluminium ducting                |
| Ball bearing motor            | Yes                                              |
| Cut out size                  | 300 x 300mm (must not be mounted off horizontal) |
| Motor Wattage                 | 64W                                              |
| Motor size                    | 78 x 18mm                                        |
| Maximum height of unit        | 193mm                                            |
| Clearance required above unit | 100mm                                            |
| IP Rating                     | IPX4                                             |
| Room type                     | Bathroom / ensuite                               |
| Housing                       | Plastic (PP) + Metal                             |
| Wattage                       | 1170W (Including 4 Globes, Motor and LED Light)  |
| RPM                           | 1950 r/min                                       |
| Draft stopper                 | Yes                                              |
| Removable grille              | Yes                                              |
| Housing colour                | Silver                                           |
| Wall switch included          | Yes (4-Way Gang Wall Switch)                     |
| Instant heat                  | Yes                                              |
| Installation                  | Must be installed by a licensed electrician      |
| Warranty                      | 12 Month in home service                         |