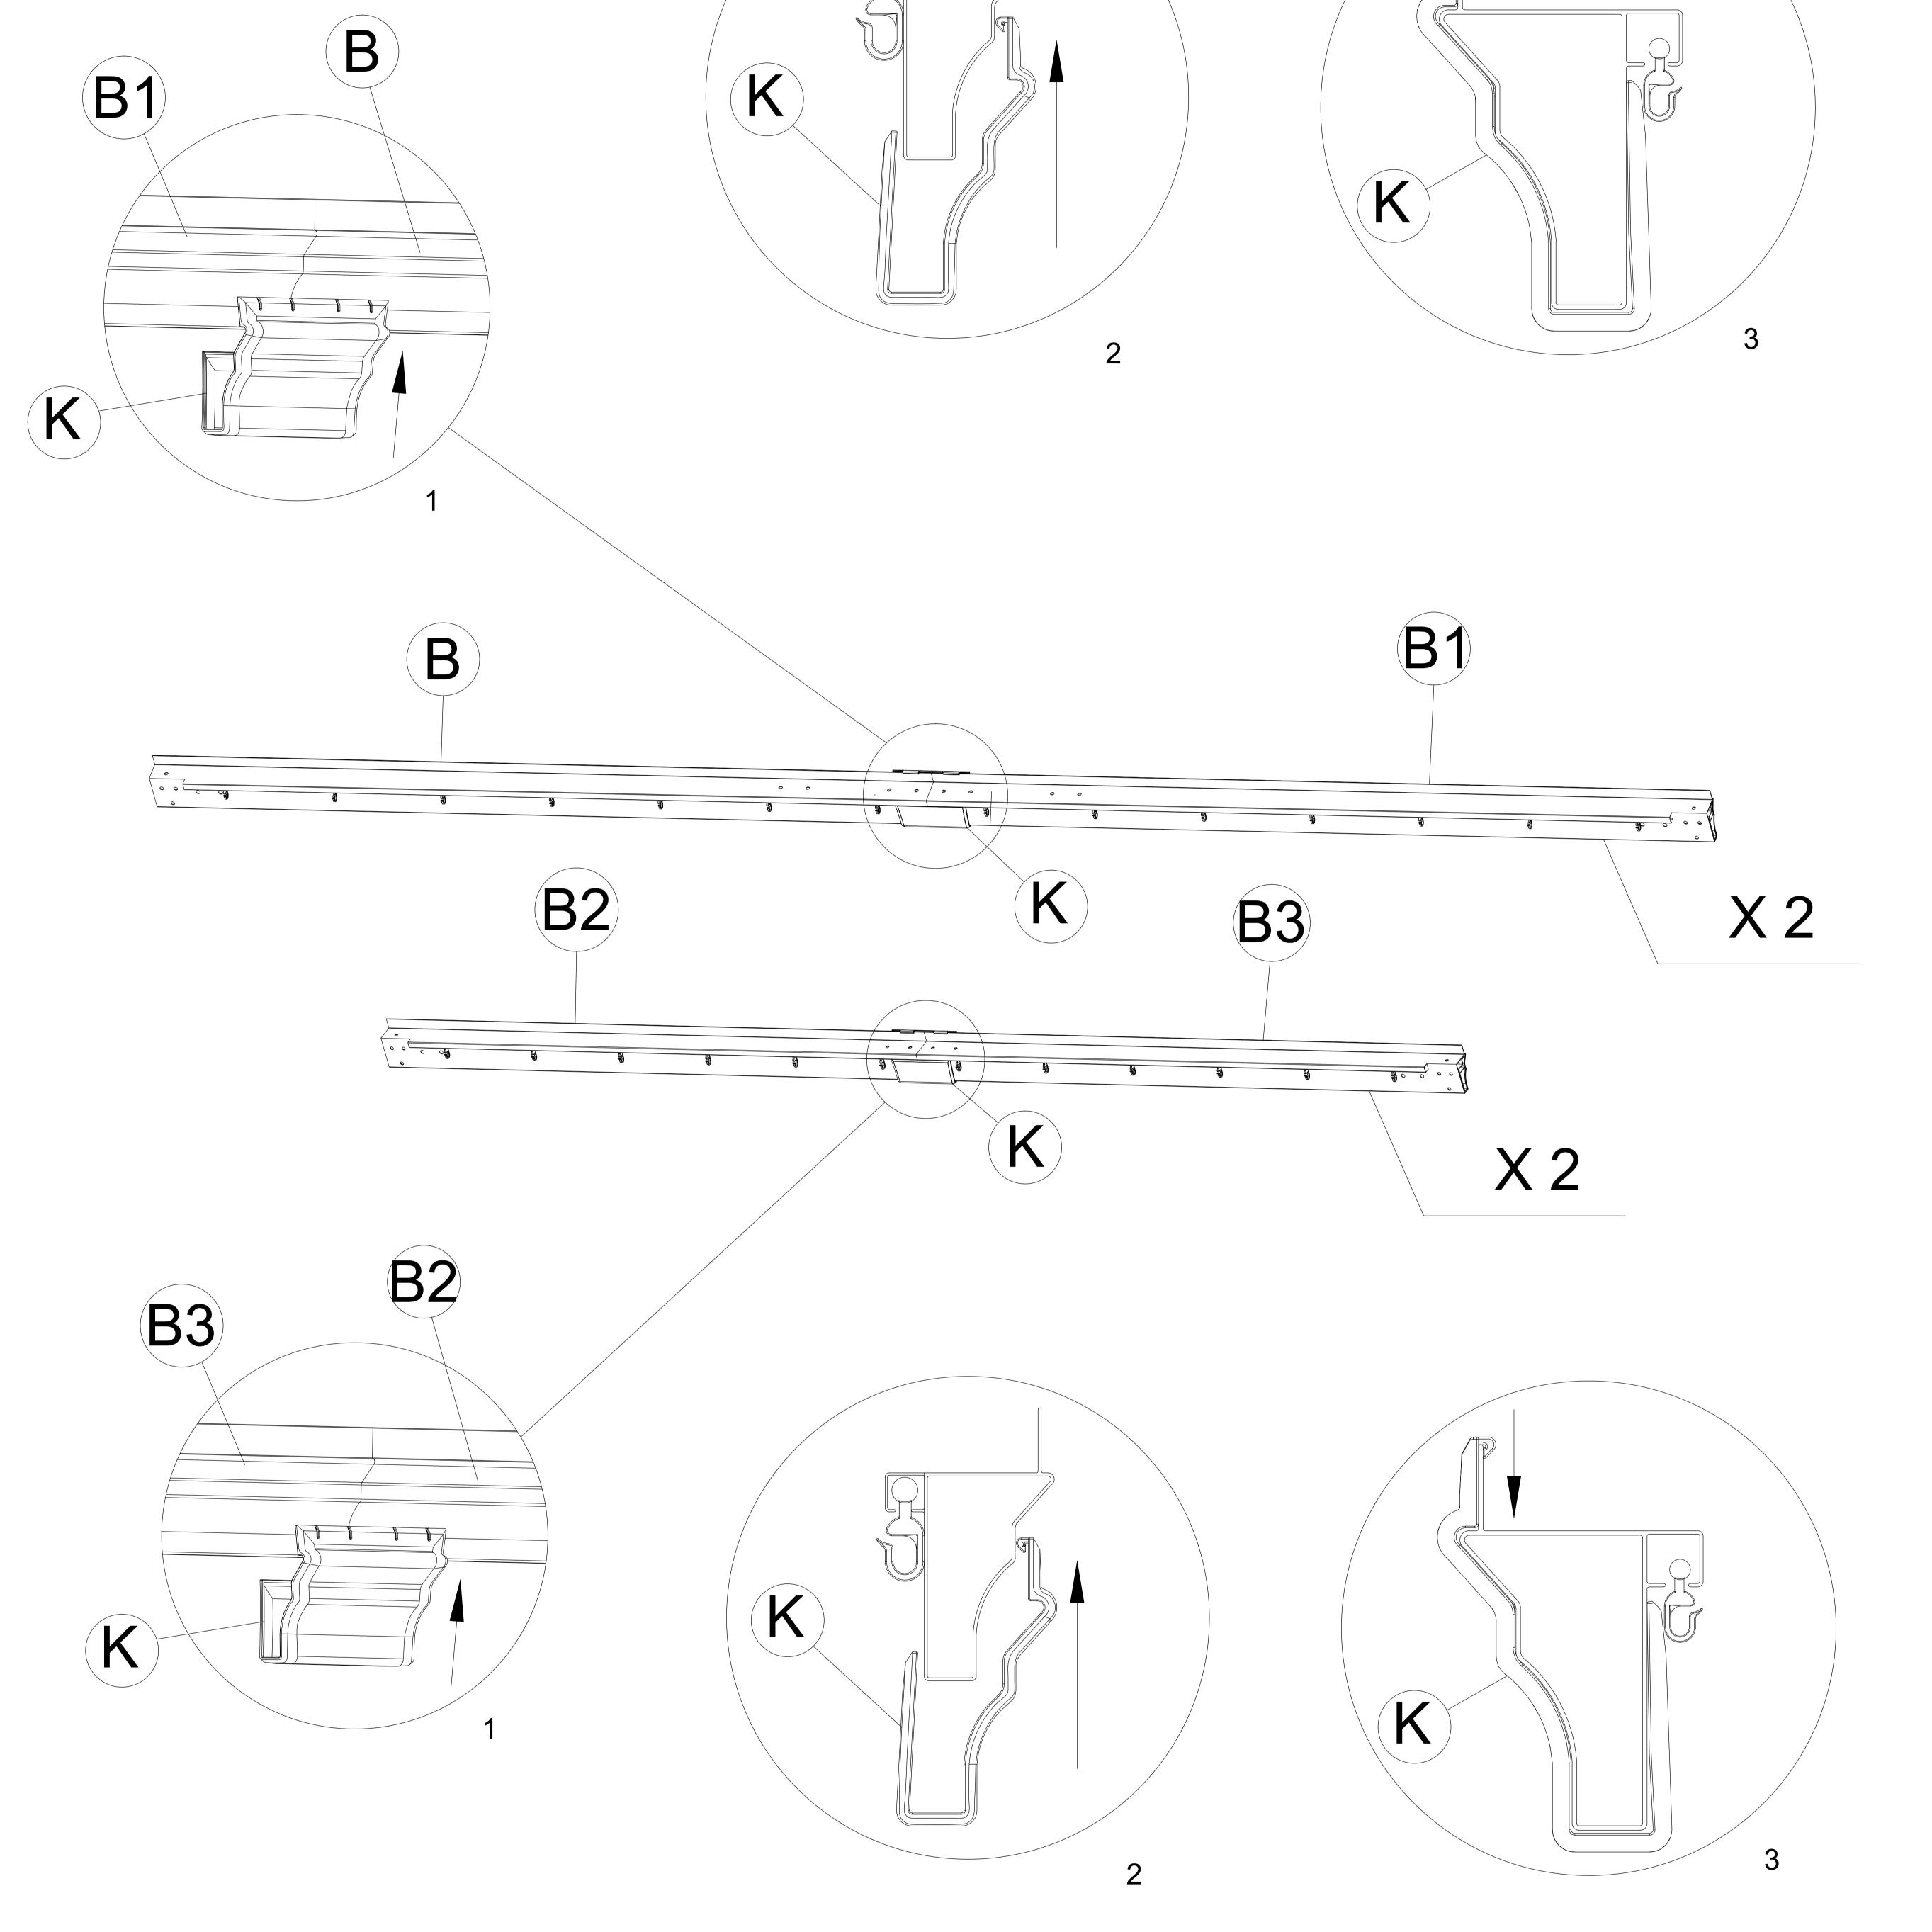

Connect the leg base cover(O) to the leg tube(A), secure the leg base (N) and the leg tube (A), using the allen key (Y) to complete with the bolt (V1)

Secure the middle package plate(K) with the ring beam(B) and ring beam (B1), push.

Secure the middle package plate(K) with the ring beam(B2) and ring beam (B3), push.

**STEP 03** 

Secure the four package plate(J) with the ring beam (B1) and ring beam (B2), push.

Secure the four package plate(J) with the ring beam (B) and ring beam (B3),push.