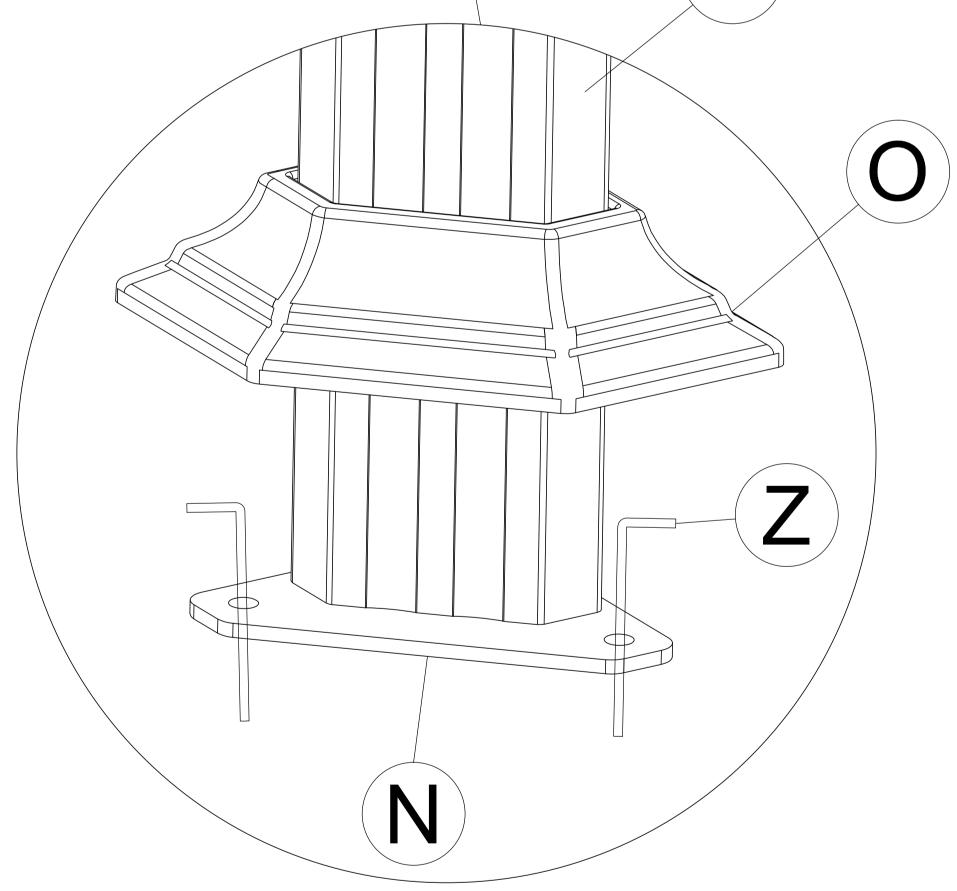

Connect the leg base cover(O) to the leg tube(A), secure the leg base (N) and the leg tube (A), using the allen key (Y) to complete with the bolt (V1)

Secure the middle package plate(K) with the ring beam(B) and ring beam (B1), push.

#### **STEP 13**

Secure the Stake(Z) with the leg base (N), then assembly of your gazebo is completed.