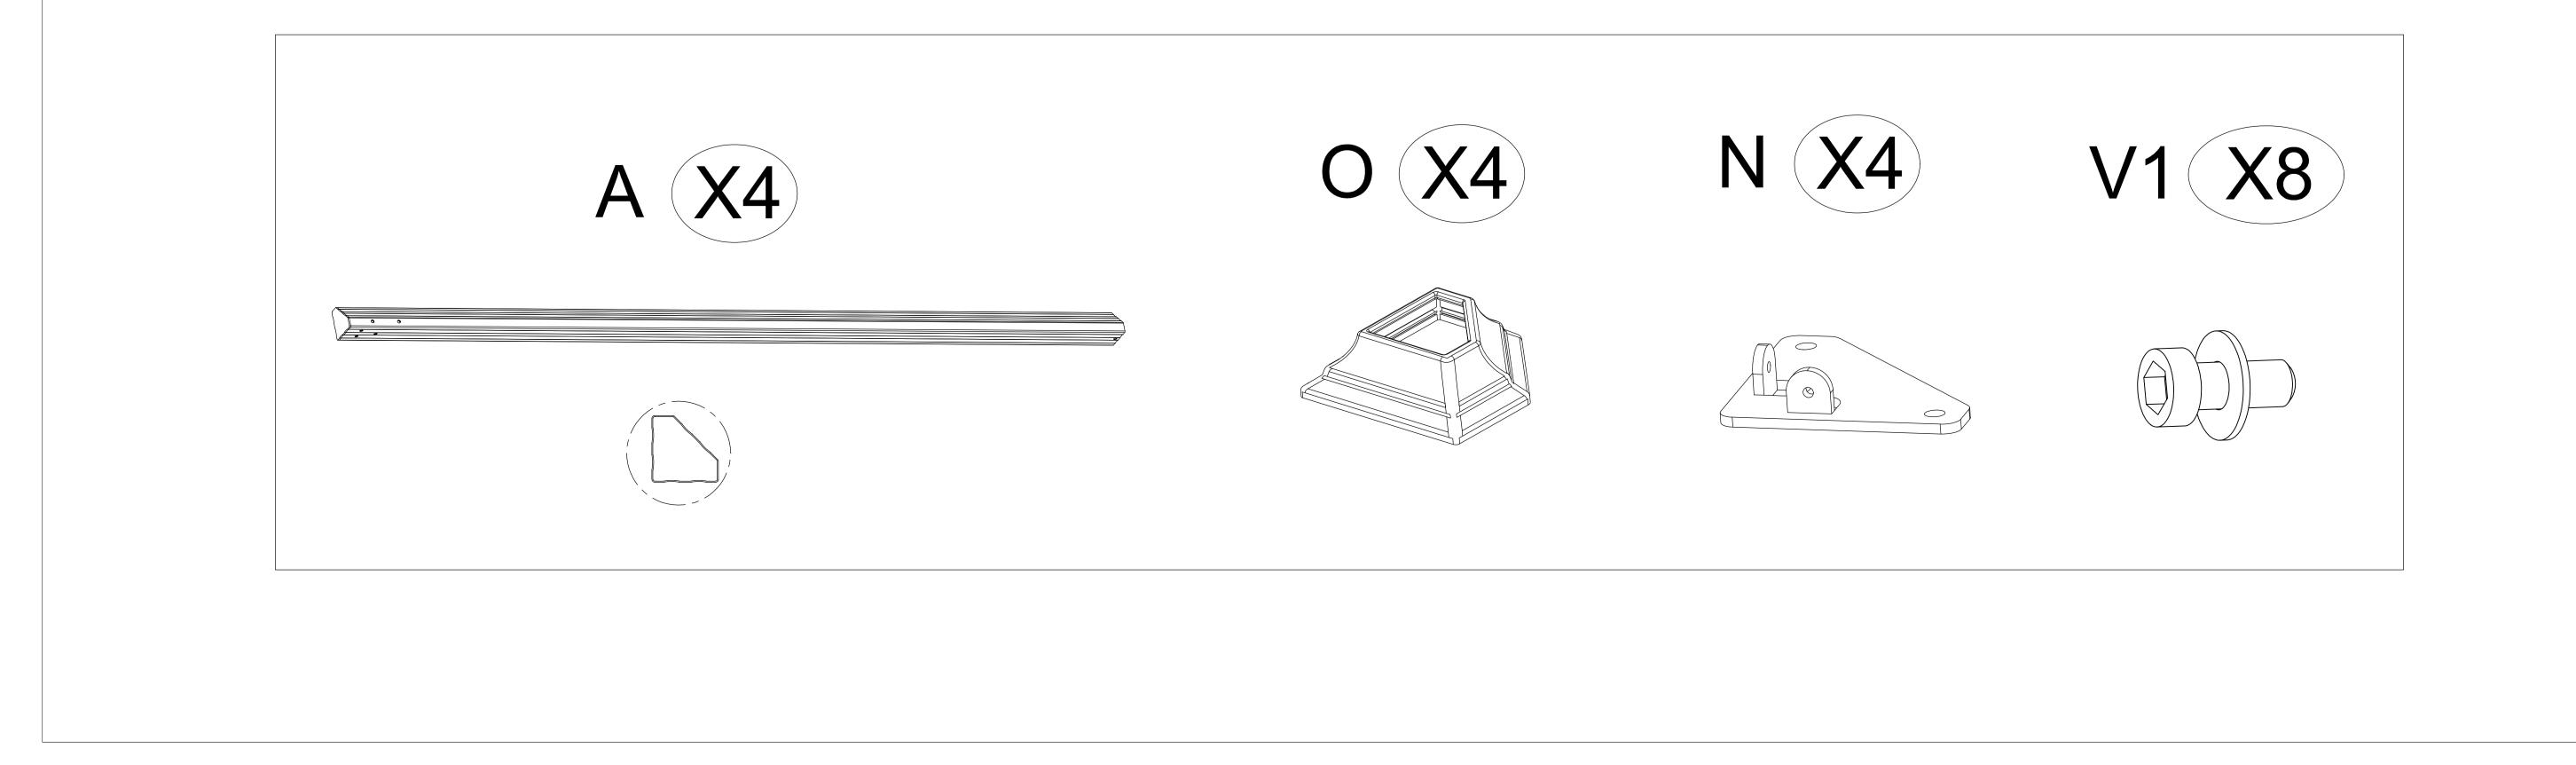

# PALERMO GAZEBO

3.0 X 3.6M

Assembly Instructions Item number: 3192508

|   | VVasher   |   |  |
|---|-----------|---|--|
| Y | Allen Key | 2 |  |
| Z | Stake     | 8 |  |
|   |           |   |  |
|   |           |   |  |
|   |           |   |  |
|   |           |   |  |
|   |           |   |  |
|   |           |   |  |
|   |           |   |  |
|   |           |   |  |
|   |           |   |  |
|   |           |   |  |
|   |           |   |  |

Connect the leg base cover(O) to the leg tube(A), secure the leg base (N) and the leg tube (A), using the allen key (Y) to complete with the bolt (V1)

Secure the middle package plate(K) with the ring beam(B) and ring beam (B1), push.