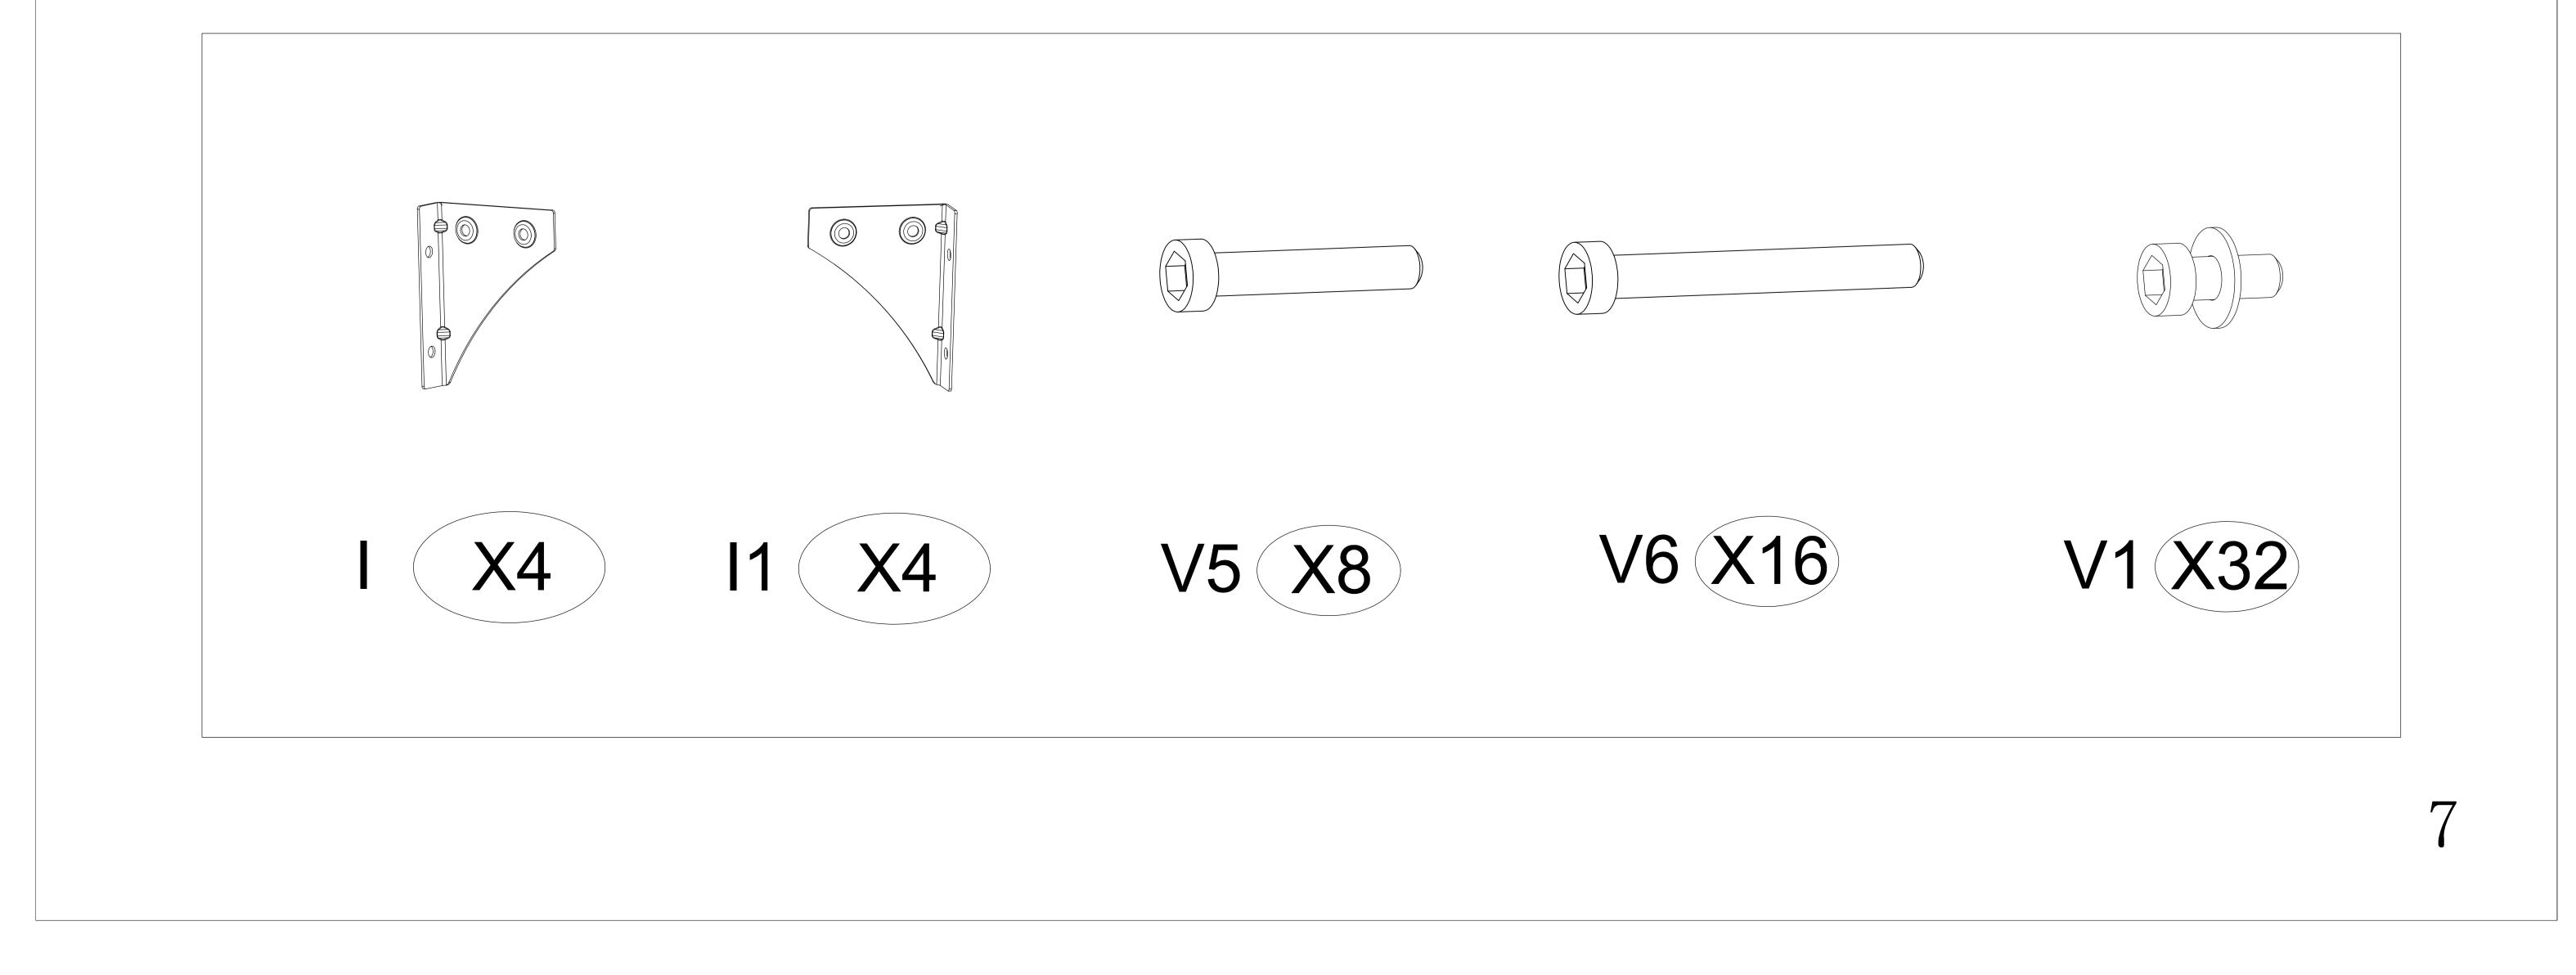

Secure the middle package plate(K) with the ring beam(B2) and ring beam (B3), push.

**STEP 03** 

Secure the four package plate(J) with the ring beam (B1) and ring beam (B2), push.

Secure the four package plate(J) with the ring beam (B) and ring beam (B3),push.