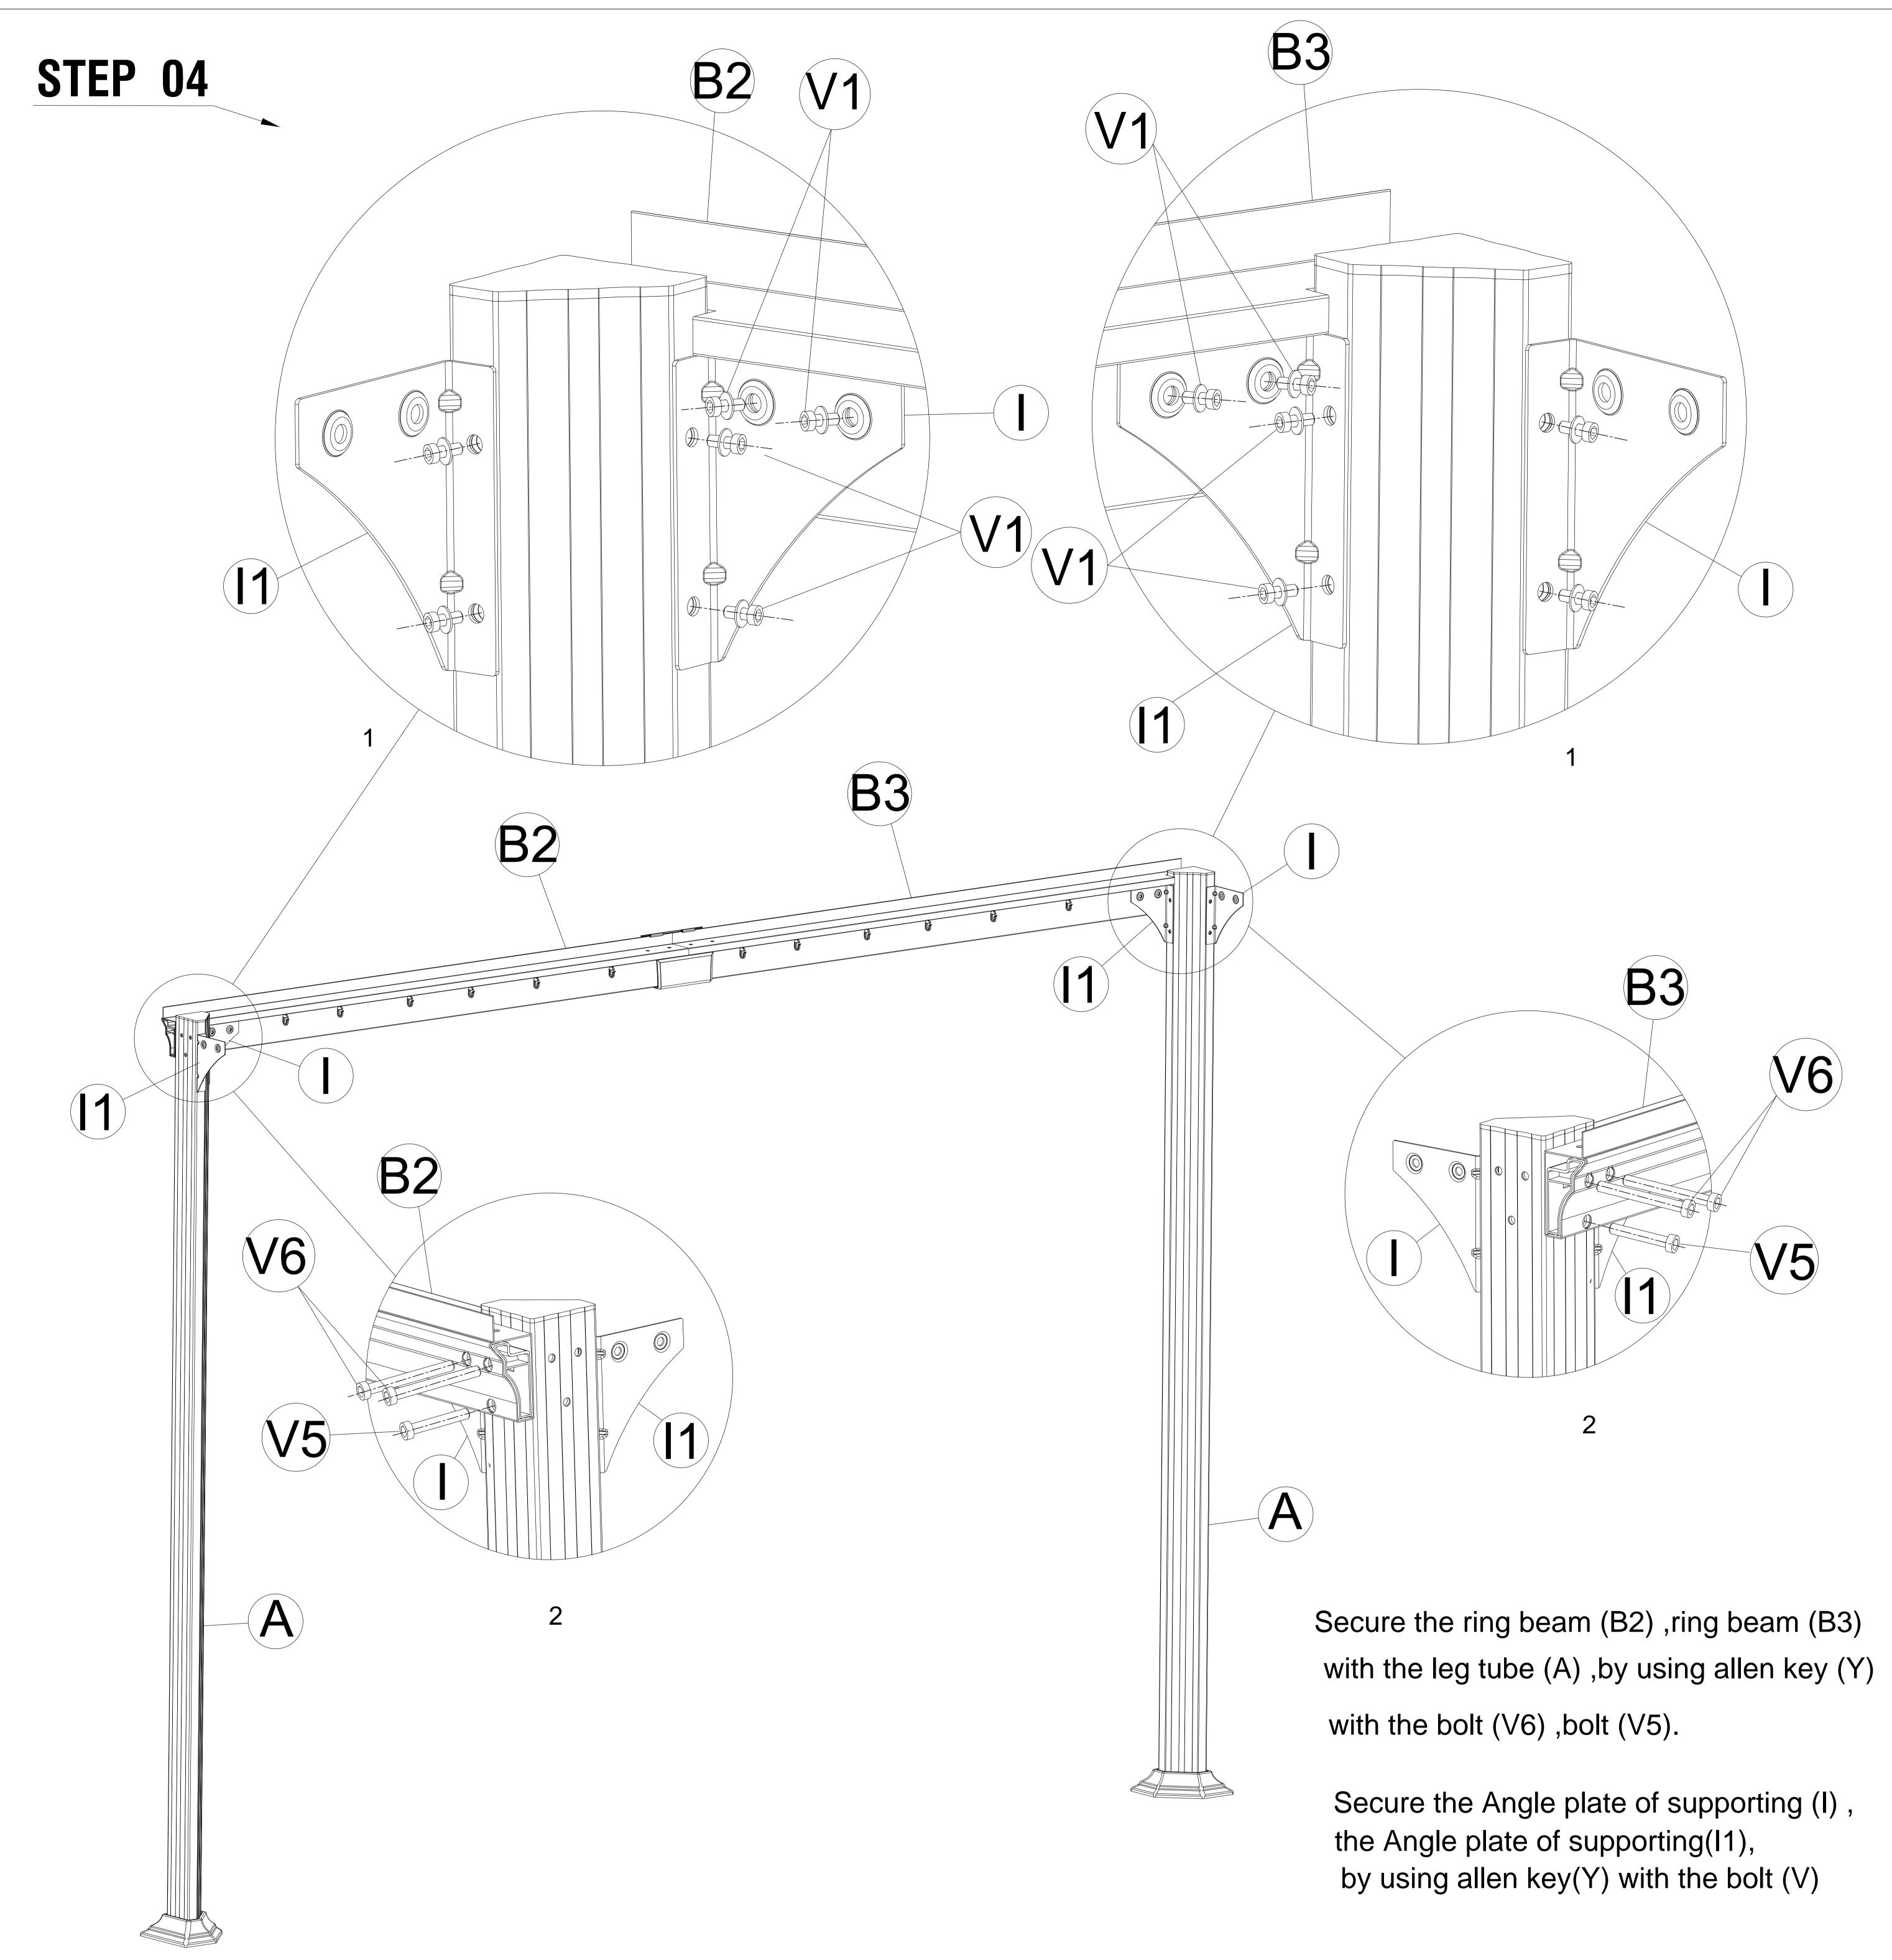

Secure the middle package plate(K) with the ring beam(B2) and ring beam (B3), push.

**STEP 03** 

Secure the four package plate(J) with the ring beam (B1) and ring beam (B2), push.

Secure the four package plate(J) with the ring beam (B) and ring beam (B3),push.