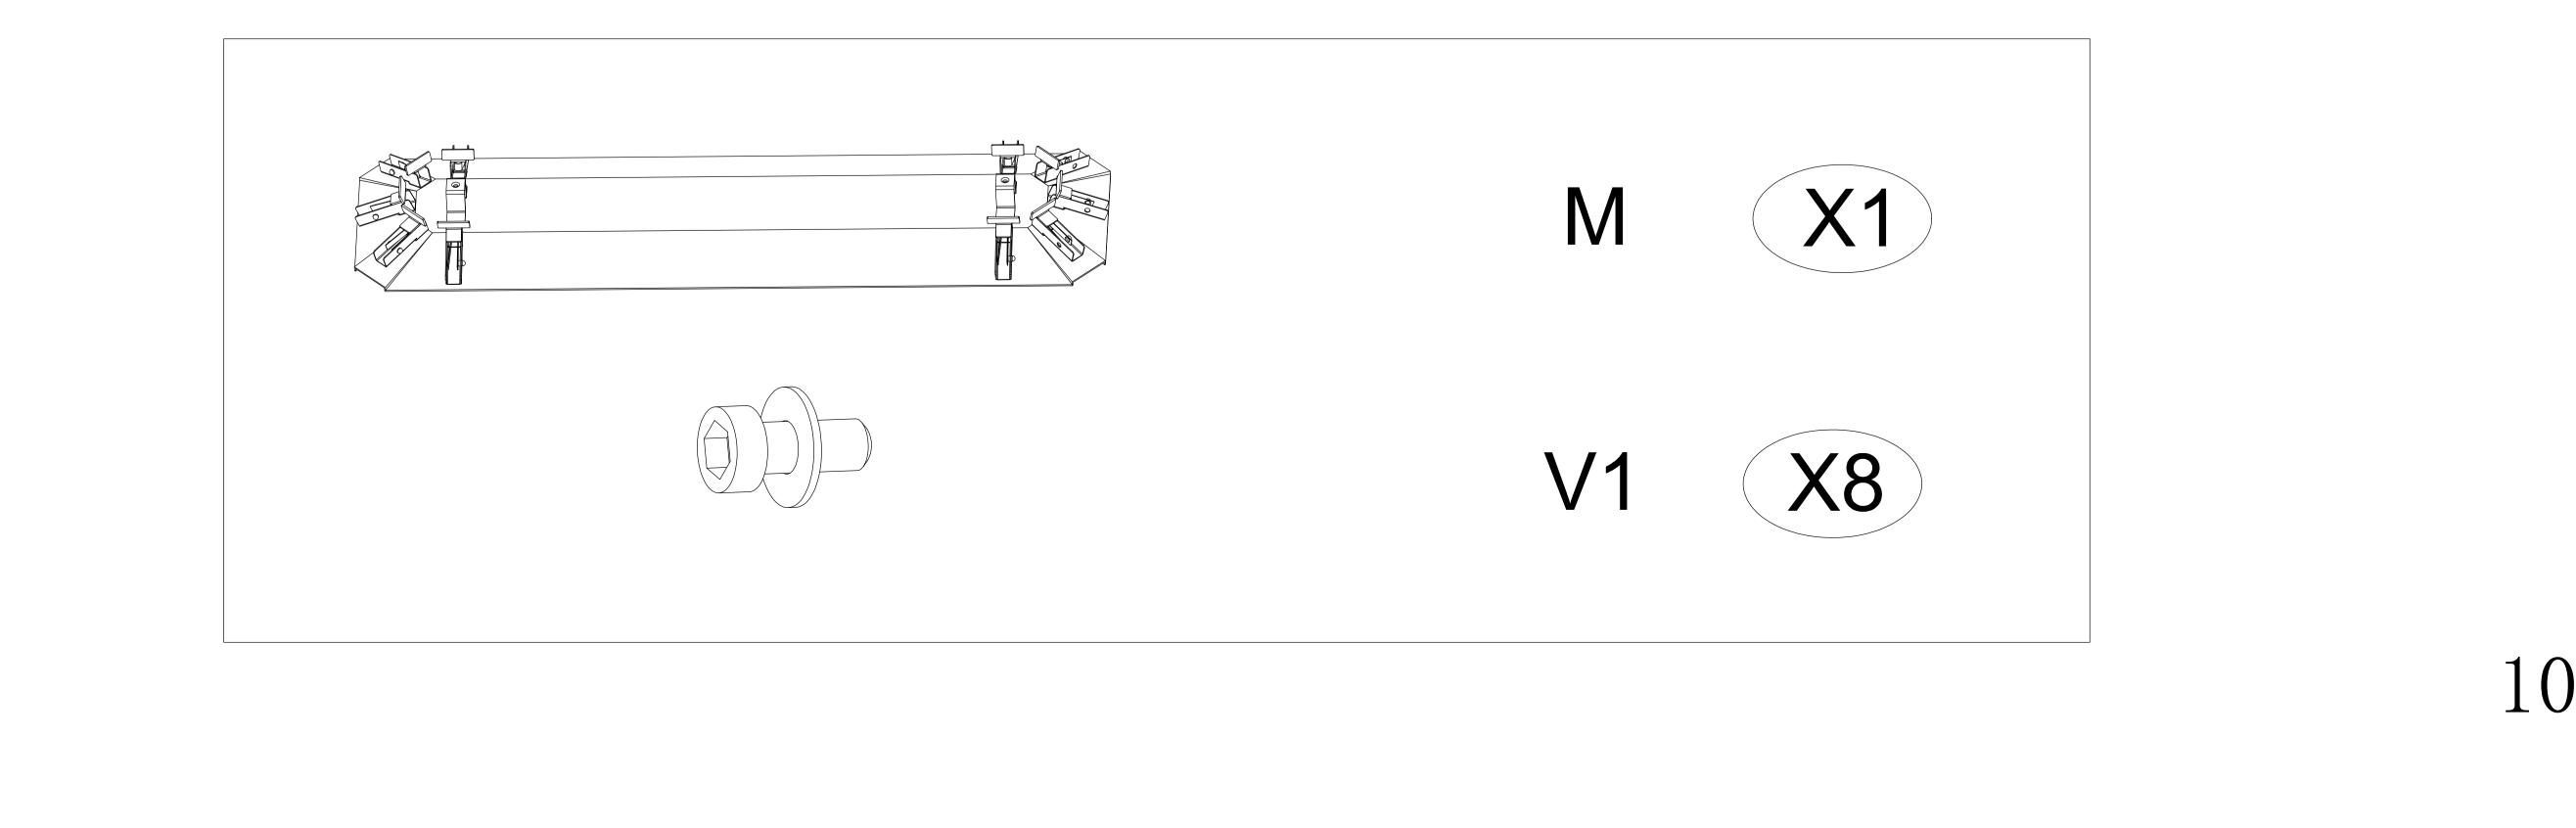

# **STEP 07**

Secure the four inclined tube(C) with the plate up the top (M).

secure the Four cape corner fittings (P) with the ring beam (B),ring beam (B3).

Secure by using allen key(Y) with the bolt (V).

### **STEP 08**

Secure the middle inclined tube (C1) with the plate up the top (M)

secure the Middle cape corner fittings (Q) with the ring beam (B),ring beam (B1).

By using allen key(Y) with the bolt (V).