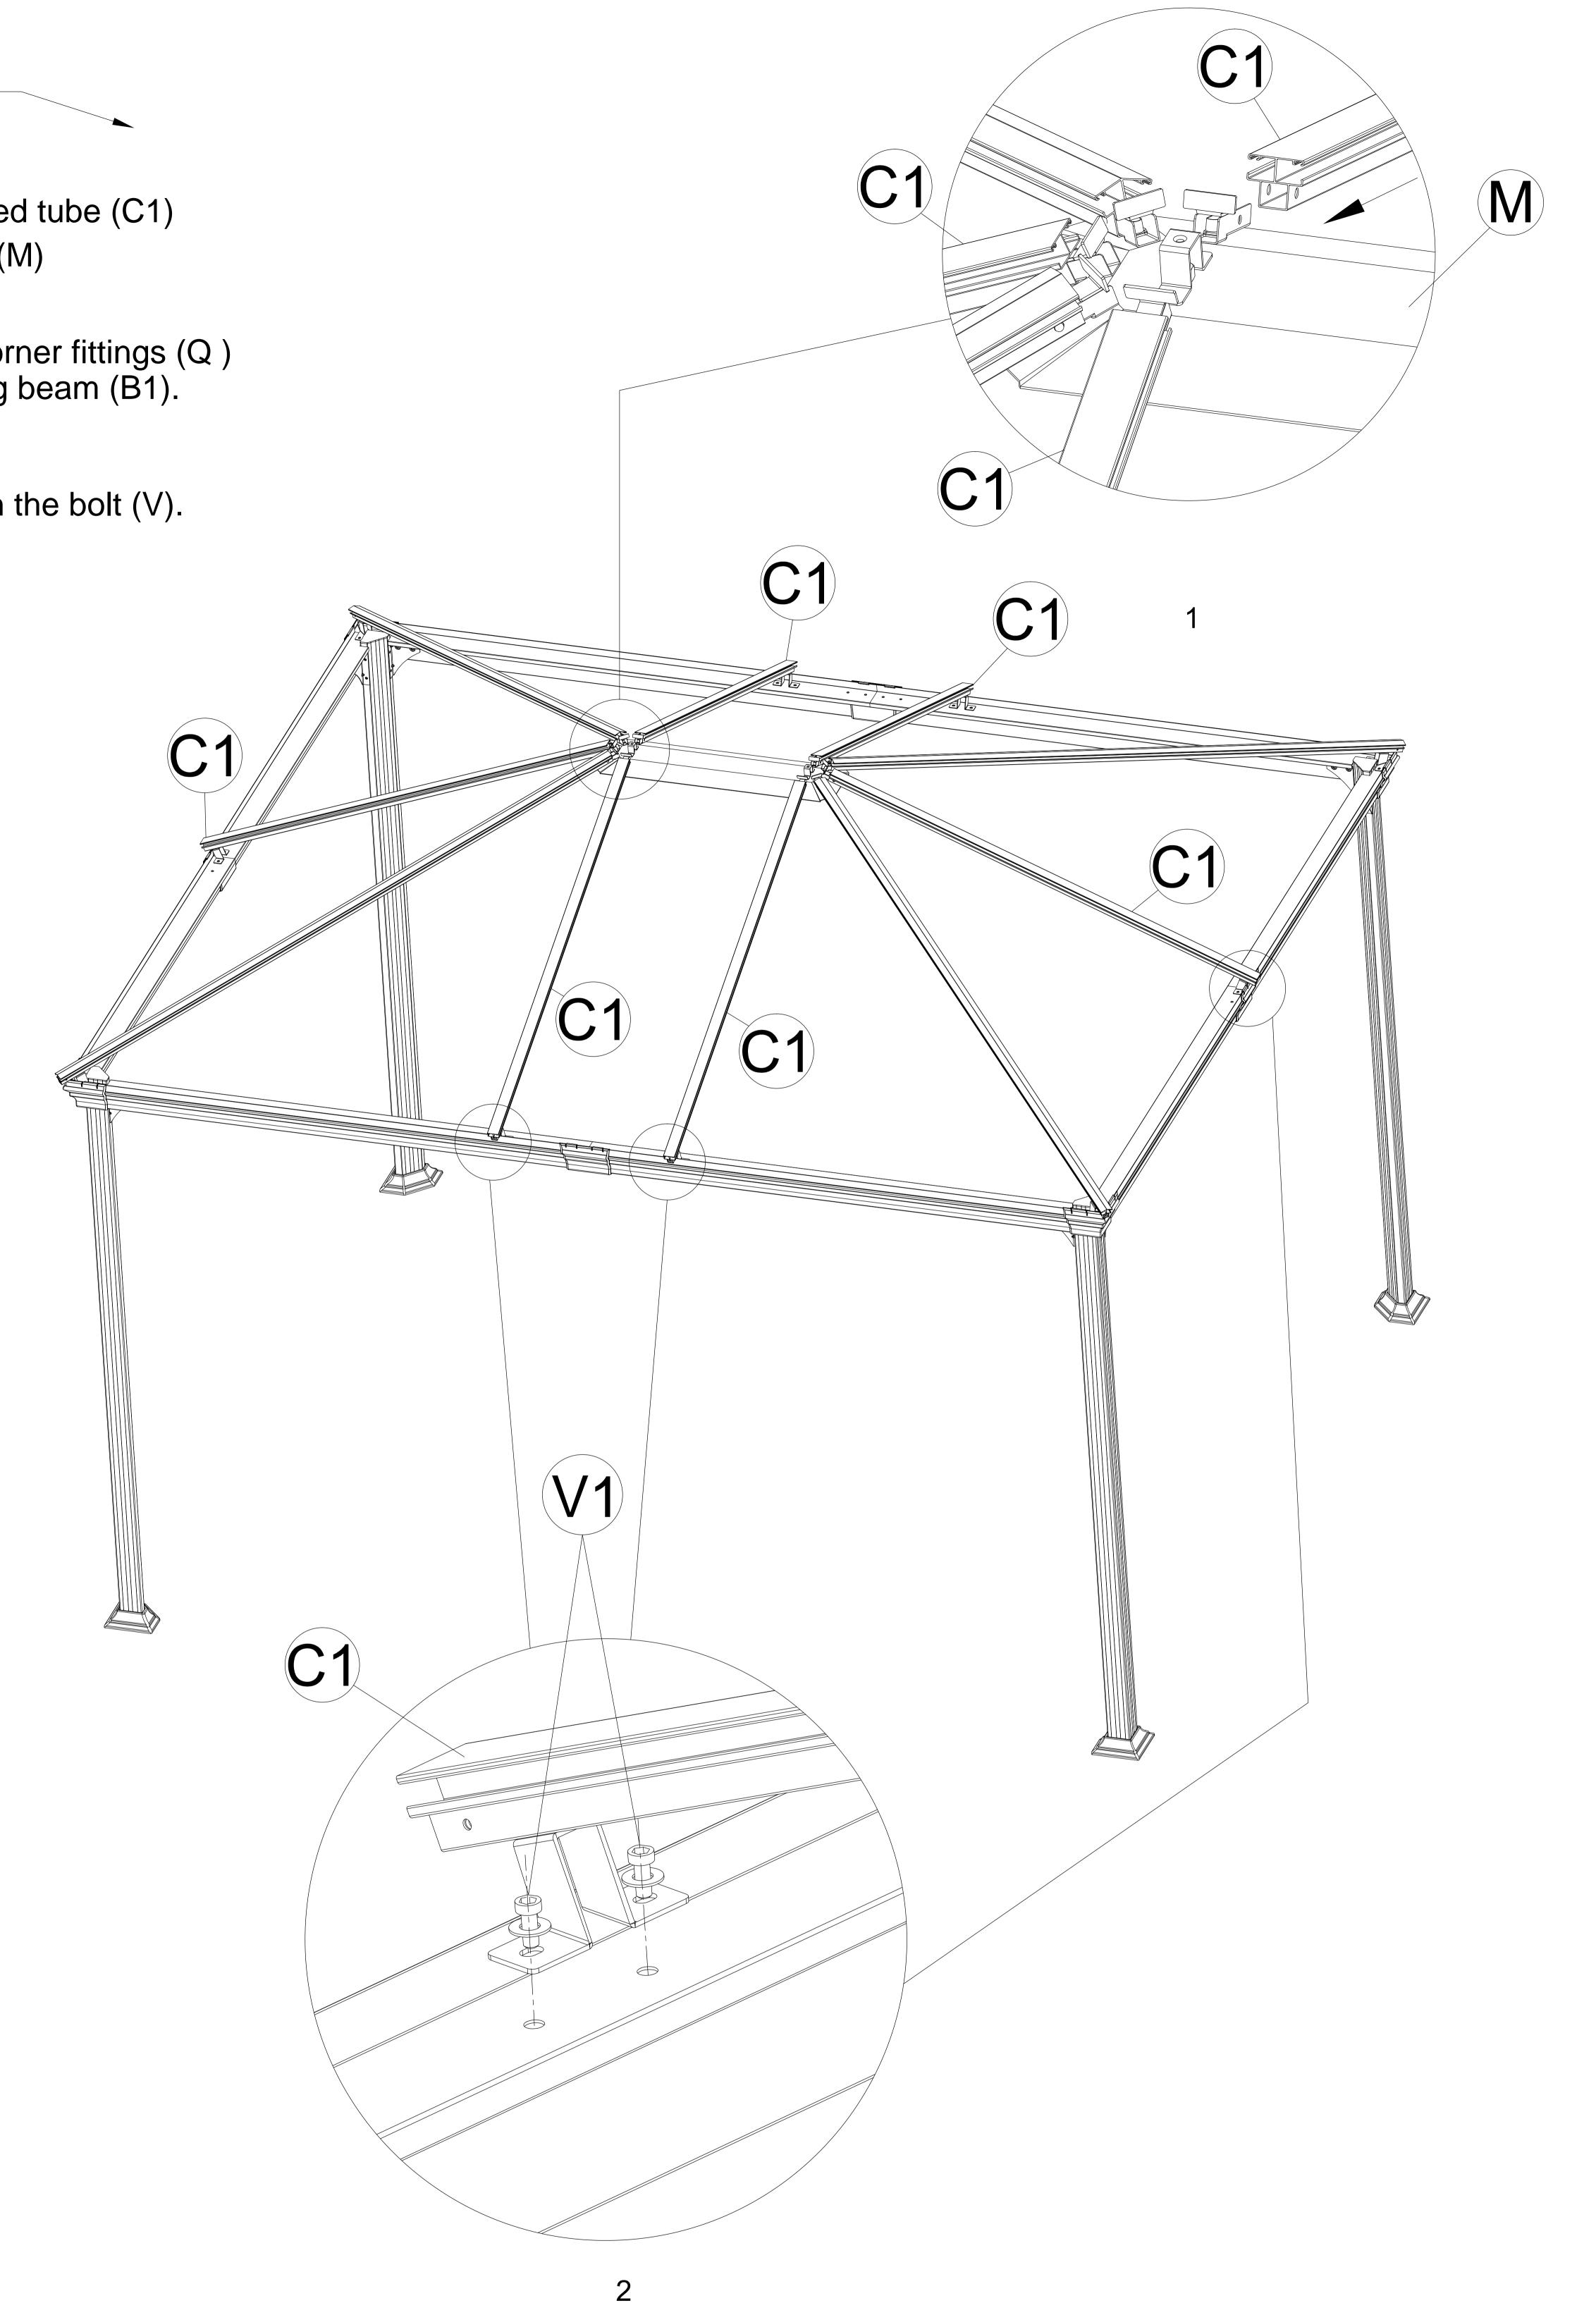

### **STEP 08**

Secure the middle inclined tube (C1) with the plate up the top (M)

secure the Middle cape corner fittings (Q) with the ring beam (B),ring beam (B1).

By using allen key(Y) with the bolt (V).