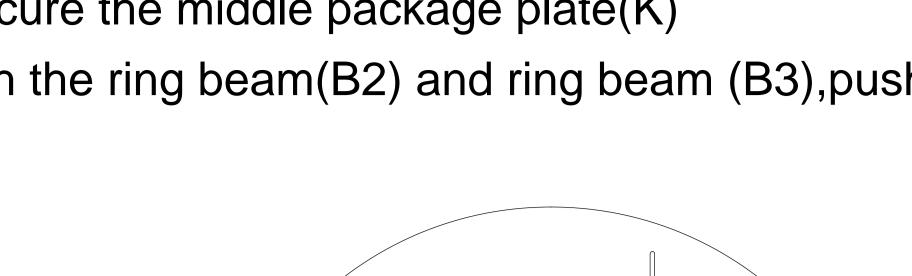

Secure the middle package plate(K) with the ring beam(B2) and ring beam (B3), push.

**STEP 03** 

Secure the four package plate(J) with the ring beam (B1) and ring beam (B2), push.

Secure the four package plate(J) with the ring beam (B) and ring beam (B3),push.