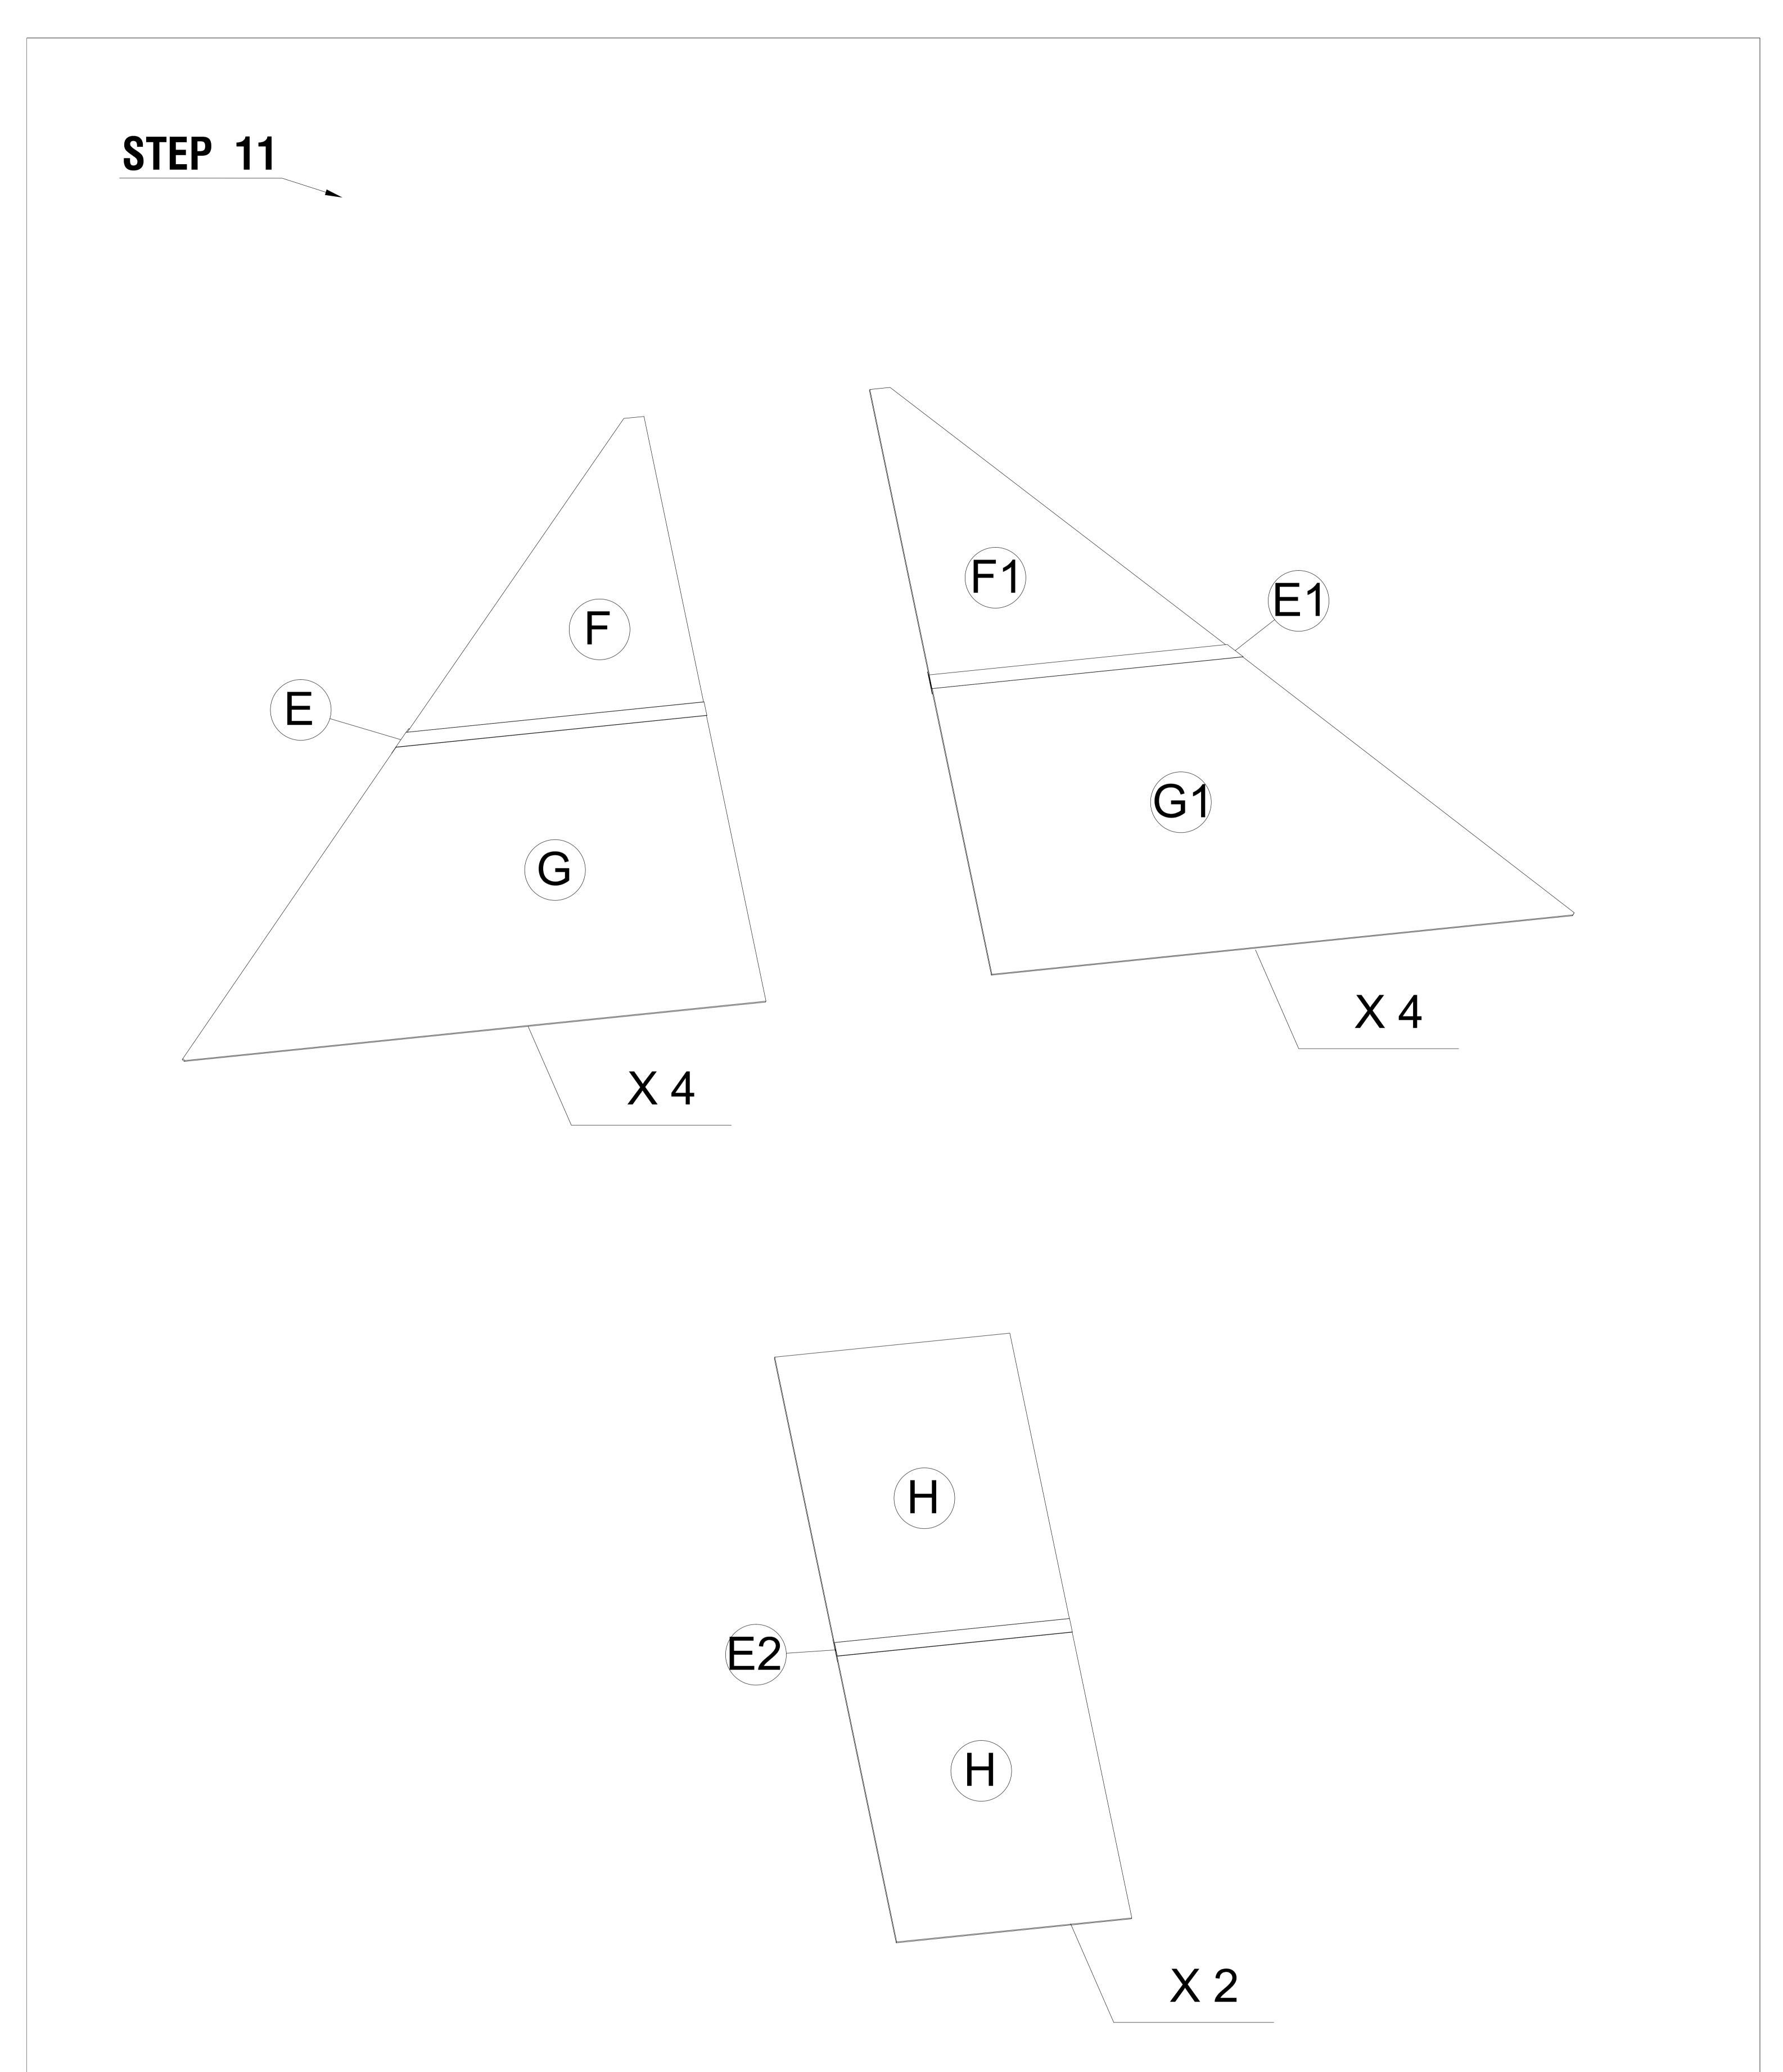

H

Secure the polycarbonate panel(E) with the polycarbonate panel(G) Secure the polycarbonate panel(E1) with the polycarbonate panel(F1) (G1) Secure the polycarbonate panel(E2) with the polycarbonate panel(H)

G

Secure the polycarbonate panel(F)(G)(E) with the four inclined tube(C), the middle inclined tube (C1)

Secure the polycarbonate panel(F1)(G1)(E1) with the four inclined tube(C), the middle inclined tube (C1)

Secure the polycarbonate panel(H)(E2) with the middle inclined tube (C1)

Secure Inclined top outside iron (R), Surrounding edge tube(D),Surrounding edge tube(D1) with the four inclined tube(C), by using the allen key (Y) with bolt (V3).