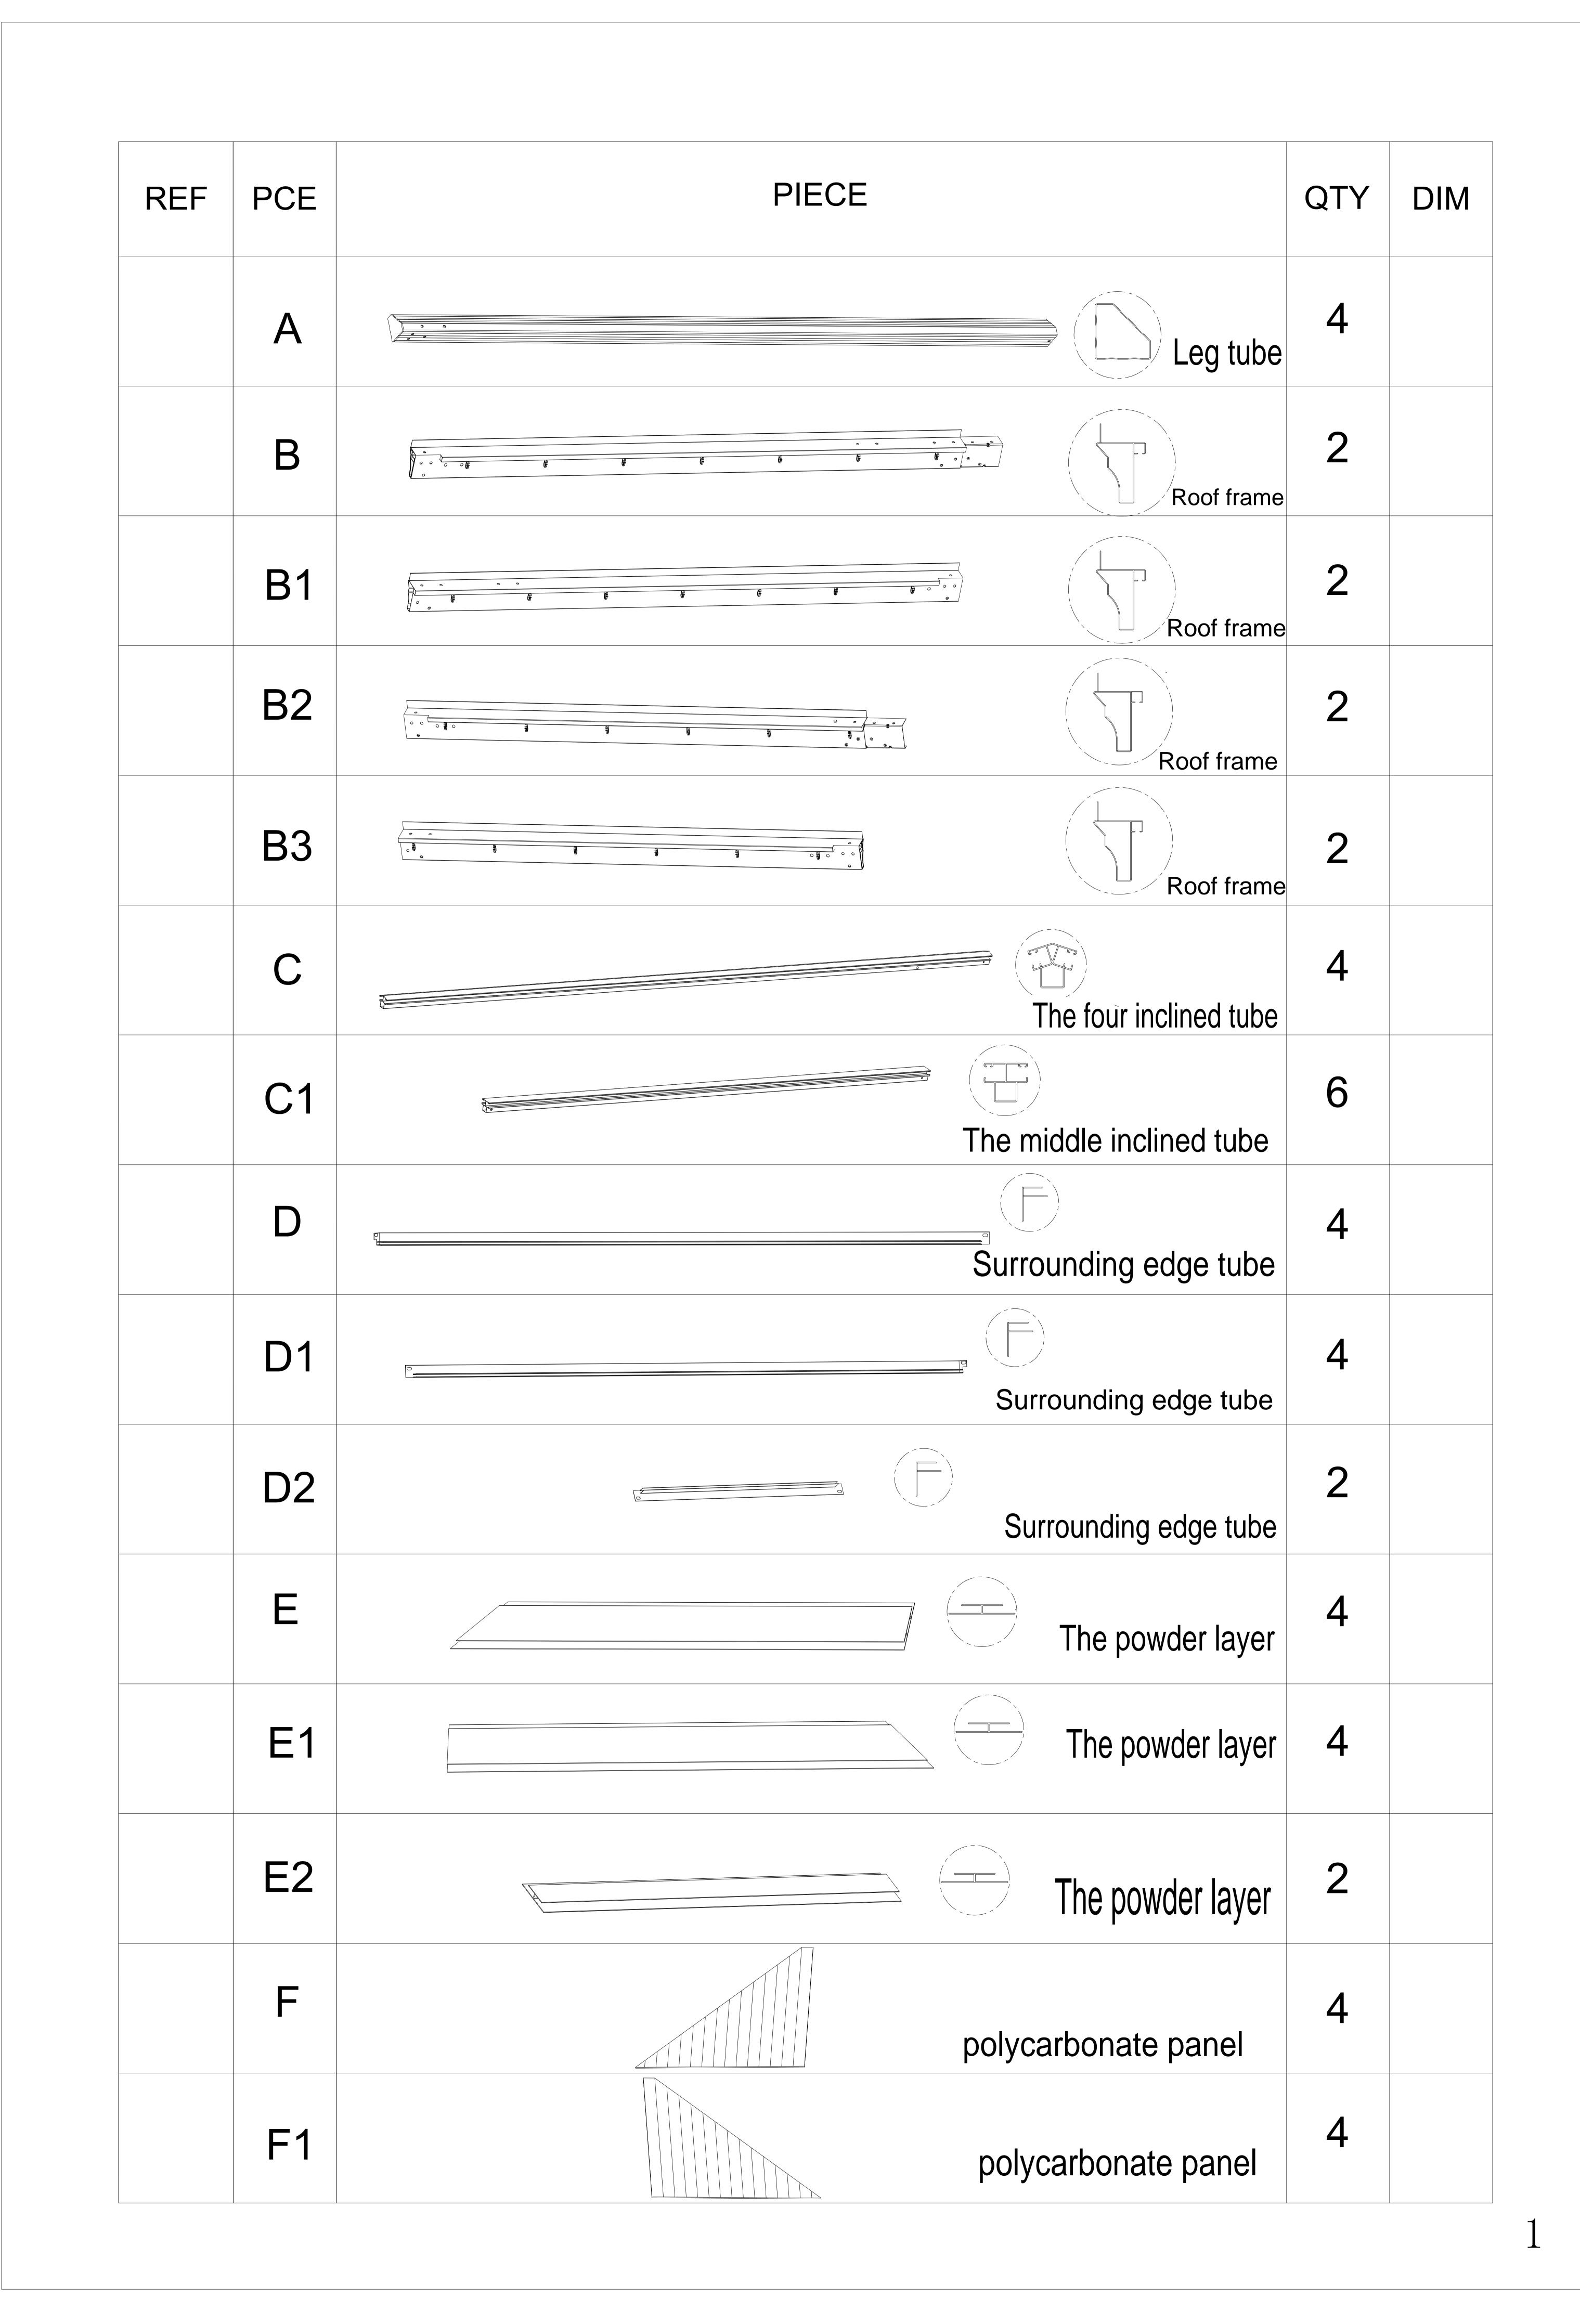

Connect the leg base cover(O) to the leg tube(A), secure the leg base (N) and the leg tube (A), using the allen key (Y) to complete with the bolt (V1)

Secure the middle package plate(K) with the ring beam(B) and ring beam (B1), push.

Secure the middle package plate(K) with the ring beam(B2) and ring beam (B3), push.

**STEP 03** 

Secure the four package plate(J) with the ring beam (B1) and ring beam (B2), push.

Secure the four package plate(J) with the ring beam (B) and ring beam (B3),push.

# **STEP 07**

Secure the four inclined tube(C) with the plate up the top (M).

secure the Four cape corner fittings (P) with the ring beam (B),ring beam (B3).

Secure by using allen key(Y) with the bolt (V).

### **STEP 08**

Secure the middle inclined tube (C1) with the plate up the top (M)

secure the Middle cape corner fittings (Q) with the ring beam (B),ring beam (B1).

By using allen key(Y) with the bolt (V).

H

Secure the polycarbonate panel(E) with the polycarbonate panel(G) Secure the polycarbonate panel(E1) with the polycarbonate panel(F1) (G1) Secure the polycarbonate panel(E2) with the polycarbonate panel(H)

G

Secure the polycarbonate panel(F)(G)(E) with the four inclined tube(C), the middle inclined tube (C1)

Secure the polycarbonate panel(F1)(G1)(E1) with the four inclined tube(C), the middle inclined tube (C1)

Secure the polycarbonate panel(H)(E2) with the middle inclined tube (C1)

Secure Inclined top outside iron (R), Surrounding edge tube(D),Surrounding edge tube(D1) with the four inclined tube(C), by using the allen key (Y) with bolt (V3).

#### Secure outside the top iron(R1), Surrounding edge tube(D),Surrounding edge tube(D1), Surrounding edge tube(D2) with the middle inclined tube (C1), by using the allen key (Y) with bolt (V3).

F

G

Η

Н