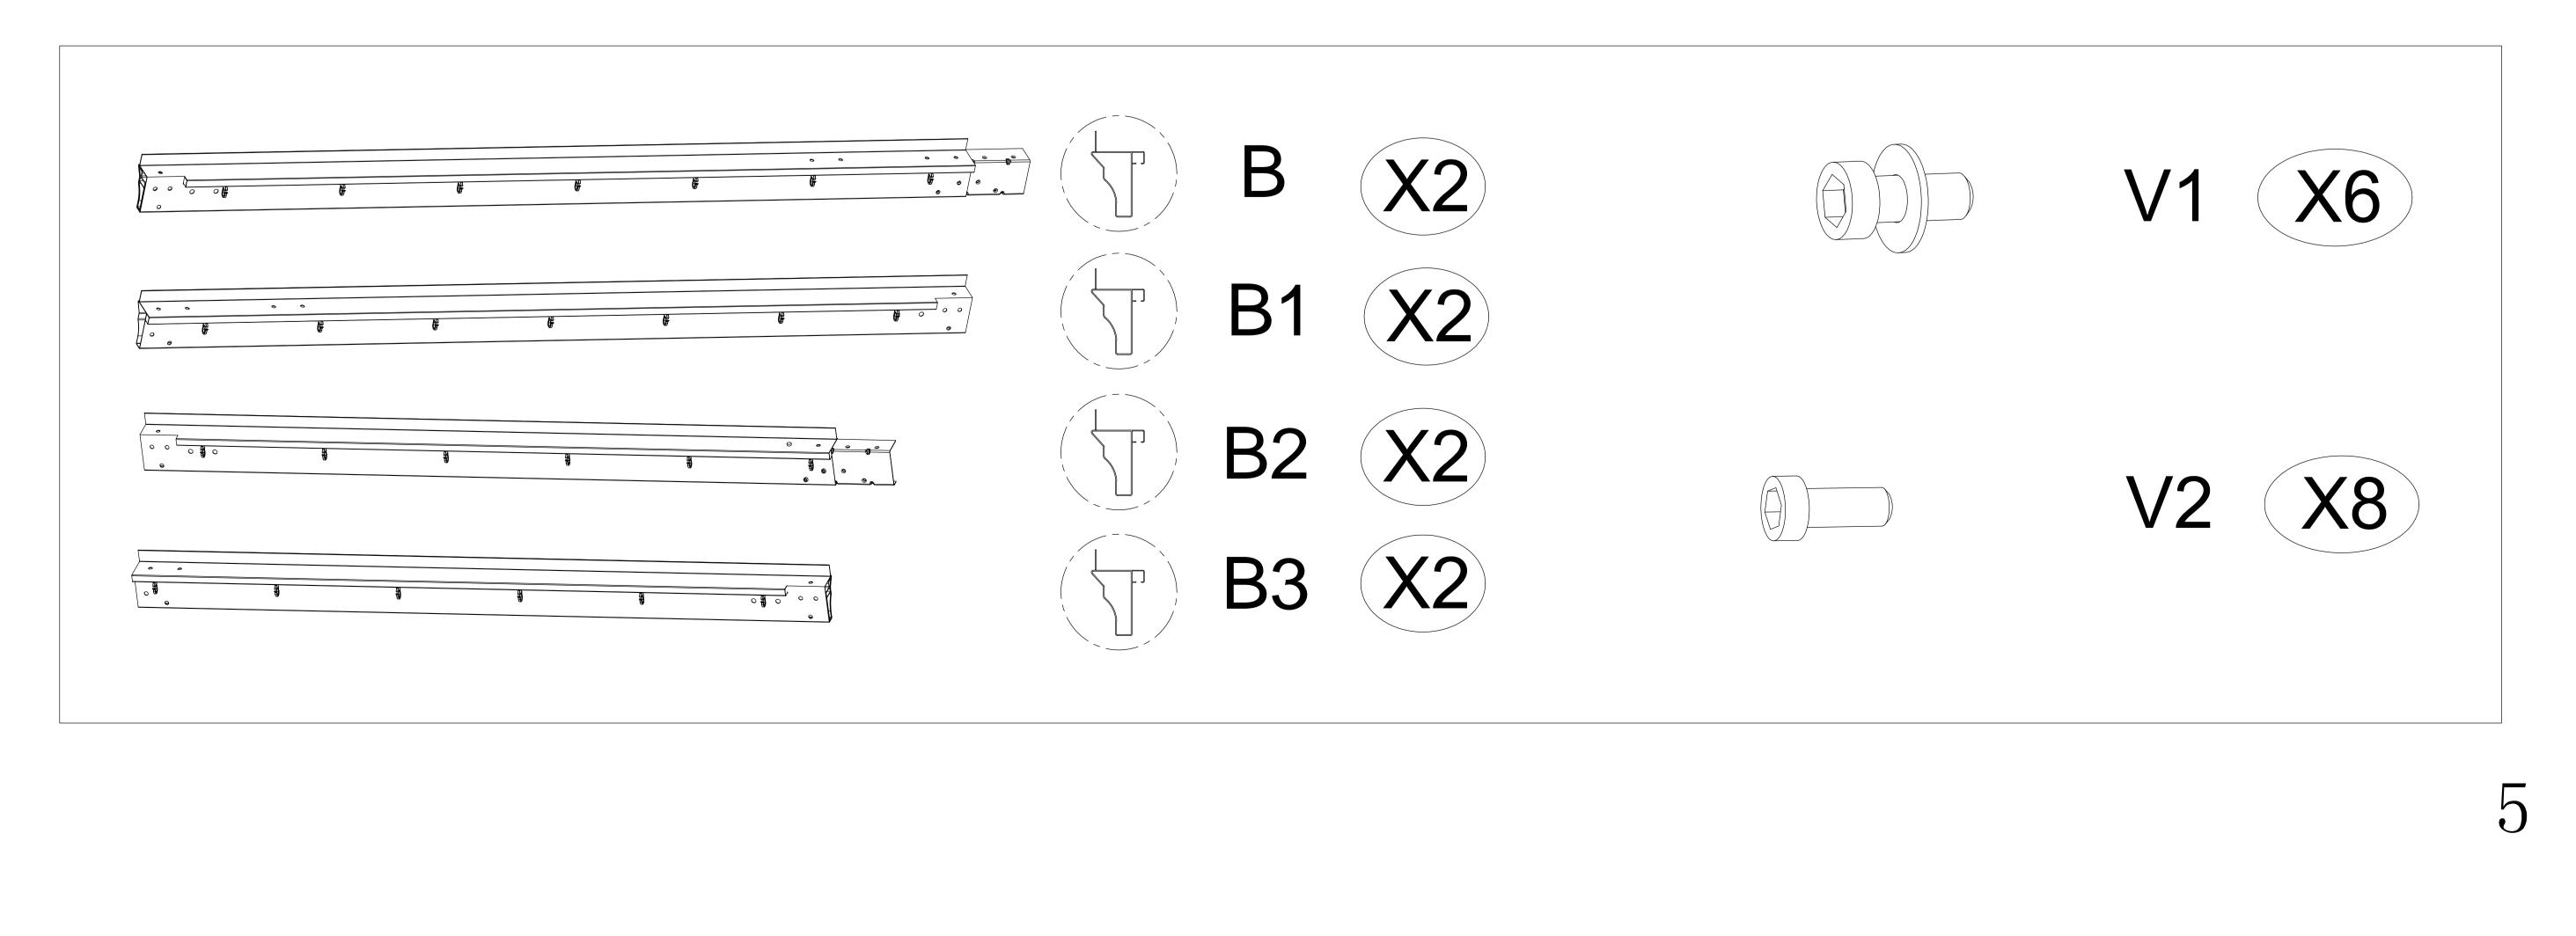

# PALERMO GAZEBO

3.0 X 3.6M

Assembly Instructions Item number: 3192508

|   | VVasher   |   |  |
|---|-----------|---|--|
| Y | Allen Key | 2 |  |
| Z | Stake     | 8 |  |
|   |           |   |  |
|   |           |   |  |
|   |           |   |  |
|   |           |   |  |
|   |           |   |  |
|   |           |   |  |
|   |           |   |  |
|   |           |   |  |
|   |           |   |  |
|   |           |   |  |
|   |           |   |  |