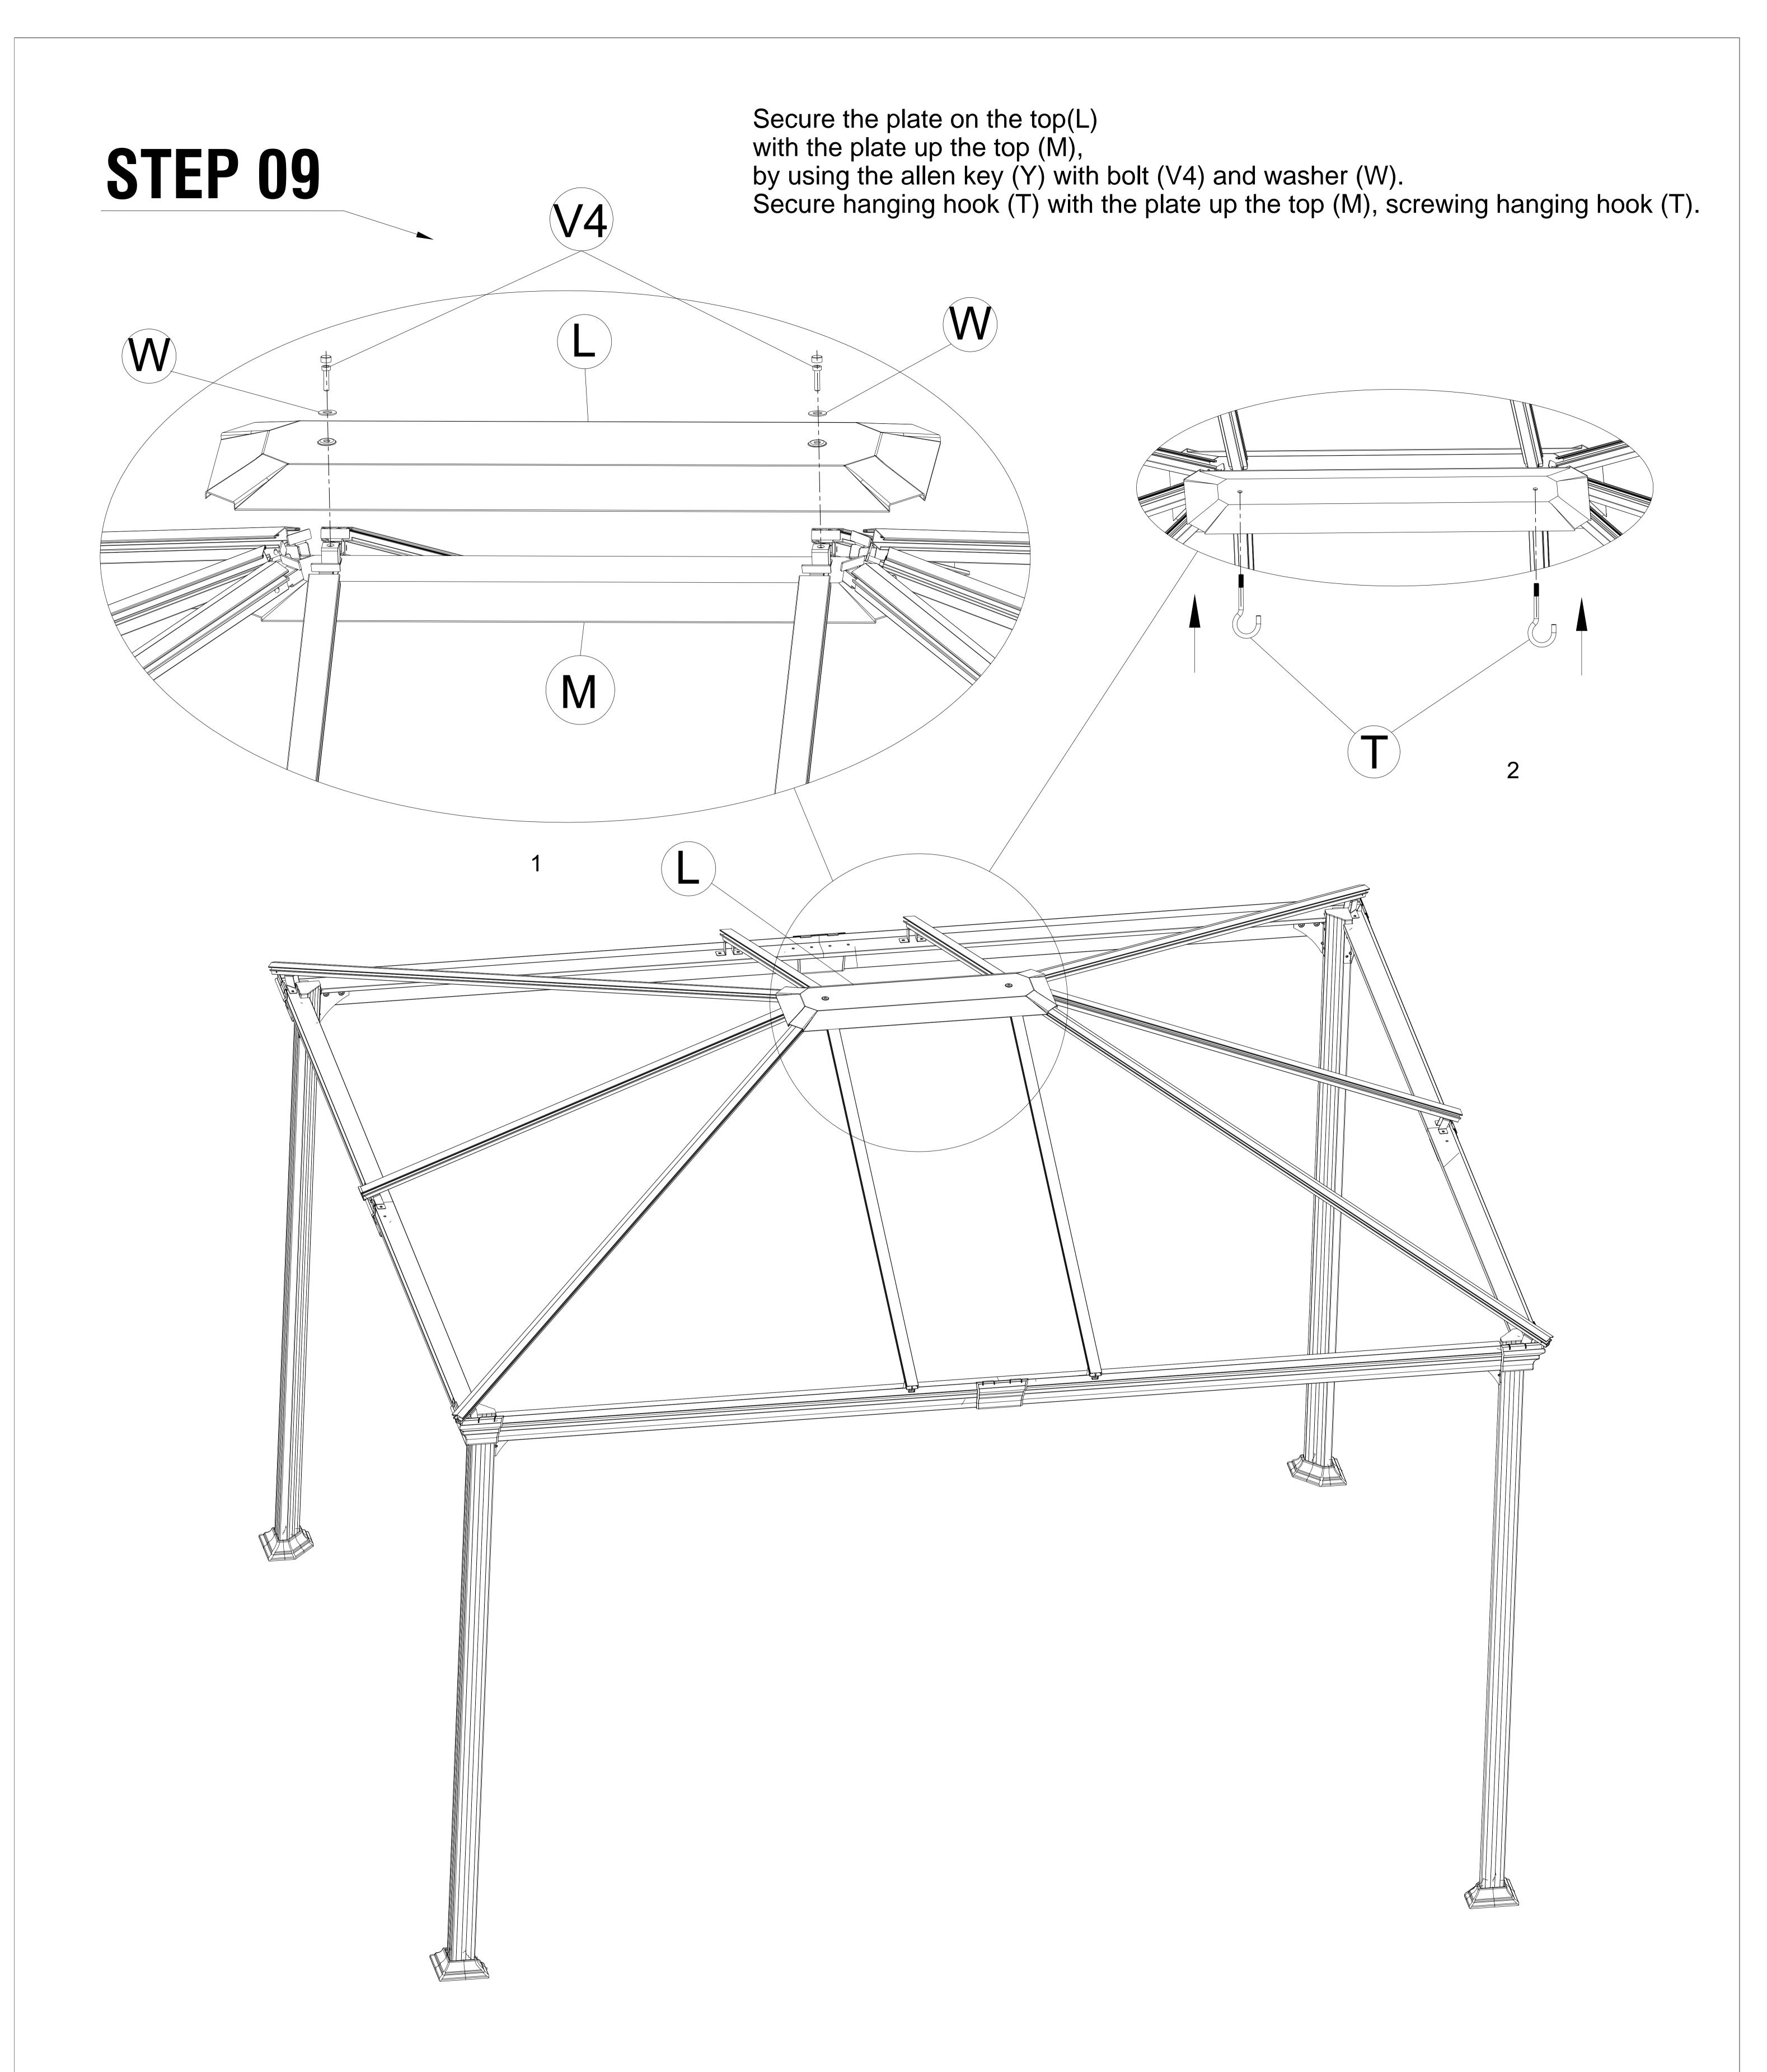

#### **STEP 13**

Secure the Stake(Z) with the leg base (N), then assembly of your gazebo is completed.