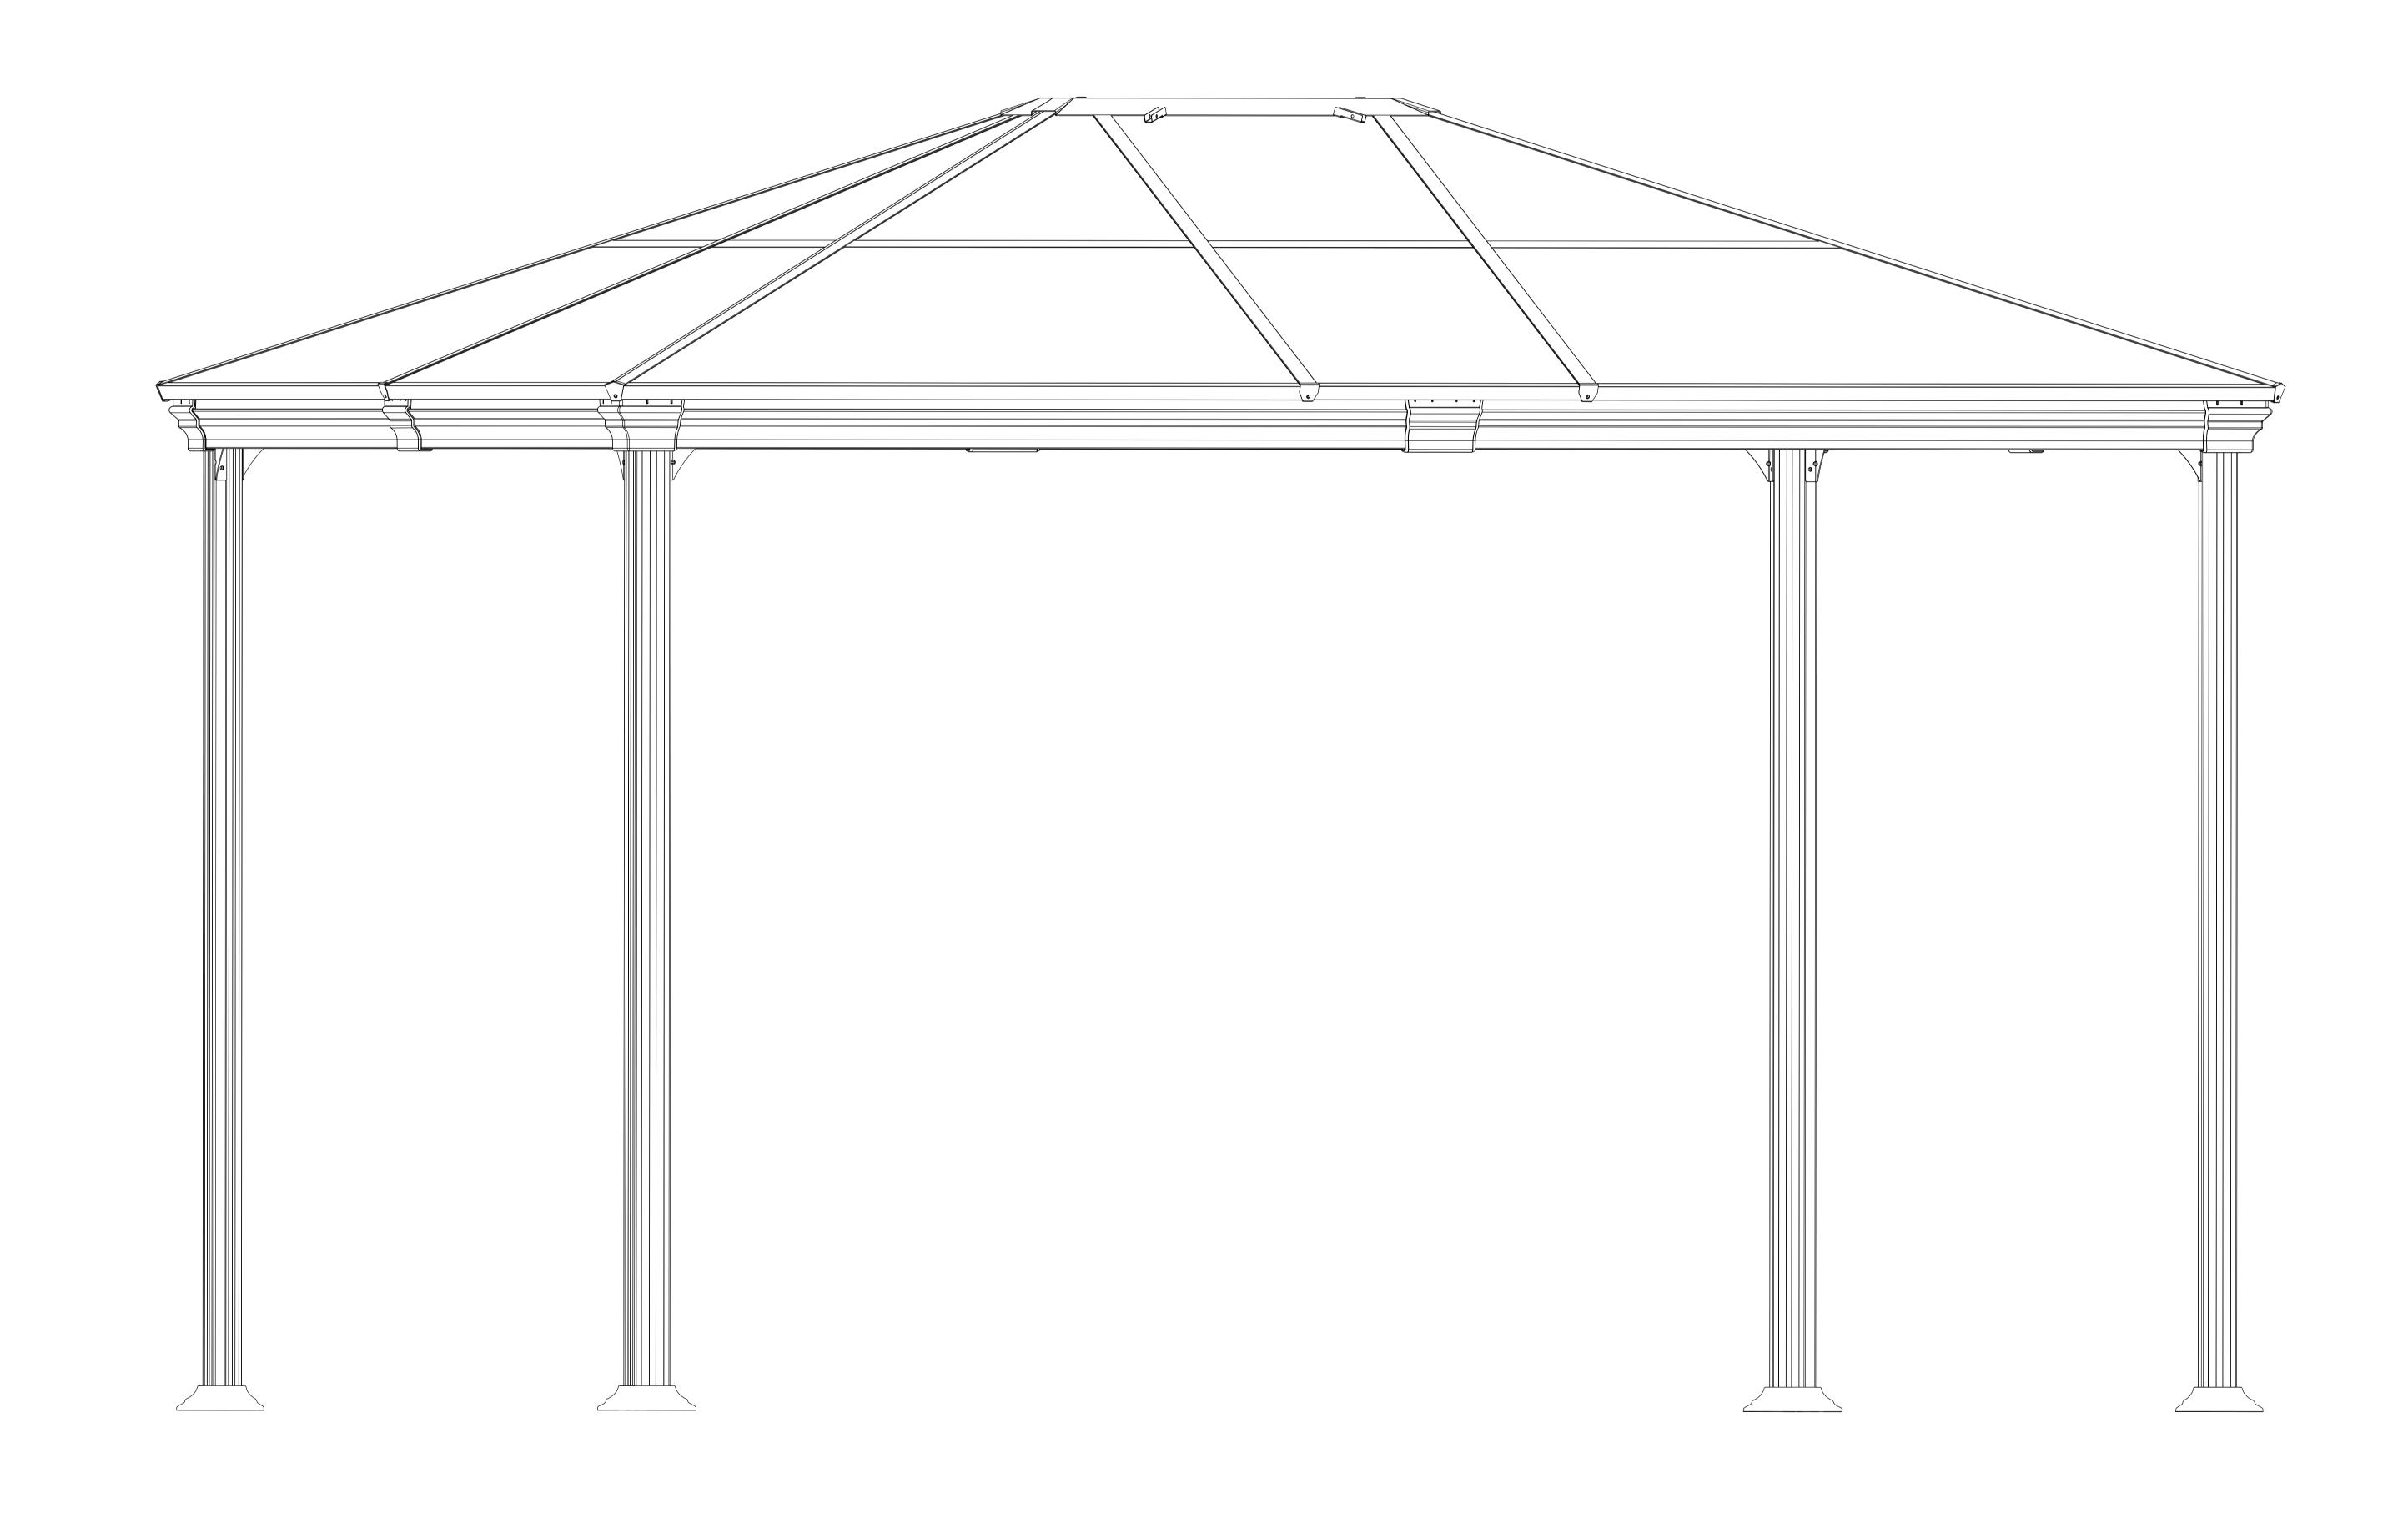

# PALERMO GAZEBO

3.0 X 3.6M

Assembly Instructions Item number: 3192508











|   | VVasher   |   |  |
|---|-----------|---|--|
| Y | Allen Key | 2 |  |
| Z | Stake     | 8 |  |
|   |           |   |  |
|   |           |   |  |
|   |           |   |  |
|   |           |   |  |
|   |           |   |  |
|   |           |   |  |
|   |           |   |  |
|   |           |   |  |
|   |           |   |  |
|   |           |   |  |
|   |           |   |  |



Connect the leg base cover(O) to the leg tube(A), secure the leg base (N) and the leg tube (A), using the allen key (Y) to complete with the bolt (V1)









Secure the middle package plate(K) with the ring beam(B) and ring beam (B1), push.

Secure the middle package plate(K) with the ring beam(B2) and ring beam (B3), push.

**STEP 03** 















Secure the four package plate(J) with the ring beam (B1