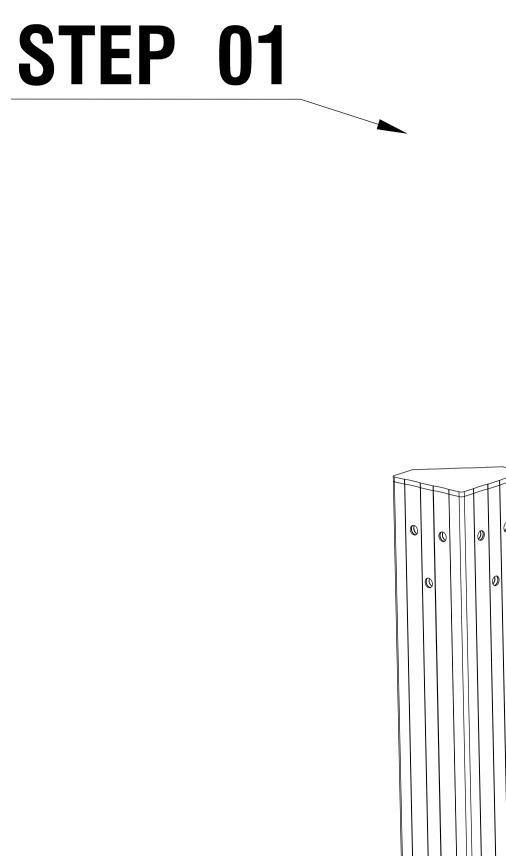

# PALERMO GAZEBO

3.0 X 3.6M

Assembly Instructions Item number: 3192508

|   | VVasher   |   |  |
|---|-----------|---|--|
| Y | Allen Key | 2 |  |
| Z | Stake     | 8 |  |
|   |           |   |  |
|   |           |   |  |
|   |           |   |  |
|   |           |   |  |
|   |           |   |  |
|   |           |   |  |
|   |           |   |  |
|   |           |   |  |
|   |           |   |  |
|   |           |   |  |
|   |           |   |  |

Connect the leg base cover(O) to the leg tube(A), secure the leg base (N) and the leg tube (A), using the allen key (Y) to complete with the bolt (V1)

Secure the middle package plate(K) with the ring beam(B) and ring beam (B1), push.