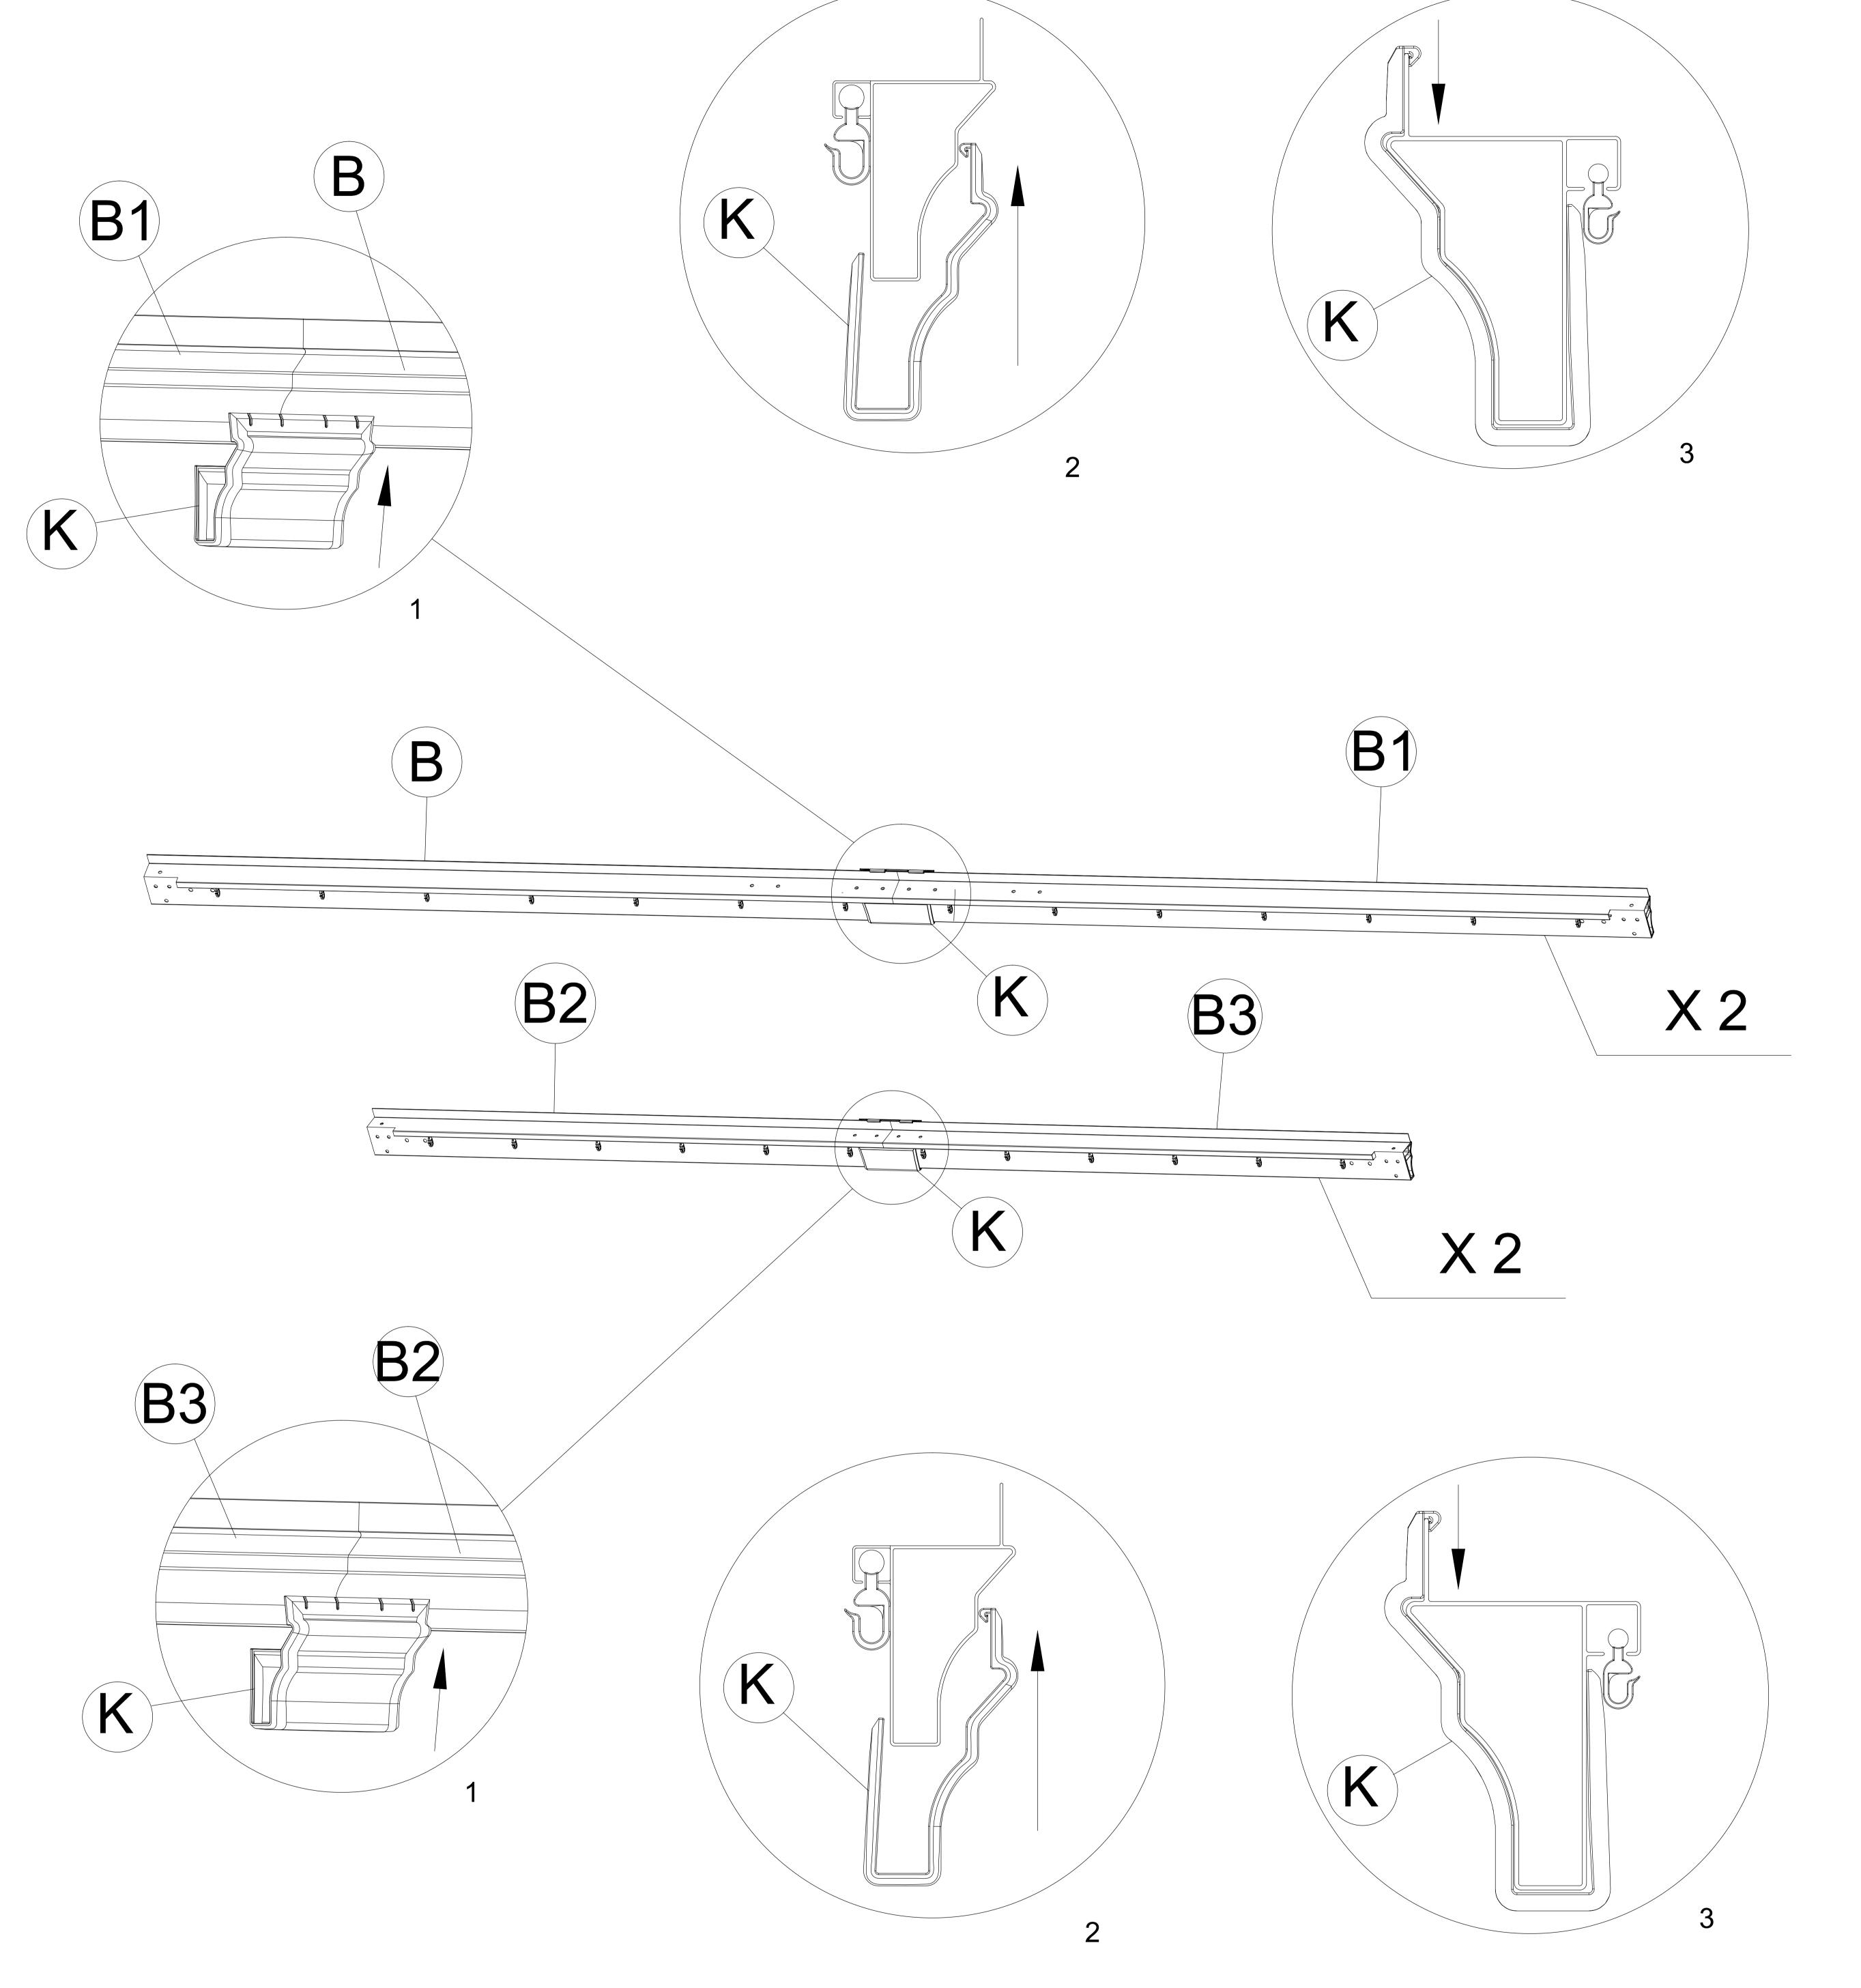

Connect the leg base cover(O) to the leg tube(A), secure the leg base (N) and the leg tube (A), using the allen key (Y) to complete with the bolt (V1)

Secure the middle package plate(K) with the ring beam(B) and ring beam (B1), push.

Secure the middle package plate(K) with the ring beam(B2) and ring beam (B3), push.

**STEP 03** 

Secure the four package plate(J) with the ring beam (B1) and ring beam (B2), push.

Secure the four package plate(J) with the ring beam (B) and ring beam (B3),push.