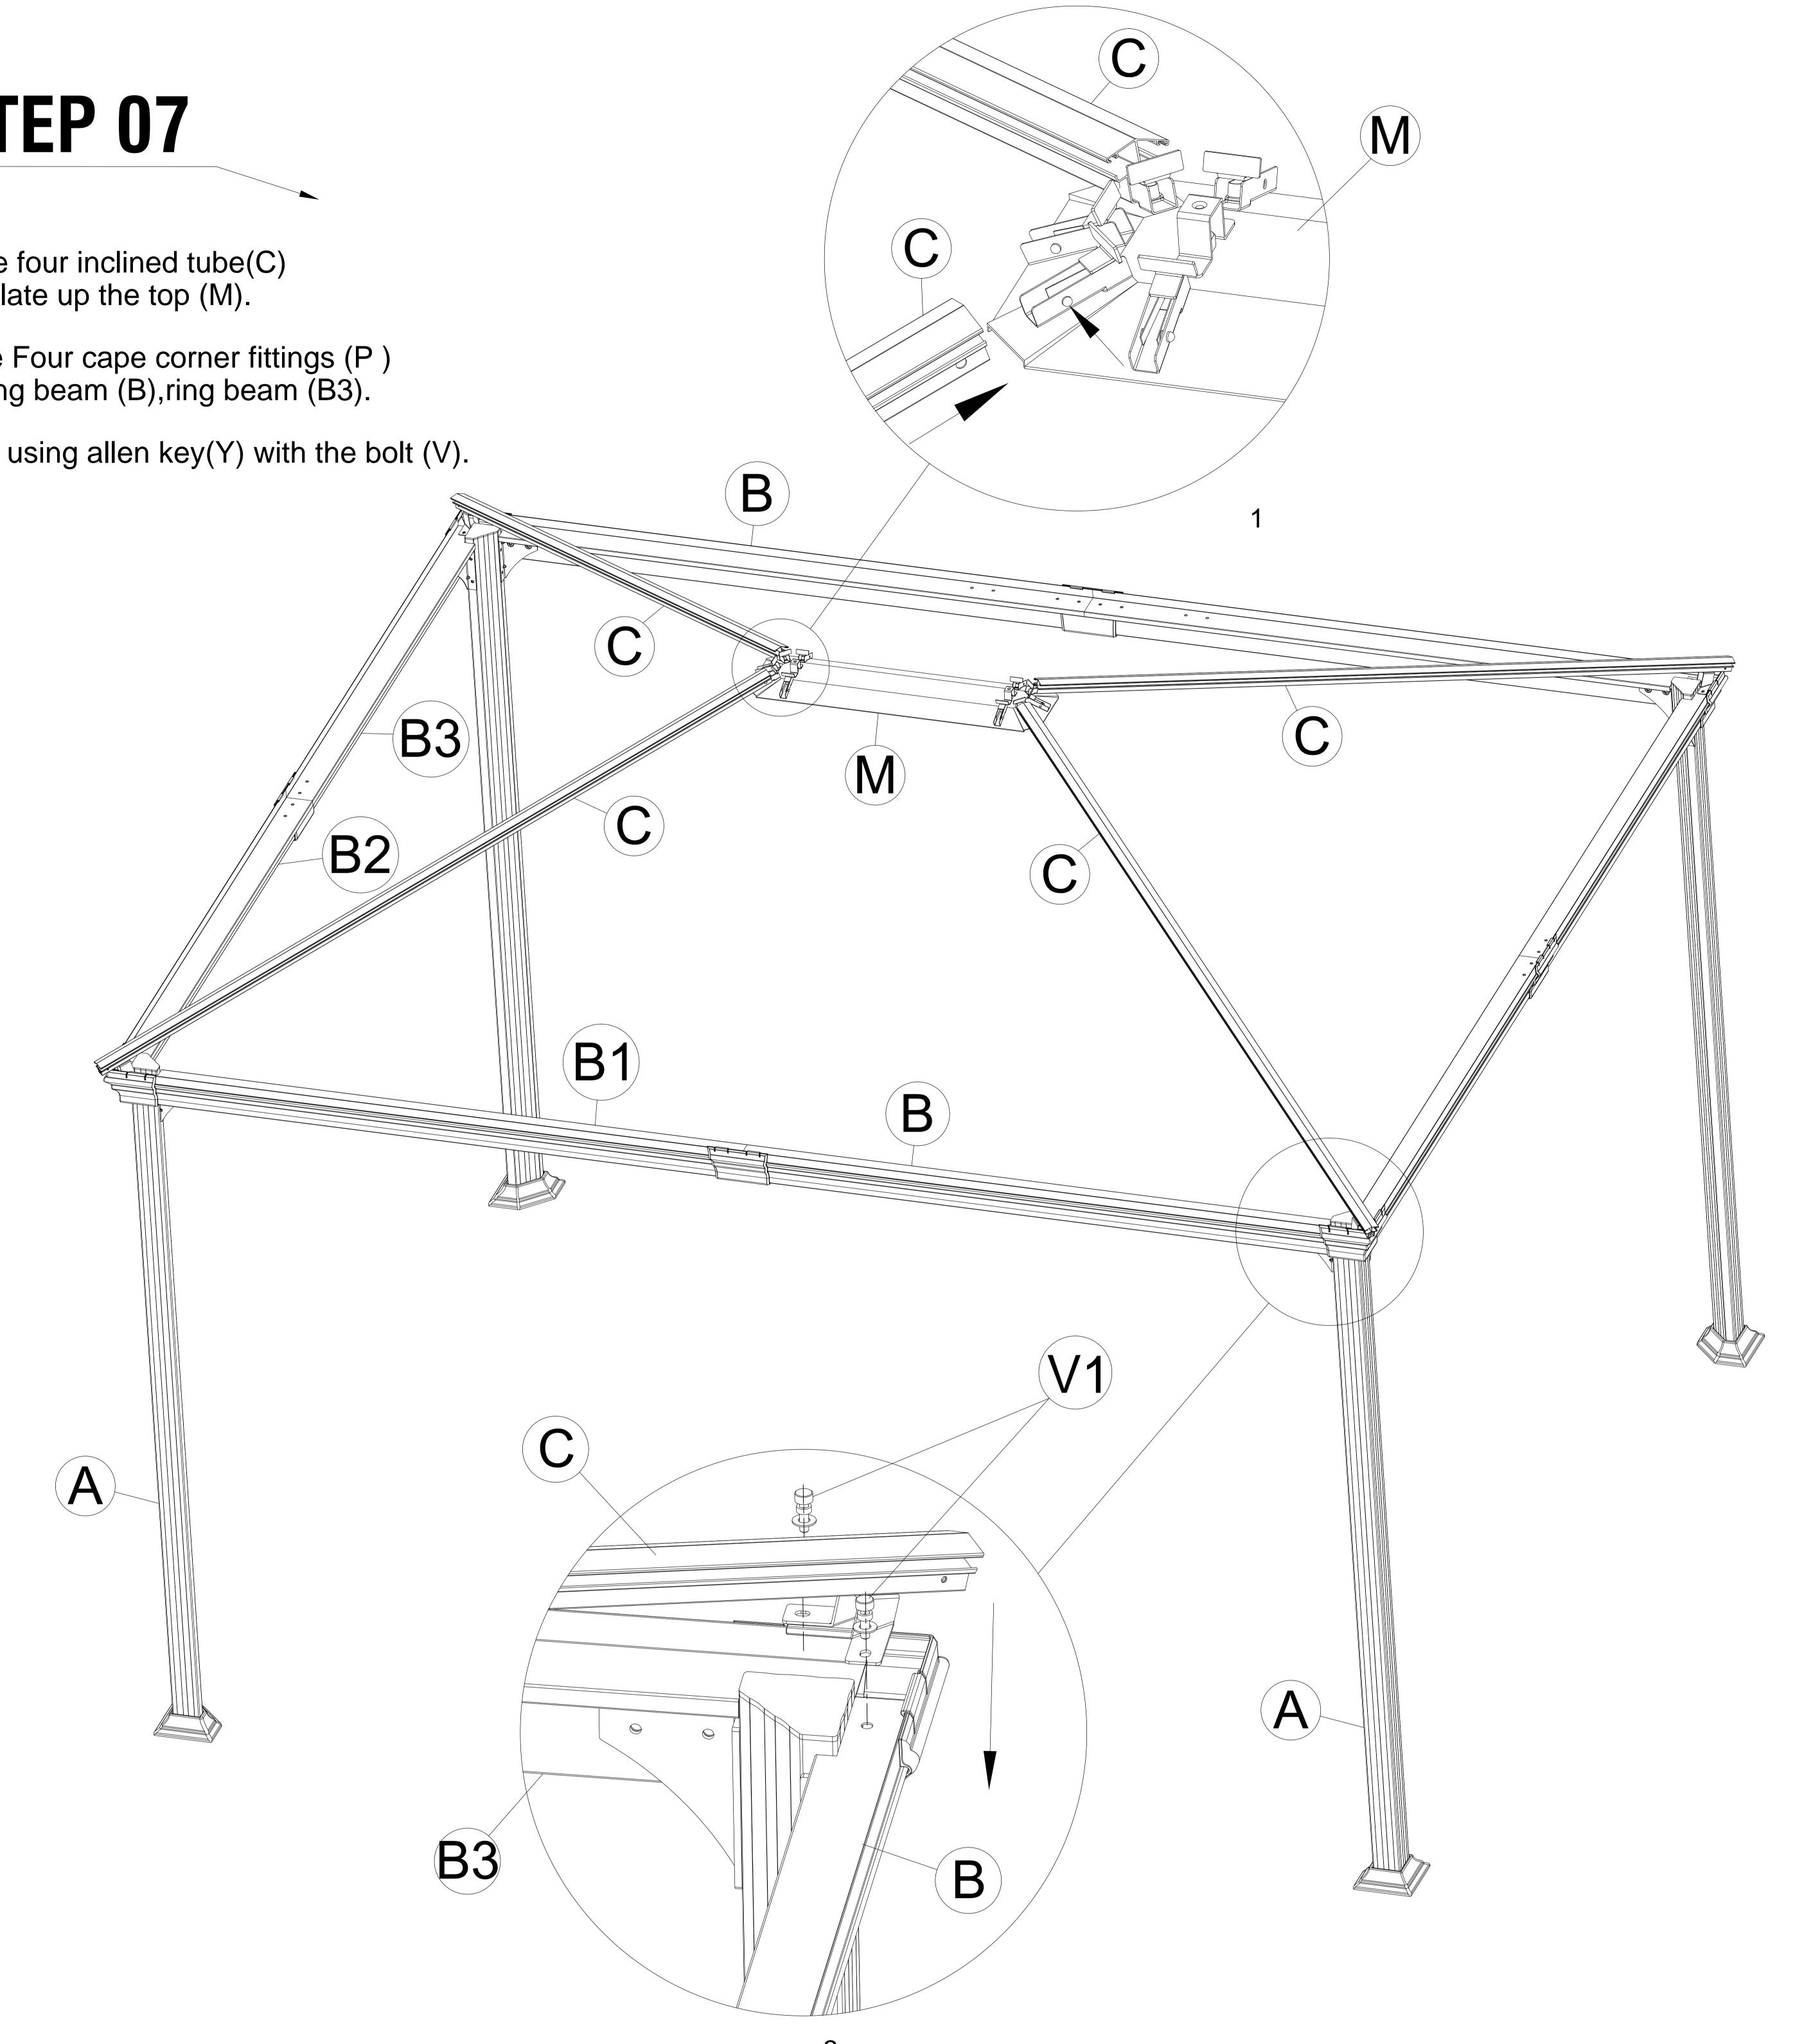

# **STEP 07**

Secure the four inclined tube(C) with the plate up the top (M).

secure the Four cape corner fittings (P) with the ring beam (B),ring beam (B3).

Secure by using allen key(Y) with the bolt (V).