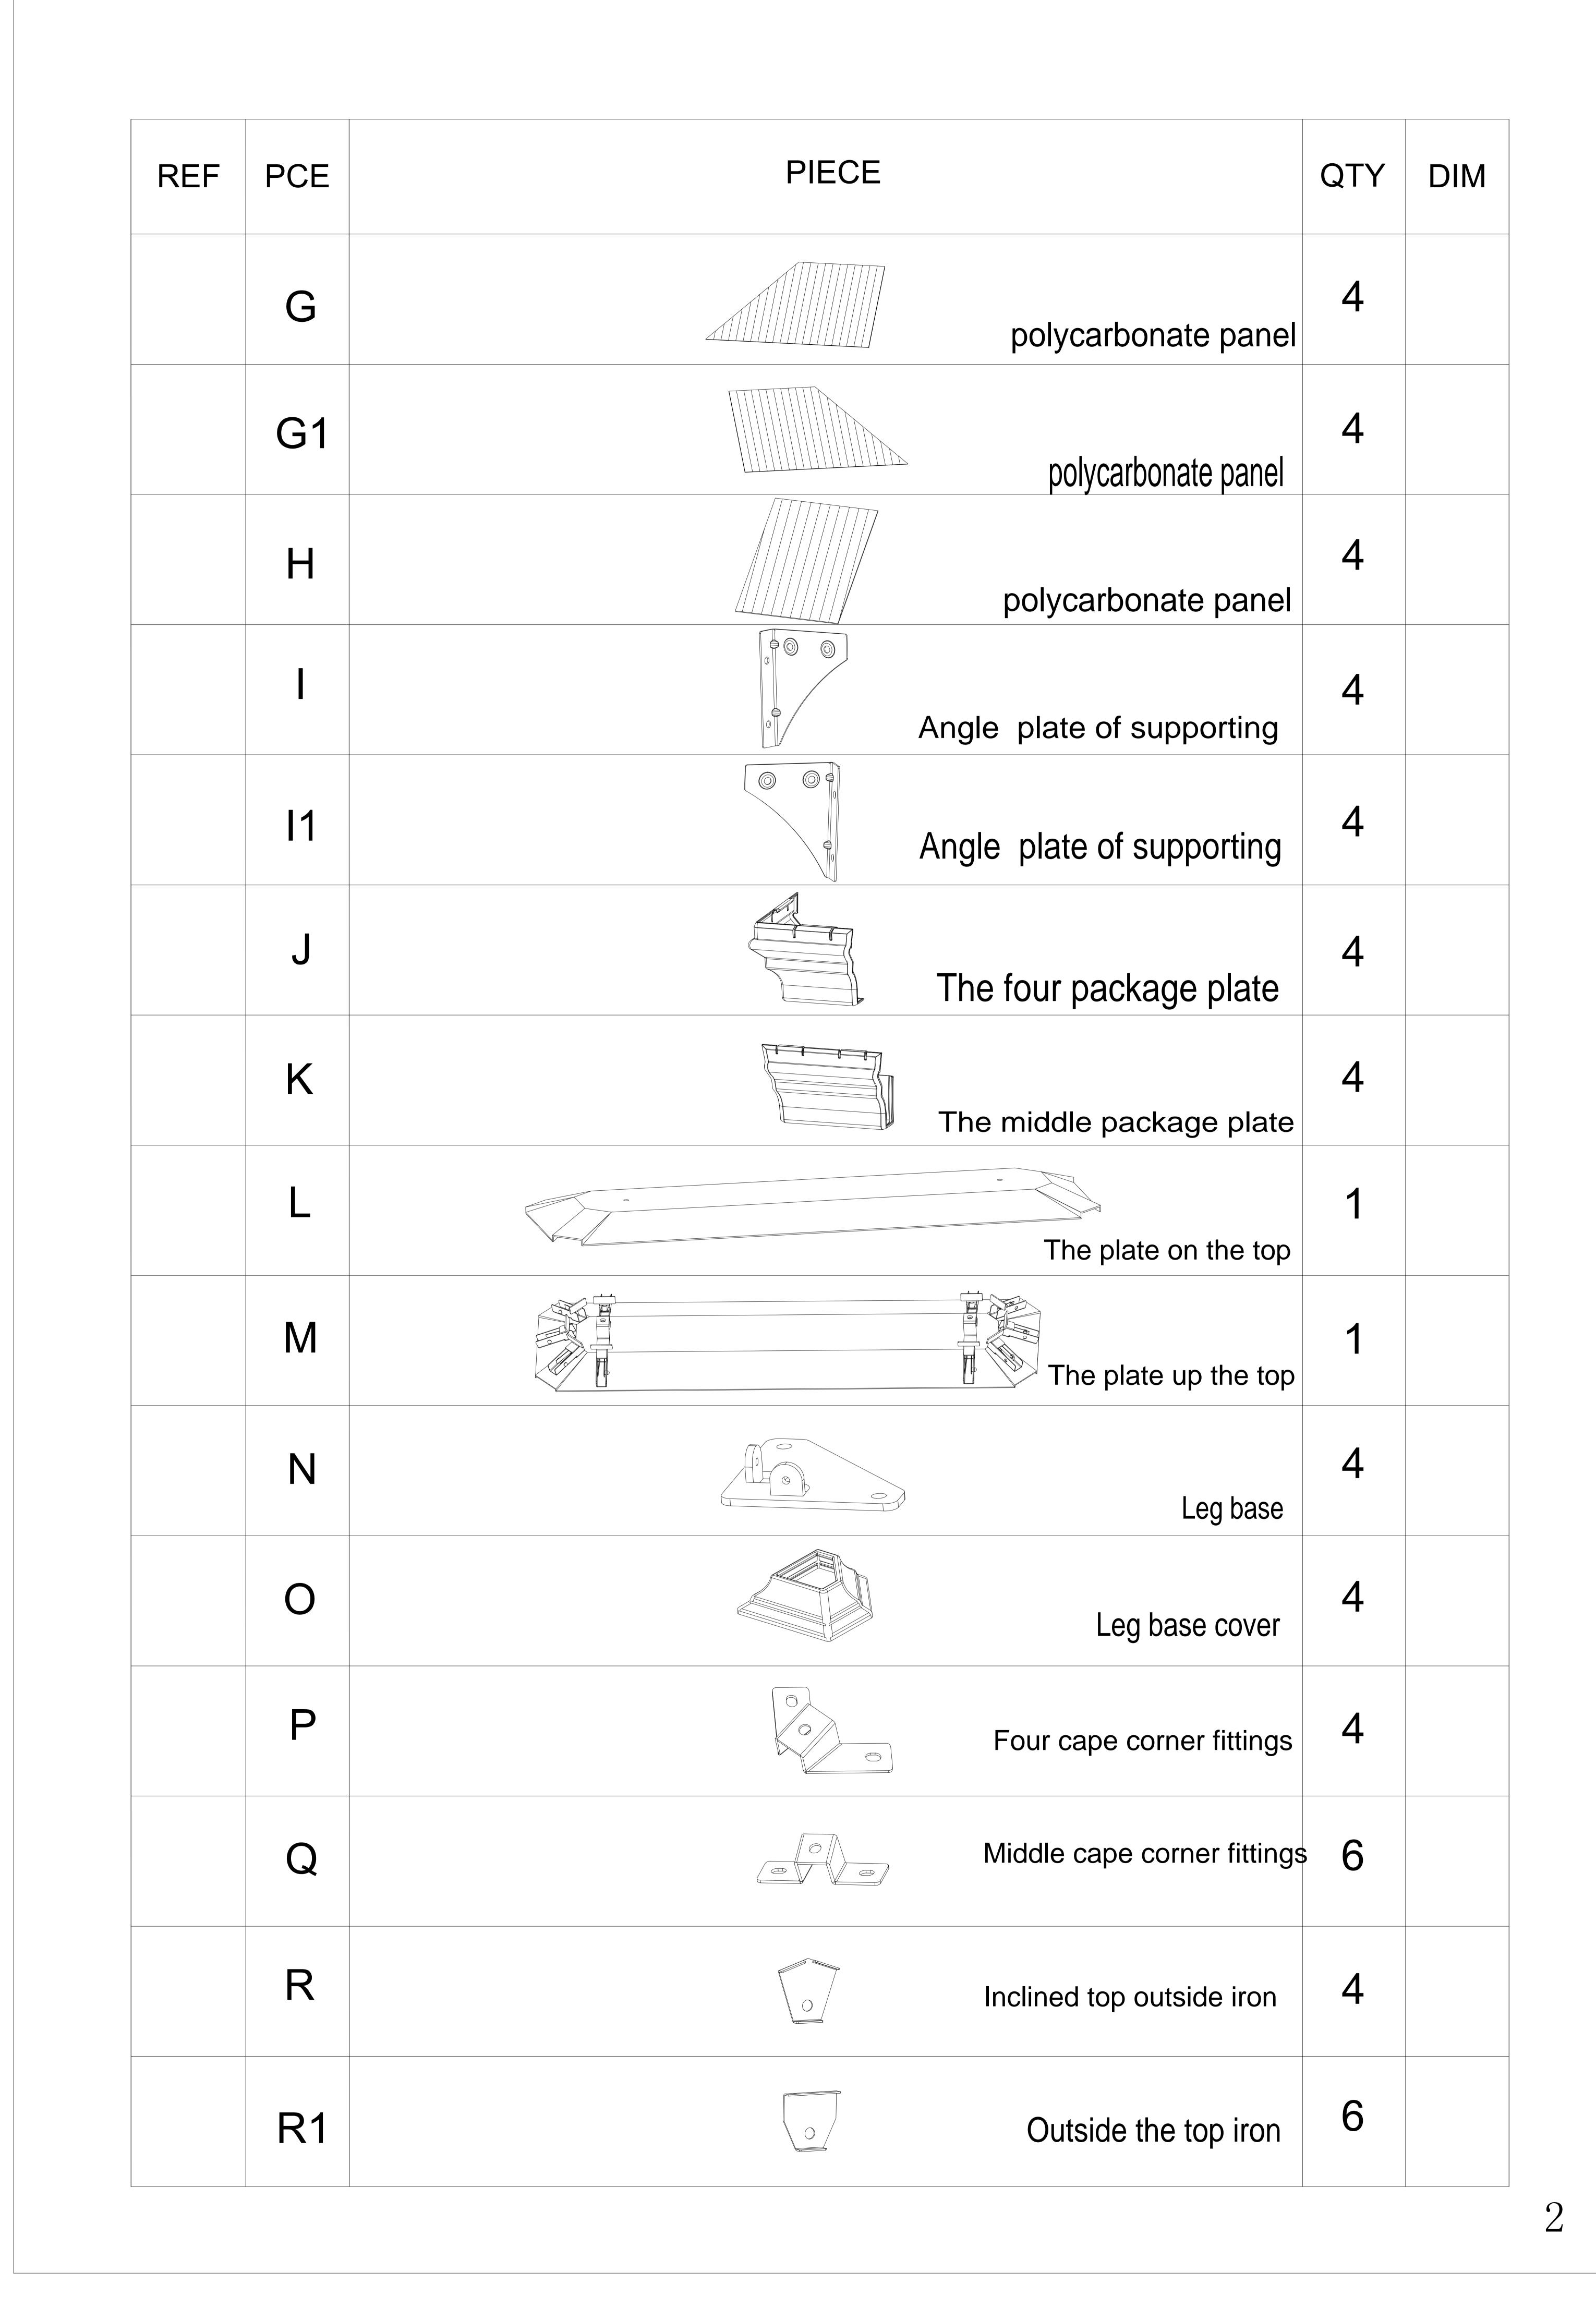

Connect the leg base cover(O) to the leg tube(A), secure the leg base (N) and the leg tube (A), using the allen key (Y) to complete with the bolt (V1)

Secure the middle package plate(K) with the ring beam(B) and ring beam (B1), push.

Secure the middle package plate(K) with the ring beam(B2) and ring beam (B3), push.

**STEP 03** 

Secure the four package plate(J) with the ring beam (B1) and ring beam (B2), push.

Secure the four package plate(J) with the ring beam (B) and ring beam (B3),push.

# **STEP 07**

Secure the four inclined tube(C) with the plate up the top (M).

secure the Four cape corner fittings (P) with the ring beam (B),ring beam (B3).

Secure by using allen key(Y) with the bolt (V).

### **STEP 08**

Secure the middle inclined tube (C1) with the plate up the top (M)

secure the Middle cape corner fittings (Q) with the ring beam (B),ring beam (B1).

By using allen key(Y) with the bolt (V).

H

Secure the polycarbonate panel(E) with the polycarbonate panel(G) Secure the polycarbonate panel(E1) with the polycarbonate panel(F1) (G1) Secure the polycarbonate panel(E2) with the polycarbonate panel(H)

G

Secure the polycarbonate panel(F)(G)(E) with the four inclined tube(C), the middle inclined tube (C1)

Secure the polycarbonate panel(F1)(G1)(E1) with the four inclined tube(C), the middle inclined tube (C1)

Secure the polycarbonate panel(H)(E2) with the middle inclined tube (C1)

Secure Inclined top outside iron (R), Surrounding edge tube(D),Surrounding edge tube(D1) with the four inclined tube(C), by using the allen key (Y) with bolt (V3).

#### Secure outside the top iron(R1), Surrounding edge tube(D),Surrounding edge tube(D1), Surrounding edge tube(D2) with the middle inclined tube (C1), by using the allen key (Y) with bolt (V3).

F

G

Η

Н

#### **STEP 13**

Secure the Stake(Z) with the leg base (N), then assembly of your gazebo is completed.