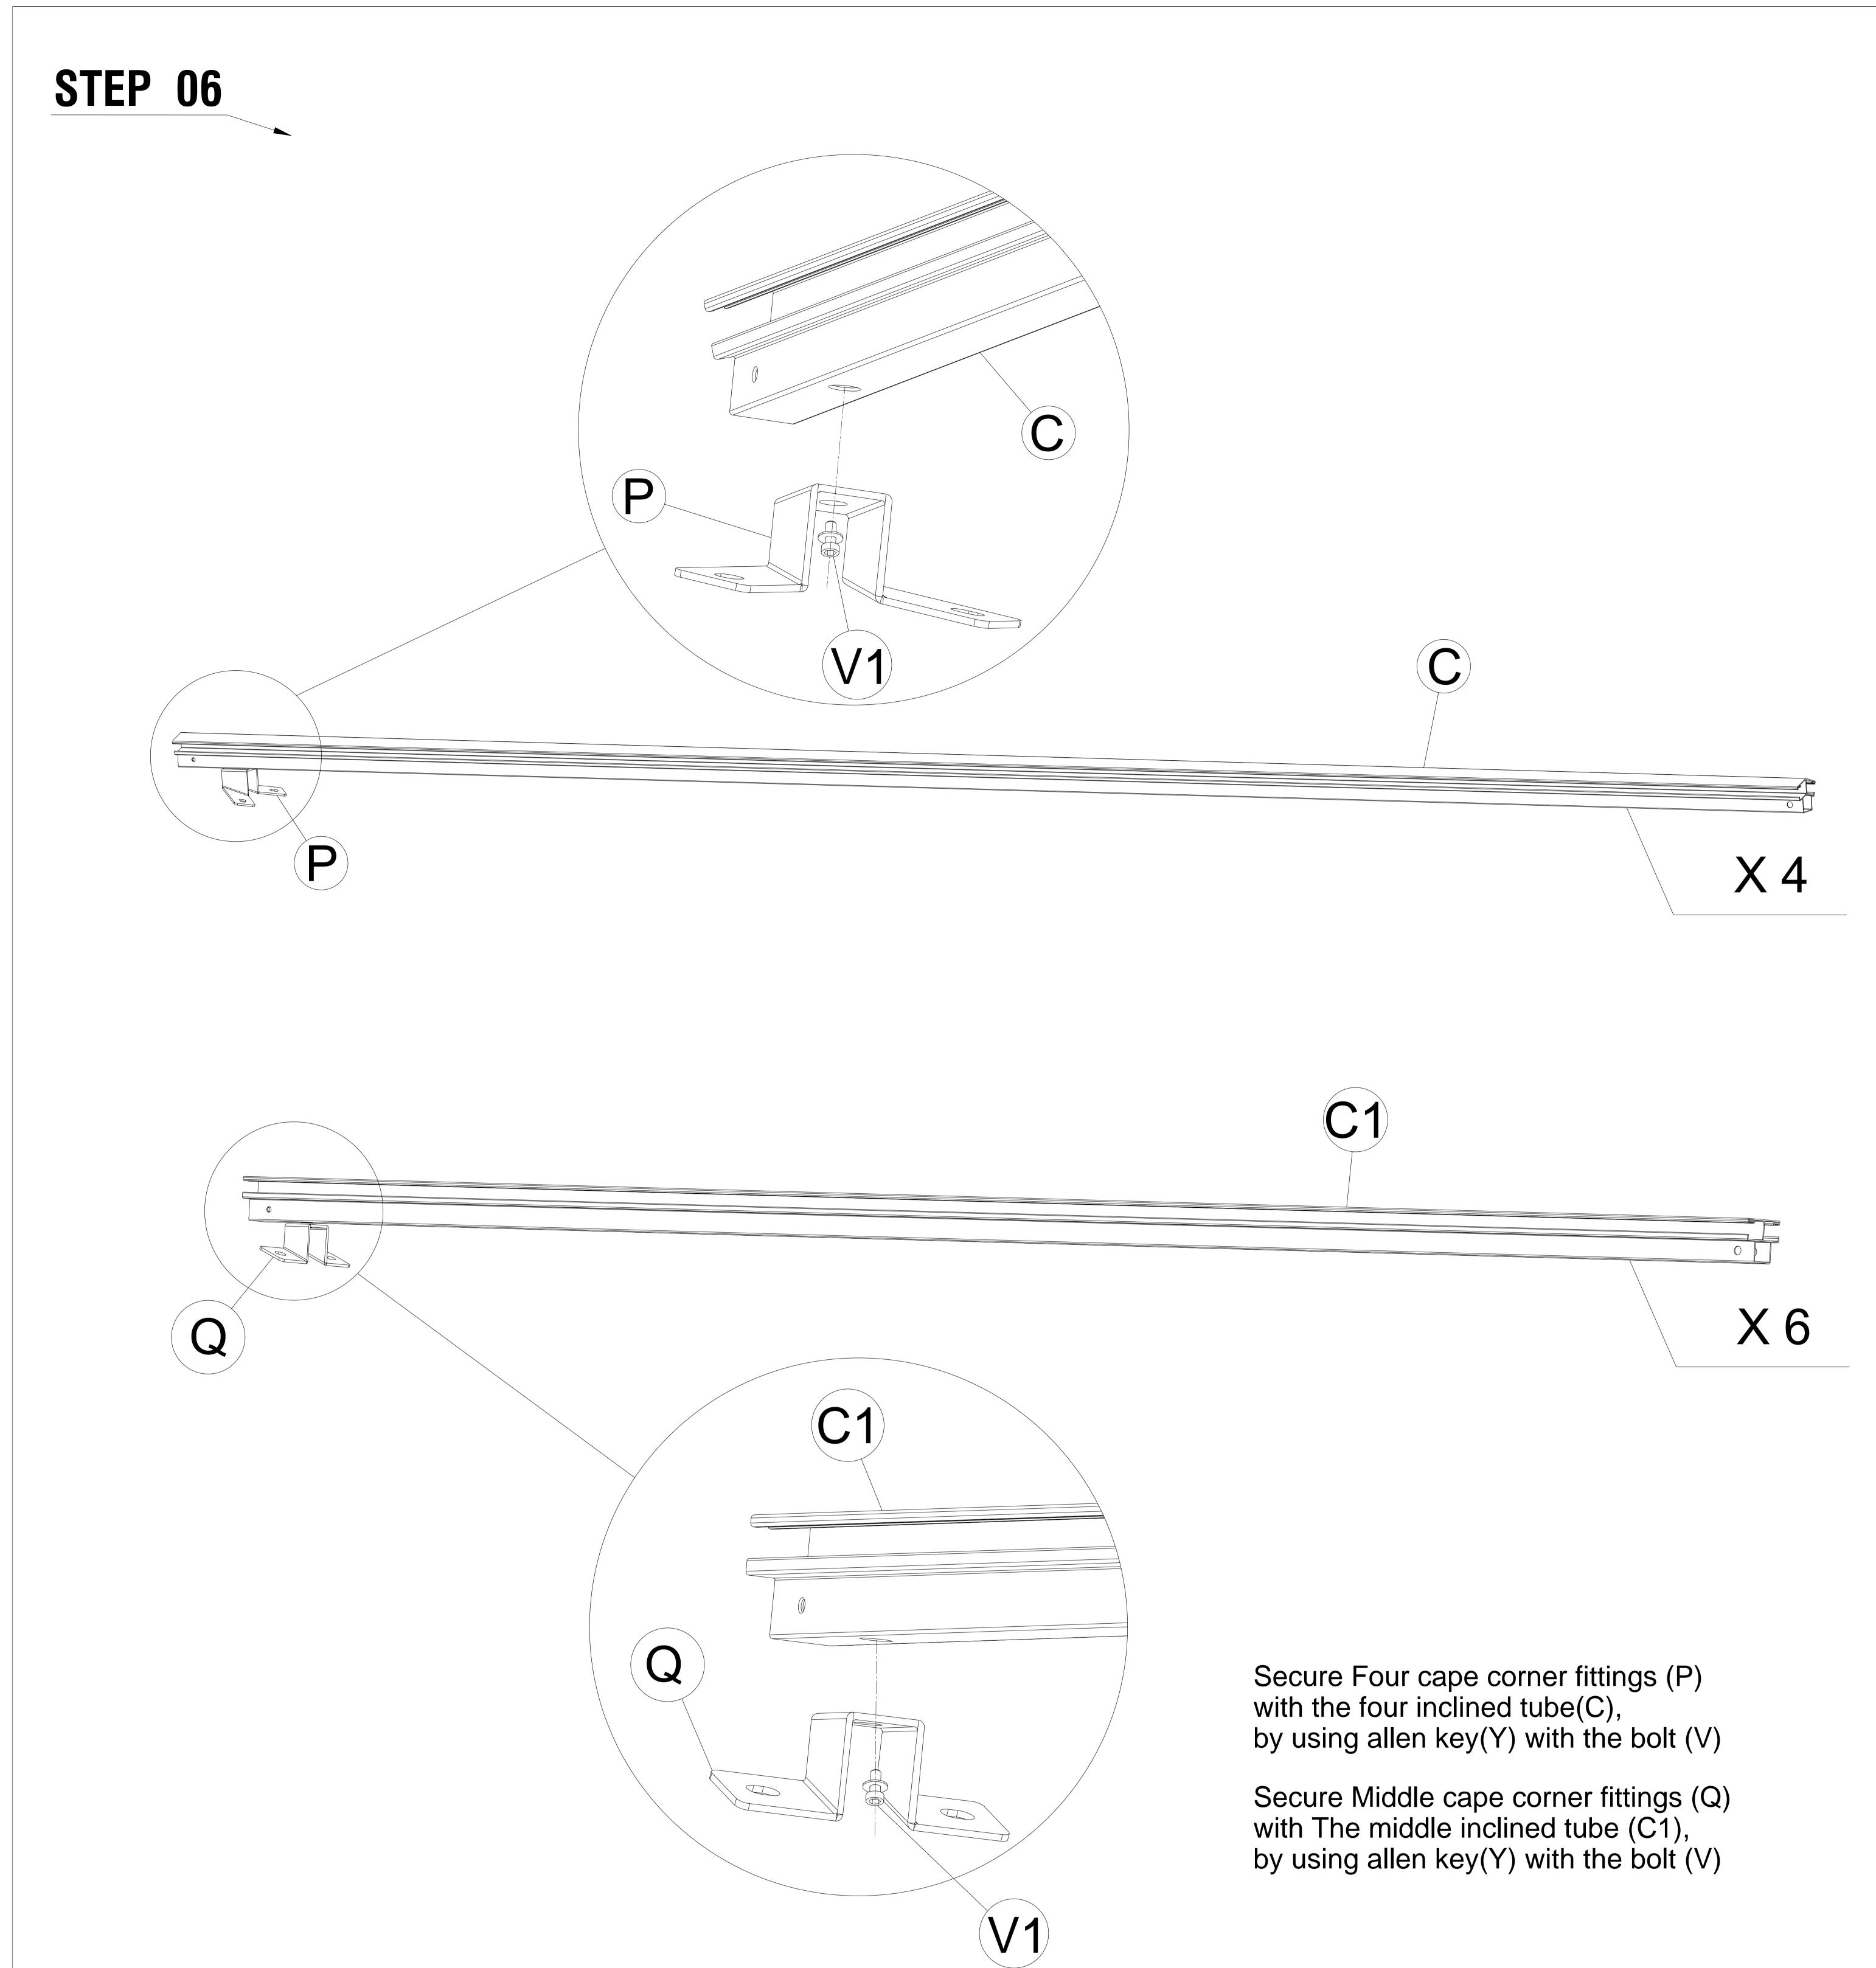

# **STEP 07**

Secure the four inclined tube(C) with the plate up the top (M).

secure the Four cape corner fittings (P) with the ring beam (B),ring beam (B3).

Secure by using allen key(Y) with the bolt (V).

### **STEP 08**

Secure the middle inclined tube (C1) with the plate up the top (M)

secure the Middle cape corner fittings (Q) with the ring beam (B),ring beam (B1).

By using allen key(Y) with the bolt (V).