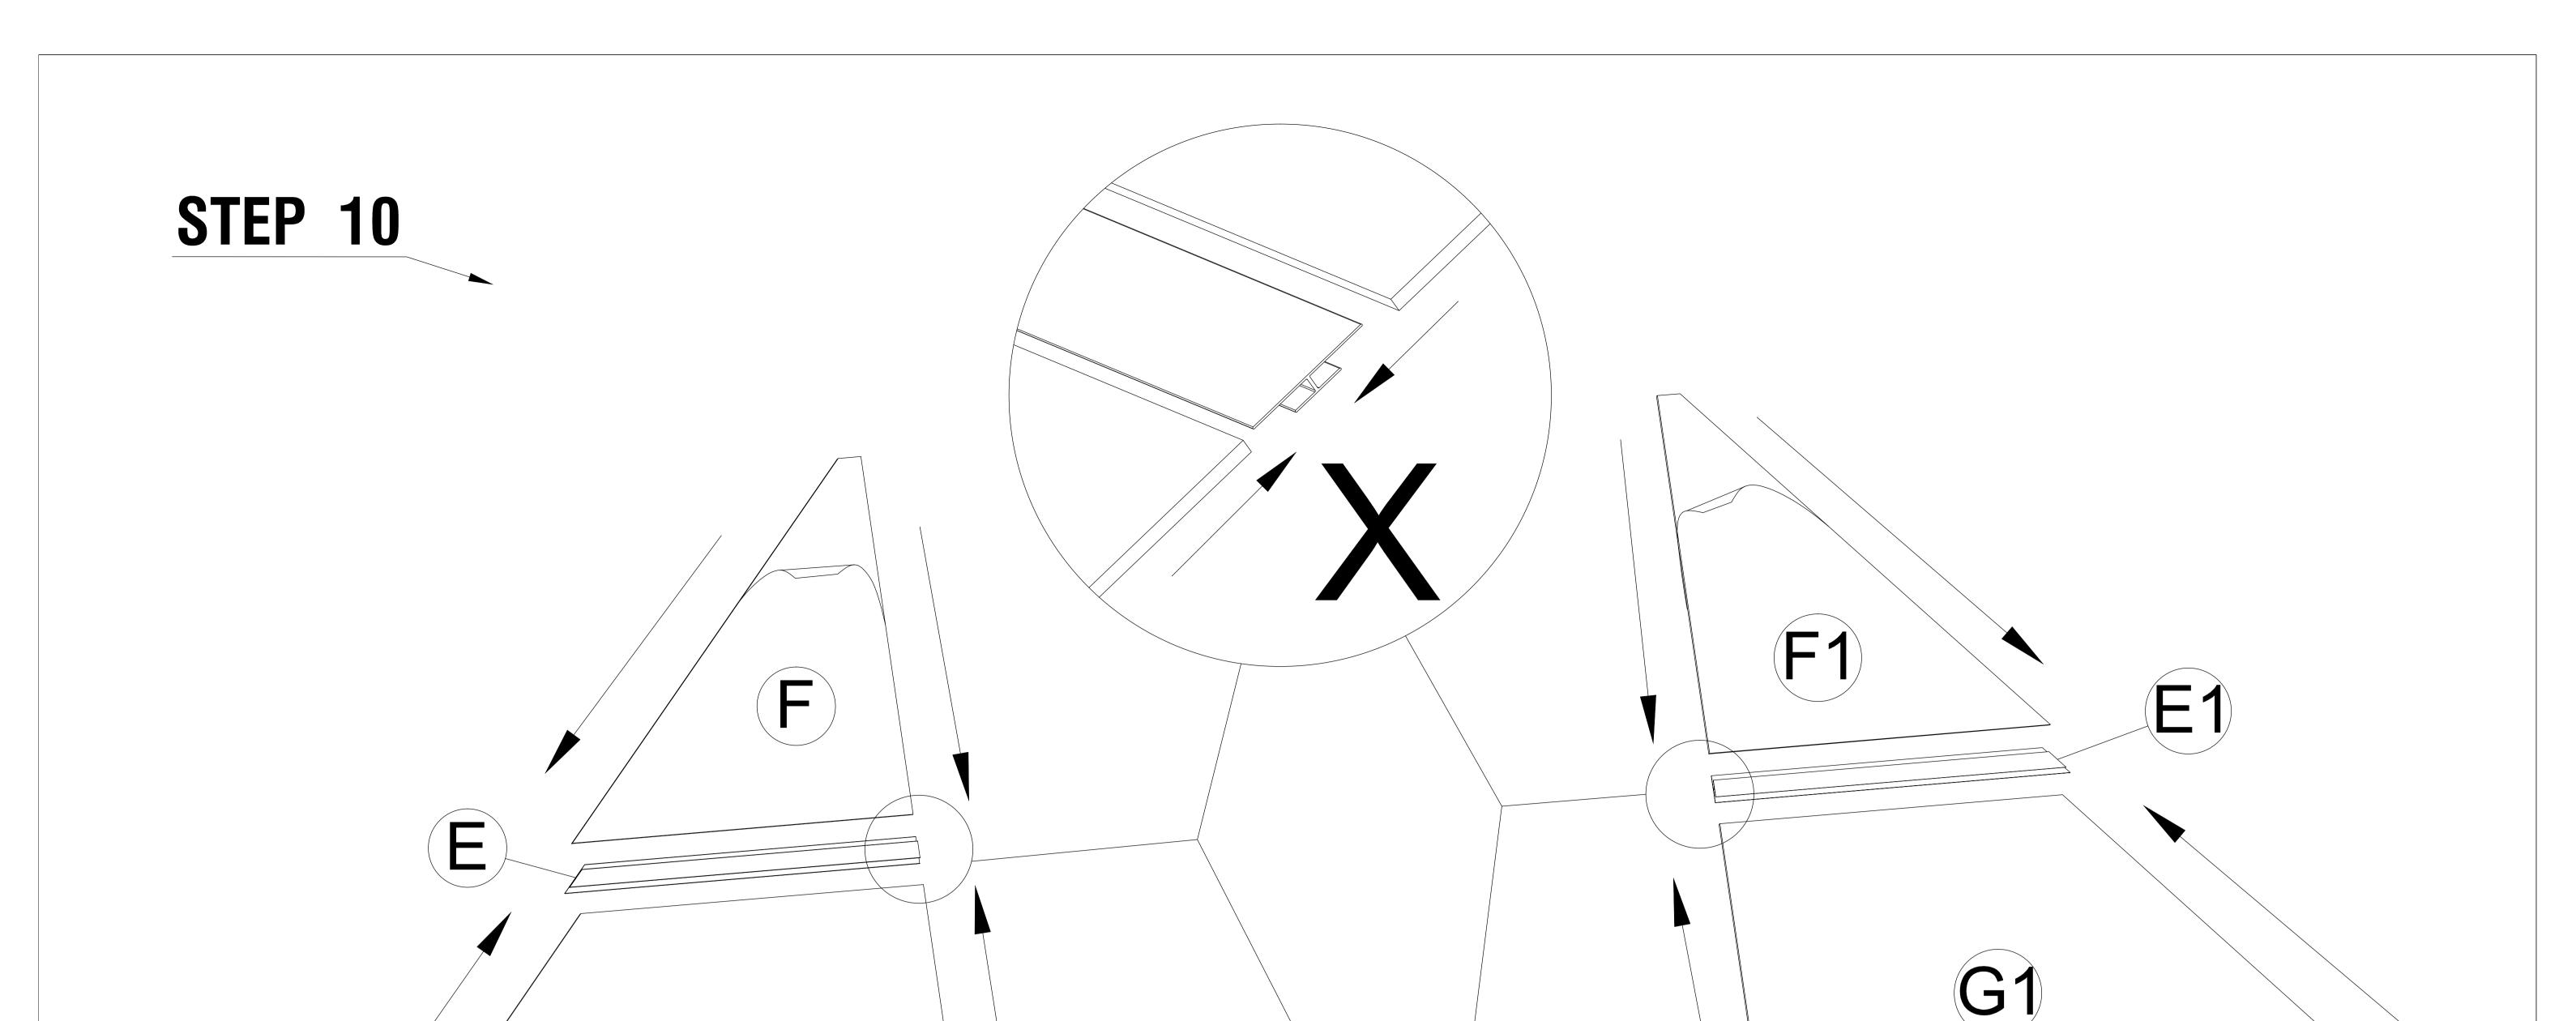

H

Secure the polycarbonate panel(E) with the polycarbonate panel(G) Secure the polycarbonate panel(E1) with the polycarbonate panel(F1) (G1) Secure the polycarbonate panel(E2) with the polycarbonate panel(H)

G

Secure the polycarbonate panel(F)(G)(E) with the four inclined tube(C), the middle inclined tube (C1)

Secure the polycarbonate panel(F1)(G1)(E1) with the four inclined tube(C), the middle inclined tube (C1)

Secure the polycarbonate panel(H)(E2) with the middle inclined tube (C1)

Secure Inclined top outside iron (R), Surrounding edge tube(D),Surrounding edge tube(D1) with the four inclined tube(C), by using the allen key (Y) with bolt (V3).