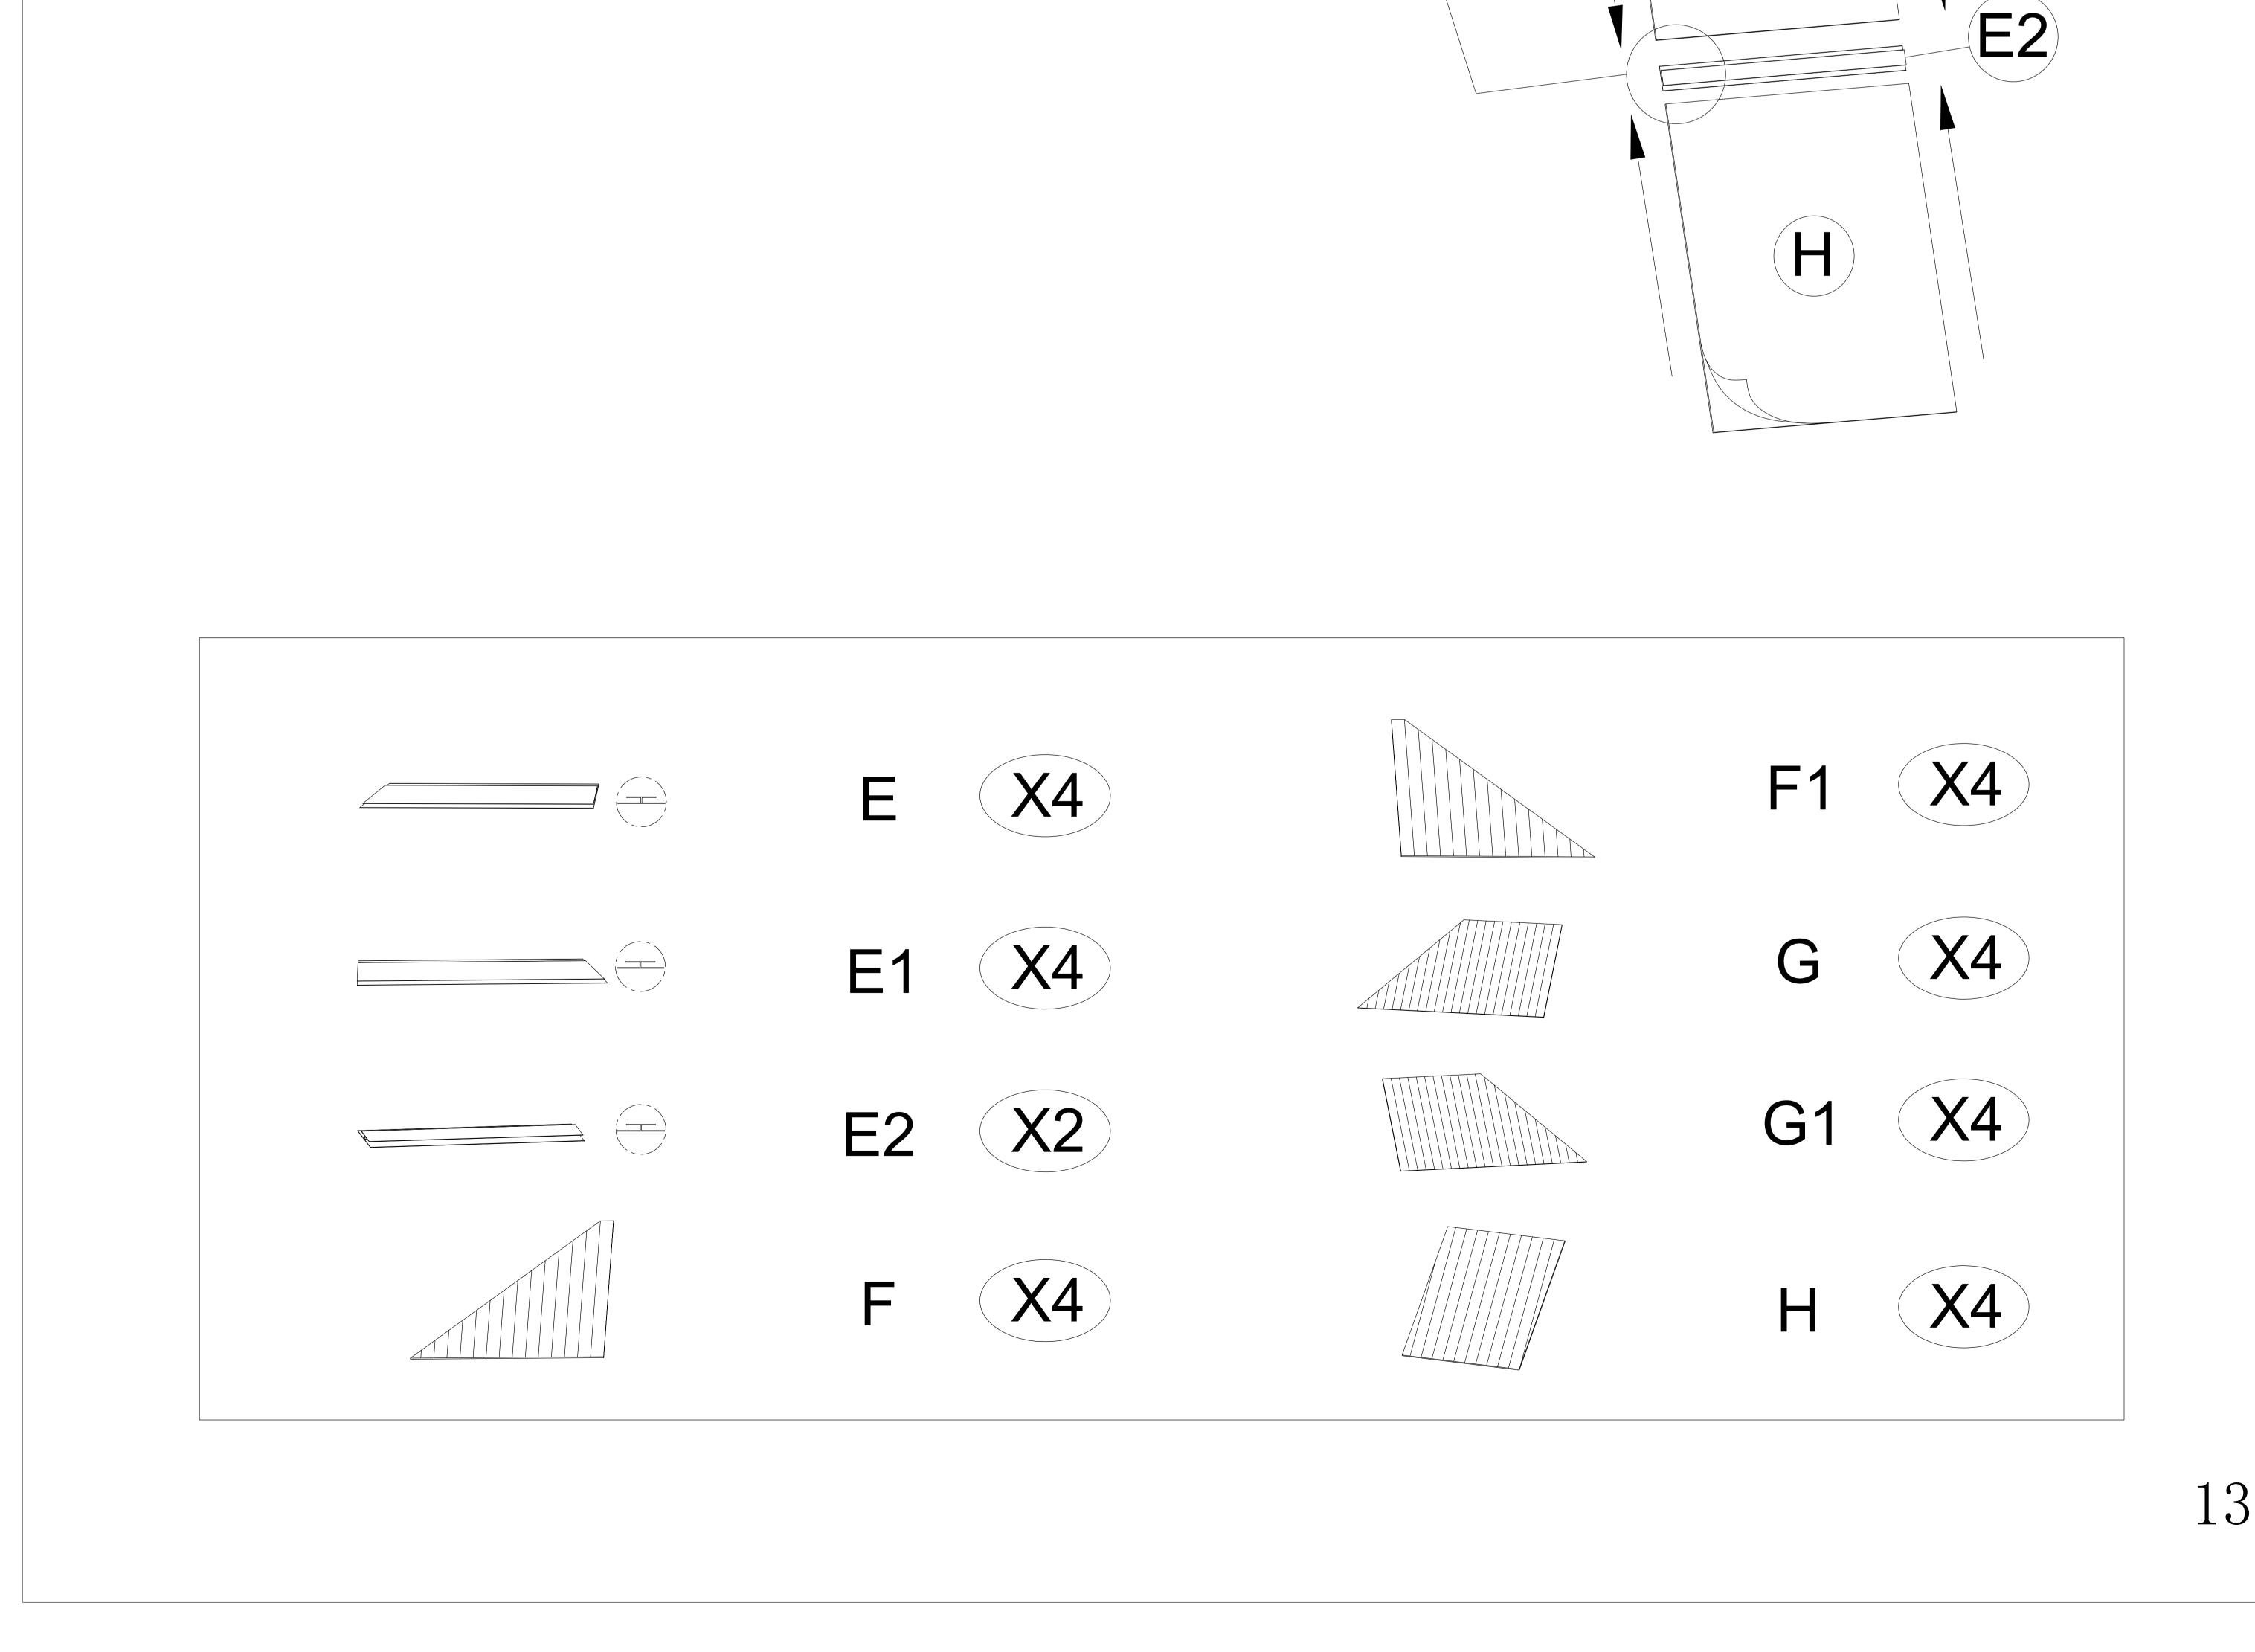

H

Secure the polycarbonate panel(E) with the polycarbonate panel(G) Secure the polycarbonate panel(E1) with the polycarbonate panel(F1) (G1) Secure the polycarbonate panel(E2) with the polycarbonate panel(H)

G

Secure the polycarbonate panel(F)(G)(E) with the four inclined tube(C), the middle inclined tube (C1)

Secure the polycarbonate panel(F1)(G1)(E1) with the four inclined tube(C), the middle inclined tube (C1)

Secure the polycarbonate panel(H)(E2) with the middle inclined tube (C1)

Secure Inclined top outside iron (R), Surrounding edge tube(D),Surrounding edge tube(D1) with the four inclined tube(C), by using the allen key (Y) with bolt (V3).