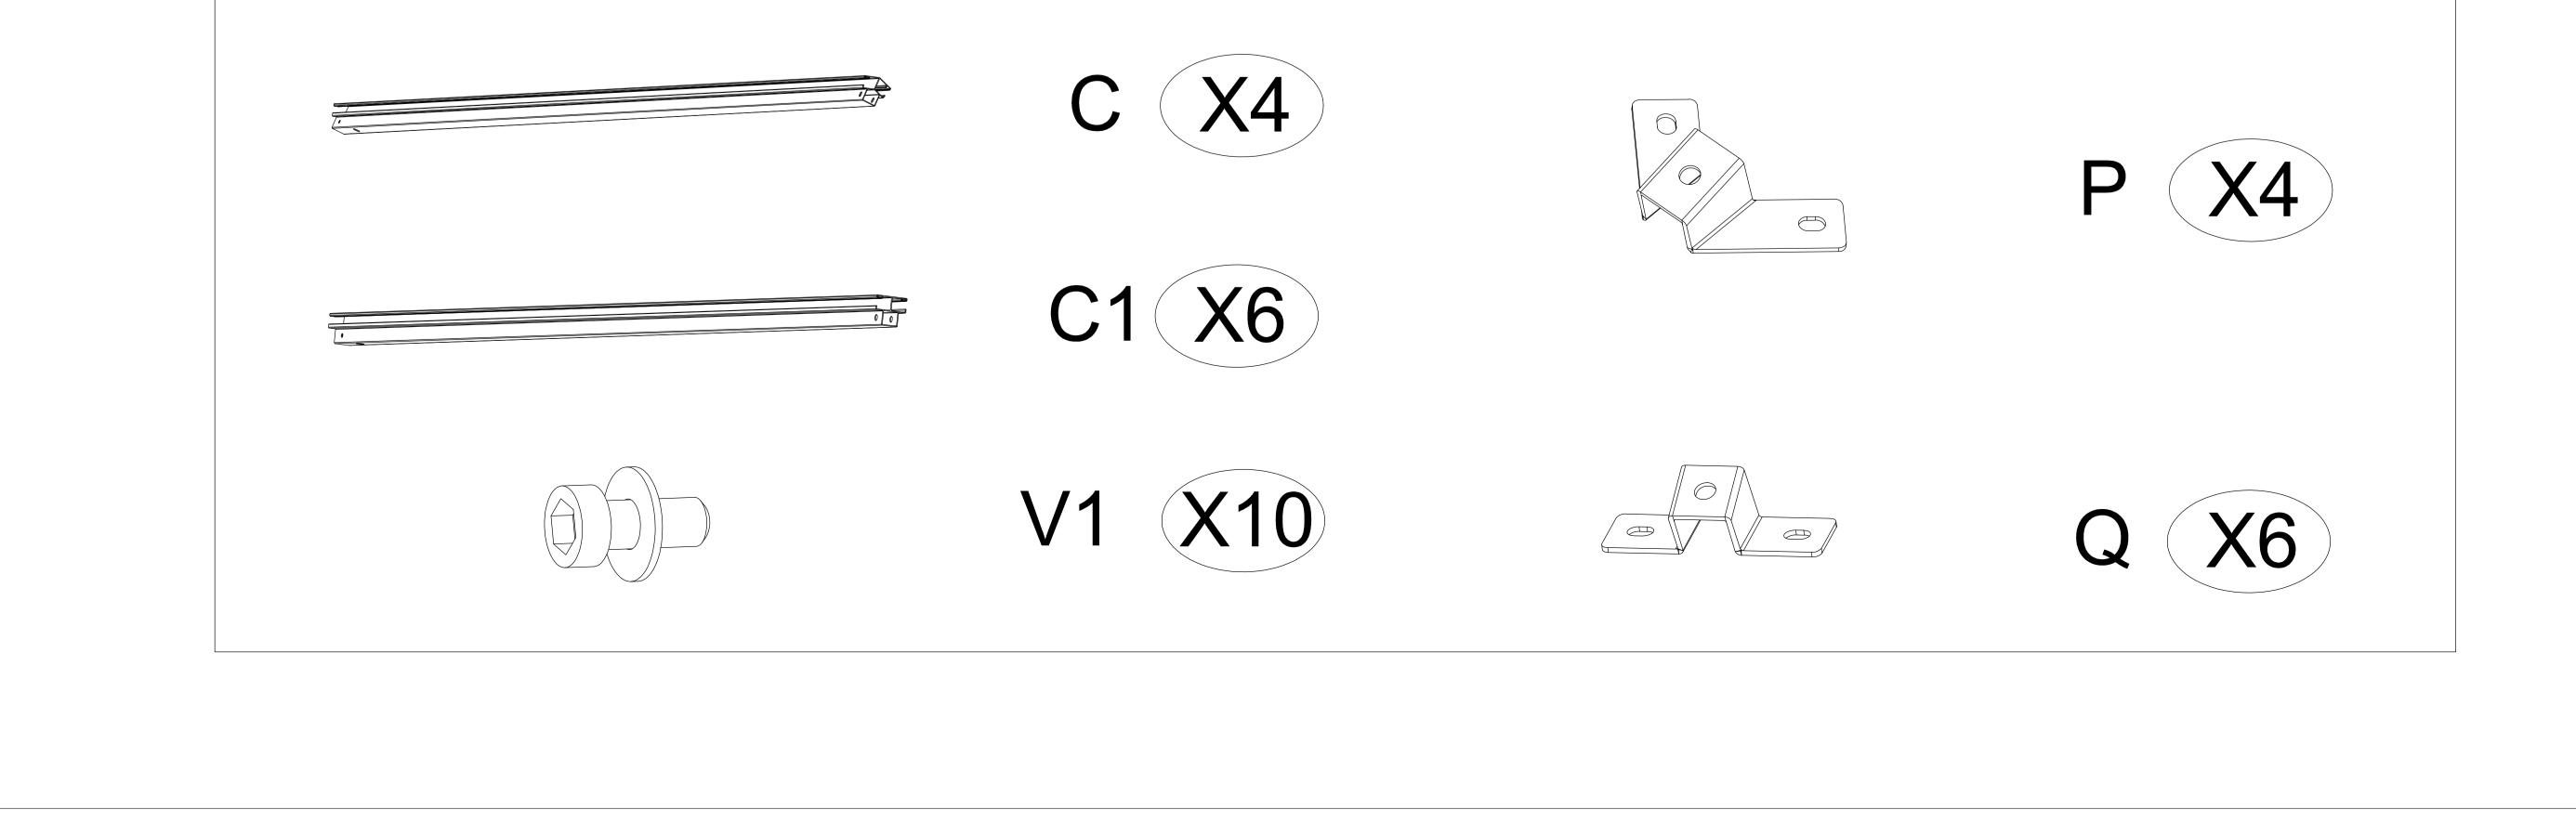

# **STEP 07**

Secure the four inclined tube(C) with the plate up the top (M).

secure the Four cape corner fittings (P) with the ring beam (B),ring beam (B3).

Secure by using allen key(Y) with the bolt (V).

### **STEP 08**

Secure the middle inclined tube (C1) with the plate up the top (M)

secure the Middle cape corner fittings (Q) with the ring beam (B),ring beam (B1).

By using allen key(Y) with the bolt (V).