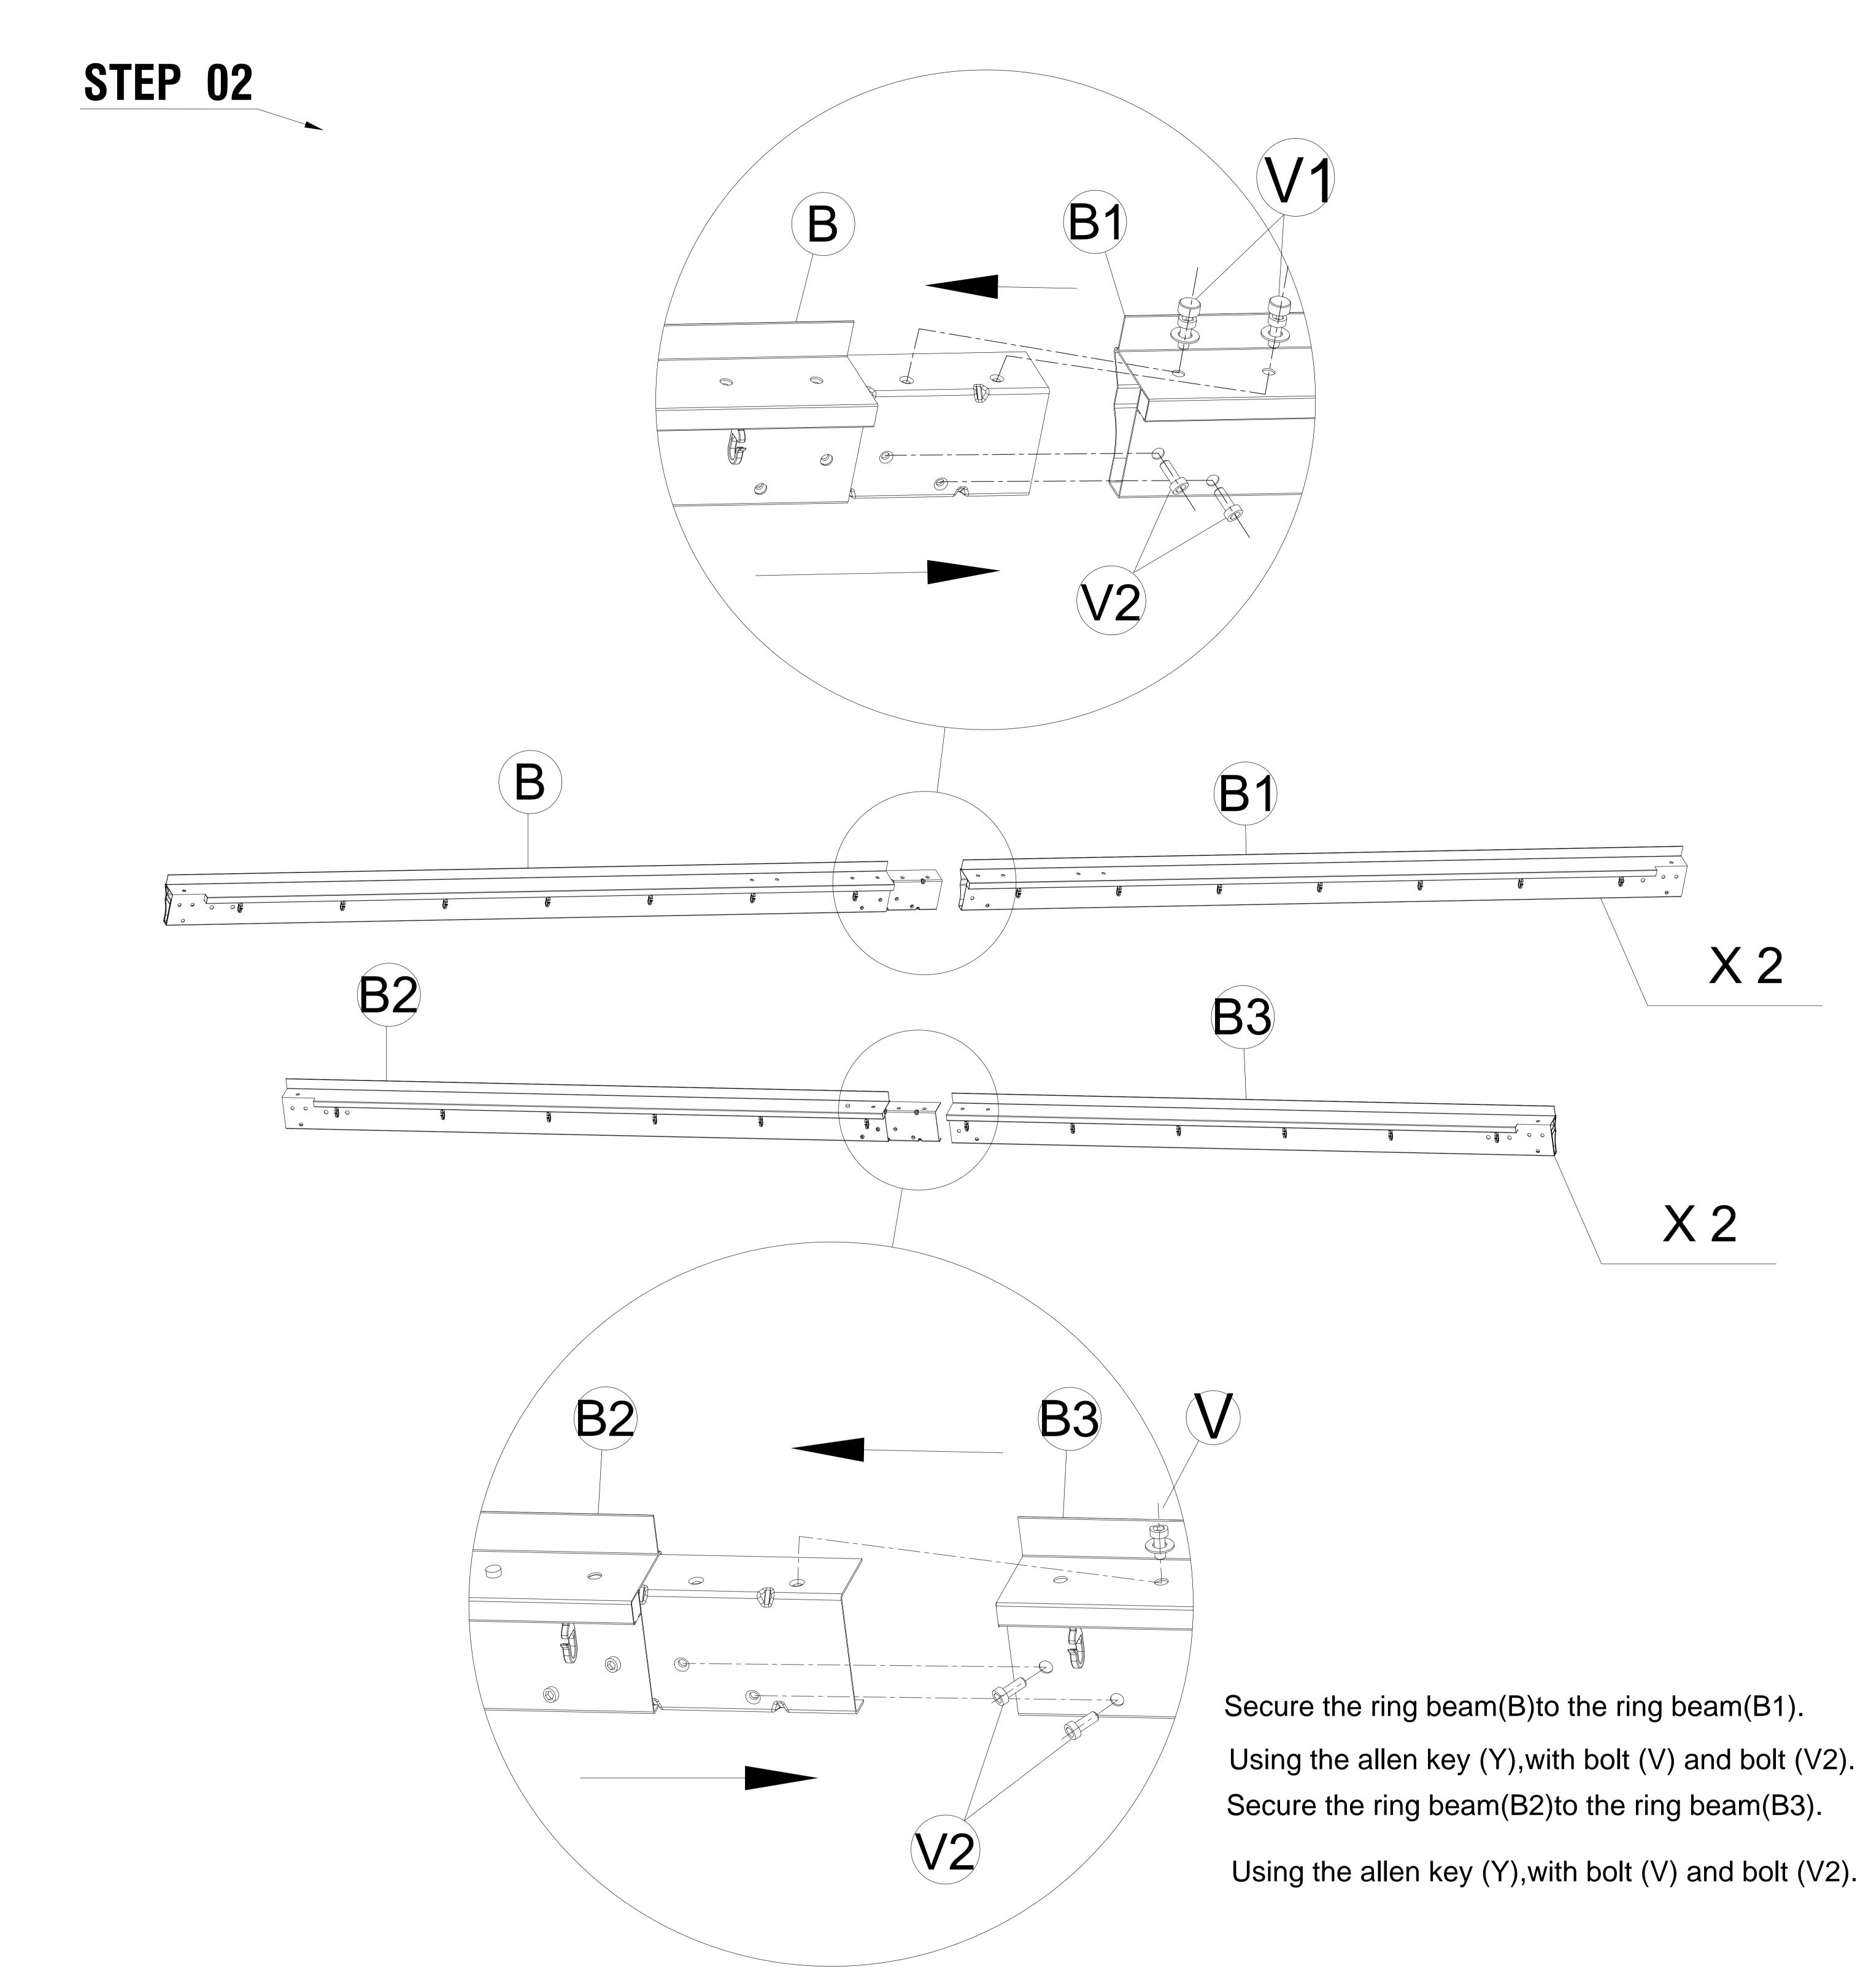

Connect the leg base cover(O) to the leg tube(A), secure the leg base (N) and the leg tube (A), using the allen key (Y) to complete with the bolt (V1)

Secure the middle package plate(K) with the ring beam(B) and ring beam (B1), push.

Secure the middle package plate(K) with the ring beam(B2) and ring beam (B3), push.

**STEP 03** 

Secure the four package plate(J) with the ring beam (B1) and ring beam (B2), push.

Secure the four package plate(J) with the ring beam (B) and ring beam (B3),push.