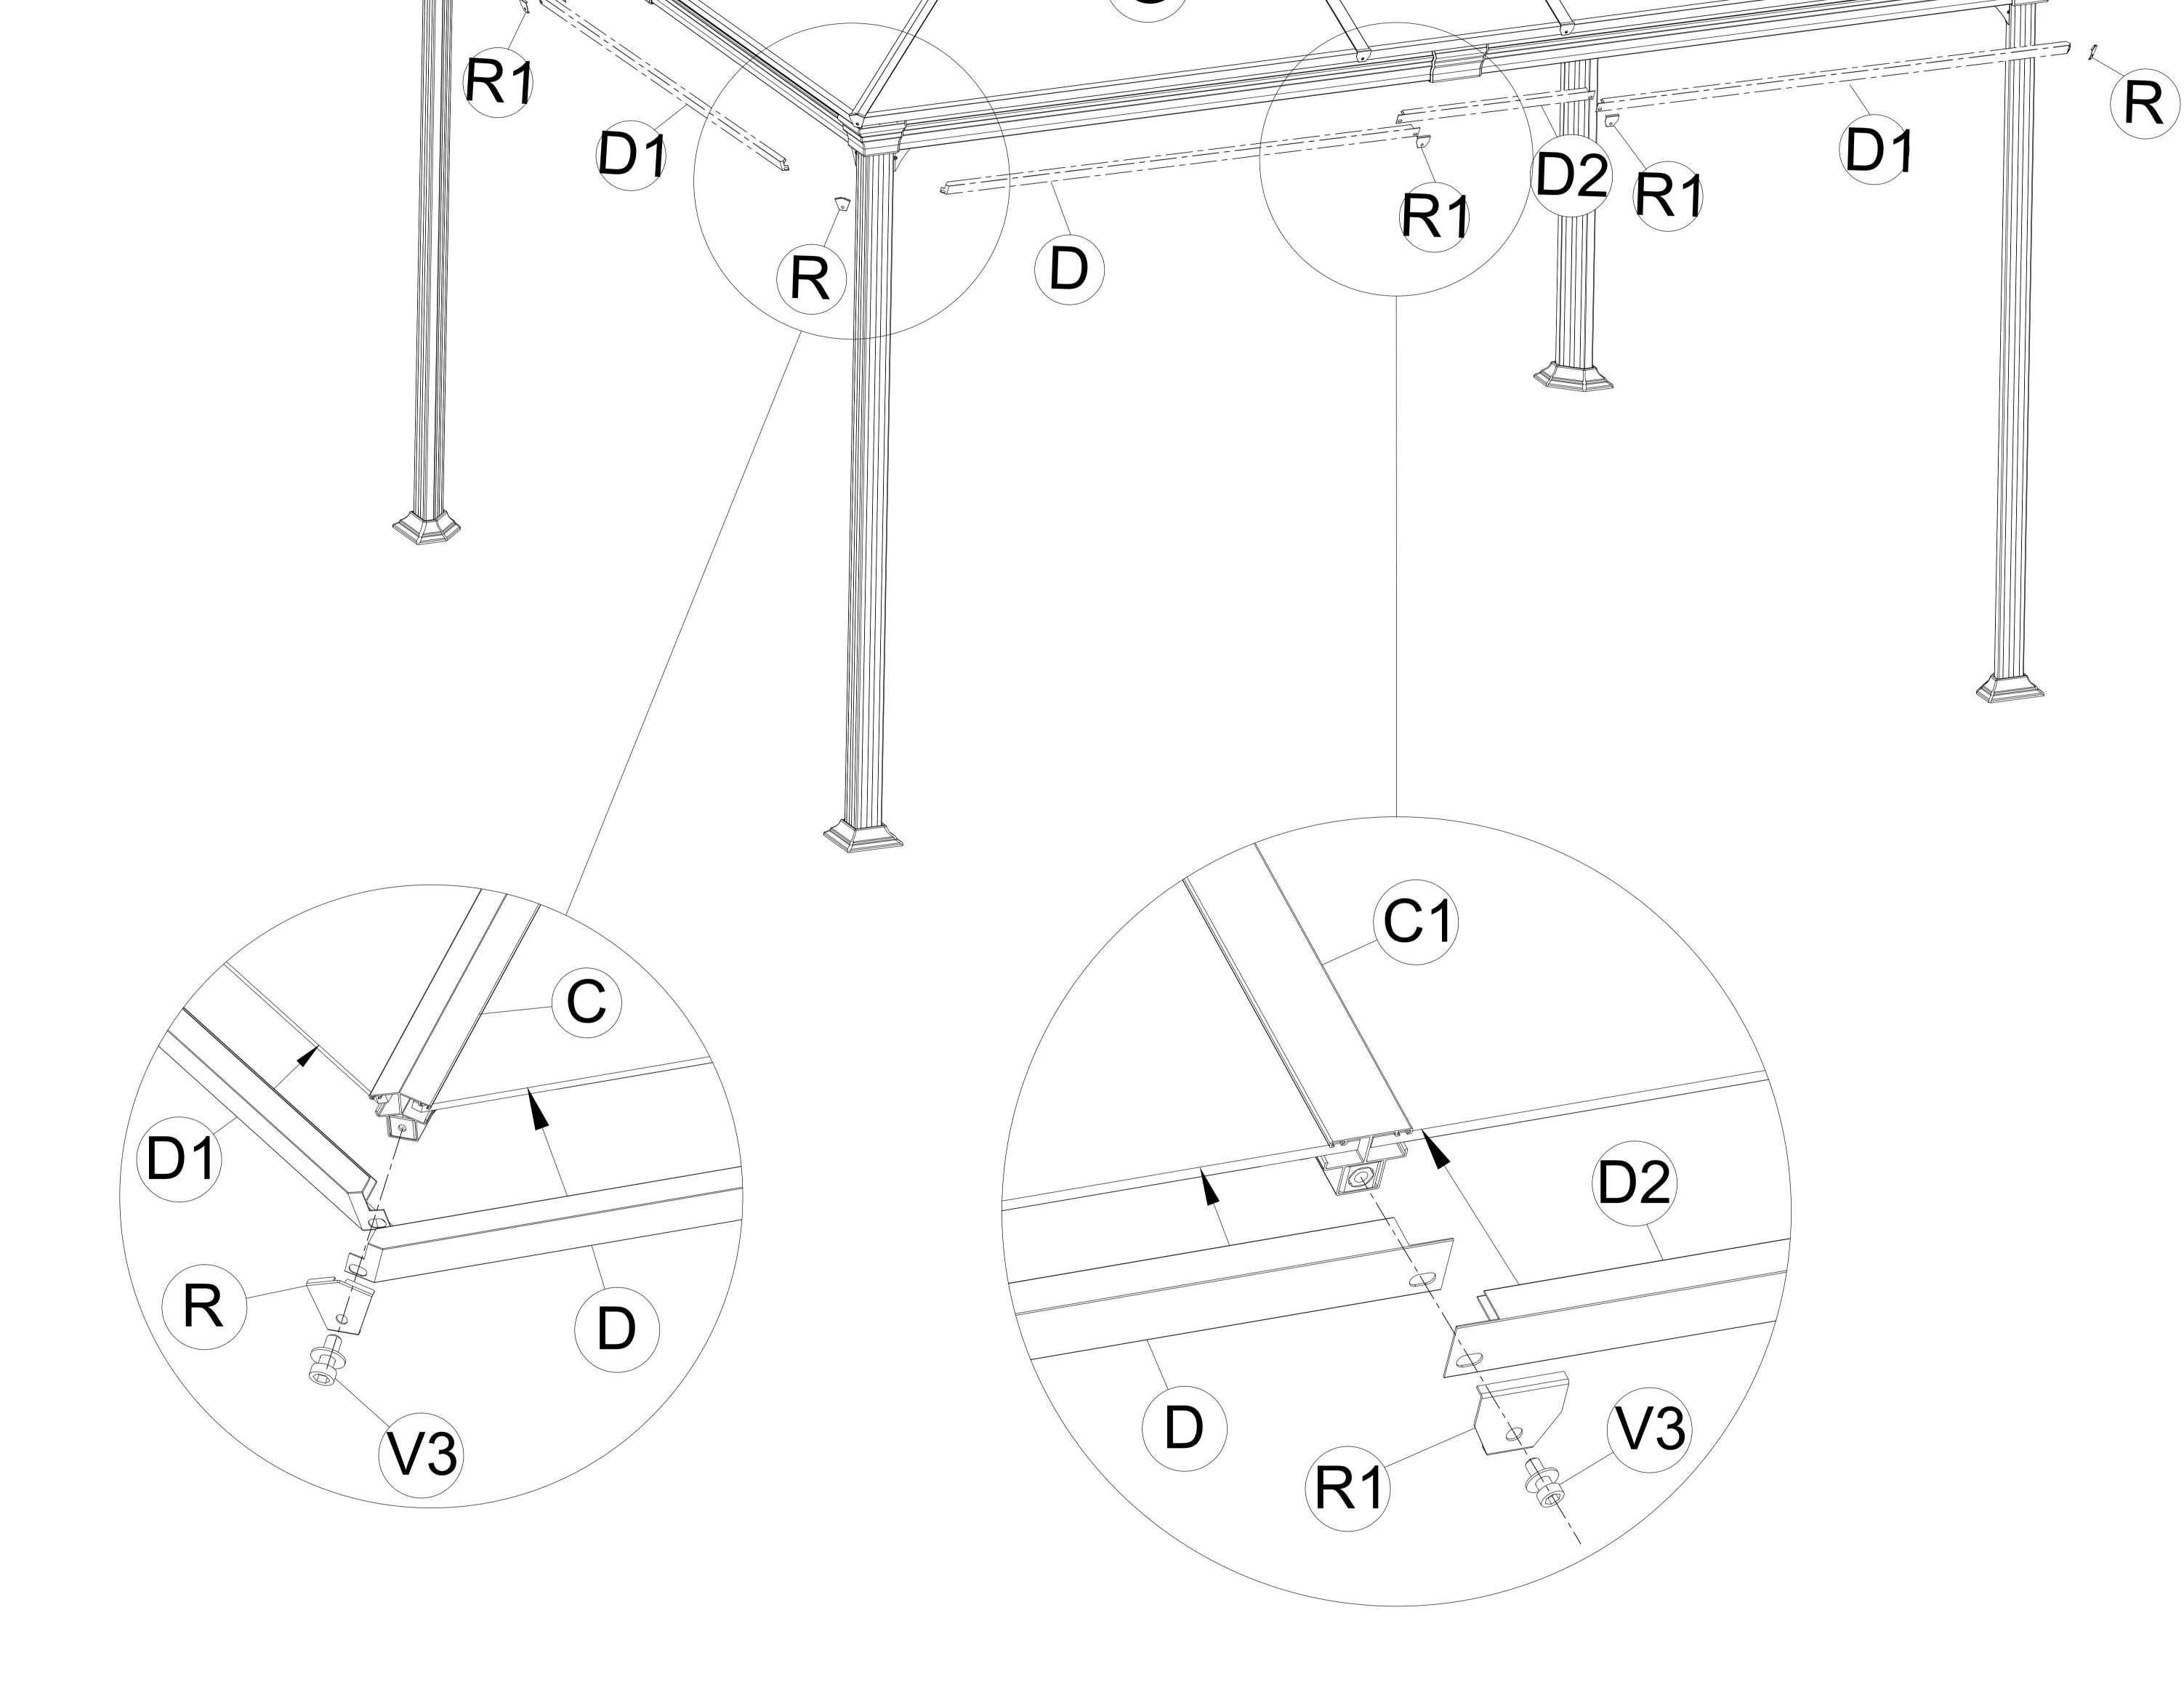

Secure the polycarbonate panel(H)(E2) with the middle inclined tube (C1)

Secure Inclined top outside iron (R), Surrounding edge tube(D),Surrounding edge tube(D1) with the four inclined tube(C), by using the allen key (Y) with bolt (V3).

#### Secure outside the top iron(R1), Surrounding edge tube(D),Surrounding edge tube(D1), Surrounding edge tube(D2) with the middle inclined tube (C1), by using the allen key (Y) with bolt (V3).

F

G

Η

Н