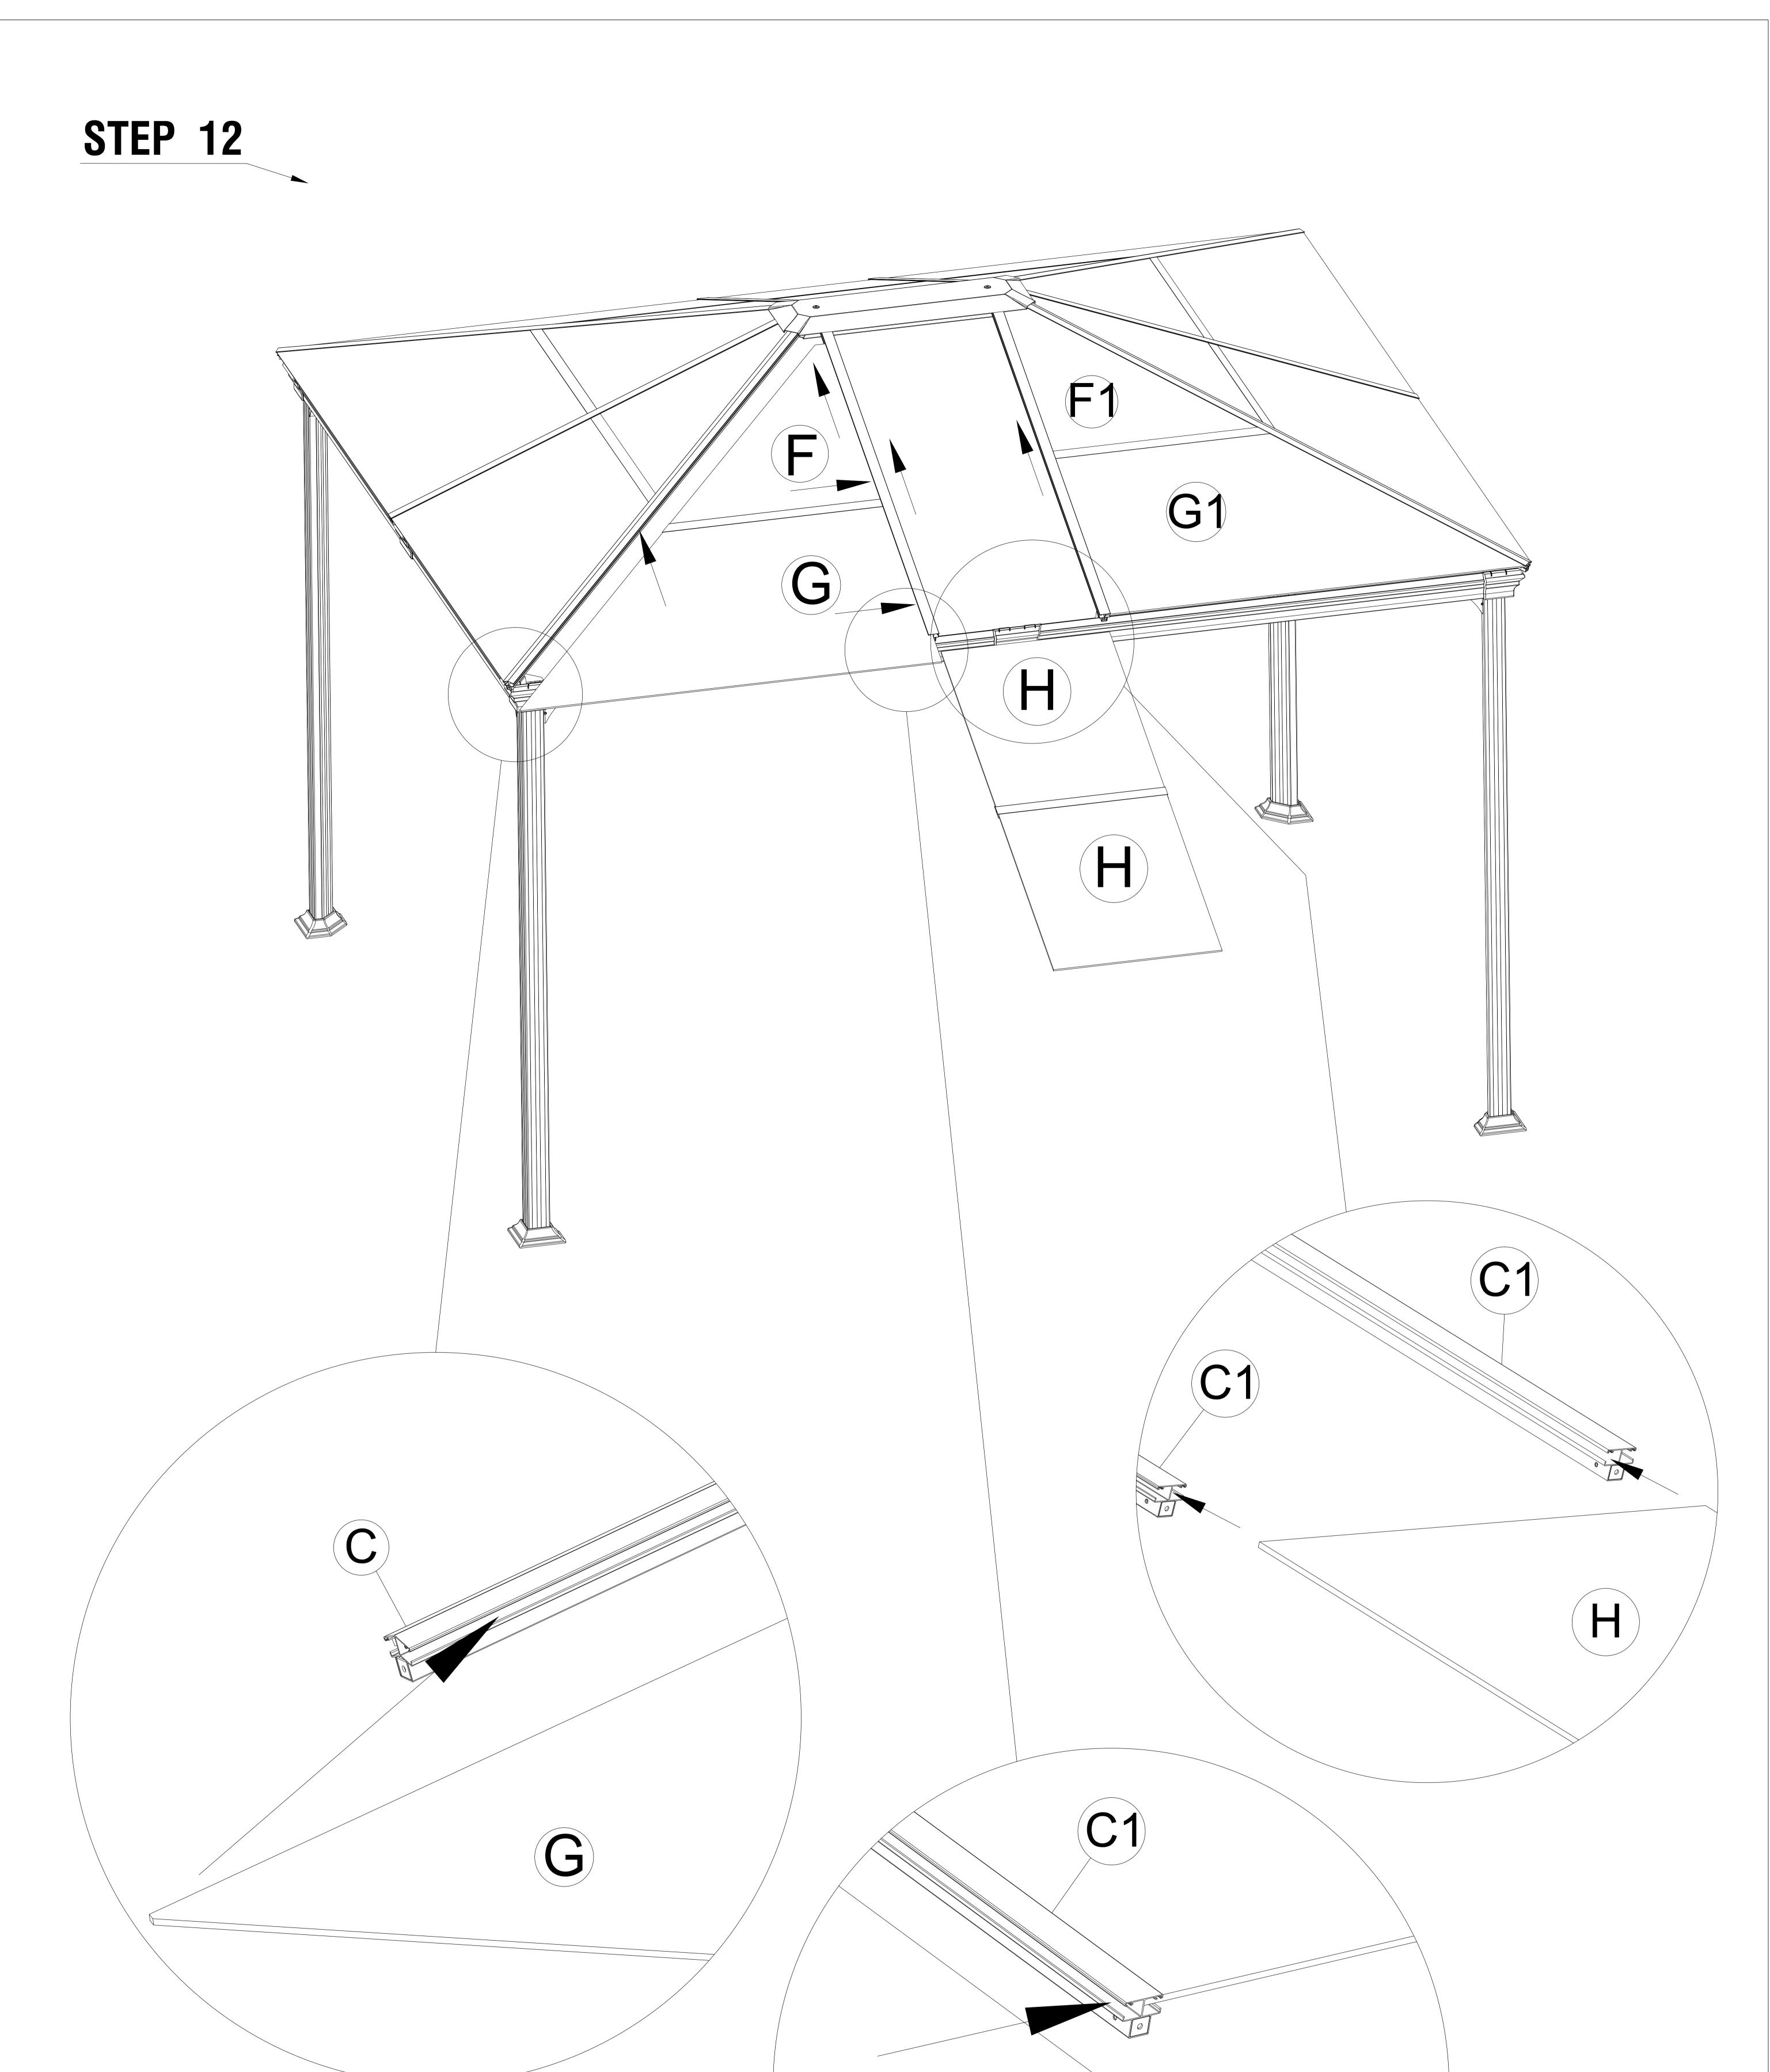

G

Secure the polycarbonate panel(F)(G)(E) with the four inclined tube(C), the middle inclined tube (C1)

Secure the polycarbonate panel(F1)(G1)(E1) with the four inclined tube(C), the middle inclined tube (C1)

Secure the polycarbonate panel(H)(E2) with the middle inclined tube (C1)

Secure Inclined top outside iron (R), Surrounding edge tube(D),Surrounding edge tube(D1) with the four inclined tube(C), by using the allen key (Y) with bolt (V3).

#### Secure outside the top iron(R1), Surrounding edge tube(D),Surrounding edge tube(D1), Surrounding edge tube(D2) with the middle inclined tube (C1), by using the allen key (Y) with bolt (V3).

F

G

Η

Н