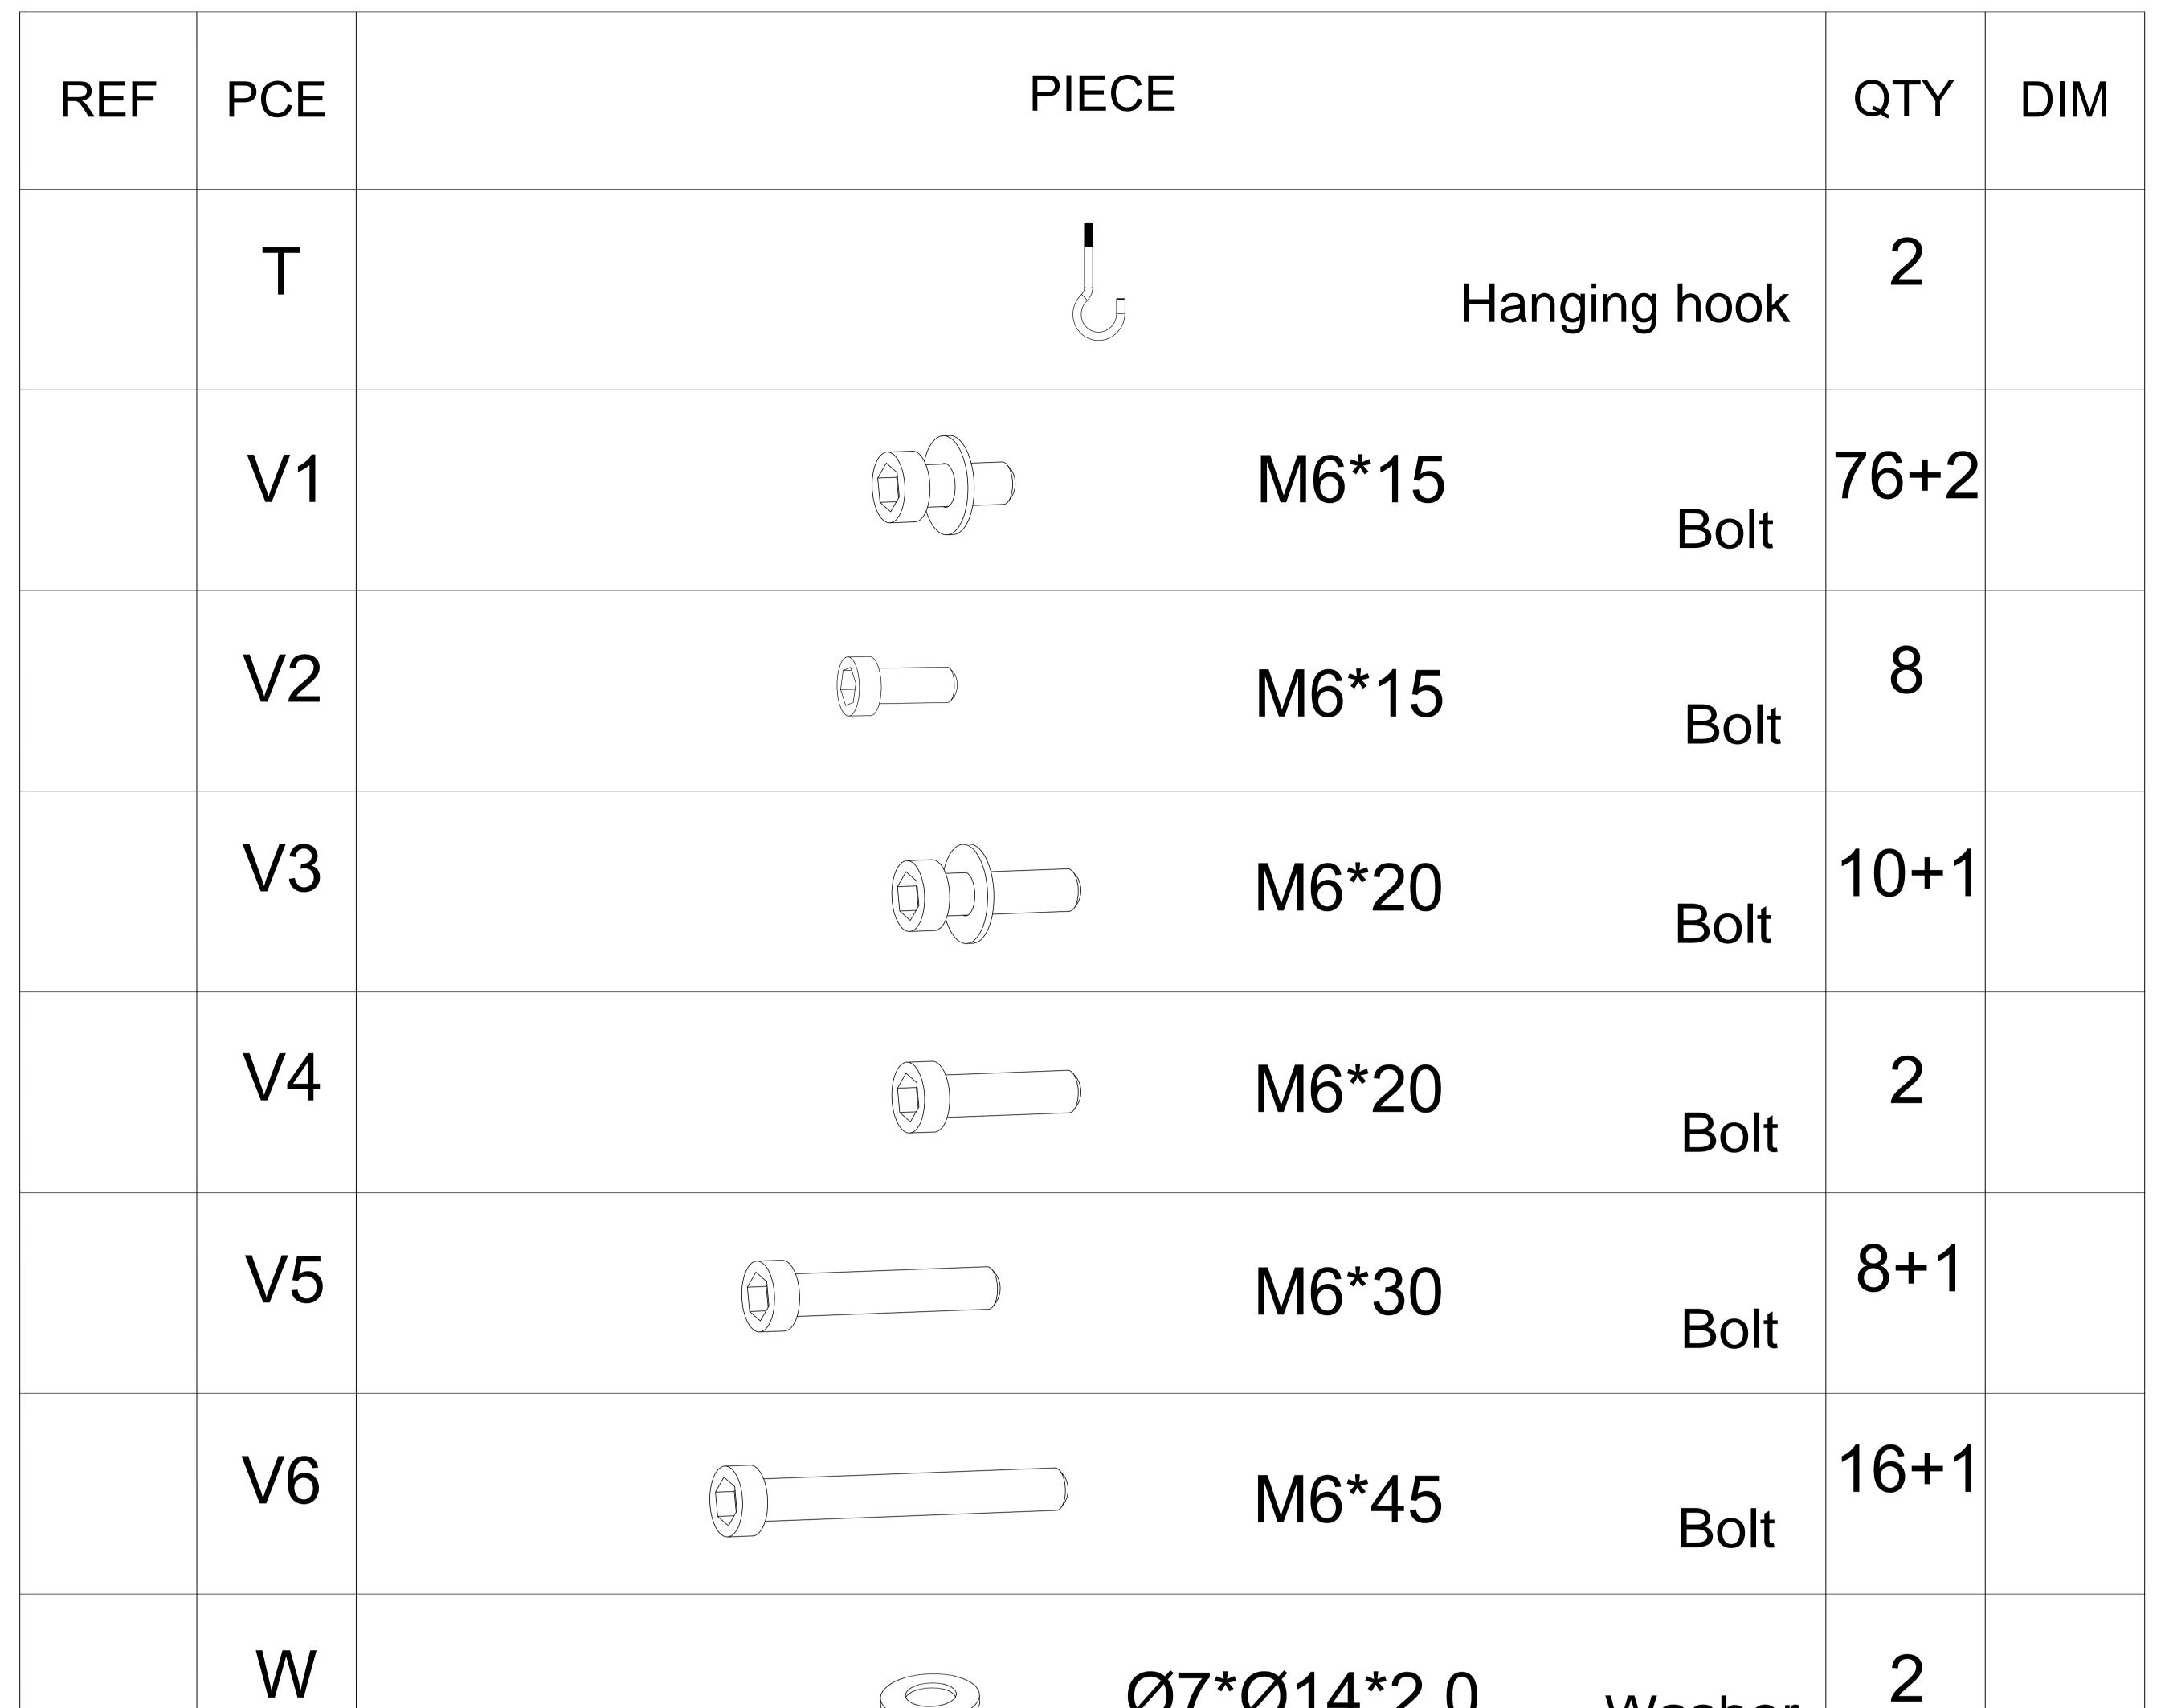

# PALERMO GAZEBO

3.0 X 3.6M

Assembly Instructions Item number: 3192508

|   | VVasher   |   |  |
|---|-----------|---|--|
| Y | Allen Key | 2 |  |
| Z | Stake     | 8 |  |
|   |           |   |  |
|   |           |   |  |
|   |           |   |  |
|   |           |   |  |
|   |           |   |  |
|   |           |   |  |
|   |           |   |  |
|   |           |   |  |
|   |           |   |  |
|   |           |   |  |
|   |           |   |  |