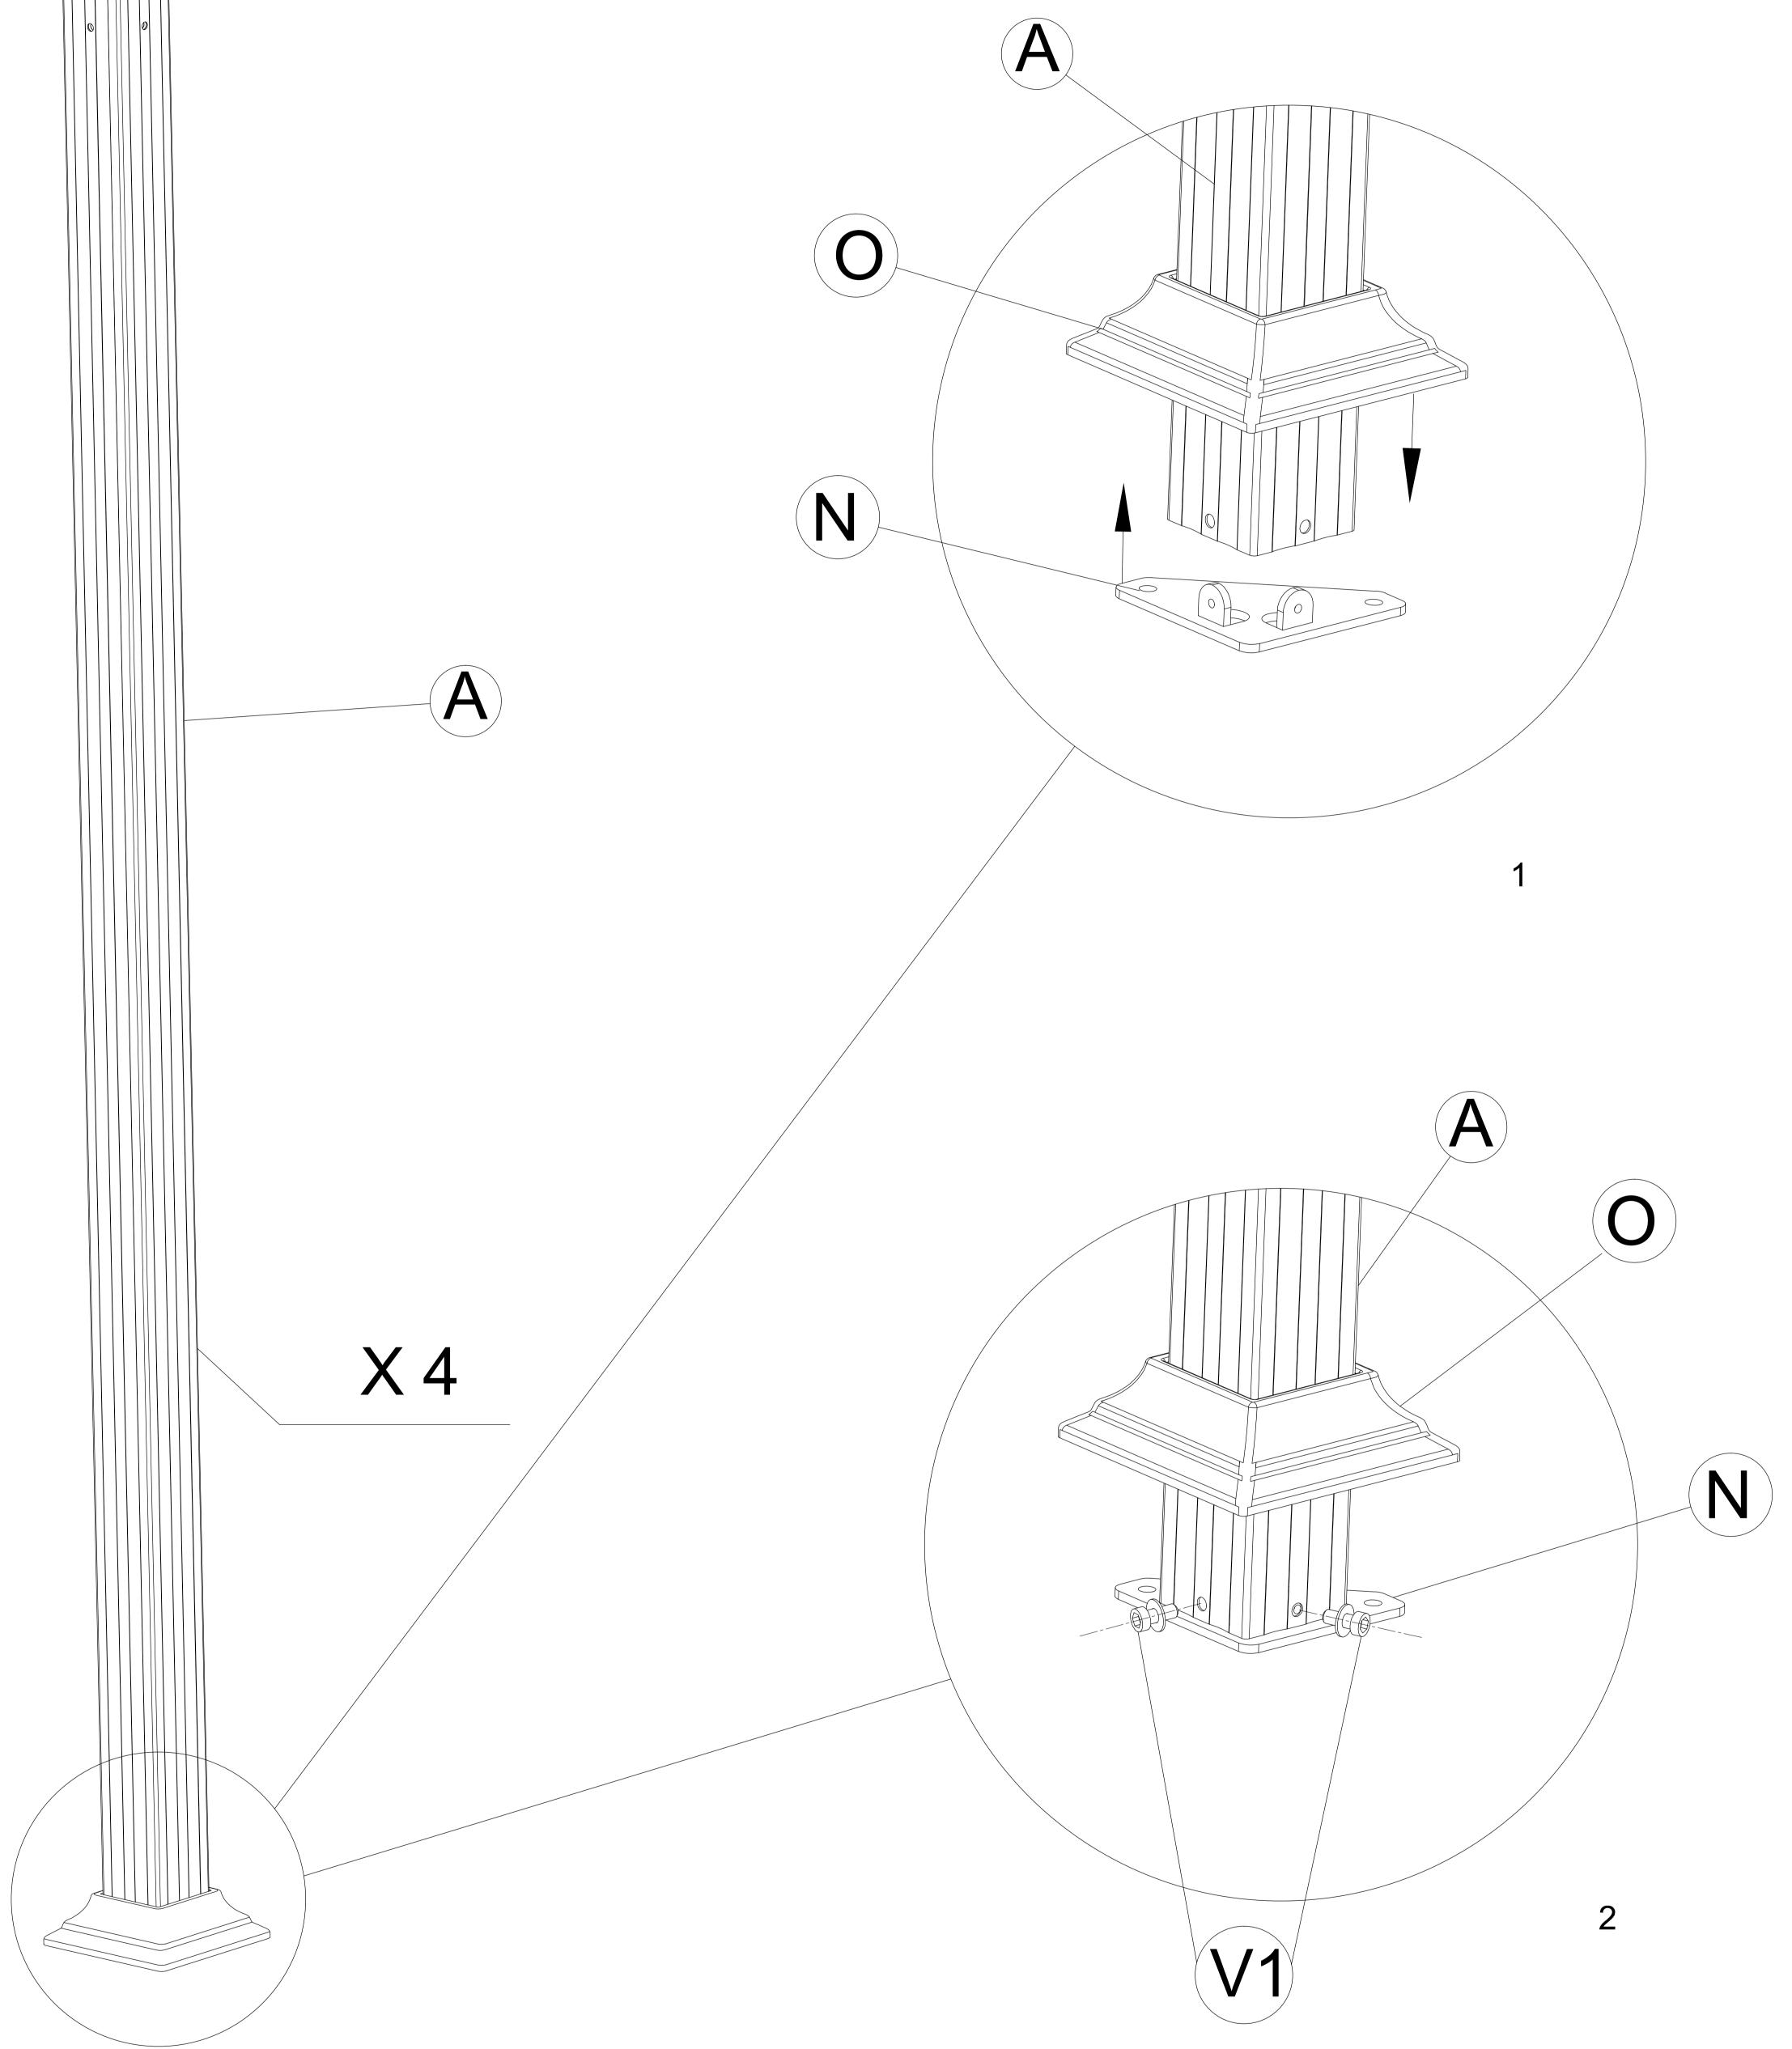

Connect the leg base cover(O) to the leg tube(A), secure the leg base (N) and the leg tube (A), using the allen key (Y) to complete with the bolt (V1)

Secure the middle package plate(K) with the ring beam(B) and ring beam (B1), push.