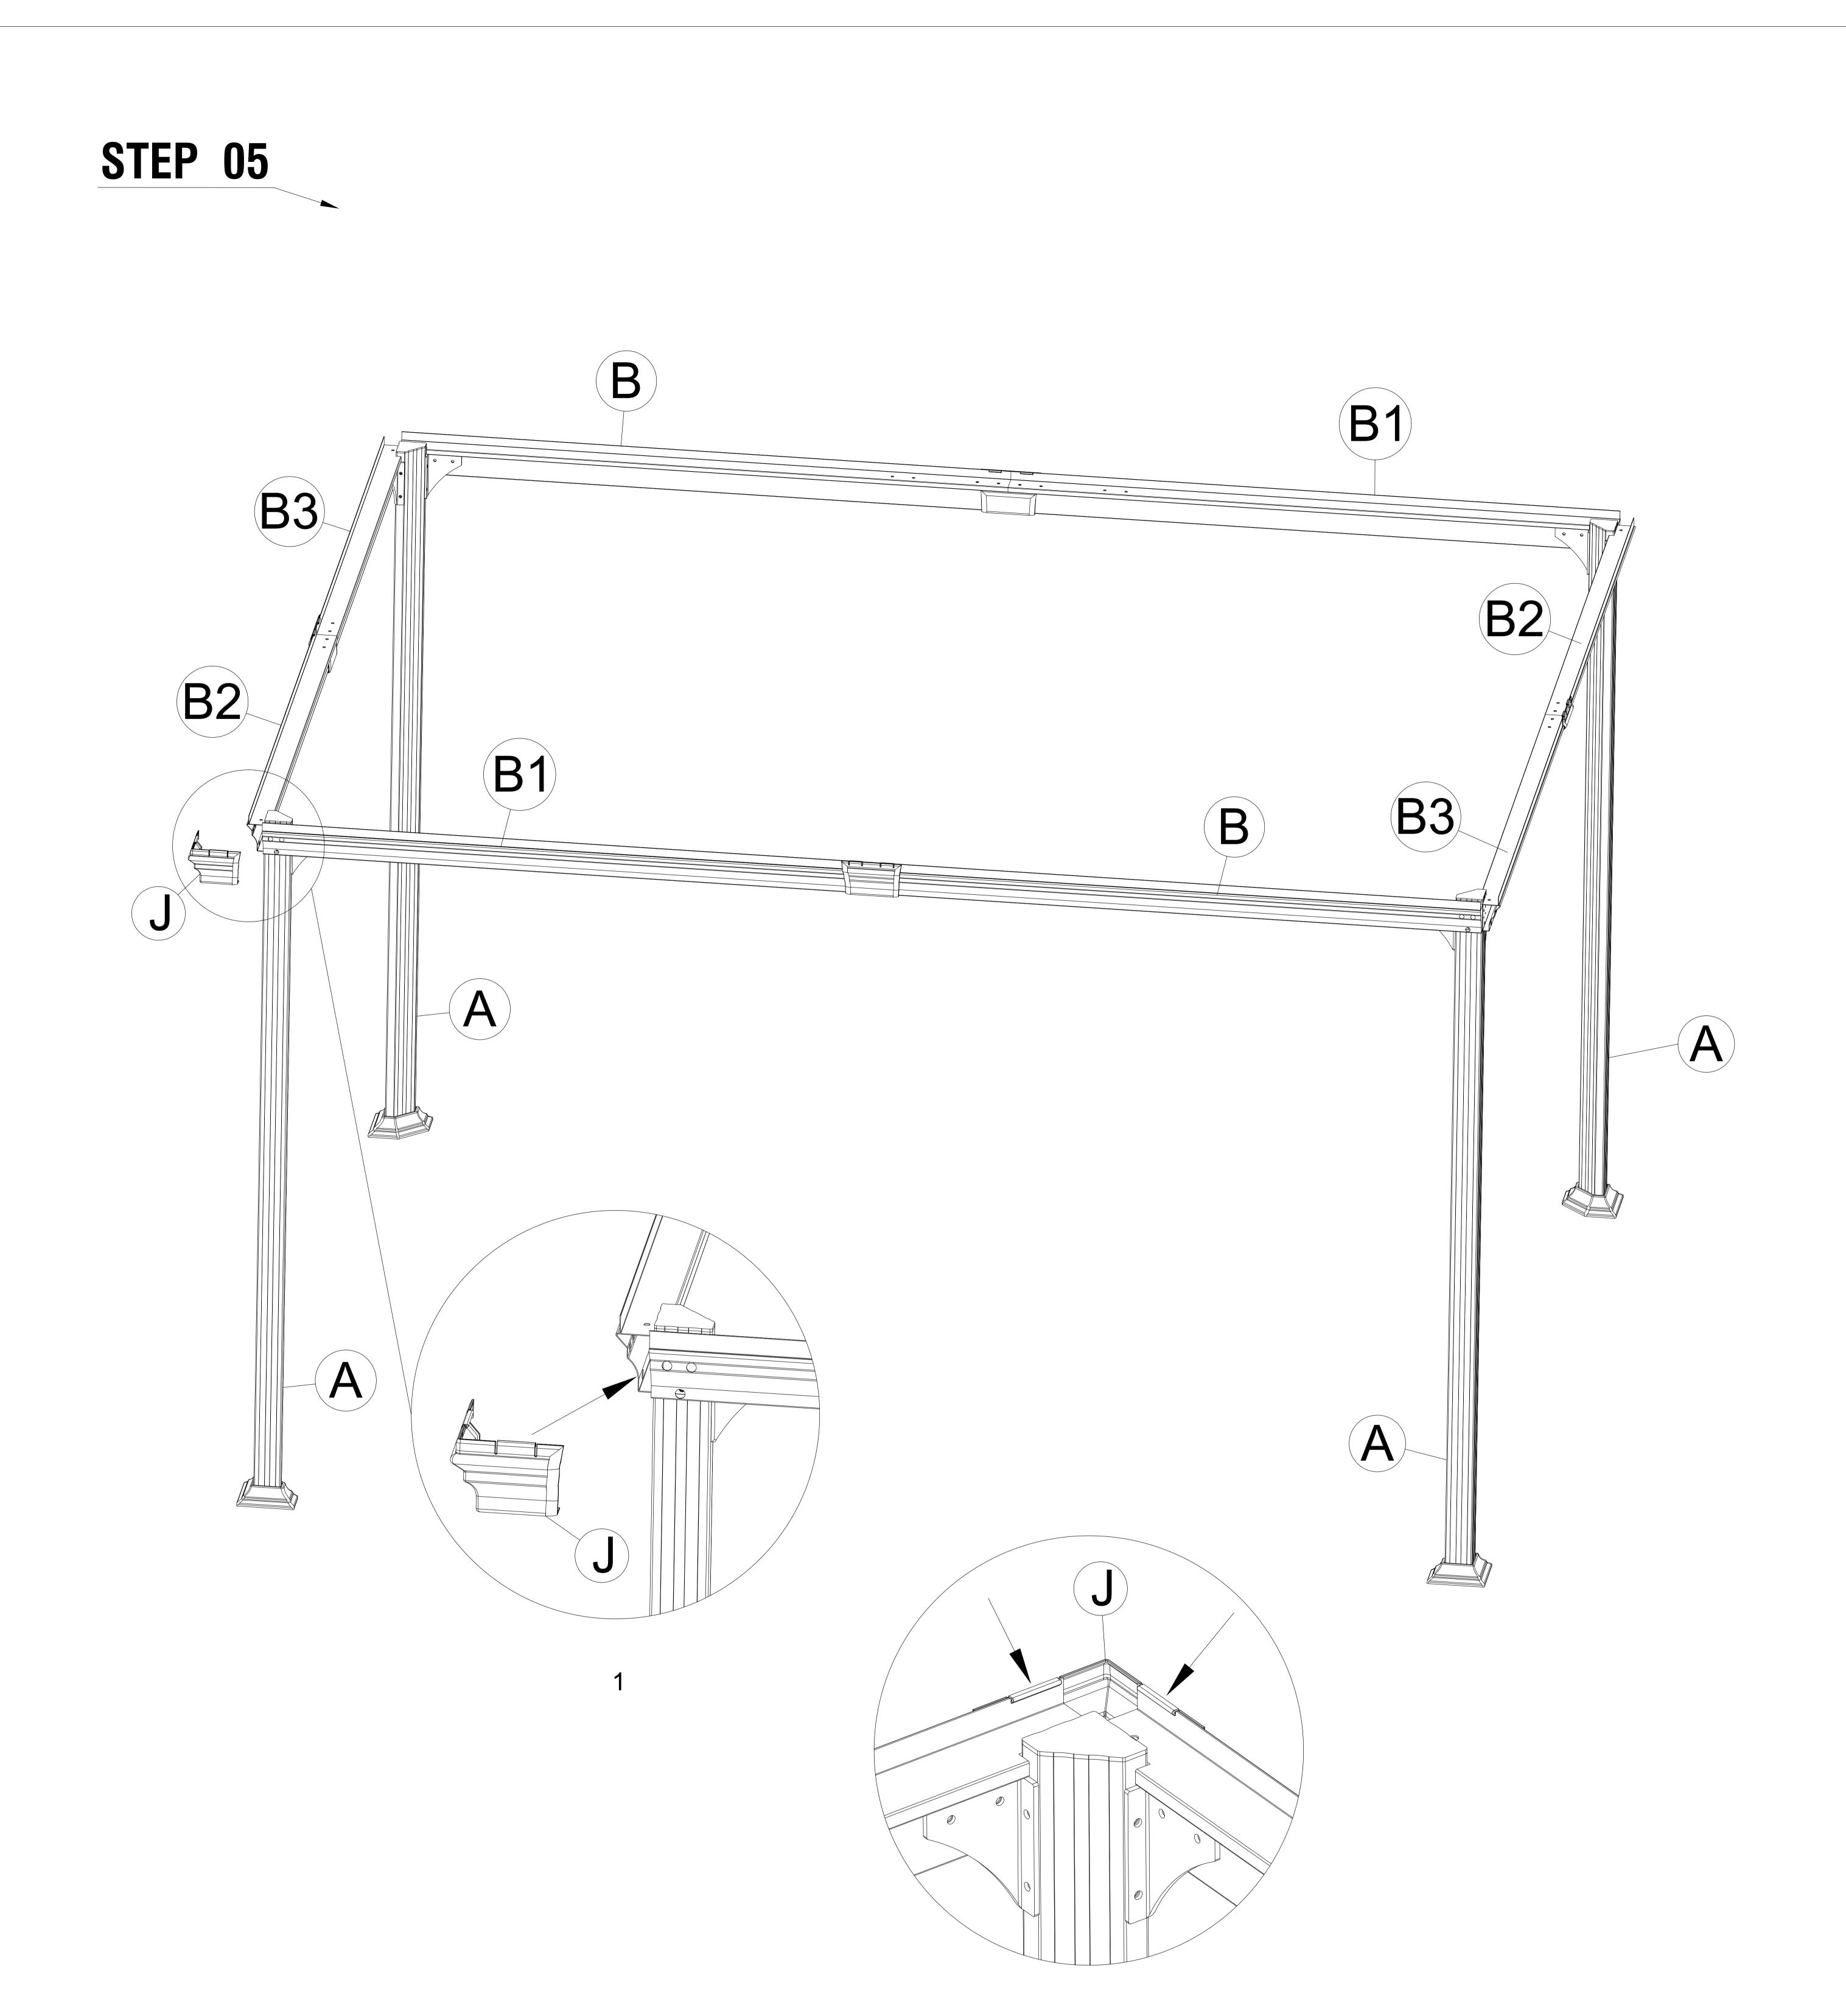

Secure the middle package plate(K) with the ring beam(B2) and ring beam (B3), push.

**STEP 03** 

Secure the four package plate(J) with the ring beam (B1) and ring beam (B2), push.

Secure the four package plate(J) with the ring beam (B) and ring beam (B3),push.