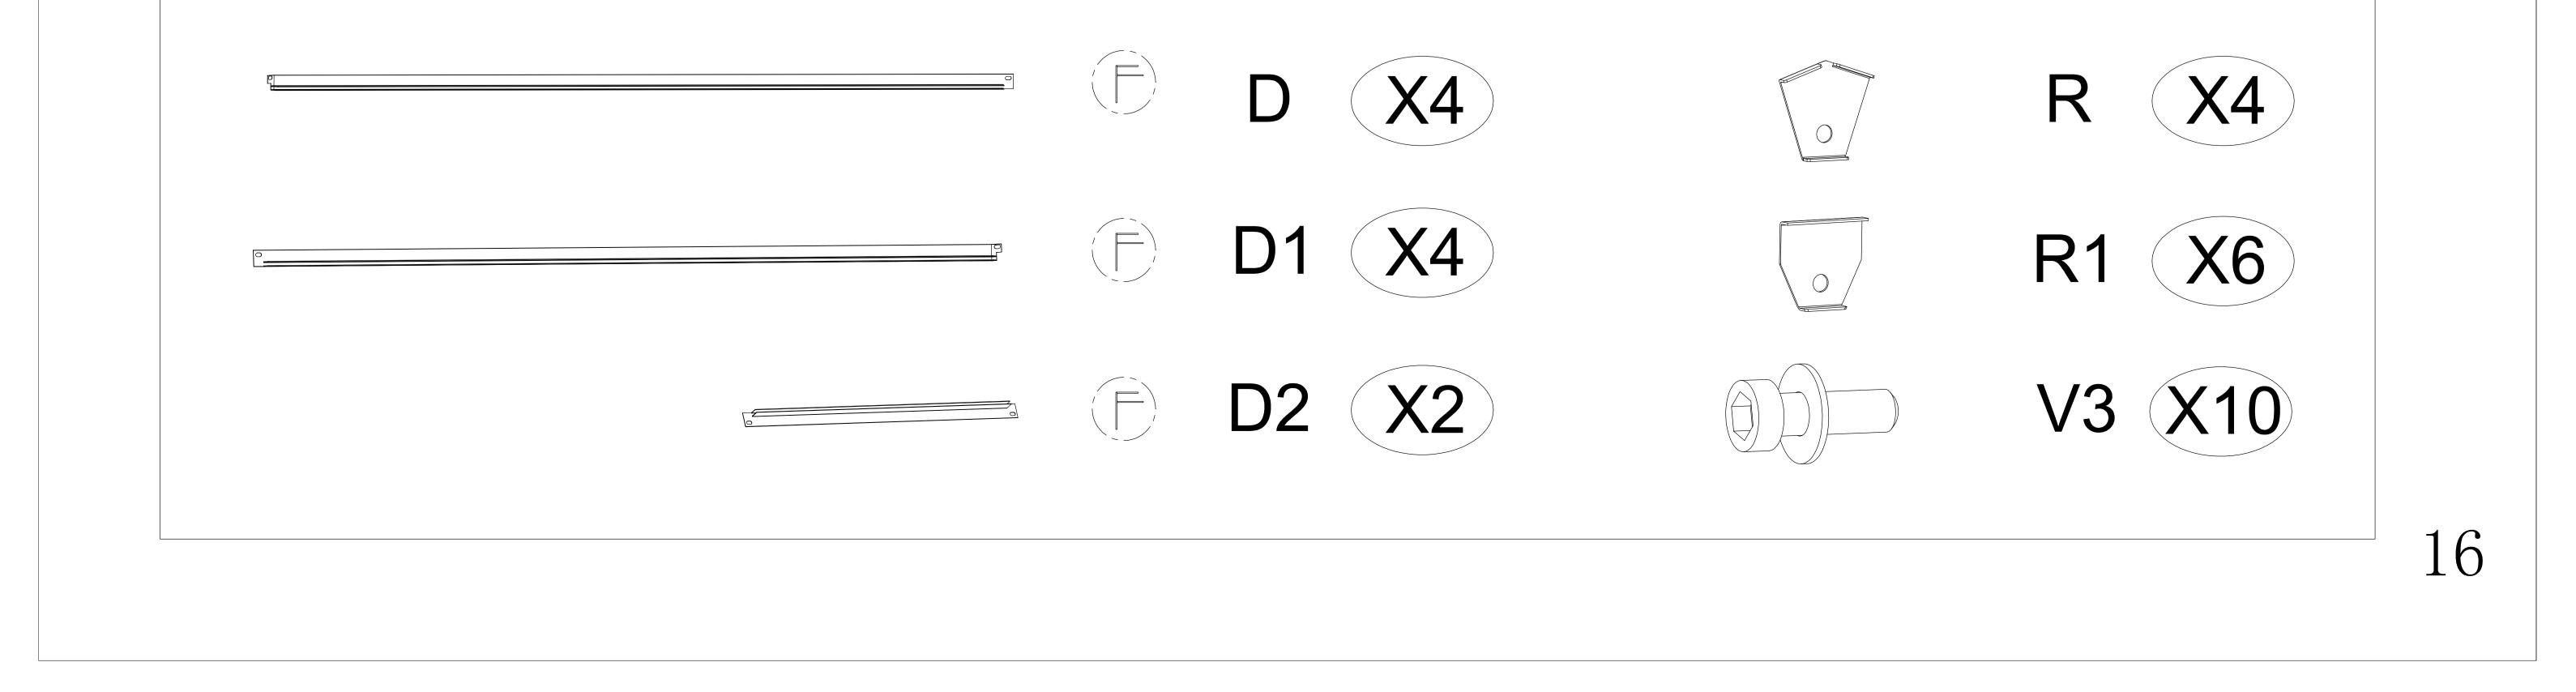

Secure the polycarbonate panel(H)(E2) with the middle inclined tube (C1)

Secure Inclined top outside iron (R), Surrounding edge tube(D),Surrounding edge tube(D1) with the four inclined tube(C), by using the allen key (Y) with bolt (V3).

#### Secure outside the top iron(R1), Surrounding edge tube(D),Surrounding edge tube(D1), Surrounding edge tube(D2) with the middle inclined tube (C1), by using the allen key (Y) with bolt (V3).

F

G

Η

Н