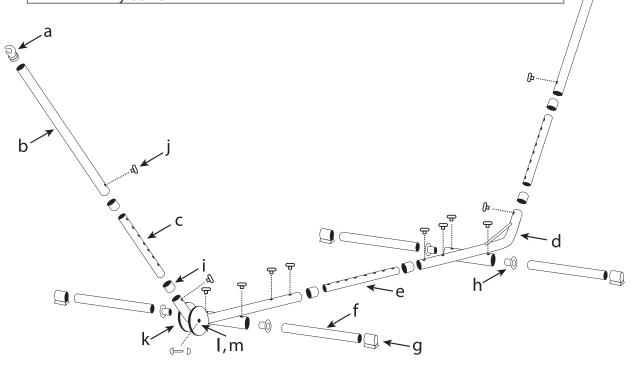

## **Instructions**

**ASSEMBLY:** 2 x 13mm spanners required for assembly

| а | Moulded hook                                           | 2  |
|---|--------------------------------------------------------|----|
| b | Female extension tube (42mm dia. x 980mm long)         | 2  |
| С | Male Connector                                         | 2  |
| d | Angled end tube                                        | 2  |
| е | Mid-base male spreader tube (36.5mm dia. x 740mm long) | 1  |
| f | Stabiliser tube (40mm dia. x 980mm long)               | 4  |
| g | Stabiliser foot                                        | 4  |
| h | Internal collar                                        | 4  |
| i | External collar                                        | 6  |
| j | Tri-wing screw                                         | 12 |
| k | Wheels                                                 | 2  |
|   | Axle bolt                                              | 1  |
| m | Nyloc nut                                              | 1  |