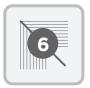

Galvanised model shown

## **Deluxe 4**

- 100% Australian Made using Australian materials and labour
- ✓ All the features of a traditional galvanised rotary
- Permanently fixed
- ✓ One piece helical column with plastic gear case and galvanised wire
- Outer line measures 2820mm
- ✓ Full assembly required
- ✓ Wire is threaded through pre-punched arm holes
- ✓ Assembled dimensions: 4000mm x 4000mm x 2625mm
- ✓ Carton dimensions: 2690mm x 300mm x 140mm

## Deluxe 4

| Colour     | Fineline | APN           | VPN  |
|------------|----------|---------------|------|
| Galvanised | 4510566  | 9315384500215 | DEL4 |









SUITS 1-5 PEOPLE

CORD LENGTH





AREA REQUIRED

**DIMENSIONS** 





WEIGHT

NUMBER OF LINES





**2 PERSON LIFT** 

FULL ASSEMBLY
REQUIRED