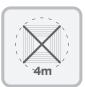

## **Deluxe 4**

- 100% Australian Made using Australian materials and labour
- ✓ All the features of a traditional galvanised rotary
- Permanently fixed
- ✓ One piece helical column with plastic gear case and galvanised wire
- Outer line measures 2820mm
- ✓ Full assembly required
- ✓ Wire is threaded through pre-punched arm holes
- ✓ Assembled dimensions: 4000mm x 4000mm x 2625mm
- ✓ Carton dimensions: 2690mm x 300mm x 140mm

## Deluxe 4

| Colour     | Fineline | APN           | VPN  |
|------------|----------|---------------|------|
| Galvanised | 4510566  | 9315384500215 | DEL4 |

SUITS 1-5 PEOPLE

CORD LENGTH

AREA REQUIRED

**DIMENSIONS** 