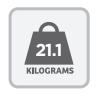

Galvanised model shown

## **Deluxe 4**

- 100% Australian Made using Australian materials and labour
- ✓ All the features of a traditional galvanised rotary
- Permanently fixed
- ✓ One piece helical column with plastic gear case and galvanised wire
- Outer line measures 2820mm
- ✓ Full assembly required
- ✓ Wire is threaded through pre-punched arm holes
- ✓ Assembled dimensions: 4000mm x 4000mm x 2625mm
- ✓ Carton dimensions: 2690mm x 300mm x 140mm

## Deluxe 4

| Colour     | Fineline | APN           | VPN  |
|------------|----------|---------------|------|
| Galvanised | 4510566  | 9315384500215 | DEL4 |









SUITS 1-5 PEOPLE

CORD LENGTH





AREA REQUIRED

**DIMENSIONS** 





WEIGHT

NUMBER OF LINES





**2 PERSON LIFT** 

FULL ASSEMBLY
REQUIRED