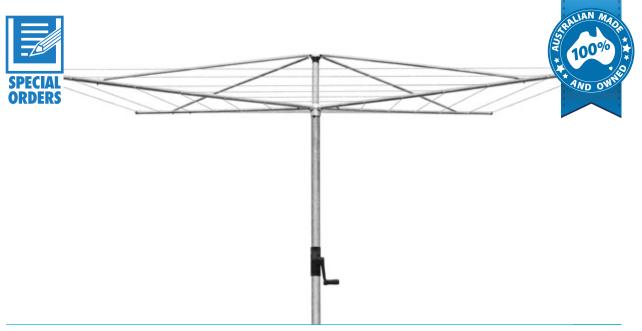

Galvanised model shown

## **Deluxe 4**

- 100% Australian Made using Australian materials and labour
- ✓ All the features of a traditional galvanised rotary
- Permanently fixed
- ✓ One piece helical column with plastic gear case and galvanised wire
- Outer line measures 2820mm
- ✓ Full assembly required
- ✓ Wire is threaded through pre-punched arm holes
- ✓ Assembled dimensions: 4000mm x 4000mm x 2625mm
- ✓ Carton dimensions: 2690mm x 300mm x 140mm

## Deluxe 4

| Colour     | Fineline | APN           | VPN  |
|------------|----------|---------------|------|
| Galvanised | 4510566  | 9315384500215 | DEL4 |

SUITS 1-5 PEOPLE

CORD LENGTH

AREA REQUIRED

**DIMENSIONS** 