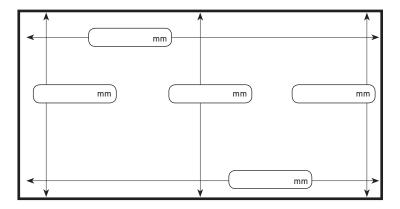

### 1. Provide Measurements

**Note:** Provide measurements of internal door frame as indicated on diagram.