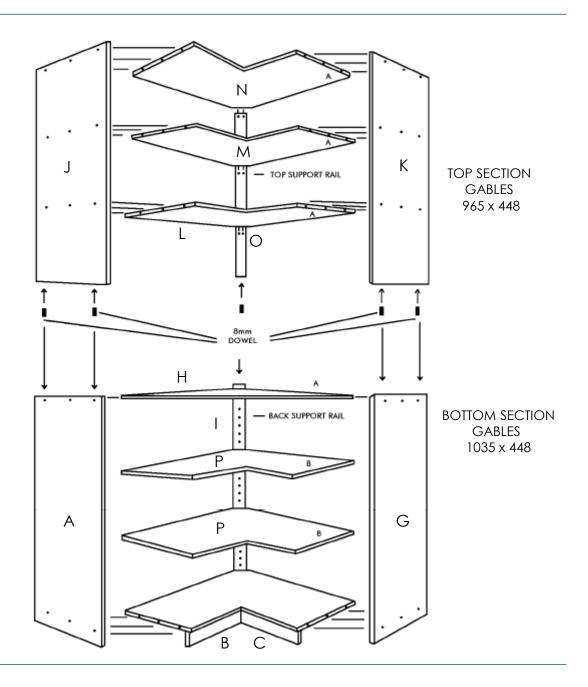

## ASSEMBLY INSTRUCTIONS FOR EXECUTIVE CORNER

- 1. ASSEMBLE TOP AND BOTTOM SECTION SEPARATELY.
- 2. THE FIXED SHELVES ARE MARKED H,L,M & N, THE ADJUSTABLE SHELVES ARE MARKED P.
- 3. WHEN BOTH SECTIONS ARE ASSEMBLED, INSERT 8MM DOWELS INTO THE GABLES ON THE BOTTOM SECTION THEN CAREFULLY PLACE THE TOP SECTION ONTO THE DOWELS.
- 4. THE UNIT IS NOW COMPLETED TO MOVE INTO POSITION.