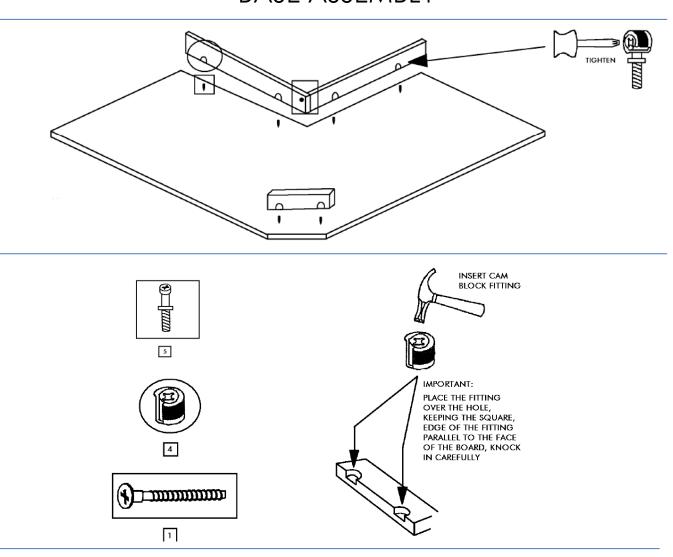

## HARDWARE LIST

| NO | MODEL      | DESCRIPTIONS                   | QTY |
|----|------------|--------------------------------|-----|
| 1  | <b>€</b> ⊃ | M 50 x 5mm<br>CONFIRMAT SCREWS | 42  |
| 2  | (}         | WHITE CAPS                     | 31  |
| 3  |            | SHELF SUPPORT PINS             | 10  |
| 4  |            | CAM LOCK BLOCK                 | 6   |

| NO | MODEL | DESCRIPTIONS              | QTY |
|----|-------|---------------------------|-----|
| 5  |       | CAM LOCK PIN              | 6   |
| 6  |       | 32 x 8mm<br>WOODEN DOWELS | 5   |
|    |       |                           |     |
|    |       |                           |     |