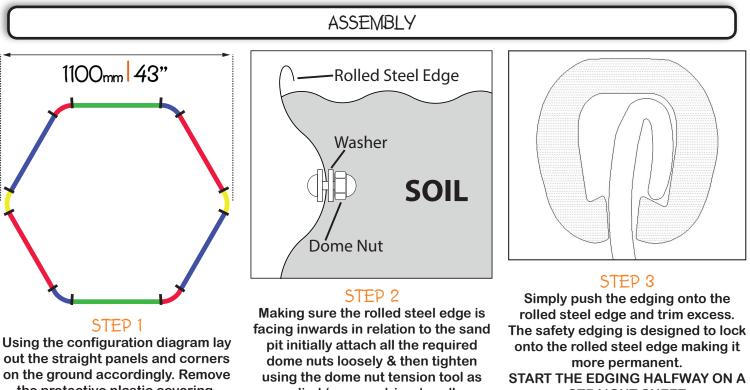

the protective plastic covering.

supplied (a screwdriver/cordless drill assists with this process). Failure to tighten each nut and bolt to its maximum may cause failure. ENSURE THAT YOU ATTACH THE CORNERS ON THE OUTSIDE OF THE STRAIGHT SHEETS

STRAIGHT SHEET Lay black weedmat inside the sandpit and fold in excess. Fill with sand.

(W) www.birdiesgardenproducts.com.au (T) 1300 424 734