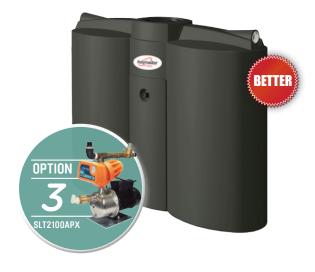

#### 2100L Certified Slendaline Tank

#### **ZENOX 750WATT PUMP - ZPS800**

Zenox 750watt Pump with rain/ mains changeover device for multi storey dwellings

22 COLORBOND® colours to match any home