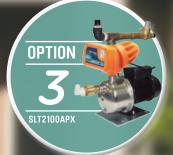

#### **ZENOX 750WATT PUMP - ZPS800**

Zenox 750watt Pump with rain/ mains changeover device for multi storey dwellings

22 COLORBOND® colours to match any home