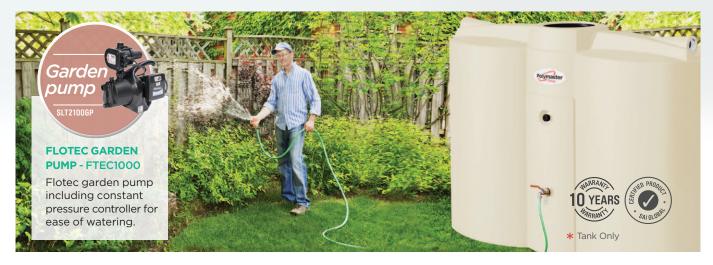

### **GARDEN SYSTEM**

This tank and pump package is designed for garden & outdoor use, housing a pressure pump and a constant pressure controller.