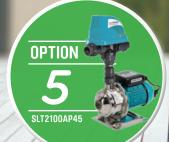

#### **ONGA 450WATT PUMP - SMHW45**

Onga 450watt Pump including rain/mains waterswitch controller for multi storey dwellings

• 22 COLORBOND® colours to match any home