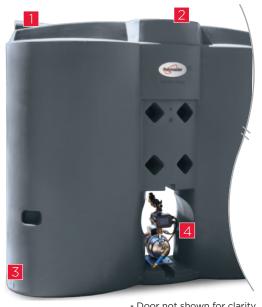

#### POLYMASTER TANK SHOWING STANDARD FITTINGS

Large 90mm Overflow

Leaf & mosquito proof mesh screen

25mm Outlet & Ball Valve

Pump installed with rain/mains changeover

Door to conceal gmug

Flexible hoses for quick connection