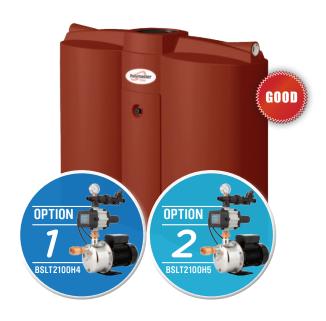

#### 2100L PolyChoice Slendaline Tank

#### **HYJET 370WATT PUMP - HHR400**

Hyjet 370watt Pump and rain/mains automatic changeover device for single storey dwellings

#### **HYJET 550WATT PUMP - HHR550**

Hyjet 550watt Pump and rain/mains automatic changeover device for multi storey dwellings

• 12 COLORBOND® colours to match any home