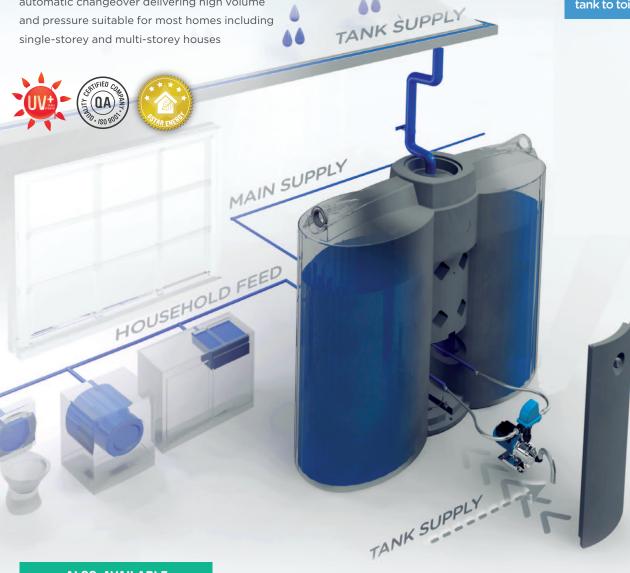

#### POLYMASTER TANK SHOWING STANDARD FITTINGS

Large 90mm Overflow

Leaf & mosquito proof mesh screen

25mm Outlet & Ball Valve

Pump installed with rain/mains changeover

Door to conceal gmug

Flexible hoses for quick connection

# HOUSEHOLD SYSTEMS These systems include pump with rains to mains automatic changeover delivering high volume and pressure suitable for most homes including single-storey and multi-storey houses

**ALSO AVAILABLE** 