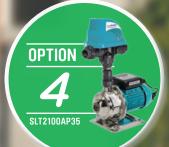

#### **ONGA 350WATT PUMP - SMHW35**

Onga 350watt Pump including rain/ mains waterswitch controller for single storey dwellings