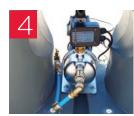

#### **SAVE SPACE & WATER**

This 2100L Slendaline tank comes conveniently integrated with pump and changeover device perfect for developments or your own home.

- Fast and simple installation
- Clear access to pump
- Slim design for tight spaces

#### POLYMASTER TANK SHOWING STANDARD FITTINGS

Large 90mm Overflow

Leaf & mosquito proof mesh screen

25mm Outlet & Ball Valve

Pump installed with rain/mains changeover

Door to conceal gmug

Flexible hoses for quick connection