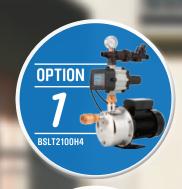

#### **HYJET 370WATT PUMP - HHR400**

Hyjet 370watt Pump and rain/mains automatic changeover device for single storey dwellings