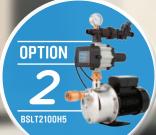

#### **HYJET 550WATT PUMP - HHR550**

Hyjet 550watt Pump and rain/mains automatic changeover device for multi storey dwellings

• 12 COLORBOND® colours to match any home