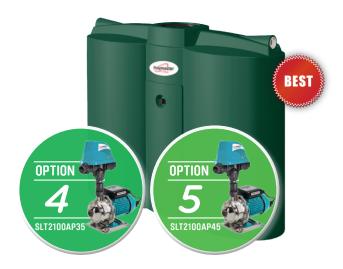

#### 2100L Certified Slendaline Tank

#### **ONGA 350WATT PUMP - SMHW35**

Onga 350watt Pump including rain/ mains waterswitch controller for single storey dwellings

#### **ONGA 450WATT PUMP - SMHW45**

Onga 450watt Pump including rain/mains waterswitch controller for multi storey dwellings

• 22 COLORBOND® colours to match any home