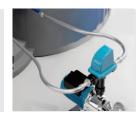

#### **HYJET 370WATT PUMP - HHR400**

Hyjet 370watt Pump and rain/mains automatic changeover device for single storey dwellings

#### **HYJET 550WATT PUMP - HHR550**

Hyjet 550watt Pump and rain/mains automatic changeover device for multi storey dwellings

• 12 COLORBOND® colours to match any home